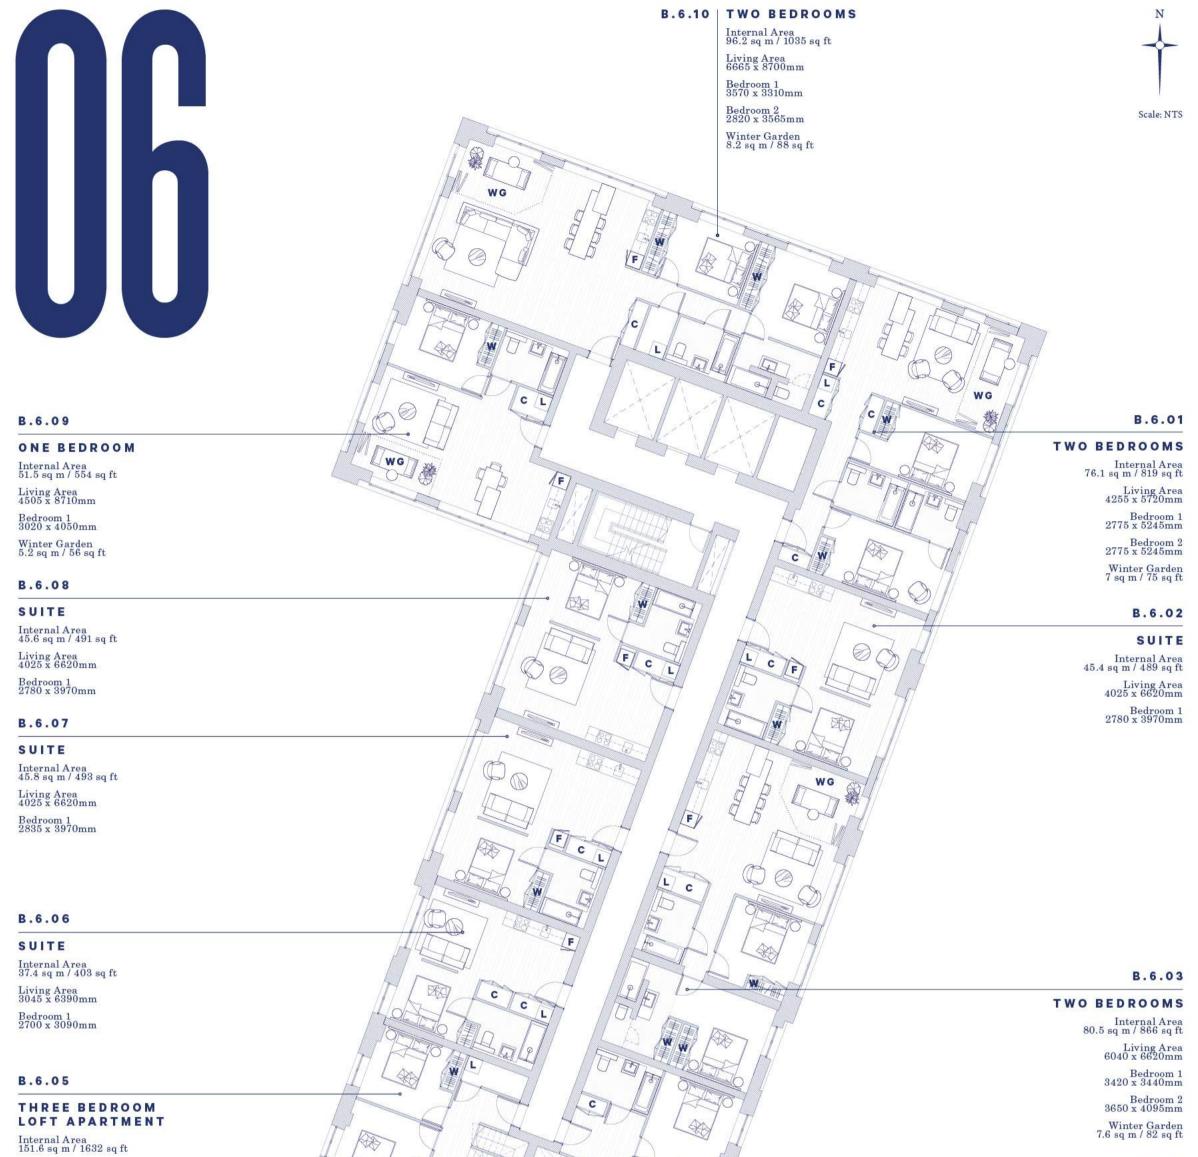

### B.0.04

### TWO BEDROOM DUPLEX

Internal Area 83 sq m / 893 sq ft

Living Area 6030 x 4495mm

10.8 sq m / 116 sq ft

### DISCLAIMER

TWO BEDROOM

Internal Area 86.7 sq m / 933 sq ft

Bedroom 1 3020 x 5070mm

Bedroom 2 3970 x 3035mm

Terrace 11.9 sq m / 128 sq ft

### Bedroom 1 3245 x 2895mm

### B.2.05

### SUITE

Internal Area 45.3 sq m / 488 sq ft

Living Area 4210 x 6395mm

Bedroom 1 2775 x 3745mm

### B.6.04

### THREE BEDROOM LOFT APARTMENT

Internal Area 161.1 sq m / 1734 sq ft

Bedroom 1 3850 x 5030mm

Bedroom 2 3610 x 3430mm

Bedroom 3 3885 x 3425mm

Terrace 22.8 sq m / 245 sq ft