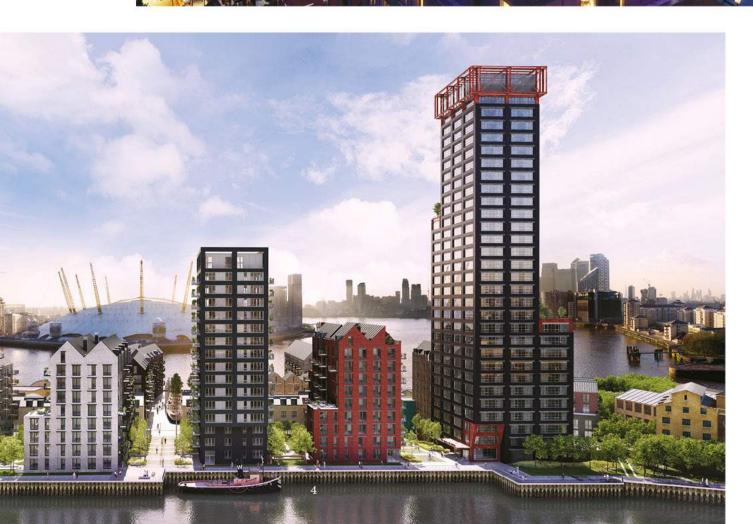

Douglass Tower casts light out towards London, a new beacon for the horizon. Set between two rivers with magnificent panorama views overlooking the Thames and beyond, Douglass Tower is distinctive in design and built with purpose.

At the Tower's highest point, the Lantern Room, with its contemporary elegance, is a remarkable combined work and social space, lending true perspective on the city that stretches out below. Sharing this green peninsula with Douglass' Trinity Buoy Lighthouse, Douglass Tower is the defining landmark of this extraordinary