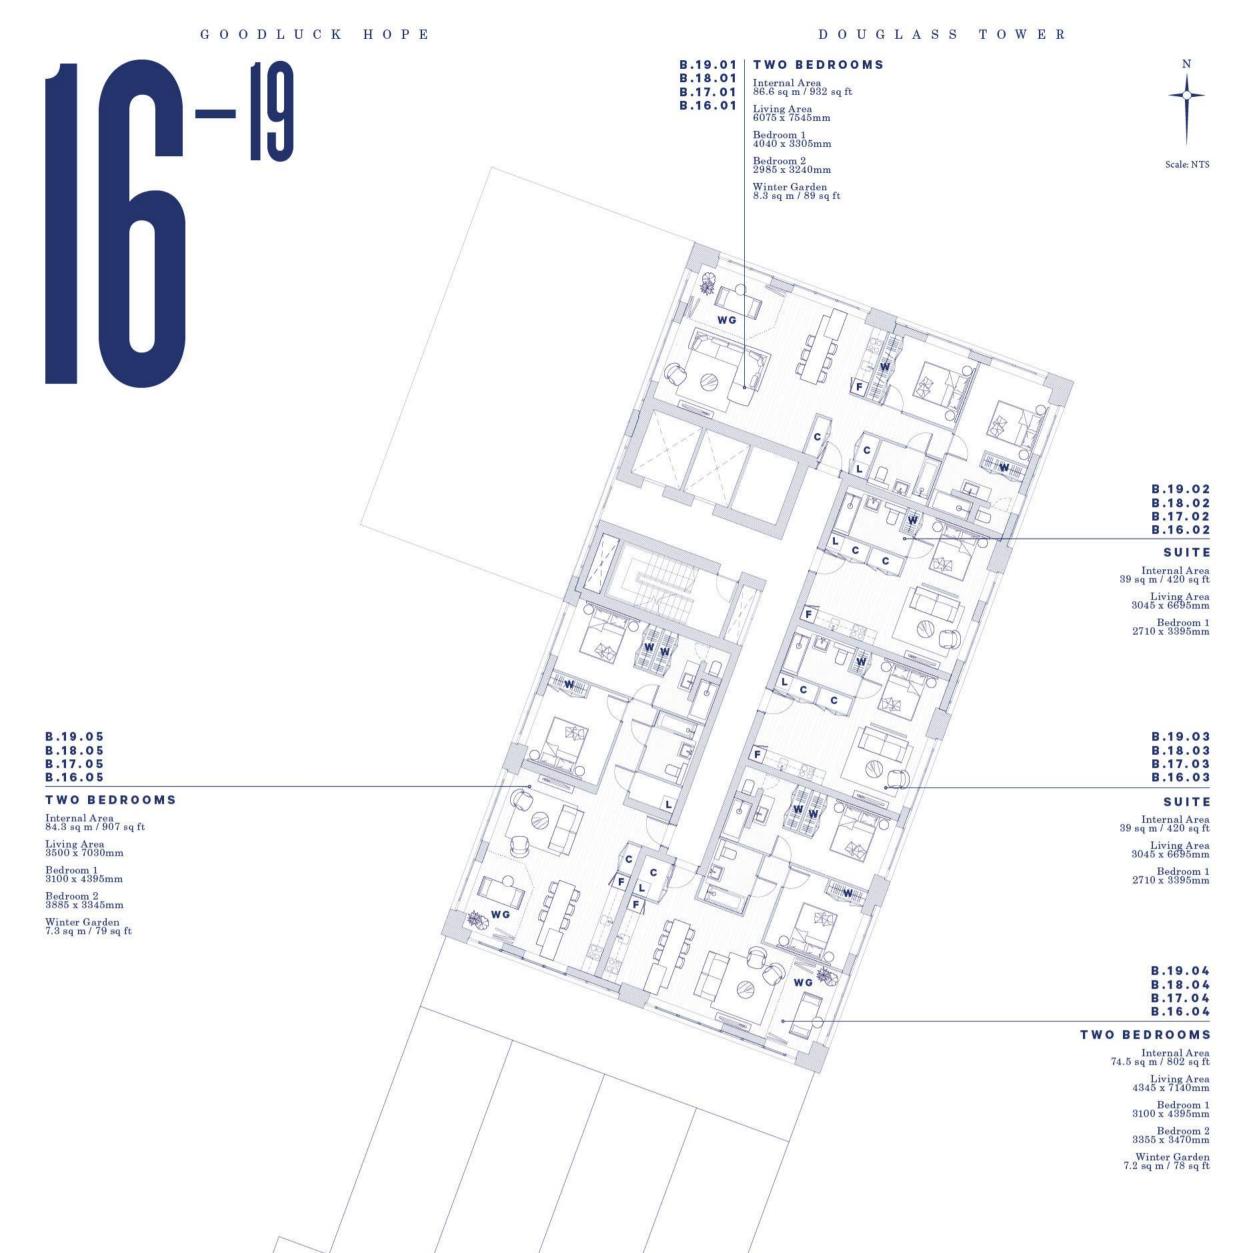

### LEGEND Cupboard Fridge

Laundry

Terrace

Terrace

Wardrobe WG Winter Garden

С F

L

т W