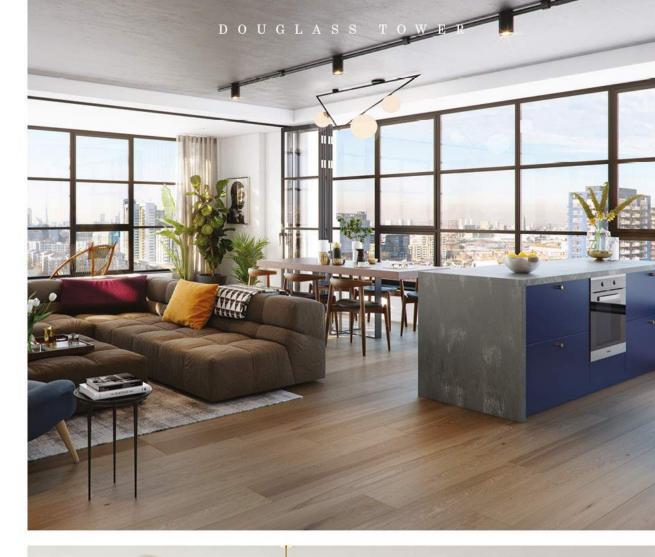

### TOWER LIVING

From beautifully designed suites, apartments and lofts, to the purpose built work and social space at the Lantern Room – the building's highest point – Douglass Tower offers residents the ultimate experience, with flexible living, working convenience and panoramic views across London and beyond.

### KITCHEN

Suite, 1, 2 and 3 bedroom apartments fitted with custom designed modular base and wall cabinets with indigo lacquer paint finish and matching interior colour. Brass pull handles. Feature brass mesh to some wall units. Concealed LED lighting to underside of overhead cupboards. Worktops fitted with under-mounted stainless steel sink and industrial look deck mounted mixer tap in natural brass. Worktops in concrete effect technical stone. Integrated appliances: Siemens induction hob and electric fan oven. European manufactured integrated extractor hood, integrated fridge freezer and dishwasher. Combined washing machine/ tumble dryer located in separate cupboard. Concrete effect technical stone clad island in selected apartments. Combined concrete effect technical stone with feature integrated dining table are fitted to selected 1, 2 and 3 bedroom apartments.