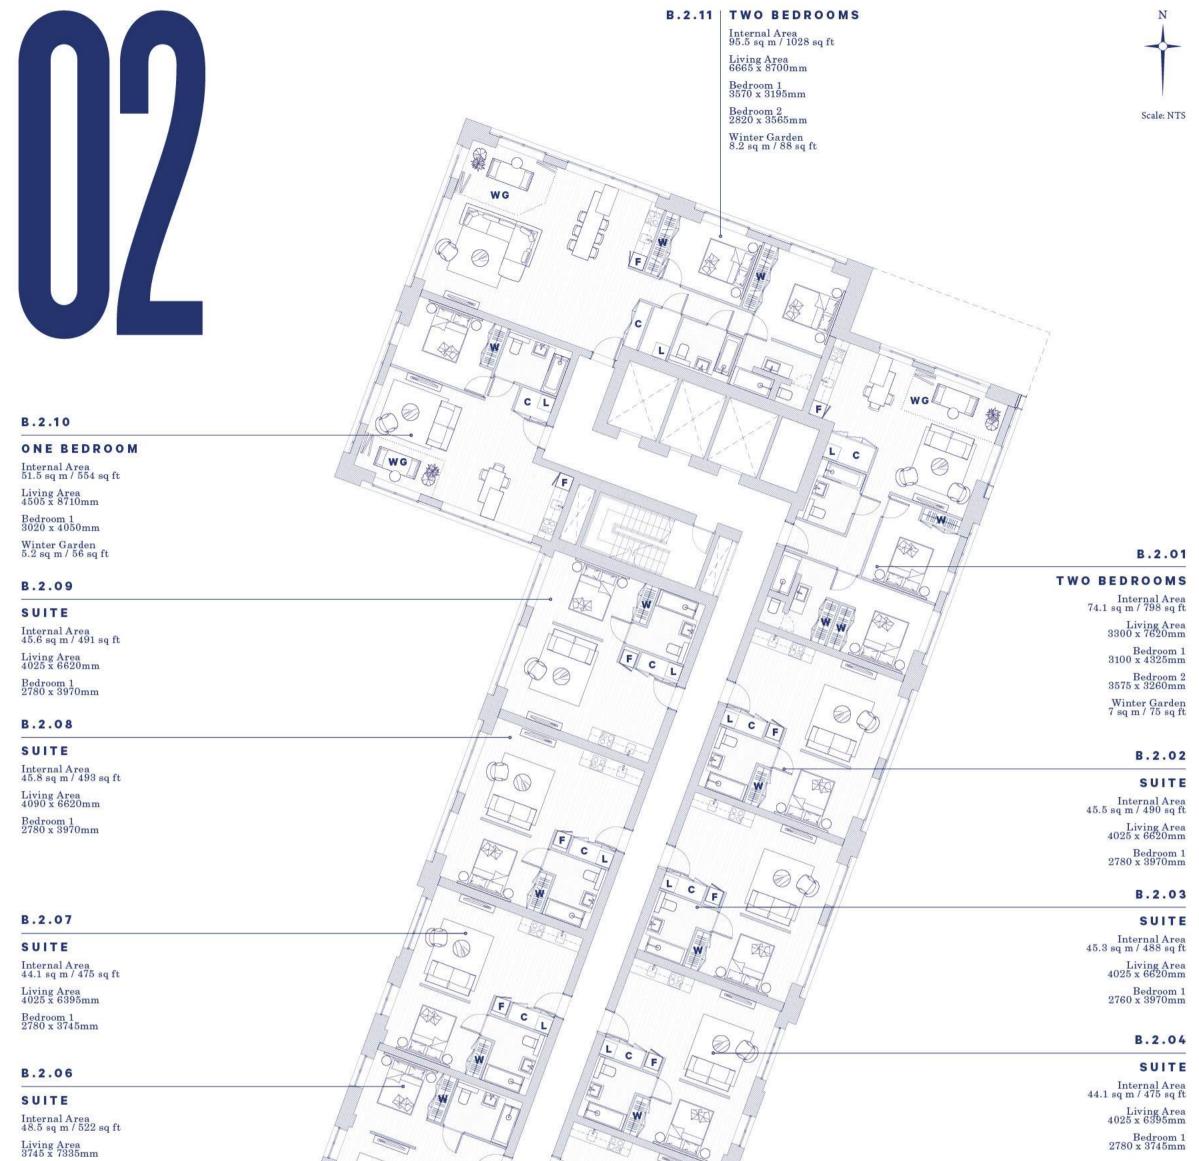

### B.0.04

### TWO BEDROOM DUPLEX

Internal Area 83 sq m / 893 sq ft

Living Area 6030 x 4495mm

10.8 sq m / 116 sq ft

### DISCLAIMER

TWO BEDROOM

Internal Area 86.7 sq m / 933 sq ft

Bedroom 1 3020 x 5070mm

Bedroom 2 3970 x 3035mm

Terrace 11.9 sq m / 128 sq ft

### Bedroom 1 3245 x 2895mm

### B.2.05

### SUITE

Internal Area 45.3 sq m / 488 sq ft

Living Area 4210 x 6395mm

Bedroom 1 2775 x 3745mm