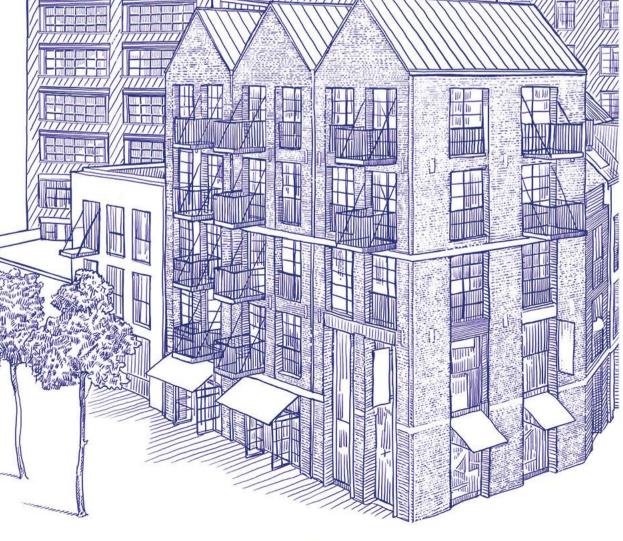

# INDUSTRIALLY **INSPIRED**, **ECHOING** THE ISLAND'S HISTORY

# **~ GRAND ENTRANCE**

The bold lines and broad steel beams of the entrance create a moment of arrival, equal to the bold ambition of Douglass Tower's aesthetic.

Terrace 11.9 sq m / 128 sq ft