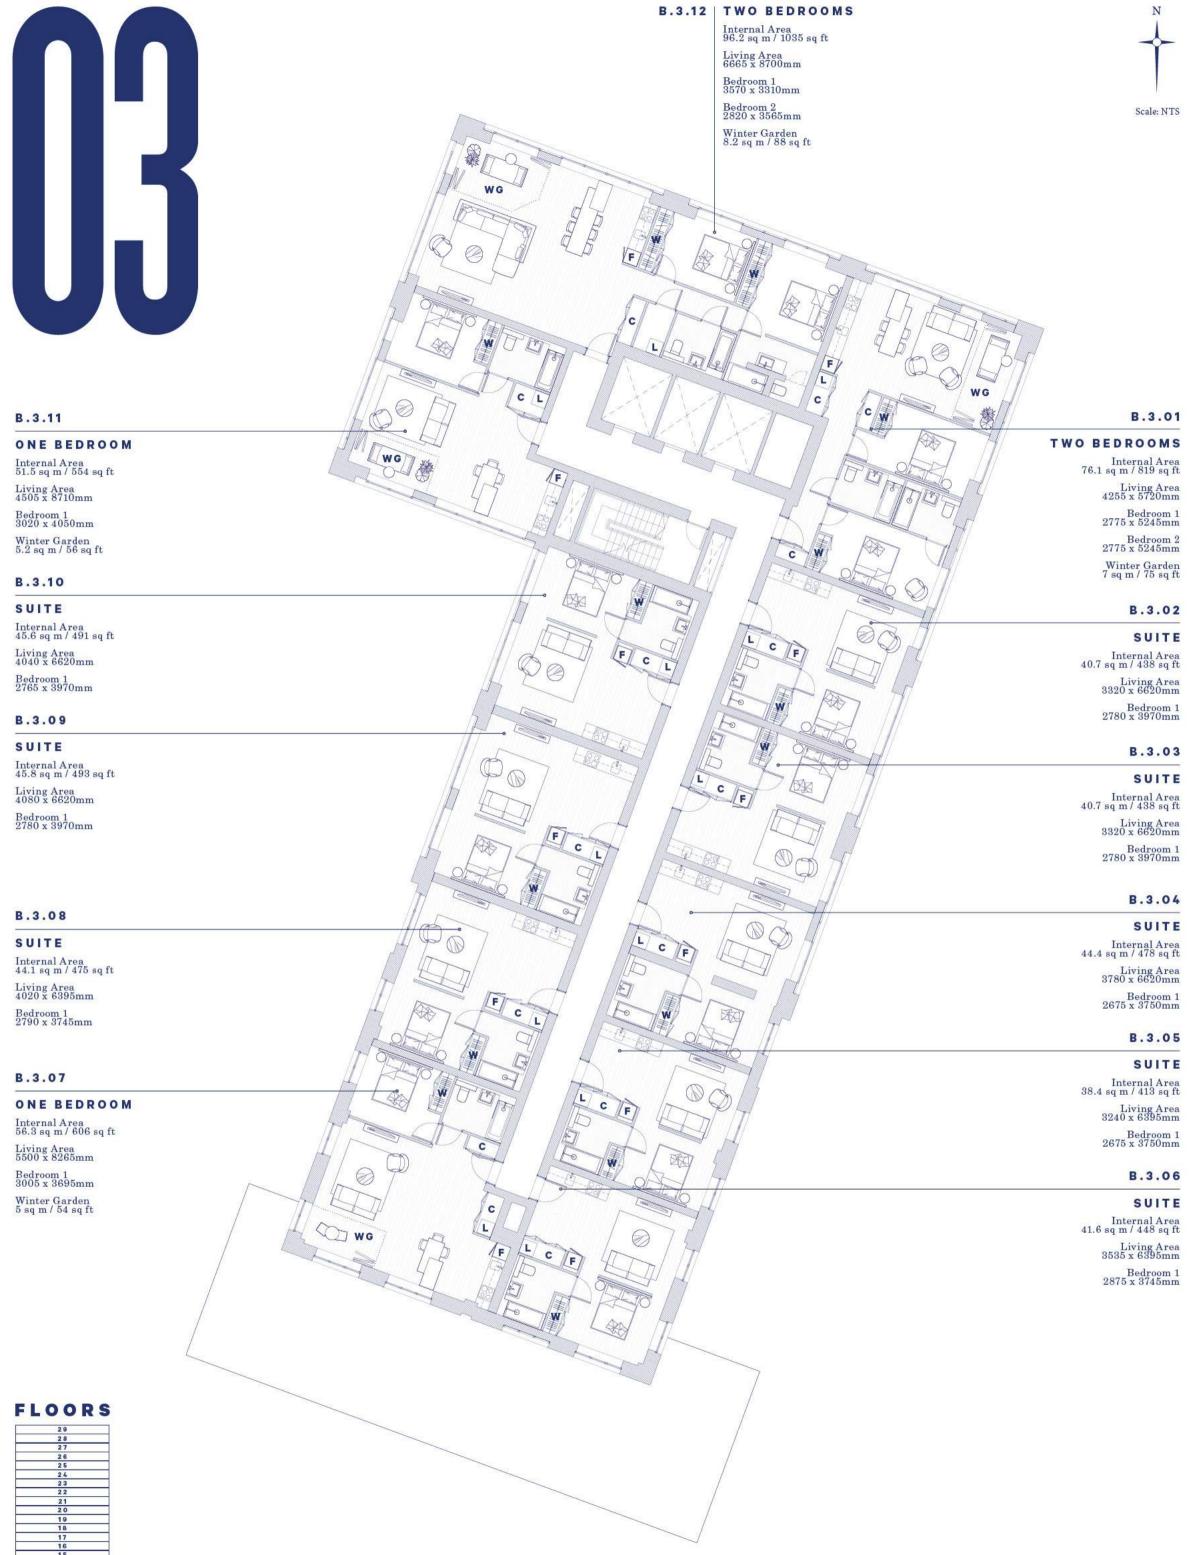

### B.6.04

### THREE BEDROOM LOFT APARTMENT

Internal Area 161.1 sq m / 1734 sq ft

Bedroom 1 3850 x 5030mm

Bedroom 2 3610 x 3430mm

Bedroom 3 3885 x 3425mm

Terrace 22.8 sq m / 245 sq ft