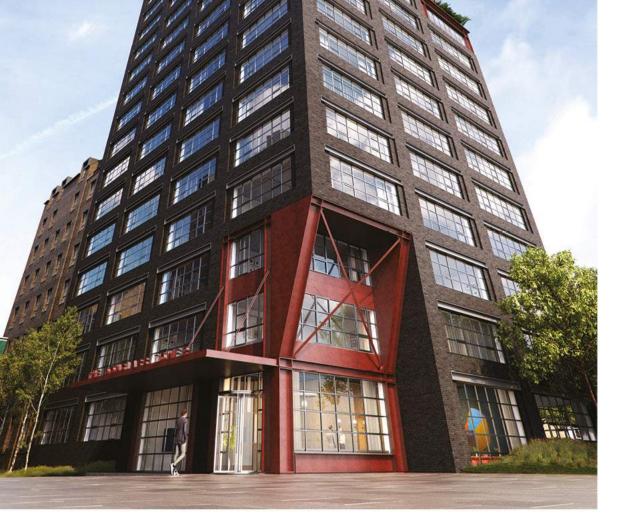

# **~ GRAND ENTRANCE**

The bold lines and broad steel beams of the entrance create a moment of arrival, equal to the bold ambition of Douglass Tower's aesthetic.

Terrace 11.9 sq m / 128 sq ft