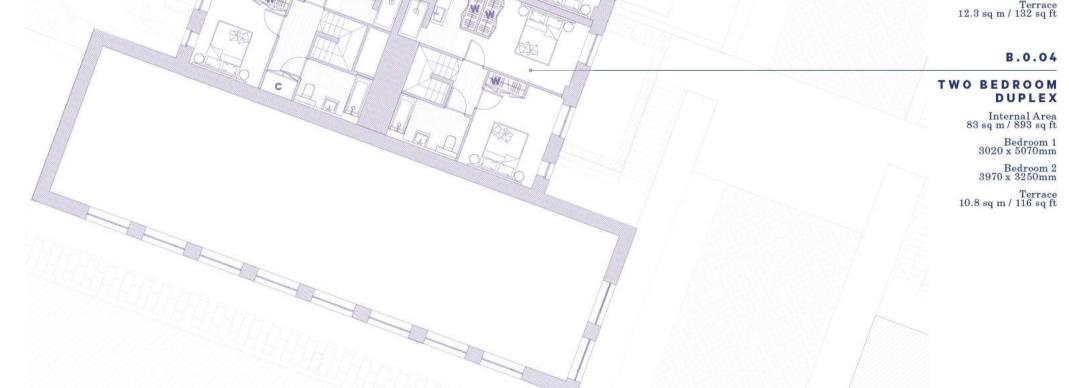

### B.0.04

### TWO BEDROOM DUPLEX

Internal Area 83 sq m / 893 sq ft

Living Area 6030 x 4495mm

10.8 sq m / 116 sq ft