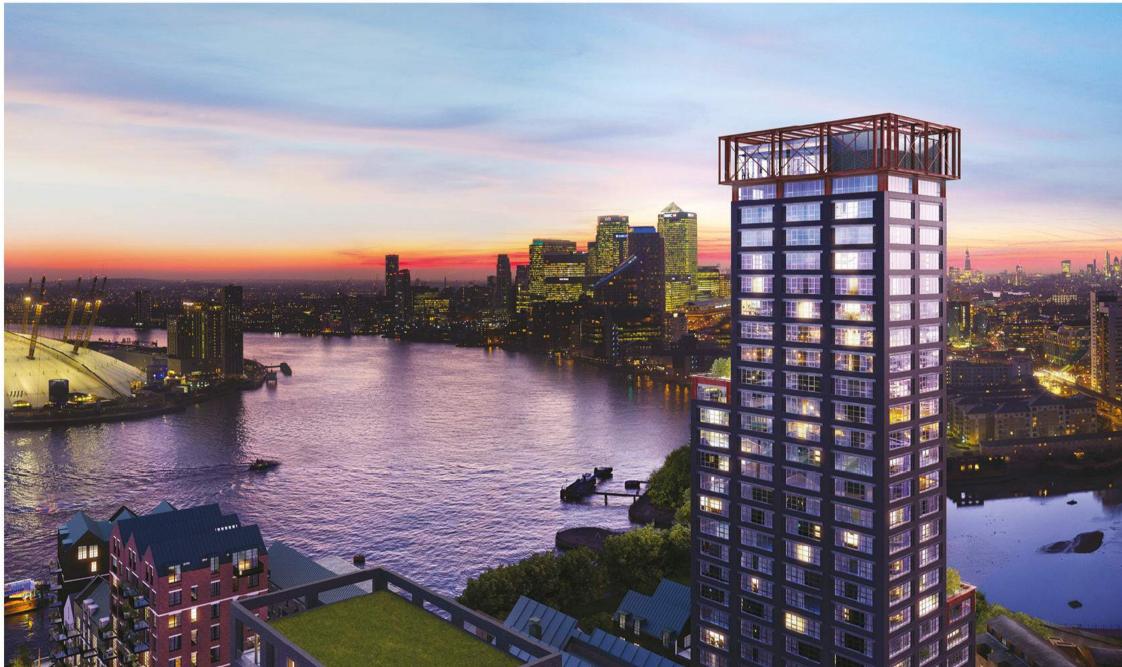

Douglass Tower casts light out towards London, a new beacon for the horizon. Set between two rivers with magnificent panorama views overlooking the Thames and beyond, Douglass Tower is distinctive in design and built with purpose.

At the Tower's highest point, the Lantern Room, with its contemporary elegance, is a remarkable combined work and social space, lending true perspective on the city that stretches out below. Sharing this green peninsula with Douglass' Trinity Buoy Lighthouse, Douglass Tower is the defining landmark of this extraordinary

# AN UNRIVALED ROOFTOP SPACE FLOODED WITH LIGHT AND VIEWS OVER THE CITY

At the Tower's highpoint, the Lantern Room is a unique whole-floor shared work-life space, exclusive to residents, with all the facilities to transform it into the perfect place to entertain and celebrate. Outside, an industrial mesh platform gives residents and guests a bird's eye view of the Island's streets, the turn of the Thames and the city skyline to the west.

# TO WORK

The heart of the Lantern Room is a purpose-built flexible workspace for creators and collaborators, with a truly breathtaking panorama of London as its backdrop.

Jones Lang LaSalle Investments Limited 7/F One Taikoo Place, 979 King's Road, Hong Kong Tel: +852 3759 0909 Email: irp.hk@ap.jll.com