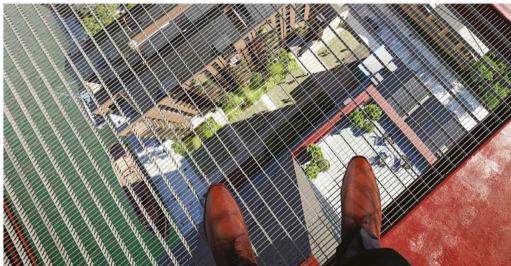

# AN UNRIVALED ROOFTOP SPACE FLOODED WITH LIGHT AND VIEWS OVER THE CITY

At the Tower's highpoint, the Lantern Room is a unique whole-floor shared work-life space, exclusive to residents, with all the facilities to transform it into the perfect place to entertain and celebrate. Outside, an industrial mesh platform gives residents and guests a bird's eye view of the Island's streets, the turn of the Thames and the city skyline to the west.