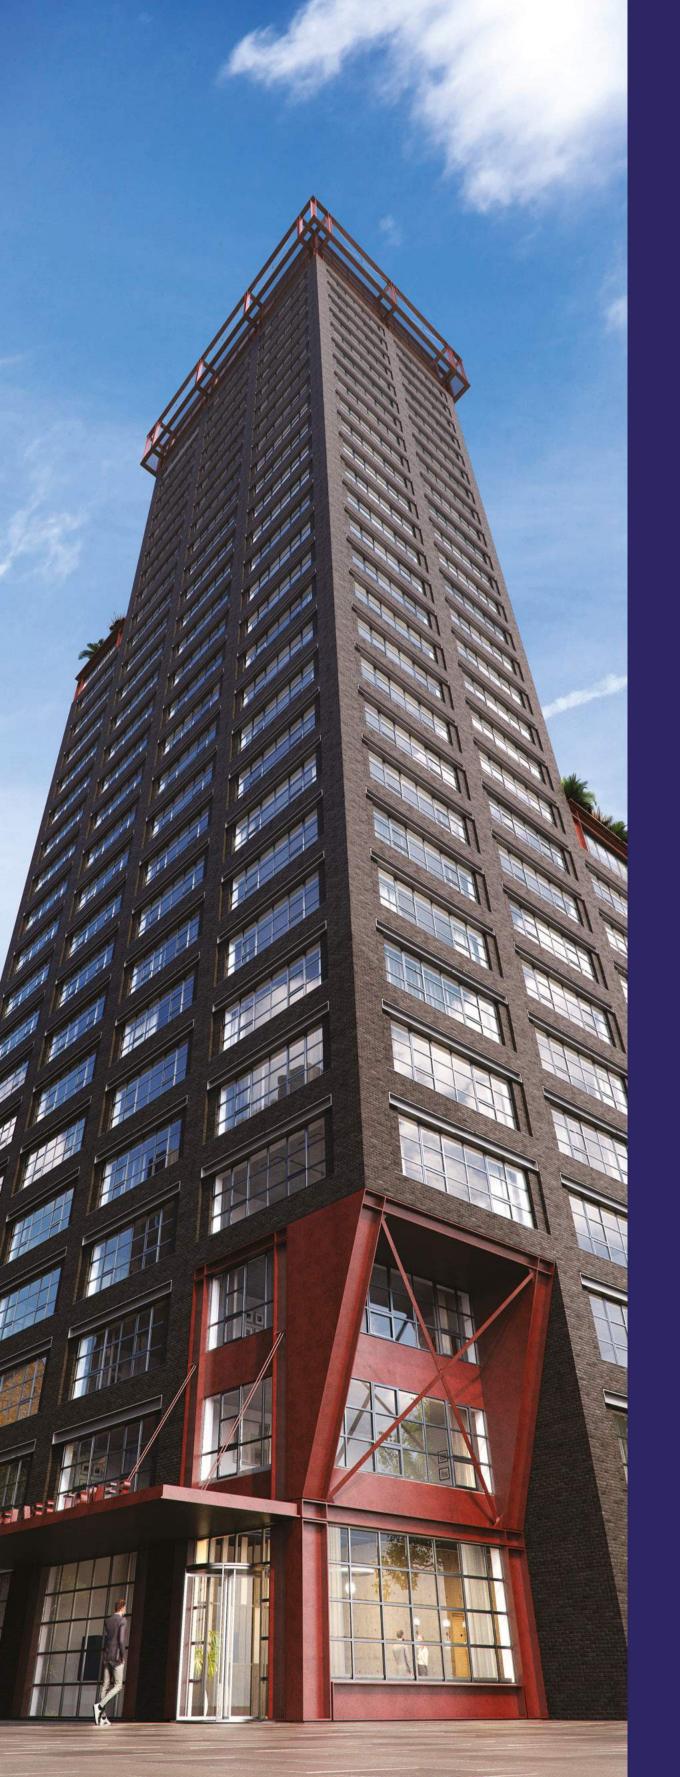

# **~ GRAND ENTRANCE**

The bold lines and broad steel beams of the entrance create a moment of arrival, equal to the bold ambition of Douglass Tower's aesthetic.

Terrace 11.9 sq m / 128 sq ft