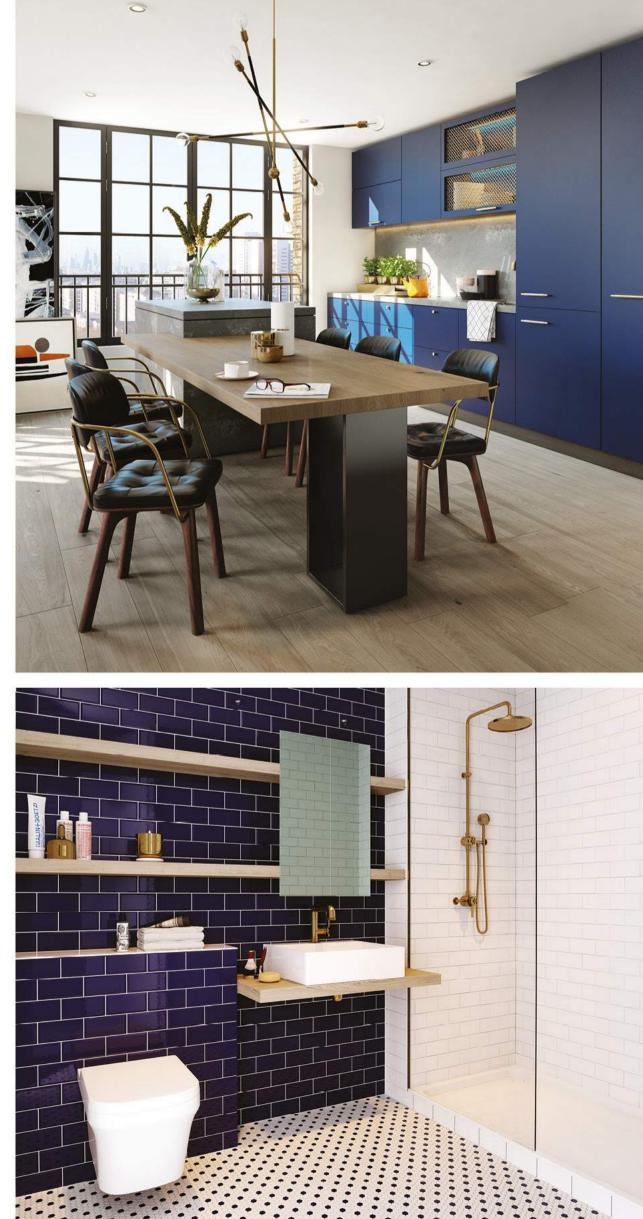

### KITCHEN

Suite, 1, 2 and 3 bedroom apartments fitted with custom designed modular base and wall cabinets with indigo lacquer paint finish and matching interior colour. Brass pull handles. Feature brass mesh to some wall units. Concealed LED lighting to underside of overhead cupboards. Worktops fitted with under-mounted stainless steel sink and industrial look deck mounted mixer tap in natural brass. Worktops in concrete effect technical stone. Integrated appliances: Siemens induction hob and electric fan oven. European manufactured integrated extractor hood, integrated fridge freezer and dishwasher. Combined washing machine/ tumble dryer located in separate cupboard. Concrete effect technical stone clad island in selected apartments. Combined concrete effect technical stone with feature integrated dining table are fitted to selected 1, 2 and 3 bedroom apartments.

### BATHROOM

Premium white acrylic bath with industrial look natural brass bath filler, with overhead shower. White porcelain WC with concealed cistern. Timber vanity top with mounted ceramic wash basin with single lever industrial tap in a natural brass finish. Wall mounted oak shelving with mirror and recessed LED lighting. Bathroom walls finished in white ceramic tiles and blue glazed feature wall tile. Wall mounted heated towel rail.