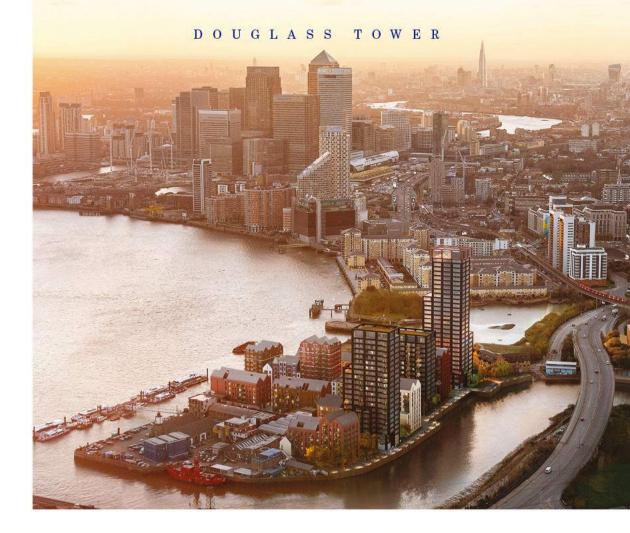

### FOREWORD

Douglass Tower is one of our proudest achievements, recalling a skyline defined by industry and endeavour. This landmark building pays homage to the contribution of Sir James Douglass, the engineer and architect of great lighthouses, whose ideas came to life in workshops here on the shores of the Thames.

Douglass Tower casts light out towards London, a new beacon for the horizon. Set between two rivers with magnificent panorama views overlooking the Thames and beyond, Douglass Tower is distinctive in design and built with purpose.

At the Tower's highest point, the Lantern Room, with its contemporary elegance, is a remarkable combined work and social space, lending true perspective on the city that stretches out below. Sharing this green peninsula with Douglass' Trinity Buoy Lighthouse, Douglass Tower is the defining landmark of this extraordinary