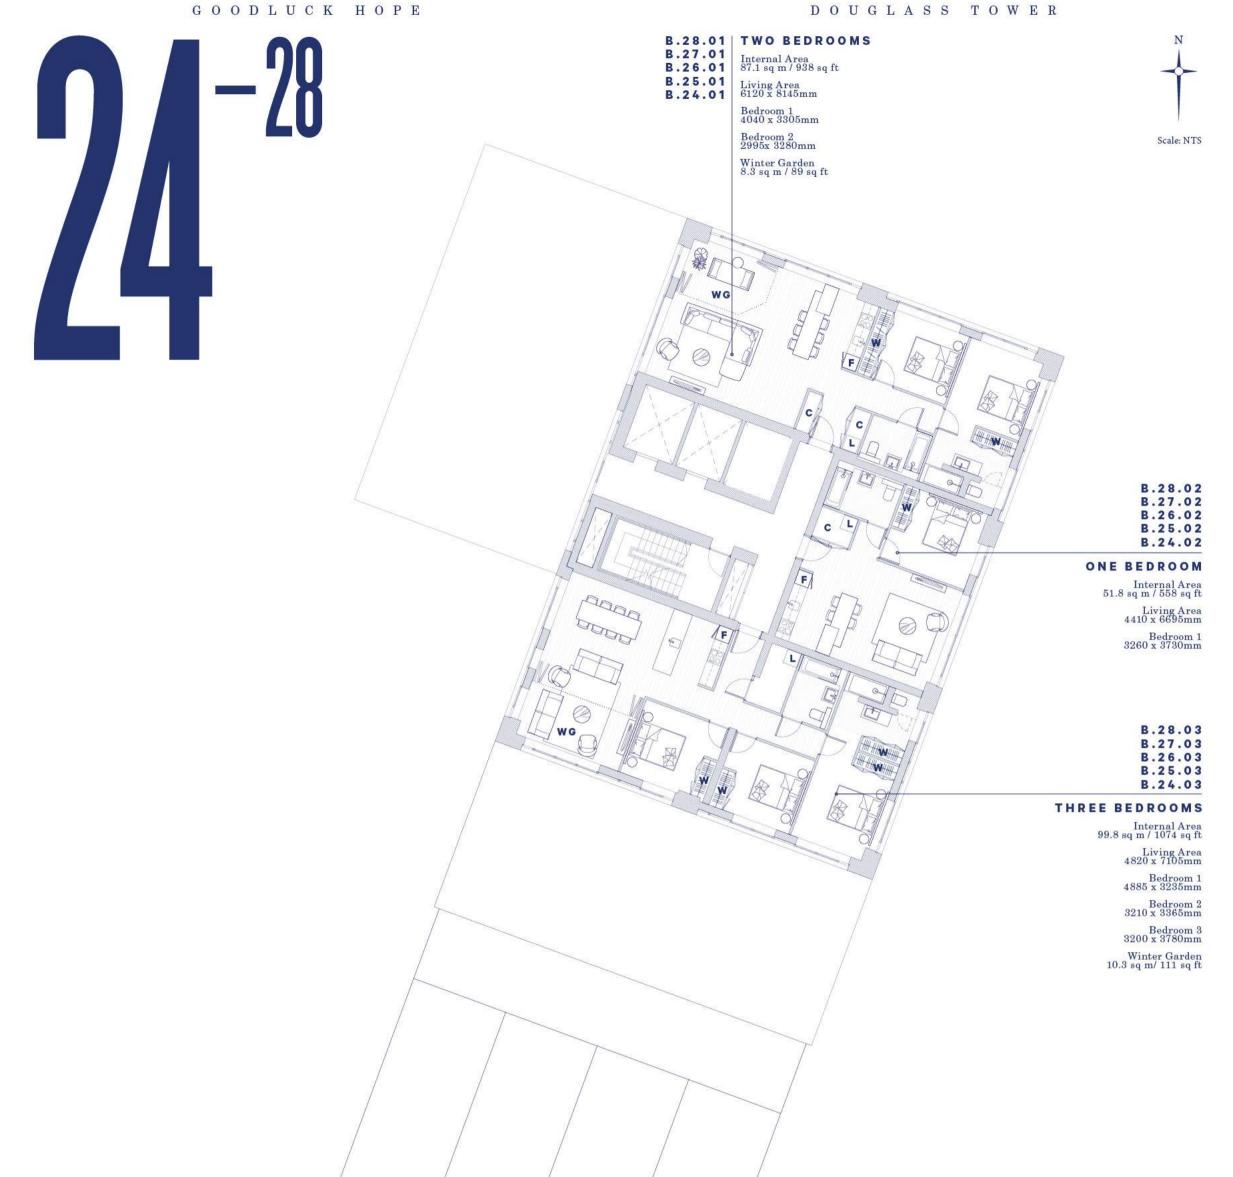

### B.0.04

### TWO BEDROOM DUPLEX

Internal Area 83 sq m / 893 sq ft

Living Area 6030 x 4495mm

10.8 sq m / 116 sq ft

### DISCLAIMER

TWO BEDROOM

Internal Area 86.7 sq m / 933 sq ft

Bedroom 1 3020 x 5070mm

Bedroom 2 3970 x 3035mm

Terrace 11.9 sq m / 128 sq ft

### Bedroom 1 3245 x 2895mm

### B.2.05

### SUITE

Internal Area 45.3 sq m / 488 sq ft

Living Area 4210 x 6395mm

Bedroom 1 2775 x 3745mm