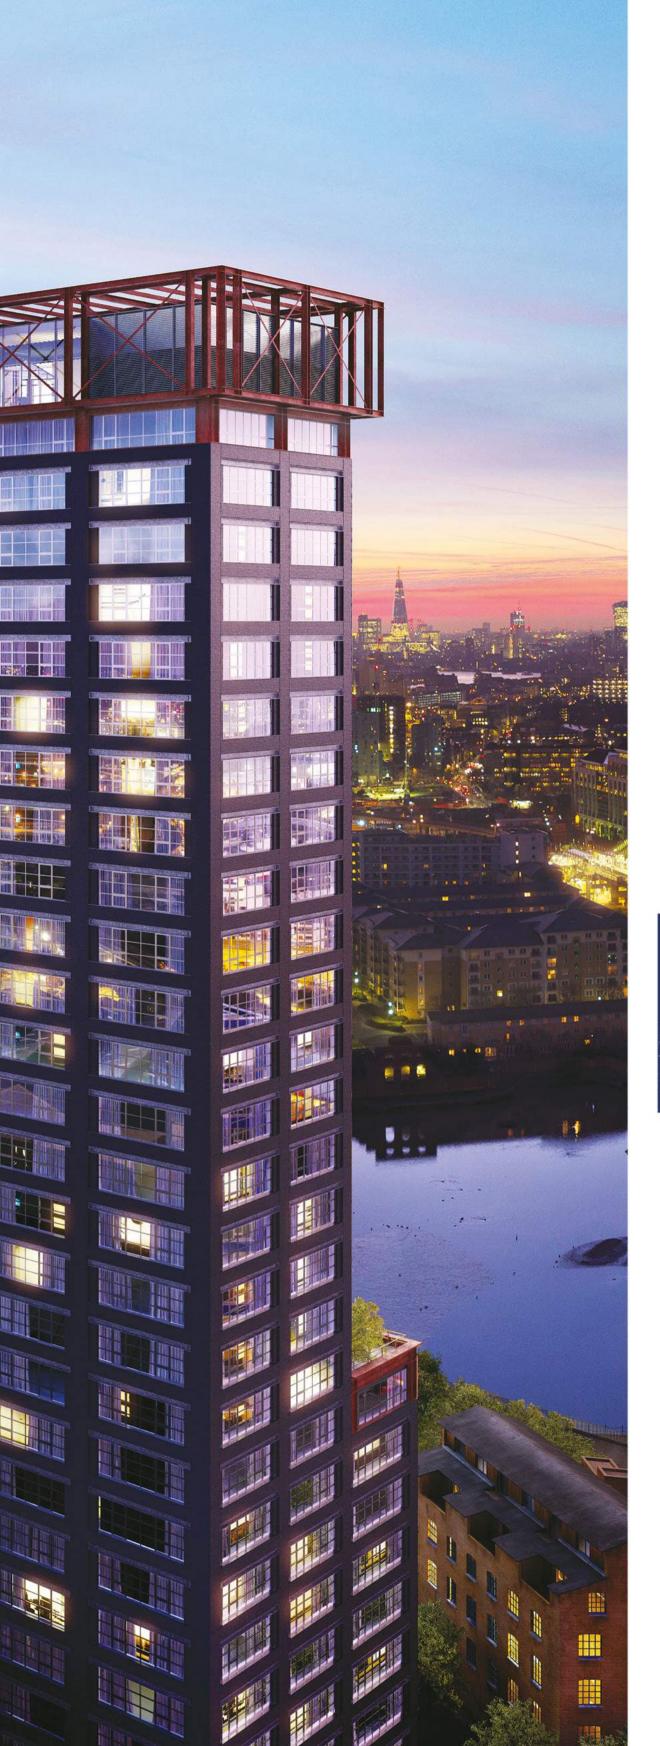

Douglass Tower casts light out towards London, a new beacon for the horizon. Set between two rivers with magnificent panorama views overlooking the Thames and beyond, Douglass Tower is distinctive in design and built with purpose.

At the Tower's highest point, the Lantern Room, with its contemporary elegance, is a remarkable combined work and social space, lending true perspective on the city that stretches out below. Sharing this green peninsula with Douglass' Trinity Buoy Lighthouse, Douglass Tower is the defining landmark of this extraordinary

# AN UNRIVALED ROOFTOP SPACE FLOODED WITH LIGHT AND VIEWS OVER THE CITY

At the Tower's highpoint, the Lantern Room is a unique whole-floor shared work-life space, exclusive to residents, with all the facilities to transform it into the perfect place to entertain and celebrate. Outside, an industrial mesh platform gives residents and guests a bird's eye view of the Island's streets, the turn of the Thames and the city skyline to the west.