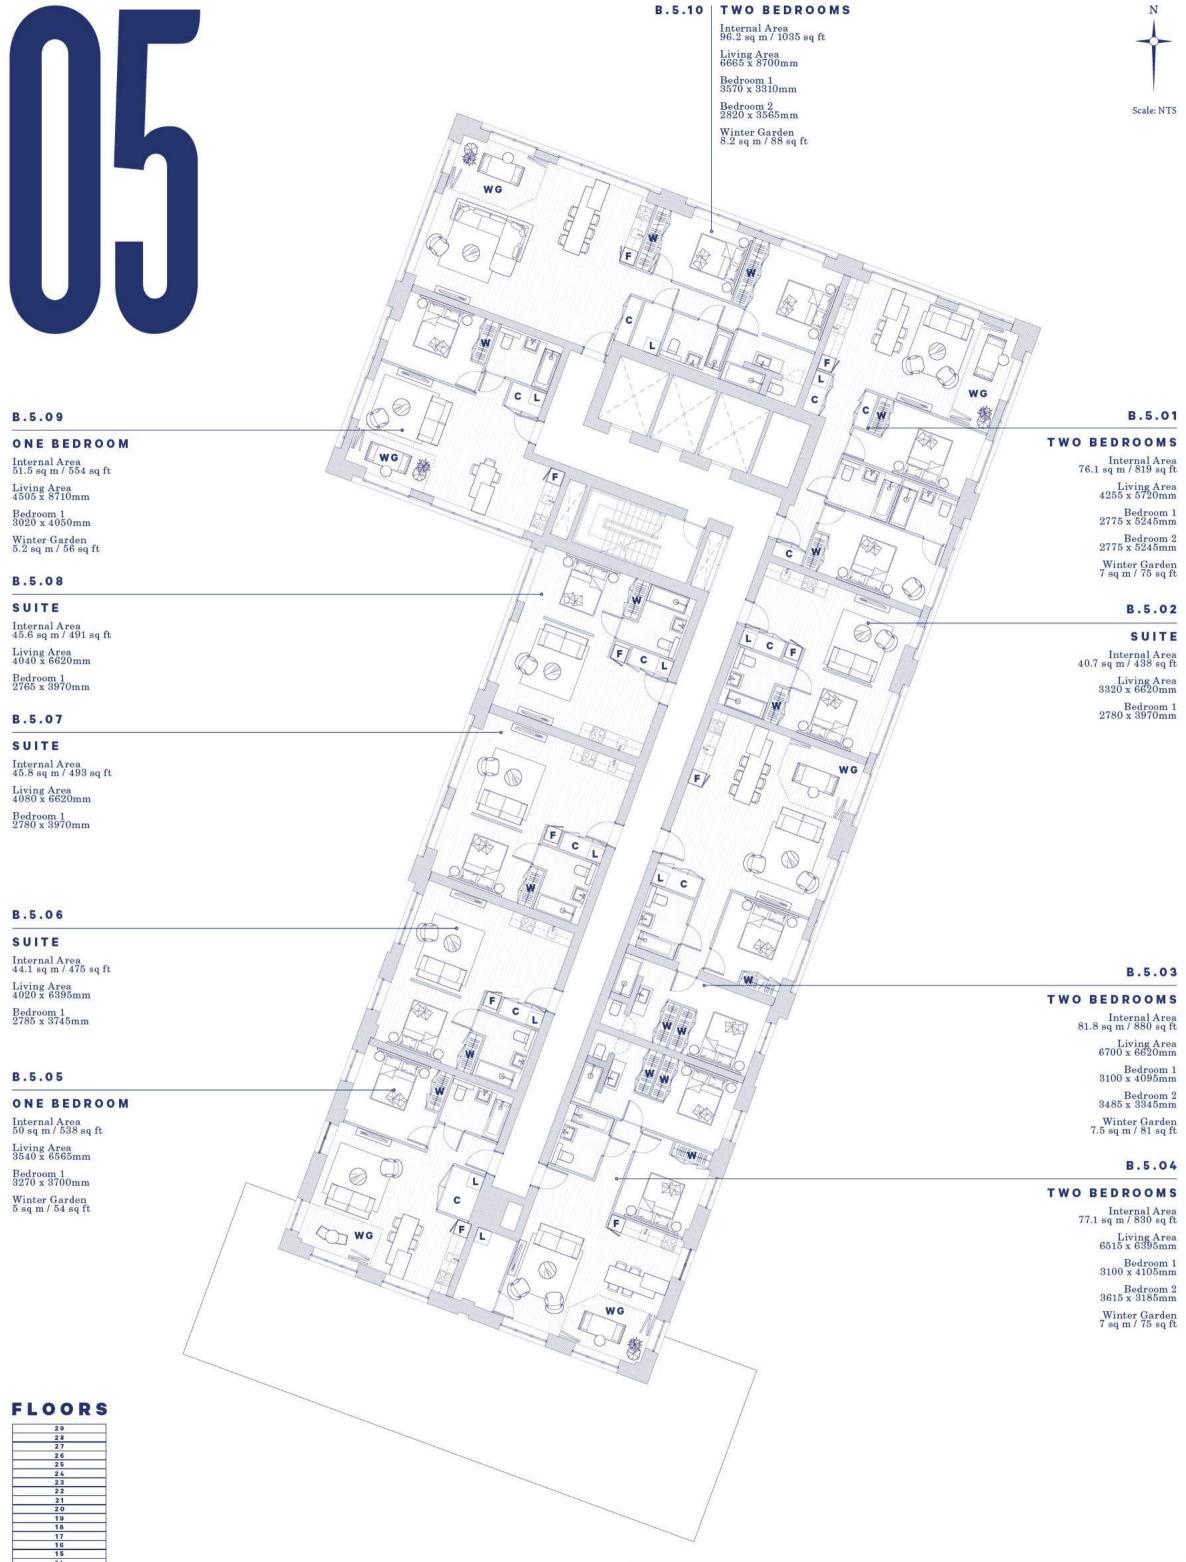

### B.0.04

### TWO BEDROOM DUPLEX

Internal Area 83 sq m / 893 sq ft

Living Area 6030 x 4495mm

10.8 sq m / 116 sq ft

### FLOORS

|   | 29  |  |
|---|-----|--|
|   | 28  |  |
|   | 27  |  |
|   | 26  |  |
|   | 25  |  |
|   | 24  |  |
|   | 23  |  |
|   | 22  |  |
|   | 21  |  |
|   | 20  |  |
|   | 19  |  |
|   | 18  |  |
|   | 17  |  |
|   | 16  |  |
|   | 15  |  |
|   | 14  |  |
|   | 13  |  |
|   | 12  |  |
|   | 11  |  |
| - | 10  |  |
|   | 09  |  |
| T | 0.8 |  |
|   | 07  |  |
| - | 06  |  |
|   | 05  |  |
|   | 04  |  |
|   | 03  |  |
|   | 0 2 |  |
|   | 01  |  |
|   | GF  |  |

### LEGEND Cupboard Fridge

Laundry

Terrace

Terrace

Wardrobe WG Winter Garden

С F

L

т W

### DISCLAIMER

TWO BEDROOM

Internal Area 86.7 sq m / 933 sq ft

Bedroom 1 3020 x 5070mm

Bedroom 2 3970 x 3035mm

Terrace 11.9 sq m / 128 sq ft