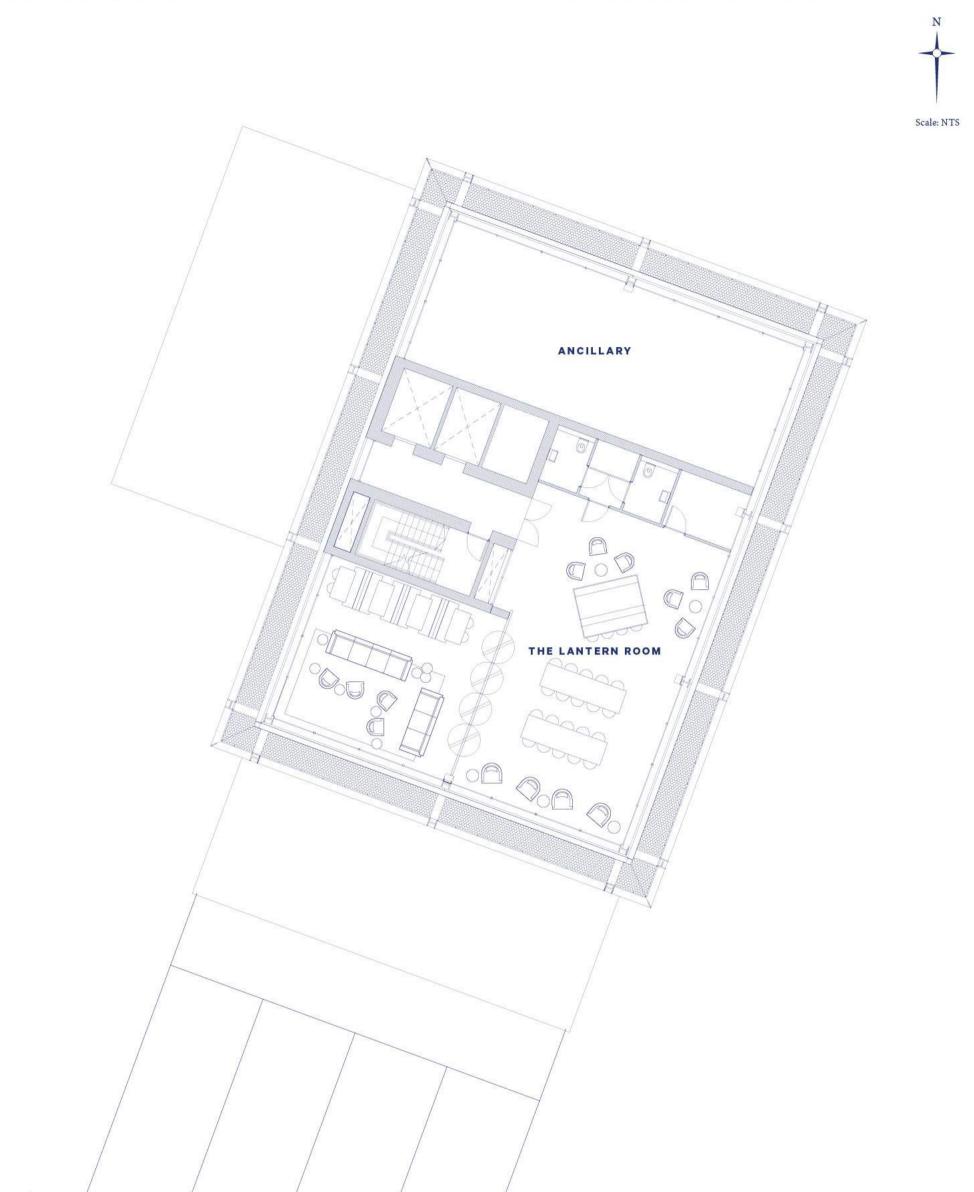

# AN UNRIVALED ROOFTOP SPACE FLOODED WITH LIGHT AND VIEWS OVER THE CITY

At the Tower's highpoint, the Lantern Room is a unique whole-floor shared work-life space, exclusive to residents, with all the facilities to transform it into the perfect place to entertain and celebrate. Outside, an industrial mesh platform gives residents and guests a bird's eye view of the Island's streets, the turn of the Thames and the city skyline to the west.

# TO WORK

The heart of the Lantern Room is a purpose-built flexible workspace for creators and collaborators, with a truly breathtaking panorama of London as its backdrop.

Jones Lang LaSalle Investments Limited 7/F One Taikoo Place, 979 King's Road, Hong Kong Tel: +852 3759 0909 Email: irp.hk@ap.jll.com