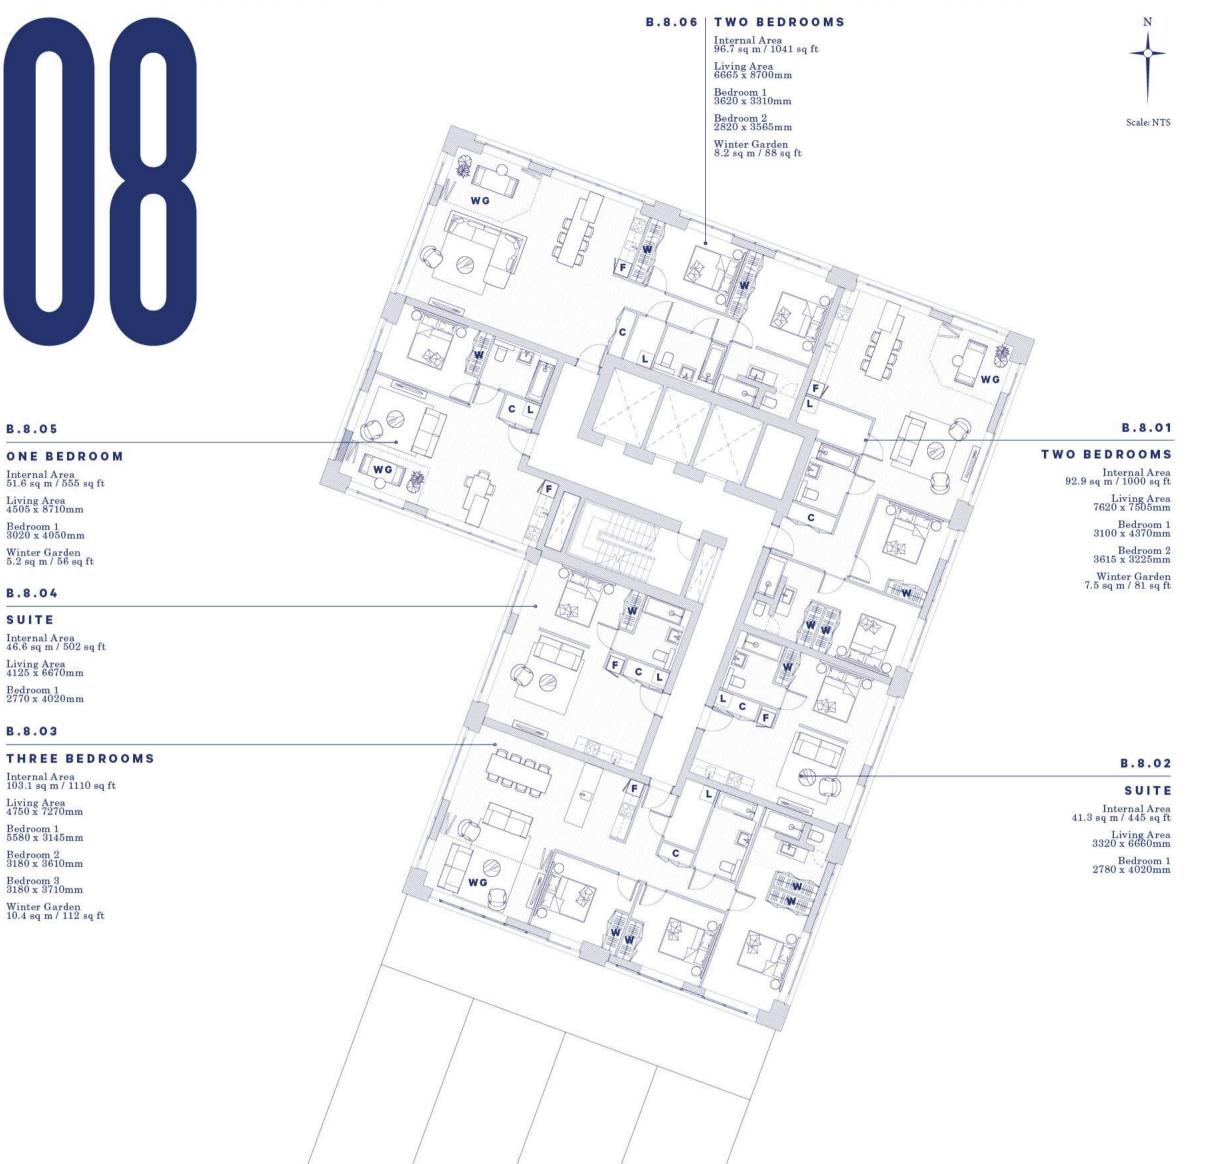

### B.0.04

### TWO BEDROOM DUPLEX

Internal Area 83 sq m / 893 sq ft

Living Area 6030 x 4495mm

10.8 sq m / 116 sq ft

### DISCLAIMER

TWO BEDROOM

Internal Area 86.7 sq m / 933 sq ft

Bedroom 1 3020 x 5070mm

Bedroom 2 3970 x 3035mm

Terrace 11.9 sq m / 128 sq ft

### Bedroom 1 3245 x 2895mm

### B.2.05

### SUITE

Internal Area 45.3 sq m / 488 sq ft

Living Area 4210 x 6395mm

Bedroom 1 2775 x 3745mm