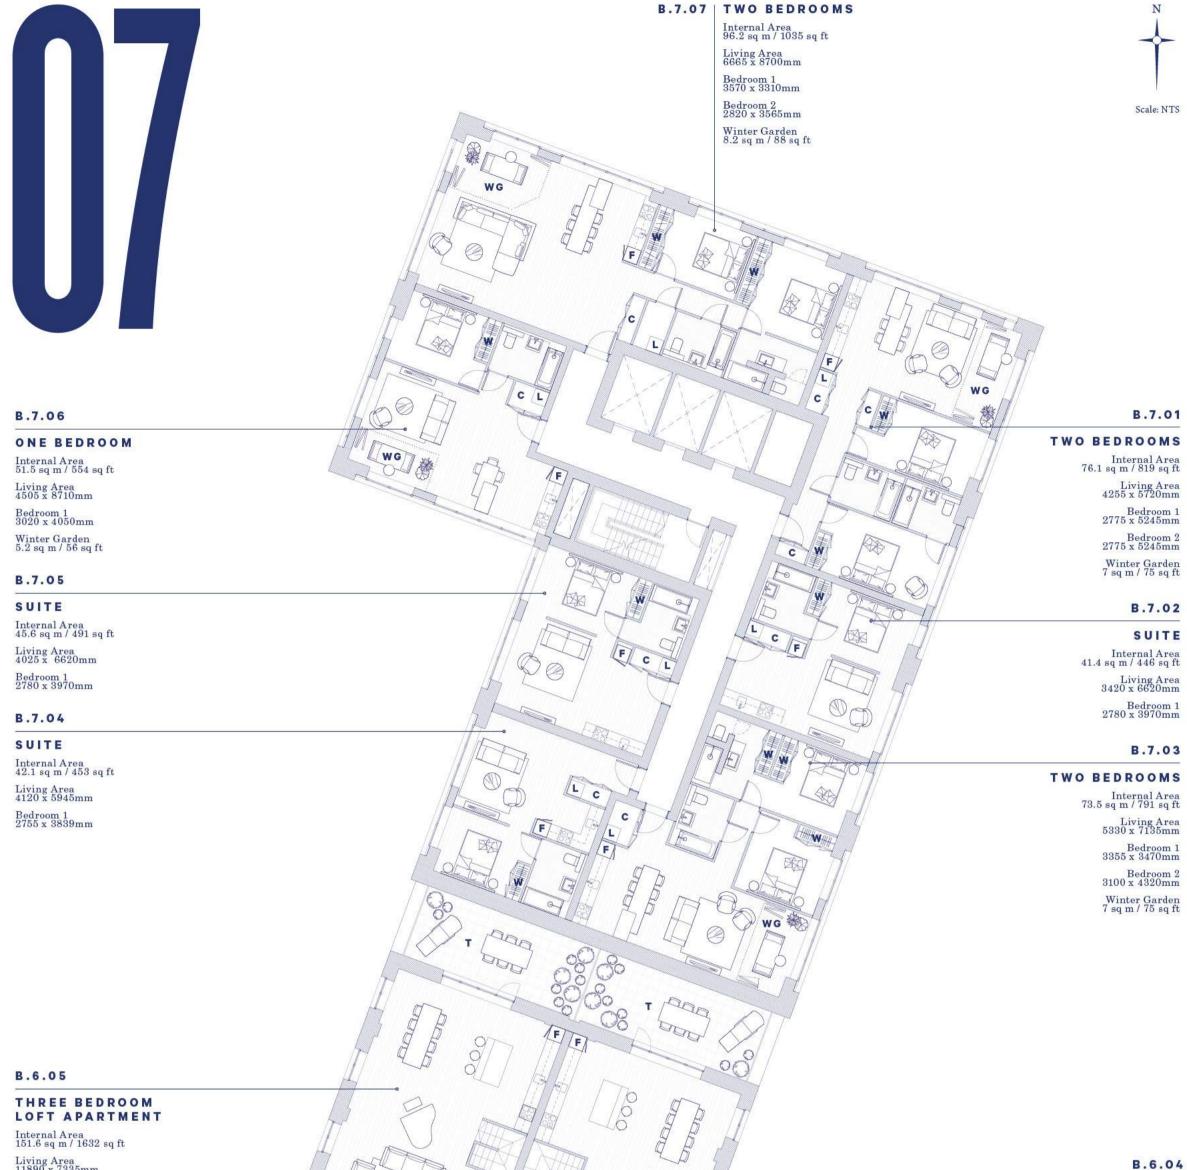

### B.6.04

### THREE BEDROOM LOFT APARTMENT

Internal Area 161.1 sq m / 1734 sq ft

Bedroom 1 3850 x 5030mm

Bedroom 2 3610 x 3430mm

Bedroom 3 3885 x 3425mm

Terrace 22.8 sq m / 245 sq ft

### DISCLAIMER

part of the app y authority to make or give any representa r oral) in respect of or in relation to the dev

Living Area 11890 x 7335mm

Terrace 22.8 sq m / 245 sq ft

### THREE BEDROOM LOFT APARTMENT

Internal Area 161.1 sq m / 1734 sq ft

Living Area 11890 x 7370mm

Terrace 22.8 sq m / 245 sq ft