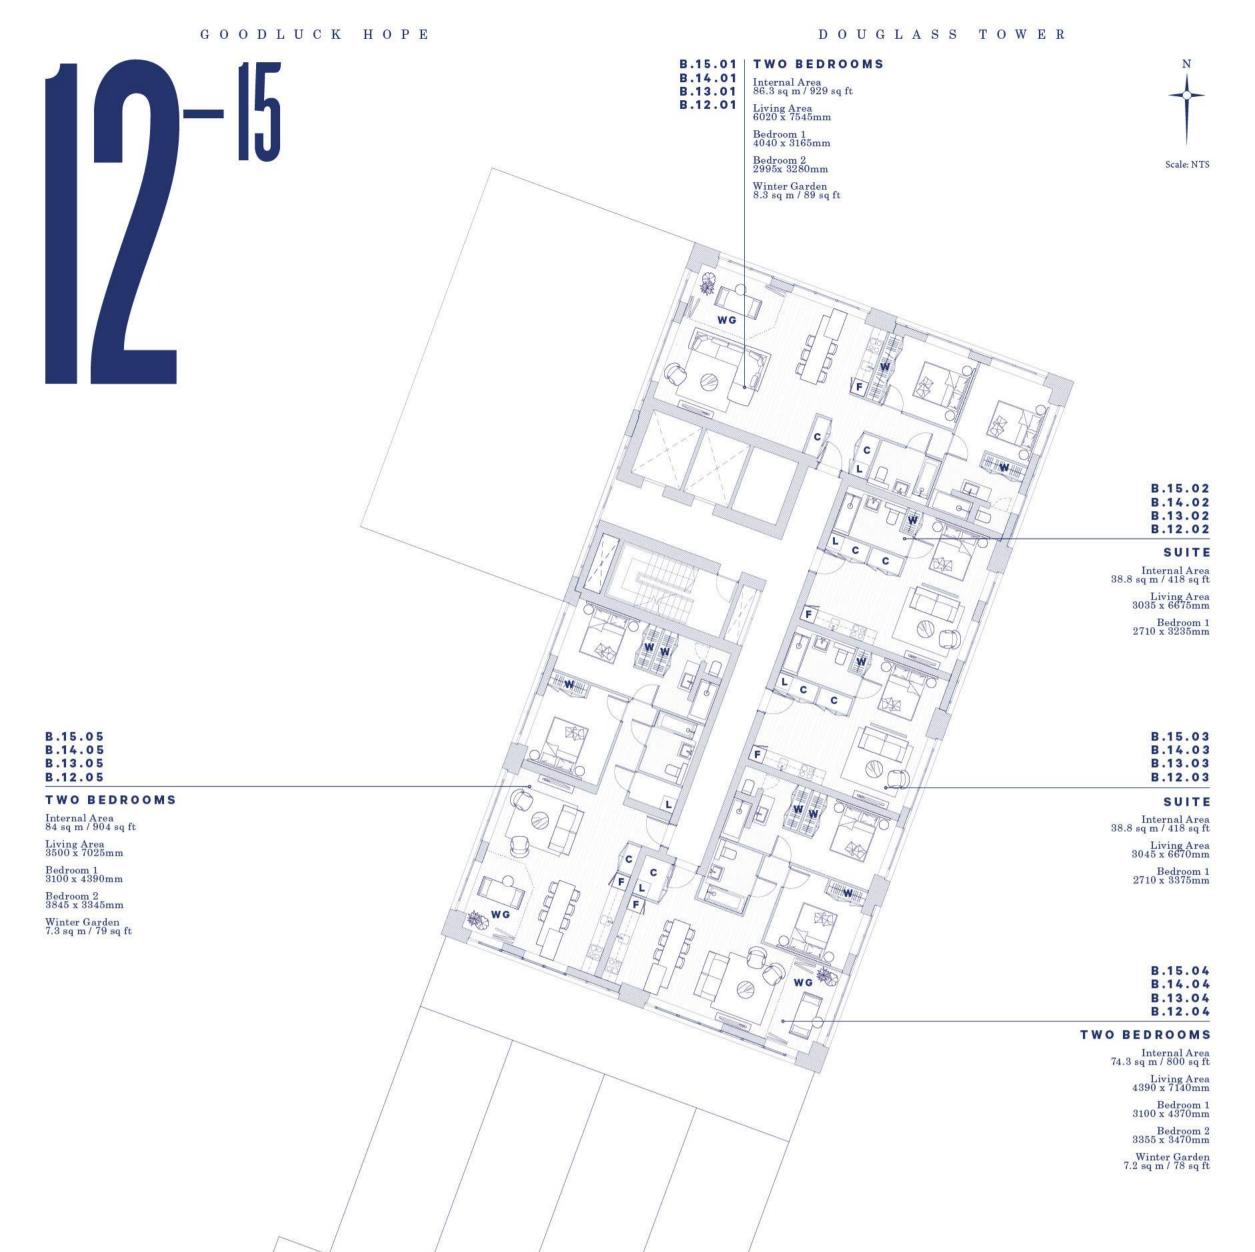

en made to ensure scruzzey, this cannot be guaranteed and so representation or averantly is made in that regard. Apartment designs and layouts are indicative only and may of the apartments is the anticipant apartment designs and layouts are indicative only and may of the apartments is the anticipant description is as at the date this horehours was prepared, but may be object to change in accordance with permitted variances under the apartment asle contrasts. Computer geometric is many anticipant of photon are indicative only. All sales including wall also estimates in find mathematic scruting and the second scruting and the scruting and the second scruting and scruting which we readed the second scruting and scrute scruting and scrute scruting and scrute scrute scrute scrute scrute scrut





|   | U | U | R | • |
|---|---|---|---|---|
|   | 2 | 9 |   | _ |
|   | 2 |   |   |   |
|   | 2 | 7 |   |   |
|   | 2 | 6 |   |   |
|   | 2 |   |   |   |
|   | 2 | 4 |   |   |
|   |   |   |   | _ |
|   | 2 |   |   |   |
|   | 2 | 1 |   |   |
|   |   | 0 |   |   |
|   | 1 |   |   | _ |
|   | 1 |   |   |   |
|   | 1 |   |   | _ |
|   | 1 | 6 |   | _ |
| _ | 1 |   |   | _ |
|   | 1 |   |   | _ |
|   | 1 |   |   |   |
|   | 1 | 2 |   |   |
|   | 1 | 1 |   | _ |
|   | 1 |   |   |   |
|   | 0 |   |   | _ |
|   | 0 |   |   |   |
|   | 0 |   |   | _ |
|   | 0 |   |   | _ |
|   | 0 |   |   | _ |
|   | 0 |   |   | _ |
|   | 0 | _ |   |   |
|   | 0 |   |   | _ |
|   |   | 1 |   |   |
|   | G | F |   |   |



### LEGEND Cupboard

Fridge

Laundry Terrace

Wardrobe

Terrace

### DISCLAIMER

This bre