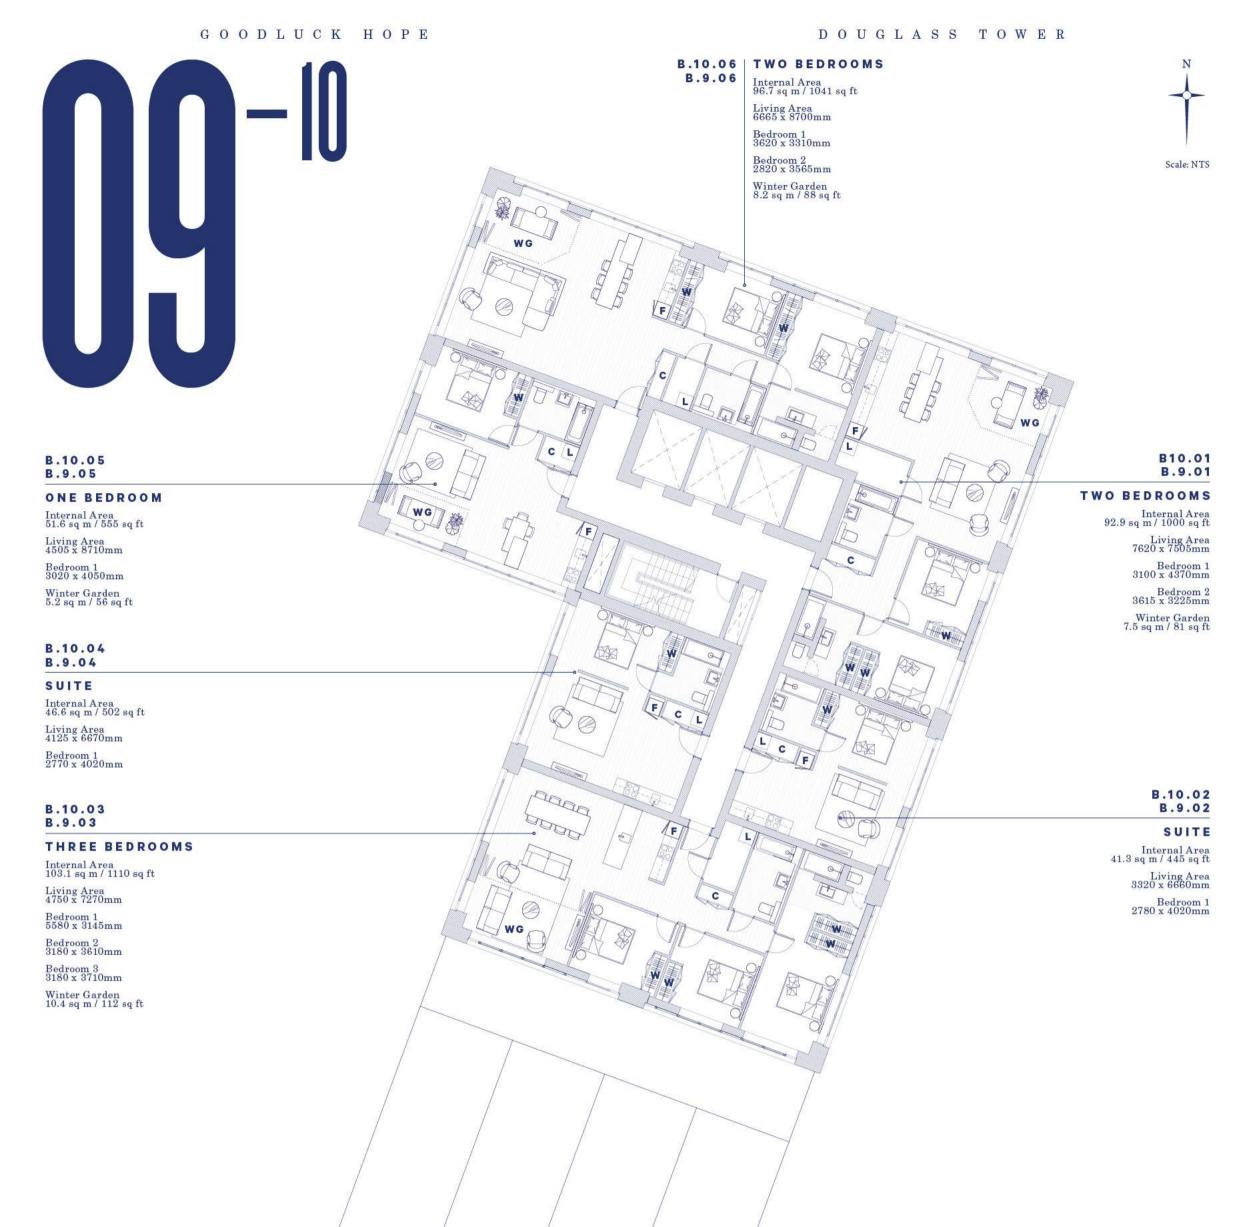

### B.11.04

TWO BEDROOMS Internal Area 84 sq m / 904 sq ft Living Area 5945 x 7030mm Bedroom 1 3100 x 4390mm Bedroom 2 3845 x 3345mm Winter Garden 7.3 sq m/ 79 sq ft Terrace\* 66.2 sq m/ 713 sq ft

|   |      |   |   |   | - |
|---|------|---|---|---|---|
| F | 1000 |   |   | - |   |
|   |      | - | - |   | - |
|   |      |   |   |   |   |