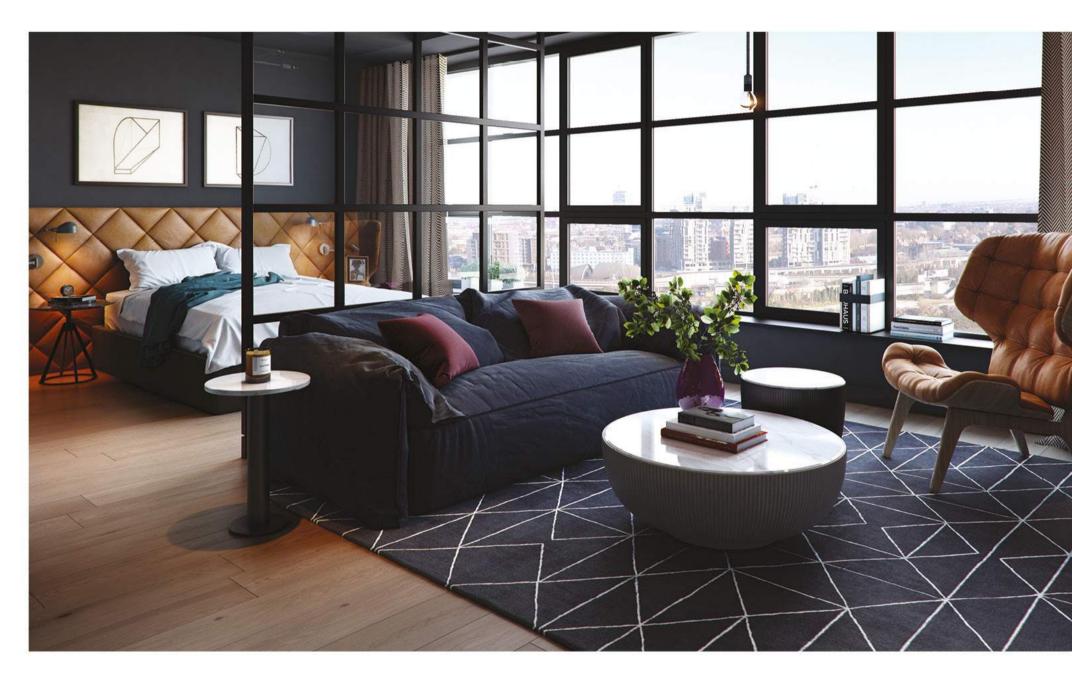

# THE LIVING SPACES

Across every apartment, Douglass Tower's design approach makes exceptional use of space, maximising the light which floods in from an uninterrupted aspect.

# THE WINTER GARDENS

In Douglass Tower, 1, 2 and 3 bedroom apartment interior spaces can be divided by the use of custom glass and metal panels. These Winter Gardens can be closed off to form a study space, a discrete area for dining and entertaining, or simply take you closer to the light and open sky.