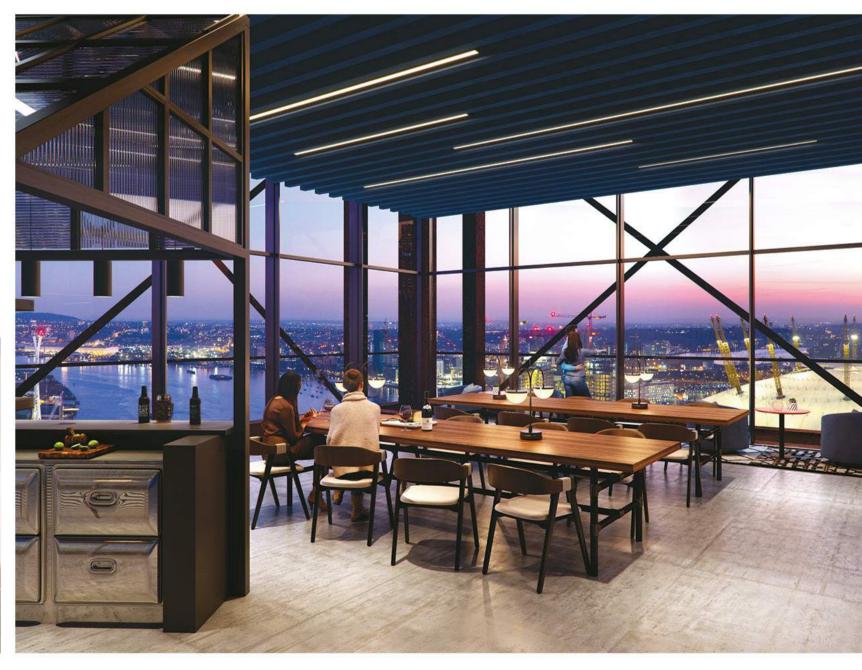

At the Tower's highest point, the Lantern Room, with its contemporary elegance, is a remarkable combined work and social space, lending true perspective on the city that stretches out below. Sharing this green peninsula with Douglass' Trinity Buoy Lighthouse, Douglass Tower is the defining landmark of this extraordinary

# AN UNRIVALED ROOFTOP SPACE FLOODED WITH LIGHT AND VIEWS OVER THE CITY

At the Tower's highpoint, the Lantern Room is a unique whole-floor shared work-life space, exclusive to residents, with all the facilities to transform it into the perfect place to entertain and celebrate. Outside, an industrial mesh platform gives residents and guests a bird's eye view of the Island's streets, the turn of the Thames and the city skyline to the west.

# TO WORK

The heart of the Lantern Room is a purpose-built flexible workspace for creators and collaborators, with a truly breathtaking panorama of London as its backdrop.

Jones Lang LaSalle Investments Limited 7/F One Taikoo Place, 979 King's Road, Hong Kong Tel: +852 3759 0909 Email: irp.hk@ap.jll.com