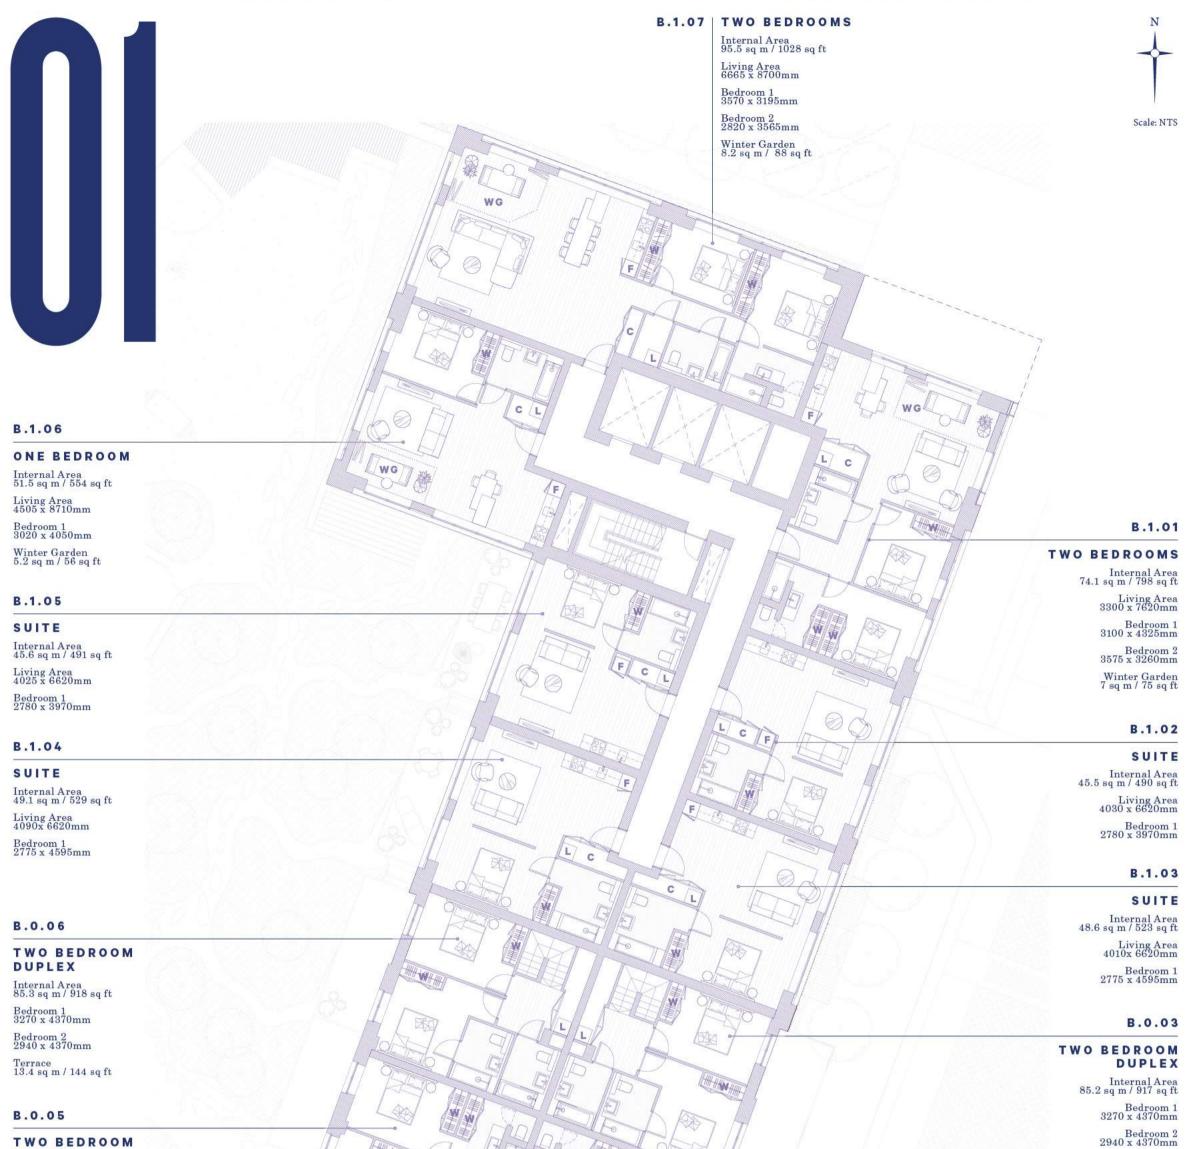

### B.0.04

### TWO BEDROOM DUPLEX

Internal Area 83 sq m / 893 sq ft

Living Area 6030 x 4495mm

10.8 sq m / 116 sq ft

### LEGEND Cupboard Fridge

Laundry

Terrace

Terrace

Wardrobe WG Winter Garden

С F

L

т W