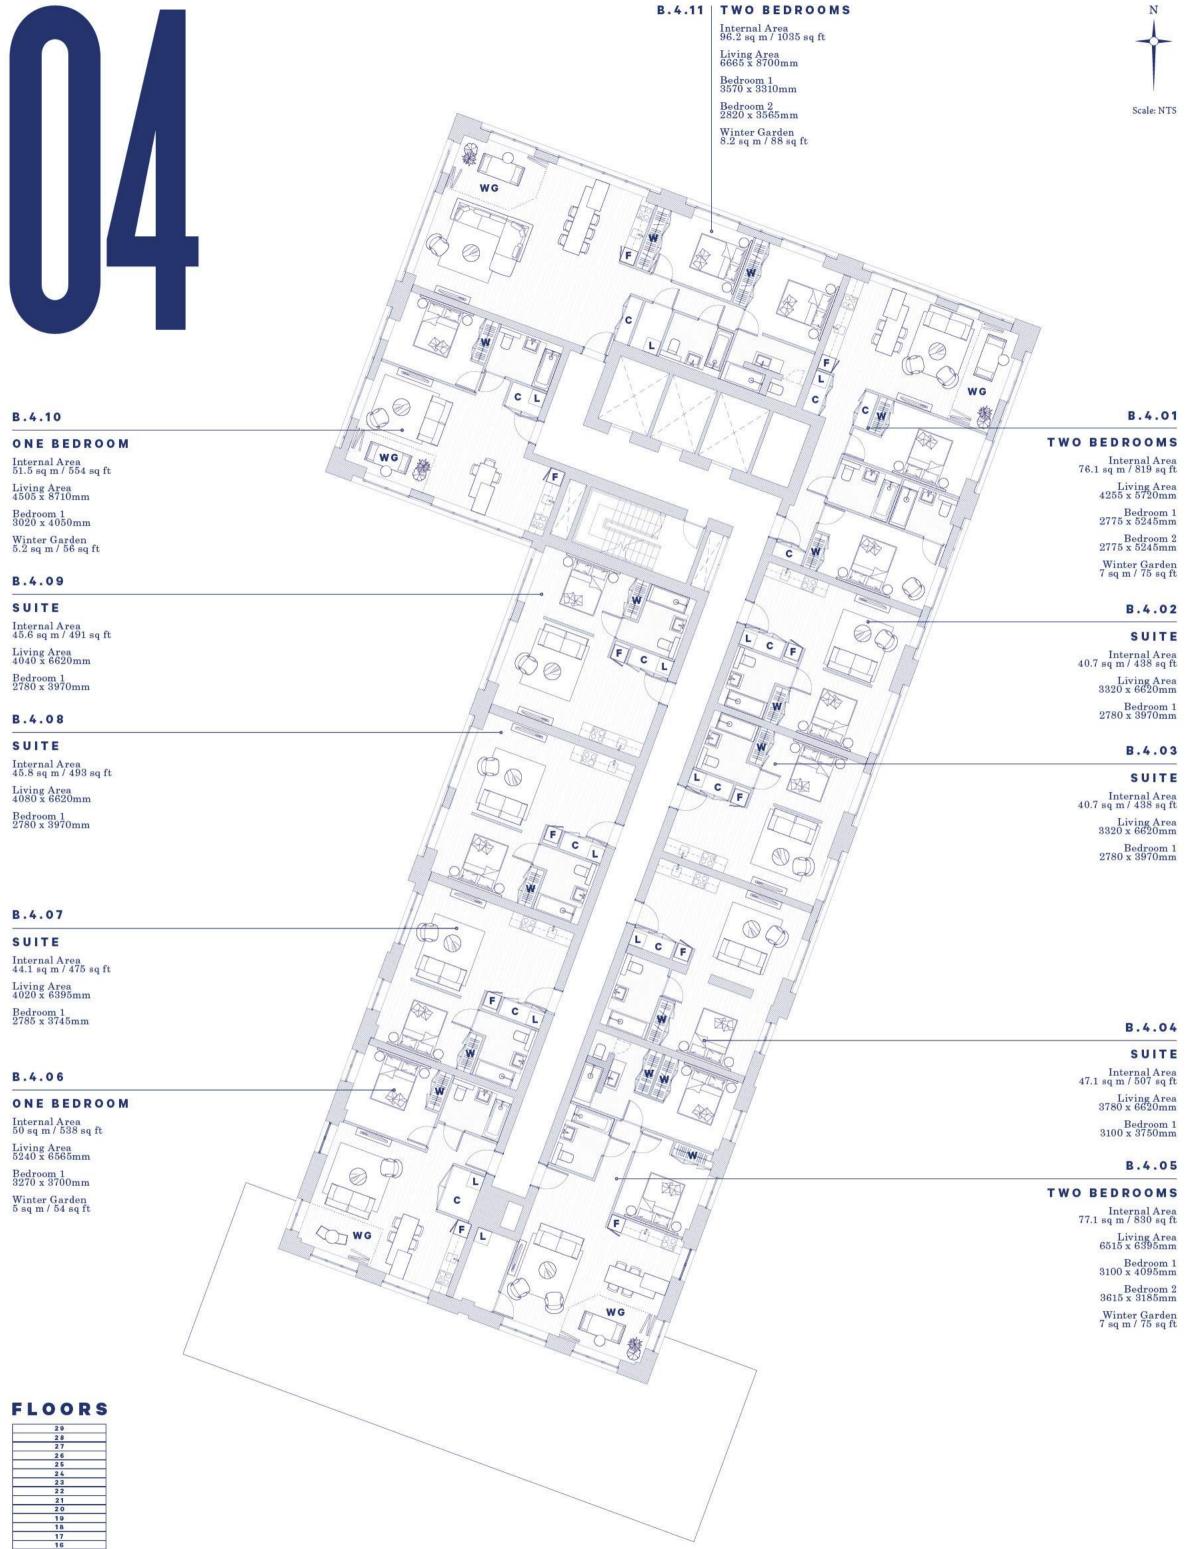

### B.0.04

### TWO BEDROOM DUPLEX

Internal Area 83 sq m / 893 sq ft

Living Area 6030 x 4495mm

10.8 sq m / 116 sq ft

### FLOORS

|   | 29  |  |
|---|-----|--|
|   | 28  |  |
|   | 27  |  |
|   | 26  |  |
|   | 25  |  |
|   | 24  |  |
|   | 23  |  |
|   | 22  |  |
|   | 21  |  |
|   | 20  |  |
|   | 19  |  |
|   | 18  |  |
|   | 17  |  |
|   | 16  |  |
|   | 15  |  |
|   | 14  |  |
|   | 13  |  |
|   | 12  |  |
|   | 11  |  |
| - | 10  |  |
|   | 09  |  |
| T | 0.8 |  |
|   | 07  |  |
| - | 06  |  |
|   | 05  |  |
|   | 04  |  |
|   | 03  |  |
|   | 0 2 |  |
|   | 01  |  |
|   | GF  |  |

### LEGEND Cupboard Fridge

Laundry

Terrace

Terrace

Wardrobe WG Winter Garden

С F

L

т W

### DISCLAIMER

TWO BEDROOM

Internal Area 86.7 sq m / 933 sq ft

Bedroom 1 3020 x 5070mm

Bedroom 2 3970 x 3035mm

Terrace 11.9 sq m / 128 sq ft