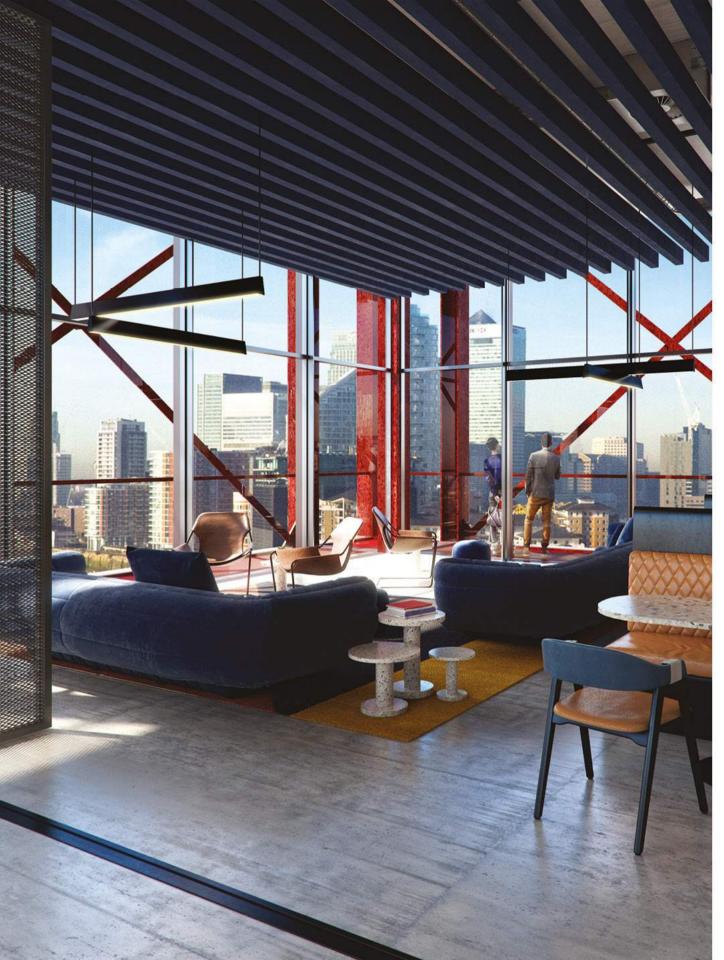

At the Tower's highest point, the Lantern Room, with its contemporary elegance, is a remarkable combined work and social space, lending true perspective on the city that stretches out below. Sharing this green peninsula with Douglass' Trinity Buoy Lighthouse, Douglass Tower is the defining landmark of this extraordinary

# AN UNRIVALED ROOFTOP SPACE FLOODED WITH LIGHT AND VIEWS OVER THE CITY

At the Tower's highpoint, the Lantern Room is a unique whole-floor shared work-life space, exclusive to residents, with all the facilities to transform it into the perfect place to entertain and celebrate. Outside, an industrial mesh platform gives residents and guests a bird's eye view of the Island's streets, the turn of the Thames and the city skyline to the west.

# TO WORK

The heart of the Lantern Room is a purpose-built flexible workspace for creators and collaborators, with a truly breathtaking panorama of London as its backdrop.

Jones Lang LaSalle Investments Limited 7/F One Taikoo Place, 979 King's Road, Hong Kong Tel: +852 3759 0909 Email: irp.hk@ap.jll.com