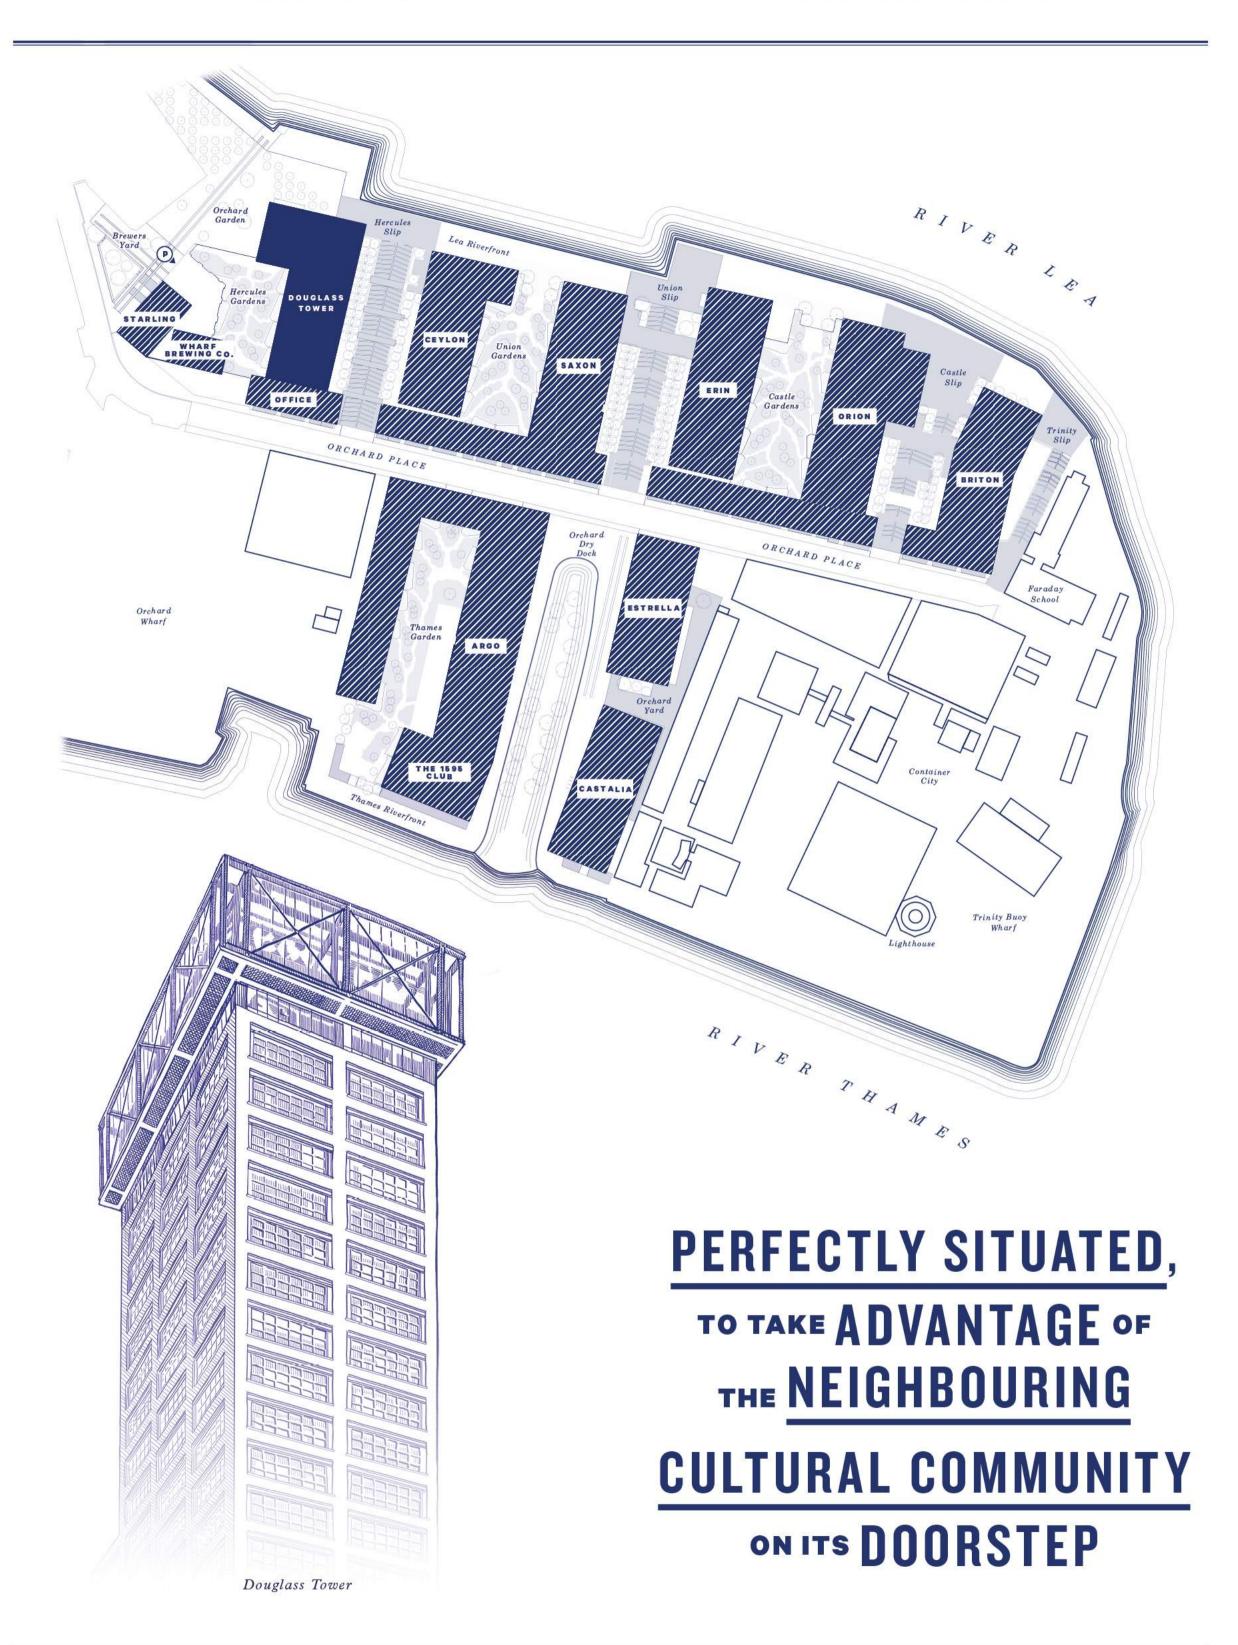

### FOREWORD

Douglass Tower is one of our proudest achievements, recalling a skyline defined by industry and endeavour. This landmark building pays homage to the contribution of Sir James Douglass, the engineer and architect of great lighthouses, whose ideas came to life in workshops here on the shores of the Thames.

Douglass Tower casts light out towards London, a new beacon for the horizon. Set between two rivers with magnificent panorama views overlooking the Thames and beyond, Douglass Tower is distinctive in design and built with purpose.

At the Tower's highest point, the Lantern Room, with its contemporary elegance, is a remarkable combined work and social space, lending true perspective on the city that stretches out below. Sharing this green peninsula with Douglass' Trinity Buoy Lighthouse, Douglass Tower is the defining landmark of this extraordinary

cultural neighbourhood.

Lanna