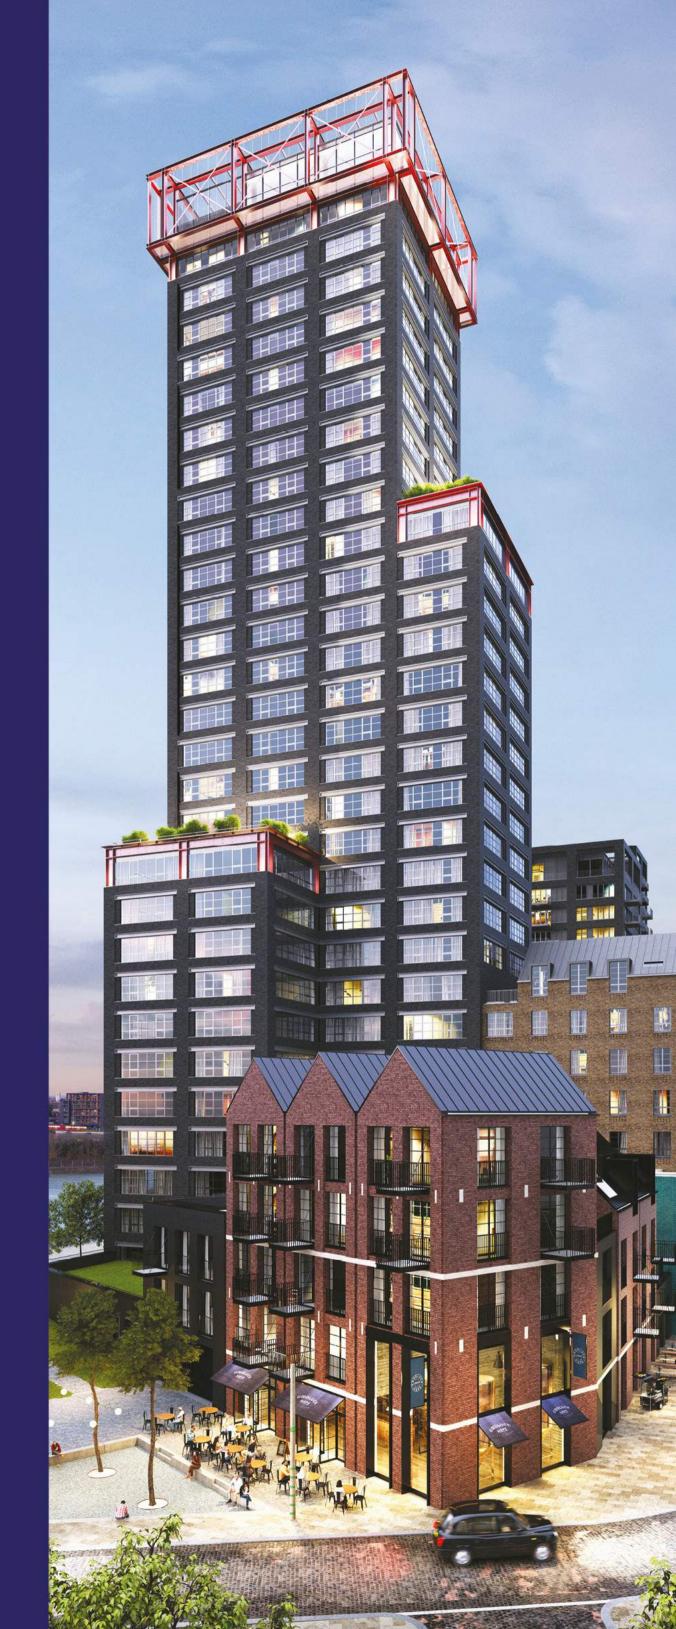

### FOREWORD

Douglass Tower is one of our proudest achievements, recalling a skyline defined by industry and endeavour. This landmark building pays homage to the contribution of Sir James Douglass, the engineer and architect of great lighthouses, whose ideas came to life in workshops here on the shores of the Thames.

Douglass Tower casts light out towards London, a new beacon for the horizon. Set between two rivers with magnificent panorama views overlooking the Thames and beyond, Douglass Tower is distinctive in design and built with purpose.

At the Tower's highest point, the Lantern Room, with its contemporary elegance, is a remarkable combined work and social space, lending true perspective on the city that stretches out below. Sharing this green peninsula with Douglass' Trinity Buoy Lighthouse, Douglass Tower is the defining landmark of this extraordinary

### TOWER LIVING

From beautifully designed suites, apartments and lofts, to the purpose built work and social space at the Lantern Room – the building's highest point – Douglass Tower offers residents the ultimate experience, with flexible living, working convenience and panoramic views across London and beyond.

# INDUSTRIALLY **INSPIRED**, **ECHOING** THE ISLAND'S HISTORY

# **~ GRAND ENTRANCE**

The bold lines and broad steel beams of the entrance create a moment of arrival, equal to the bold ambition of Douglass Tower's aesthetic.

Terrace 11.9 sq m / 128 sq ft