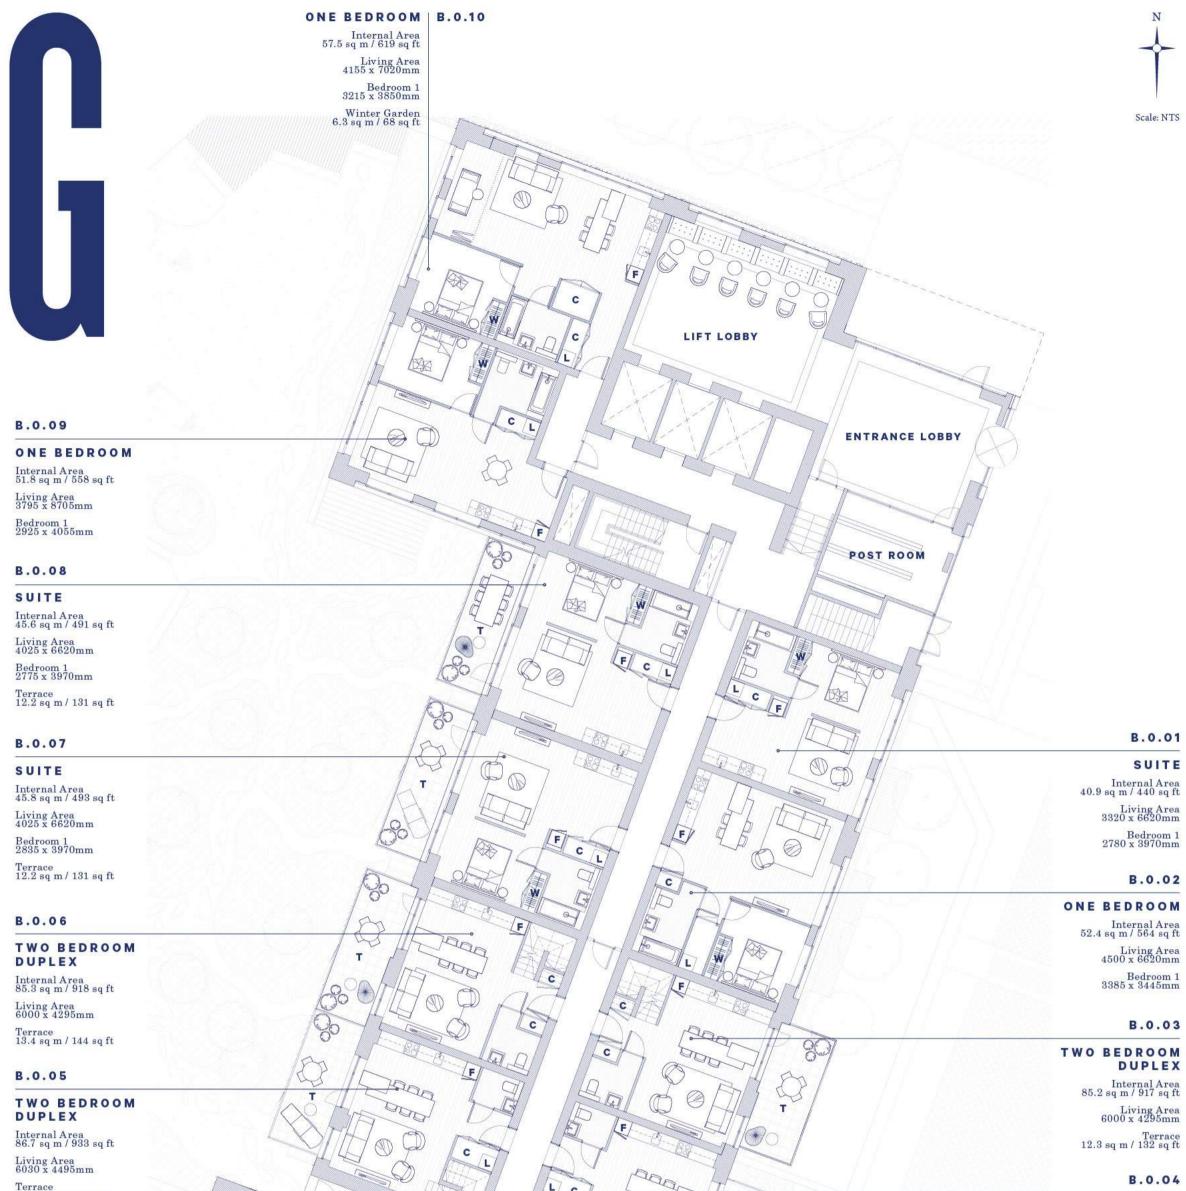

### B.0.04

### TWO BEDROOM DUPLEX

Internal Area 83 sq m / 893 sq ft

Living Area 6030 x 4495mm

10.8 sq m / 116 sq ft

### LEGEND Cupboard Fridge

Laundry

Terrace

Terrace

Wardrobe WG Winter Garden

С F

L

т W