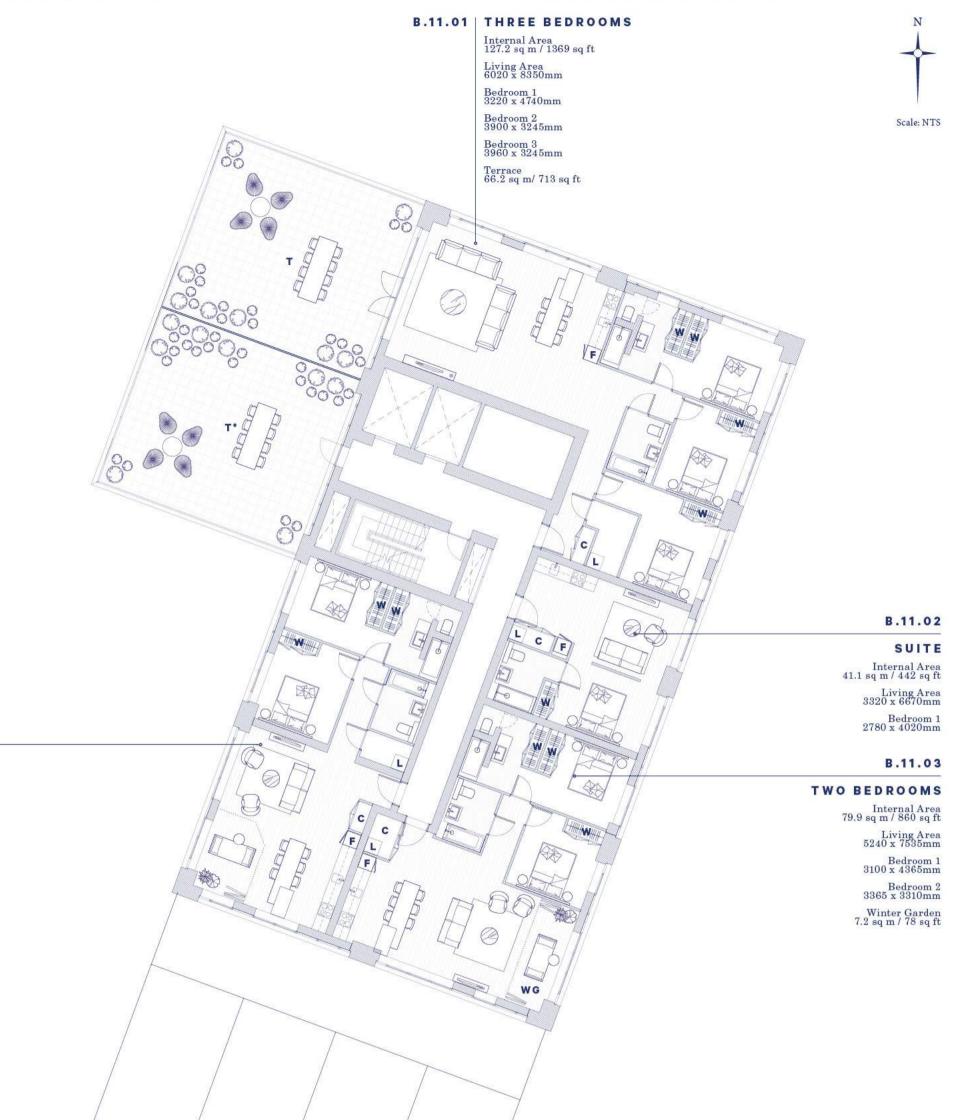

### B.11.04

TWO BEDROOMS Internal Area 84 sq m / 904 sq ft Living Area 5945 x 7030mm Bedroom 1 3100 x 4390mm Bedroom 2 3845 x 3345mm Winter Garden 7.3 sq m/ 79 sq ft Terrace\* 66.2 sq m/ 713 sq ft

|   |      |   |   |   | - |
|---|------|---|---|---|---|
| F | 1000 |   |   | - |   |
|   |      | - | - |   | - |
|   |      |   |   |   |   |