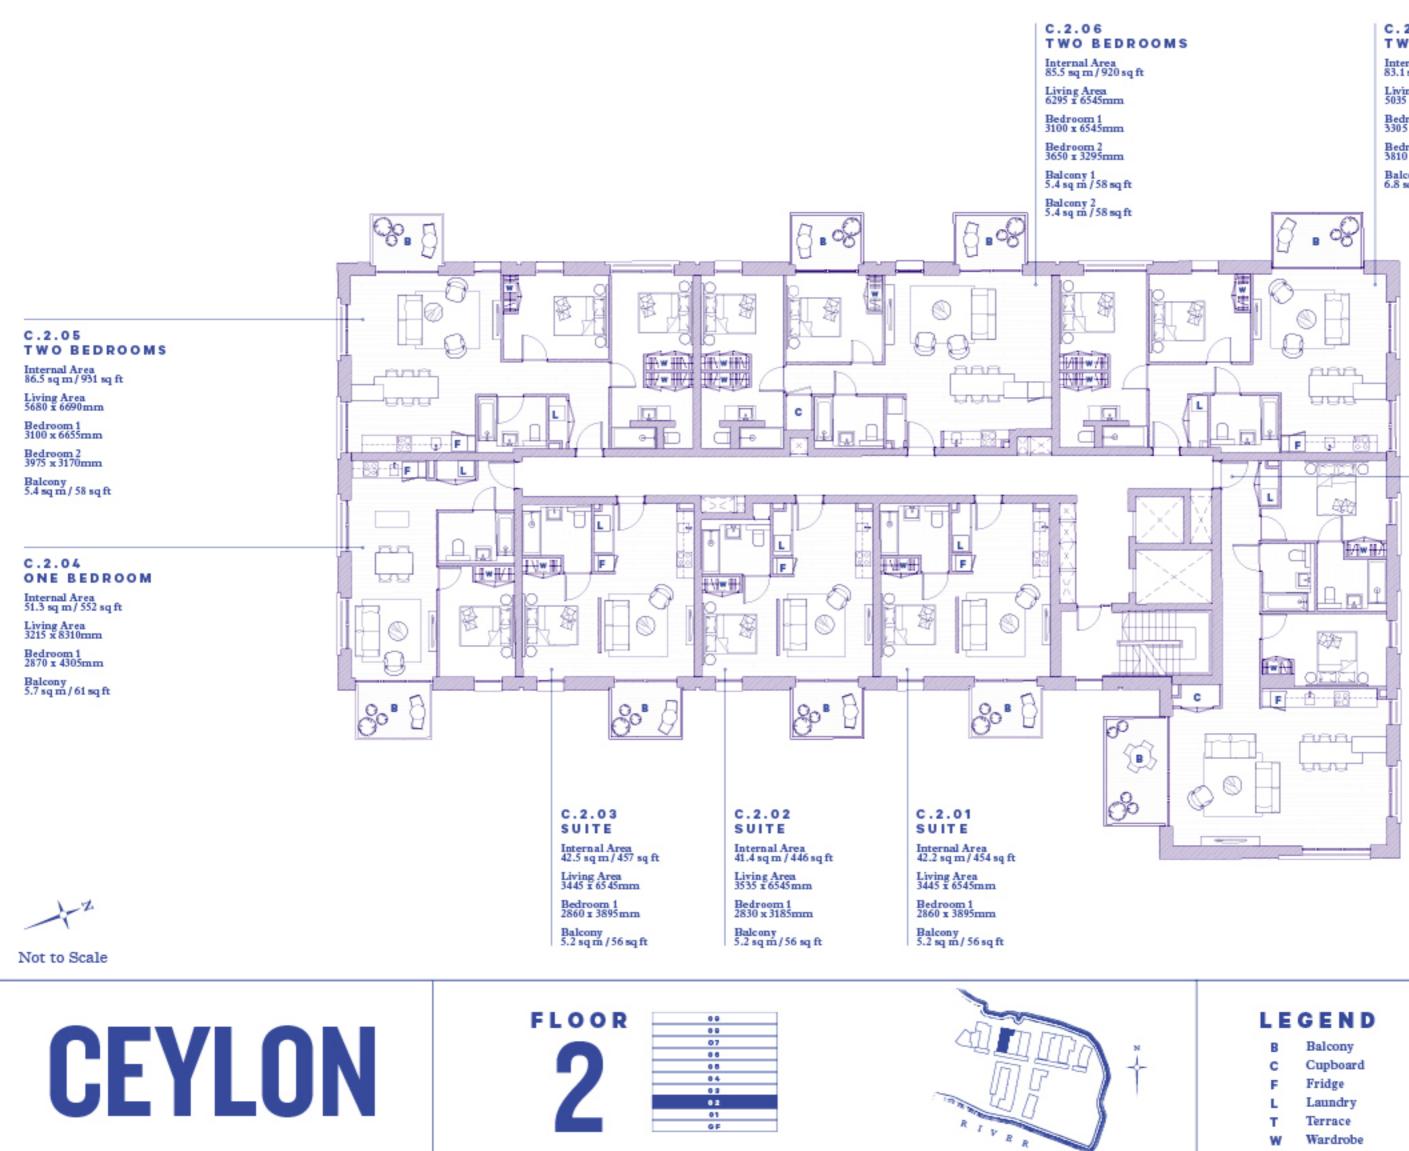

IVBR

C.2.07 **TWO BEDROOMS** 

Internal Area 83.1 sq m/ 894 sq ft

Living Area 5035 x 6745mm

Bedroom 1 3305 x 6545mm

Bedroom 2 3810 x 3295mm

Balcony 6.8 sq m/73 sq ft

#### C.2.08 **TWO BEDROOMS**

Internal Area 102.6 sq m/1104 sq ft Living Area 8100 x 5895mm Bedroom 1 3960 x 3050mm Bedroom 2 4715 x 2775mm Balcony 9.8 sq m / 105 sq ft

| LE | GEND     |                                                                          |
|----|----------|--------------------------------------------------------------------------|
| в  | Balcony  | This breaks of a                                                         |
| с  | Cupboard | or wiredinity if calls<br>Officiant do notici<br>the light increase of a |
| E. | Fridge   | be habjest to shi<br>Computer grave<br>All informition re-               |
| L  | Laundry  | Bud the field identity will devide the                                   |
| т  | Terrace  | Phillip contails you<br>and accordingly for<br>complexibilities y for    |
| w  | Wardrobe |                                                                          |
|    |          |                                                                          |

**TWO BEDROOMS** 

#### C.3.08 **TWO BEDROOMS**

Internal Area 103 sq m/1109 sq ft Living Area 8100 x 5895mm Bedroom 1 3960 x 3050mm

Bedroom 2 4715 x 2775mm

Balcony 9.2 sq m/99 sq ft