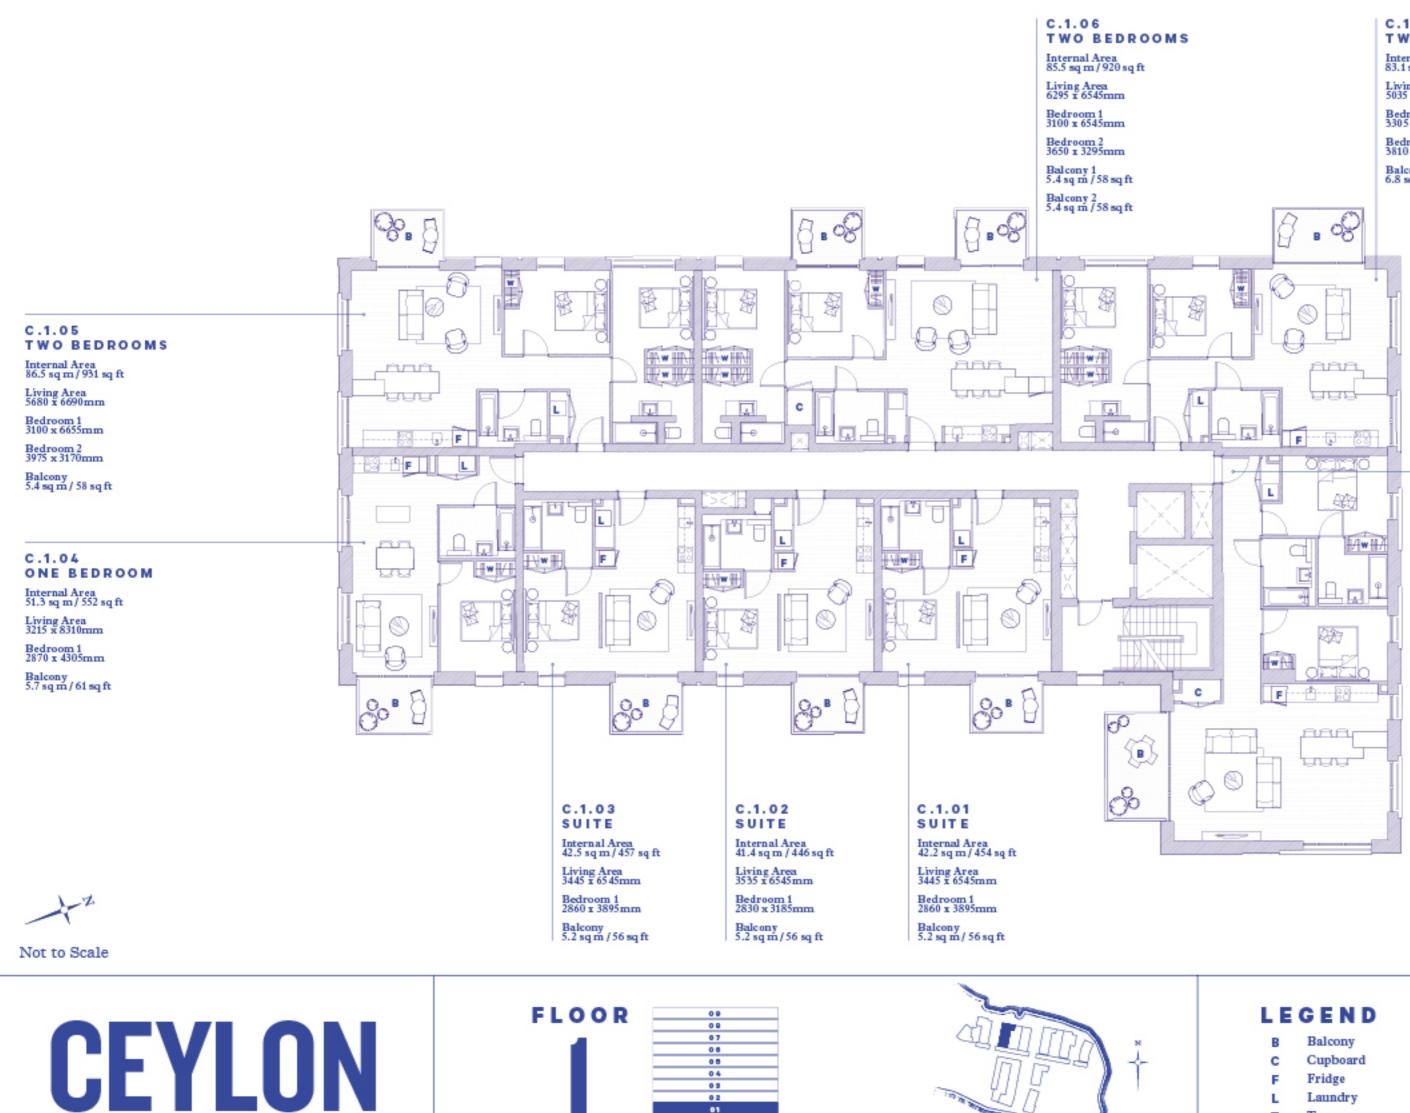

w

C.1.07 **TWO BEDROOMS** 

Internal Area 83.1 sq m/ 894 sq ft

Living Area 5035 x 6745mm

Bedroom 1 3305 x 6545mm

Bedroom 2 3810 x 3295mm

Balcony 6.8 sq m / 73 sq ft

#### C.1.08 **TWO BEDROOMS**

Internal Area 102.6 sq m/1104 sq ft Living Area 8100 x 5895mm Bedroom 1 3960 x 3050mm Bedroom 2 4715 x 2775mm Balcony 9.8 sq m / 105 sq ft

| LE | GEND     | D                                                                                                                                                                                                                                                                                                                                                                                                                                                                                                                                                                                                                                                                                                                                                                                                                                                                                                                                                                                                                                                                                                                                                                                                                                                                                                                                                                                                                                                                                                                                                                                                                                                                                                                                                                                                                                                                                                                                                                                                                                                                                                                              |
|----|----------|--------------------------------------------------------------------------------------------------------------------------------------------------------------------------------------------------------------------------------------------------------------------------------------------------------------------------------------------------------------------------------------------------------------------------------------------------------------------------------------------------------------------------------------------------------------------------------------------------------------------------------------------------------------------------------------------------------------------------------------------------------------------------------------------------------------------------------------------------------------------------------------------------------------------------------------------------------------------------------------------------------------------------------------------------------------------------------------------------------------------------------------------------------------------------------------------------------------------------------------------------------------------------------------------------------------------------------------------------------------------------------------------------------------------------------------------------------------------------------------------------------------------------------------------------------------------------------------------------------------------------------------------------------------------------------------------------------------------------------------------------------------------------------------------------------------------------------------------------------------------------------------------------------------------------------------------------------------------------------------------------------------------------------------------------------------------------------------------------------------------------------|
| в  | Balcony  | This is we have find a set in the |
| с  | Cupboard | or effectivity if called in<br>Officiant do notificado<br>the light increased di the                                                                                                                                                                                                                                                                                                                                                                                                                                                                                                                                                                                                                                                                                                                                                                                                                                                                                                                                                                                                                                                                                                                                                                                                                                                                                                                                                                                                                                                                                                                                                                                                                                                                                                                                                                                                                                                                                                                                                                                                                                           |
| E. | Fridge   | he holden in ohlage<br>Computer generation<br>All informations region                                                                                                                                                                                                                                                                                                                                                                                                                                                                                                                                                                                                                                                                                                                                                                                                                                                                                                                                                                                                                                                                                                                                                                                                                                                                                                                                                                                                                                                                                                                                                                                                                                                                                                                                                                                                                                                                                                                                                                                                                                                          |
| L  | Laundry  | Bud the field dentity of will decide a line                                                                                                                                                                                                                                                                                                                                                                                                                                                                                                                                                                                                                                                                                                                                                                                                                                                                                                                                                                                                                                                                                                                                                                                                                                                                                                                                                                                                                                                                                                                                                                                                                                                                                                                                                                                                                                                                                                                                                                                                                                                                                    |
| т  | Terrace  | Philip contails your 18<br>and accellibring form,<br>angley bill tog behav                                                                                                                                                                                                                                                                                                                                                                                                                                                                                                                                                                                                                                                                                                                                                                                                                                                                                                                                                                                                                                                                                                                                                                                                                                                                                                                                                                                                                                                                                                                                                                                                                                                                                                                                                                                                                                                                                                                                                                                                                                                     |
| w  | Wardrobe | ar artijda                                                                                                                                                                                                                                                                                                                                                                                                                                                                                                                                                                                                                                                                                                                                                                                                                                                                                                                                                                                                                                                                                                                                                                                                                                                                                                                                                                                                                                                                                                                                                                                                                                                                                                                                                                                                                                                                                                                                                                                                                                                                                                                     |

| LE                         | G E N D                                                         |                                                                                                                                                                                                                                                                                                                                                                                                                                                                                                                                                                                                                                                                                                                                                                                                                                                                                                                                                                                                                                                                                                                                                                                                                                                                                                                                                                                                                                                                                                                                                                                                                                                                                                                                                                                                                                                                                                                                                                                                                                                                                                                                |
|----------------------------|-----------------------------------------------------------------|--------------------------------------------------------------------------------------------------------------------------------------------------------------------------------------------------------------------------------------------------------------------------------------------------------------------------------------------------------------------------------------------------------------------------------------------------------------------------------------------------------------------------------------------------------------------------------------------------------------------------------------------------------------------------------------------------------------------------------------------------------------------------------------------------------------------------------------------------------------------------------------------------------------------------------------------------------------------------------------------------------------------------------------------------------------------------------------------------------------------------------------------------------------------------------------------------------------------------------------------------------------------------------------------------------------------------------------------------------------------------------------------------------------------------------------------------------------------------------------------------------------------------------------------------------------------------------------------------------------------------------------------------------------------------------------------------------------------------------------------------------------------------------------------------------------------------------------------------------------------------------------------------------------------------------------------------------------------------------------------------------------------------------------------------------------------------------------------------------------------------------|
| B<br>C<br>F<br>L<br>T<br>W | Balcony<br>Cupboard<br>Fridge<br>Laundry<br>Terrace<br>Wardrobe | This is not increased on the second s |
|                            | B<br>C                                                          | C Cupboard<br>F Fridge<br>L Laundry<br>T Terrace                                                                                                                                                                                                                                                                                                                                                                                                                                                                                                                                                                                                                                                                                                                                                                                                                                                                                                                                                                                                                                                                                                                                                                                                                                                                                                                                                                                                                                                                                                                                                                                                                                                                                                                                                                                                                                                                                                                                                                                                                                                                               |

| LE | GEND     |   |
|----|----------|---|
| в  | Balcony  |   |
| с  | Cupboard | - |
| F  | Fridge   |   |
| L. | Laundry  |   |
| т  | Terrace  | 1 |
| w  | Wardrobe |   |

| LE   | GEND     |                                                        |
|------|----------|--------------------------------------------------------|
| в    | Balcony  | This break<br>reliantiate of                           |
| с    | Cupboard | er wilevilet y i i e<br>Olivited de s<br>the Spileters |
| E.   | Fridge   | be habiest to<br>Computer y<br>All information         |
| - L. | Laundry  | Red the Dalk of<br>will dealling<br>Red to contain     |
| т    | Terrace  | and according to a                                     |
| w    | Wardrobe |                                                        |
|      |          |                                                        |