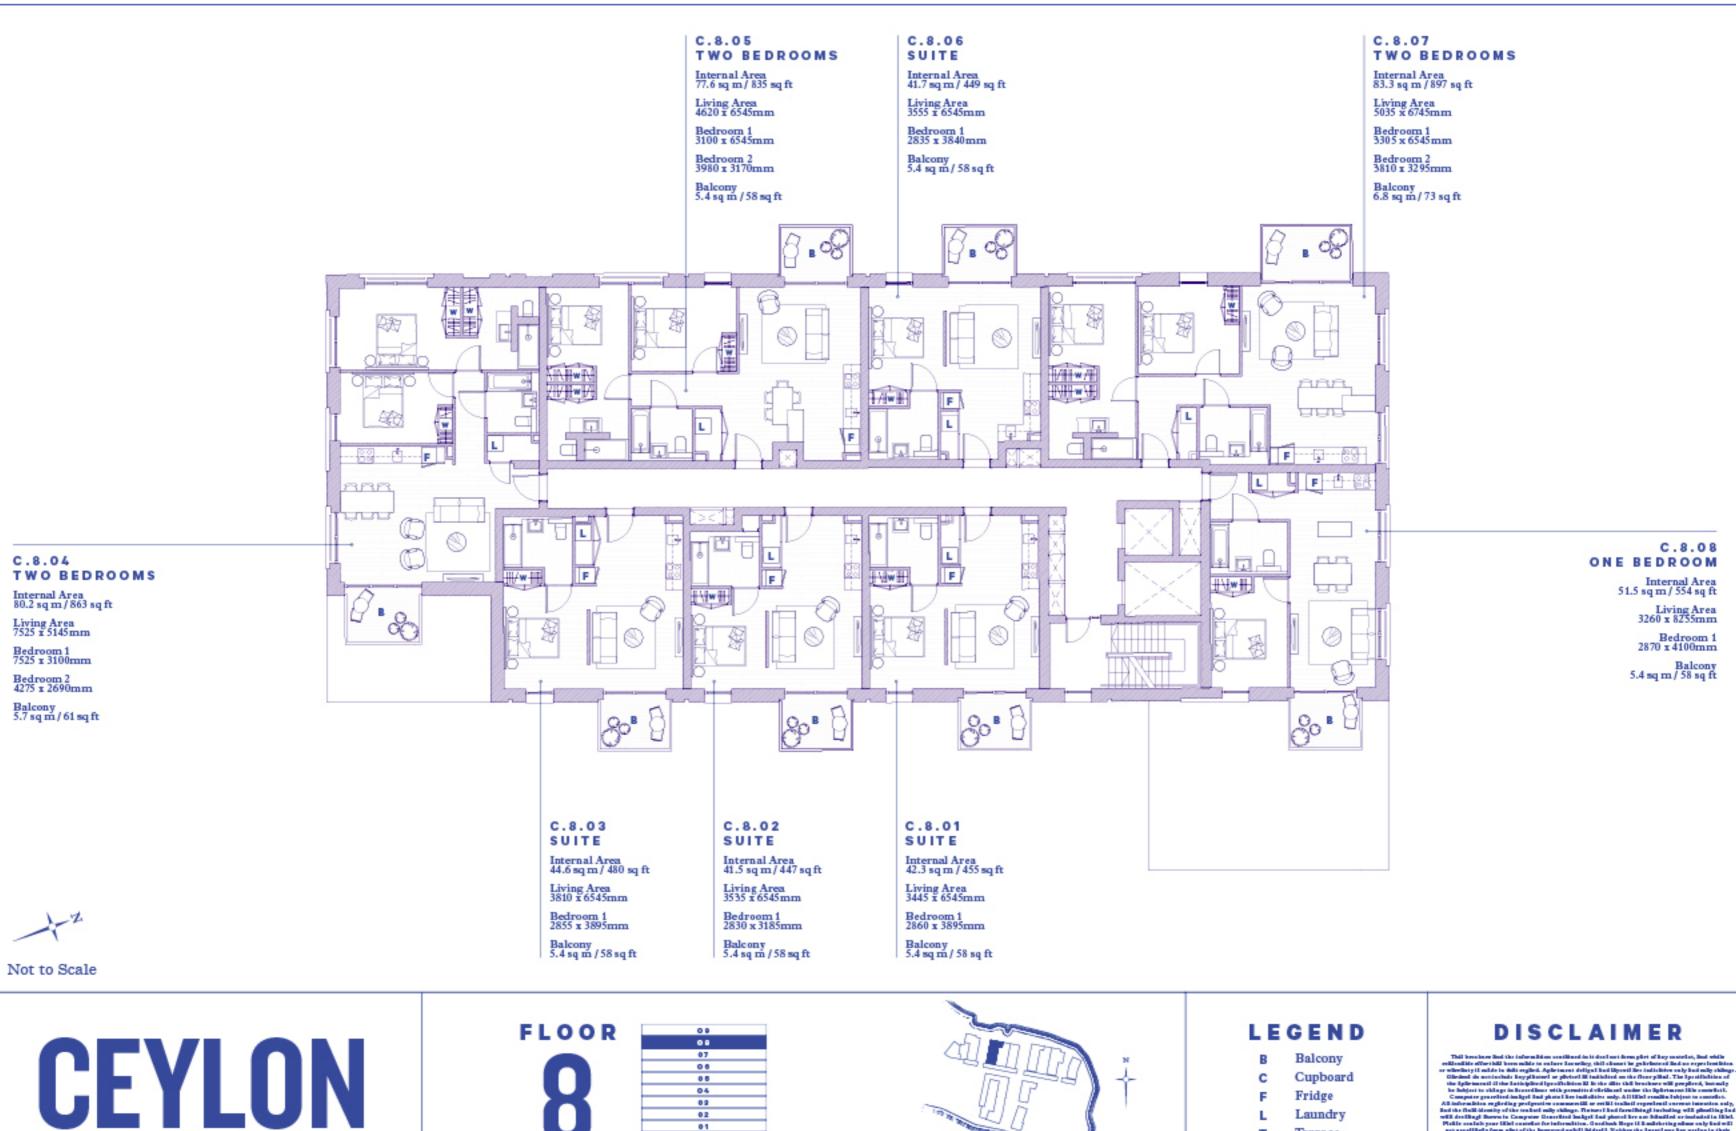

#### C.3.08 **TWO BEDROOMS**

Internal Area 103 sq m/1109 sq ft Living Area 8100 x 5895mm Bedroom 1 3960 x 3050mm

Bedroom 2 4715 x 2775mm

Balcony 9.2 sq m/99 sq ft

| LE                         | G E N D                                                         |                                                                                                                                                                                                                                                                                                                                                                                                                                                                                                                                                                                                                                                                                                                                                                                                                                                                                                                                                                                                                                                                                                                                                                                                                                                                                                                                                                                                                                                                                                                                                                                                                                                                                                                                                                                                                                                                                                                                                                                                                                                                                                                                |
|----------------------------|-----------------------------------------------------------------|--------------------------------------------------------------------------------------------------------------------------------------------------------------------------------------------------------------------------------------------------------------------------------------------------------------------------------------------------------------------------------------------------------------------------------------------------------------------------------------------------------------------------------------------------------------------------------------------------------------------------------------------------------------------------------------------------------------------------------------------------------------------------------------------------------------------------------------------------------------------------------------------------------------------------------------------------------------------------------------------------------------------------------------------------------------------------------------------------------------------------------------------------------------------------------------------------------------------------------------------------------------------------------------------------------------------------------------------------------------------------------------------------------------------------------------------------------------------------------------------------------------------------------------------------------------------------------------------------------------------------------------------------------------------------------------------------------------------------------------------------------------------------------------------------------------------------------------------------------------------------------------------------------------------------------------------------------------------------------------------------------------------------------------------------------------------------------------------------------------------------------|
| B<br>C<br>F<br>L<br>T<br>W | Balcony<br>Cupboard<br>Fridge<br>Laundry<br>Terrace<br>Wardrobe | This is not increased on the second s |
|                            | B<br>C                                                          | C Cupboard<br>F Fridge<br>L Laundry<br>T Terrace                                                                                                                                                                                                                                                                                                                                                                                                                                                                                                                                                                                                                                                                                                                                                                                                                                                                                                                                                                                                                                                                                                                                                                                                                                                                                                                                                                                                                                                                                                                                                                                                                                                                                                                                                                                                                                                                                                                                                                                                                                                                               |

| LE | GEND     |   |
|----|----------|---|
| в  | Balcony  |   |
| с  | Cupboard | - |
| F  | Fridge   |   |
| L. | Laundry  |   |
| т  | Terrace  | 1 |
| w  | Wardrobe |   |

| LE   | GEND     |                                                        |
|------|----------|--------------------------------------------------------|
| в    | Balcony  | This break<br>reliantiate of                           |
| с    | Cupboard | er wilevilet y i i e<br>Olivited de s<br>the Spileters |
| E.   | Fridge   | be habiest to<br>Computer y<br>All information         |
| - L. | Laundry  | Red the Dalk of<br>will dealling<br>Red to contain     |
| т    | Terrace  | and according to a                                     |
| w    | Wardrobe |                                                        |
|      |          |                                                        |