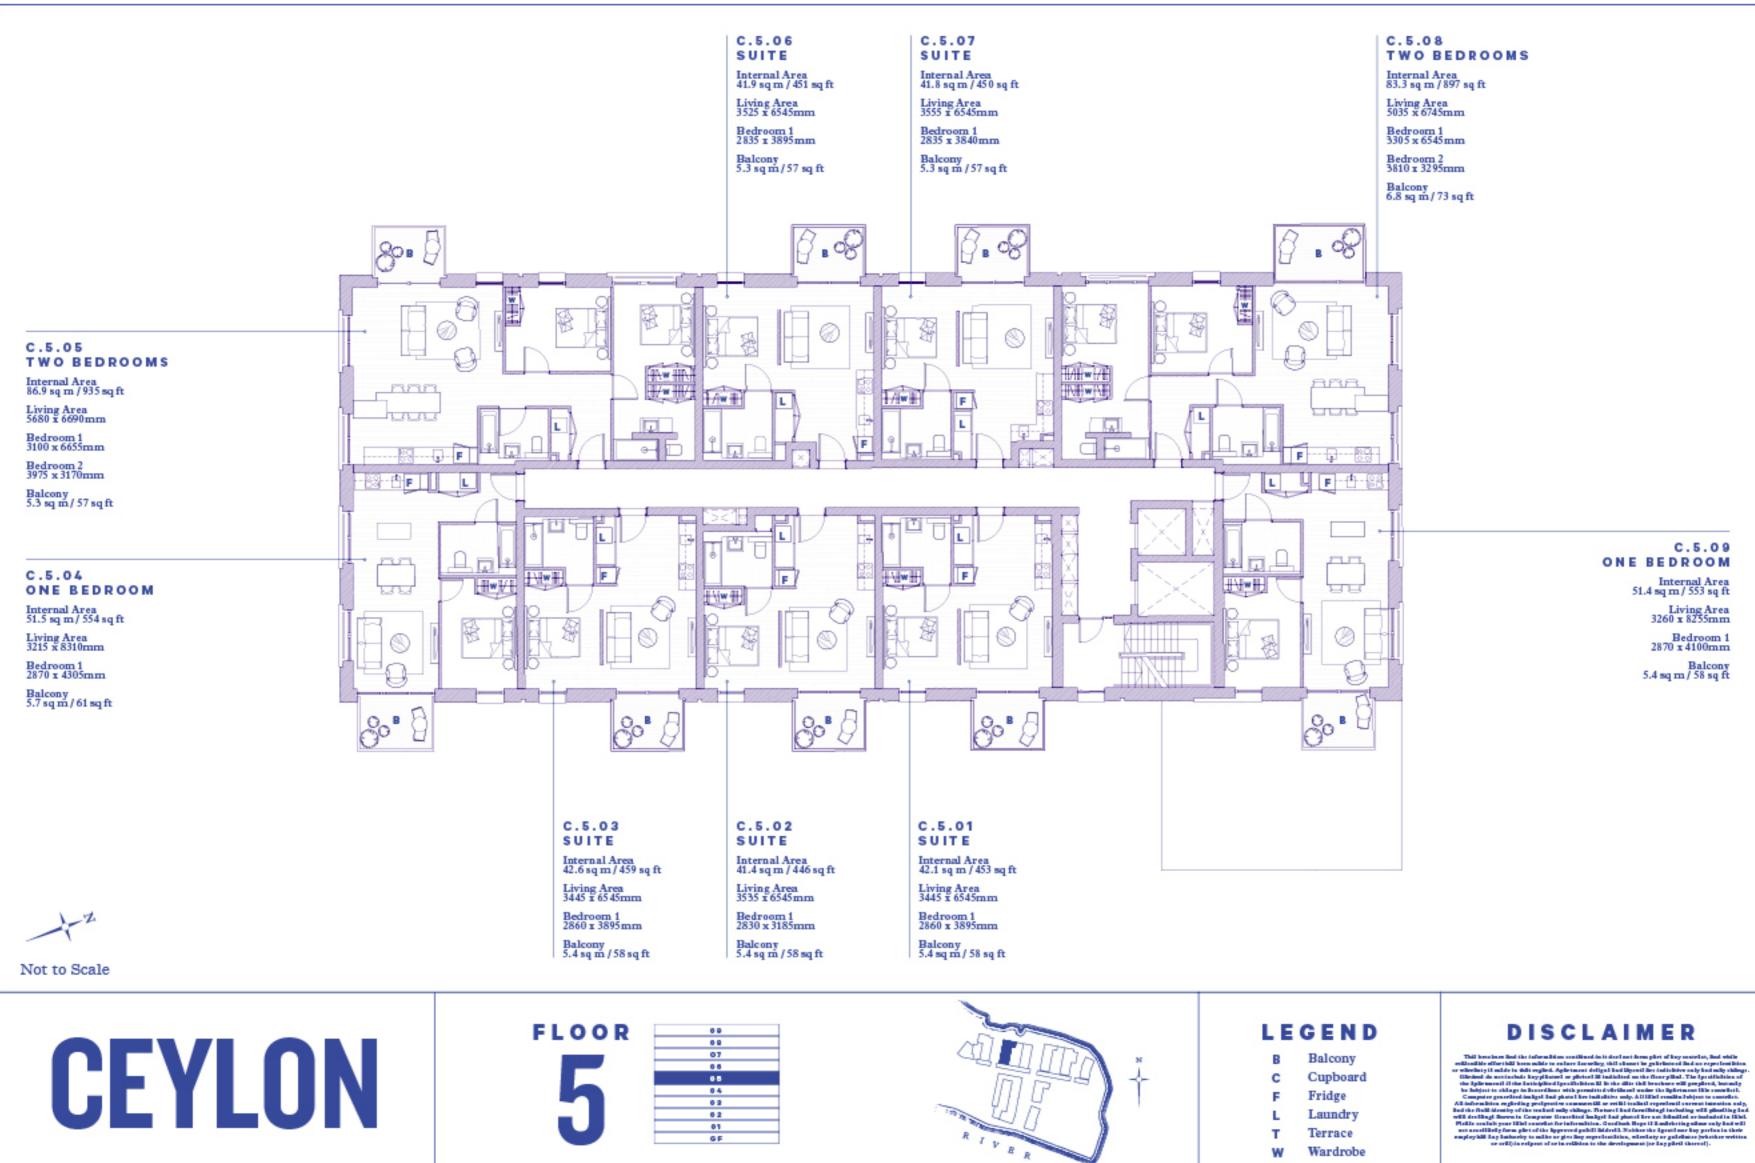

w

C.1.07 **TWO BEDROOMS** 

Internal Area 83.1 sq m/ 894 sq ft

Living Area 5035 x 6745mm

Bedroom 1 3305 x 6545mm

Bedroom 2 3810 x 3295mm

Balcony 6.8 sq m / 73 sq ft

#### C.1.08 **TWO BEDROOMS**

Internal Area 102.6 sq m/1104 sq ft Living Area 8100 x 5895mm Bedroom 1 3960 x 3050mm Bedroom 2 4715 x 2775mm Balcony 9.8 sq m / 105 sq ft

| LE | GEND     | D                                                                                                                                                                                                                                                                                                                                                                                                                                                                                                                                                                                                                                                                                                                                                                                                                                                                                                                                                                                                                                                                                                                                                                                                                                                                                                                                                                                                                                                                                                                                                                                                                                                                                                                                                                                                                                                                                                                                                                                                                                                                                                                              |
|----|----------|--------------------------------------------------------------------------------------------------------------------------------------------------------------------------------------------------------------------------------------------------------------------------------------------------------------------------------------------------------------------------------------------------------------------------------------------------------------------------------------------------------------------------------------------------------------------------------------------------------------------------------------------------------------------------------------------------------------------------------------------------------------------------------------------------------------------------------------------------------------------------------------------------------------------------------------------------------------------------------------------------------------------------------------------------------------------------------------------------------------------------------------------------------------------------------------------------------------------------------------------------------------------------------------------------------------------------------------------------------------------------------------------------------------------------------------------------------------------------------------------------------------------------------------------------------------------------------------------------------------------------------------------------------------------------------------------------------------------------------------------------------------------------------------------------------------------------------------------------------------------------------------------------------------------------------------------------------------------------------------------------------------------------------------------------------------------------------------------------------------------------------|
| в  | Balcony  | This is we have find a set in the |
| с  | Cupboard | or effectivity if called in<br>Officiant do notificado<br>the light increased di the                                                                                                                                                                                                                                                                                                                                                                                                                                                                                                                                                                                                                                                                                                                                                                                                                                                                                                                                                                                                                                                                                                                                                                                                                                                                                                                                                                                                                                                                                                                                                                                                                                                                                                                                                                                                                                                                                                                                                                                                                                           |
| E. | Fridge   | he holden in ohlage<br>Computer generation<br>All informations region                                                                                                                                                                                                                                                                                                                                                                                                                                                                                                                                                                                                                                                                                                                                                                                                                                                                                                                                                                                                                                                                                                                                                                                                                                                                                                                                                                                                                                                                                                                                                                                                                                                                                                                                                                                                                                                                                                                                                                                                                                                          |
| L  | Laundry  | Bud the field dentity of will decide a line                                                                                                                                                                                                                                                                                                                                                                                                                                                                                                                                                                                                                                                                                                                                                                                                                                                                                                                                                                                                                                                                                                                                                                                                                                                                                                                                                                                                                                                                                                                                                                                                                                                                                                                                                                                                                                                                                                                                                                                                                                                                                    |
| т  | Terrace  | Philip contails your 18<br>and accellibring form,<br>angley bill tog behav                                                                                                                                                                                                                                                                                                                                                                                                                                                                                                                                                                                                                                                                                                                                                                                                                                                                                                                                                                                                                                                                                                                                                                                                                                                                                                                                                                                                                                                                                                                                                                                                                                                                                                                                                                                                                                                                                                                                                                                                                                                     |
| w  | Wardrobe | ar artijda                                                                                                                                                                                                                                                                                                                                                                                                                                                                                                                                                                                                                                                                                                                                                                                                                                                                                                                                                                                                                                                                                                                                                                                                                                                                                                                                                                                                                                                                                                                                                                                                                                                                                                                                                                                                                                                                                                                                                                                                                                                                                                                     |