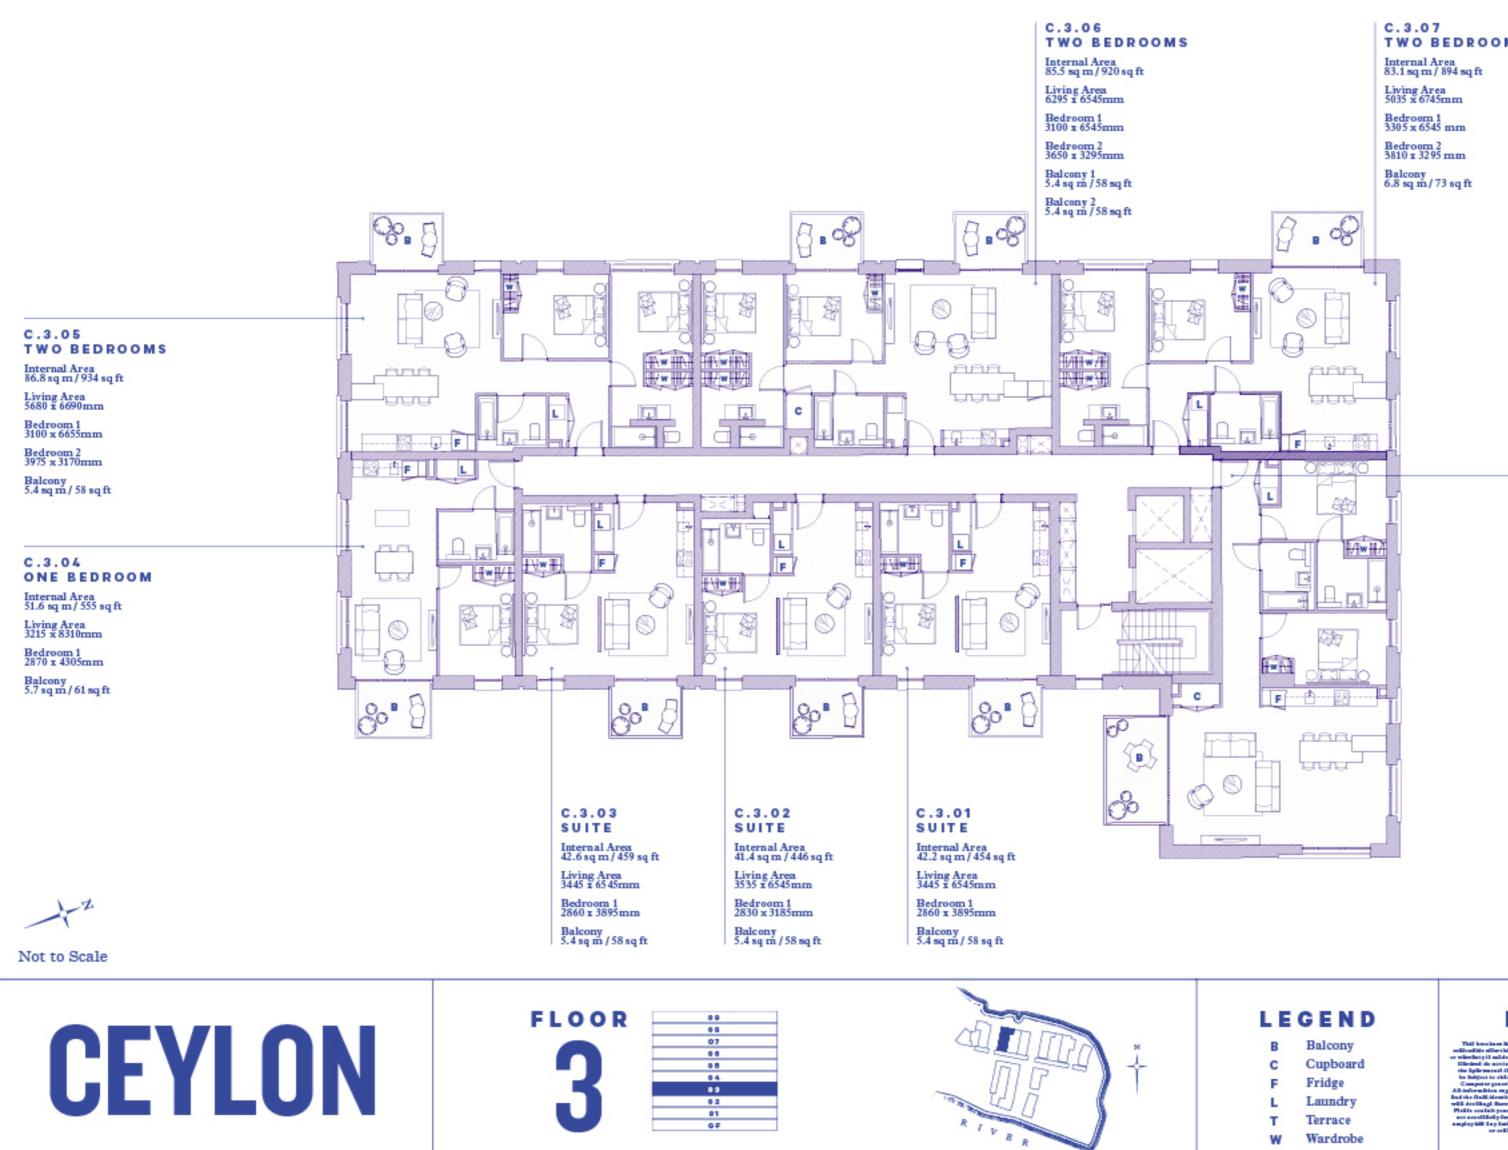

**TWO BEDROOMS** 

#### C.3.08 **TWO BEDROOMS**

Internal Area 103 sq m/1109 sq ft Living Area 8100 x 5895mm Bedroom 1 3960 x 3050mm

Bedroom 2 4715 x 2775mm

Balcony 9.2 sq m/99 sq ft