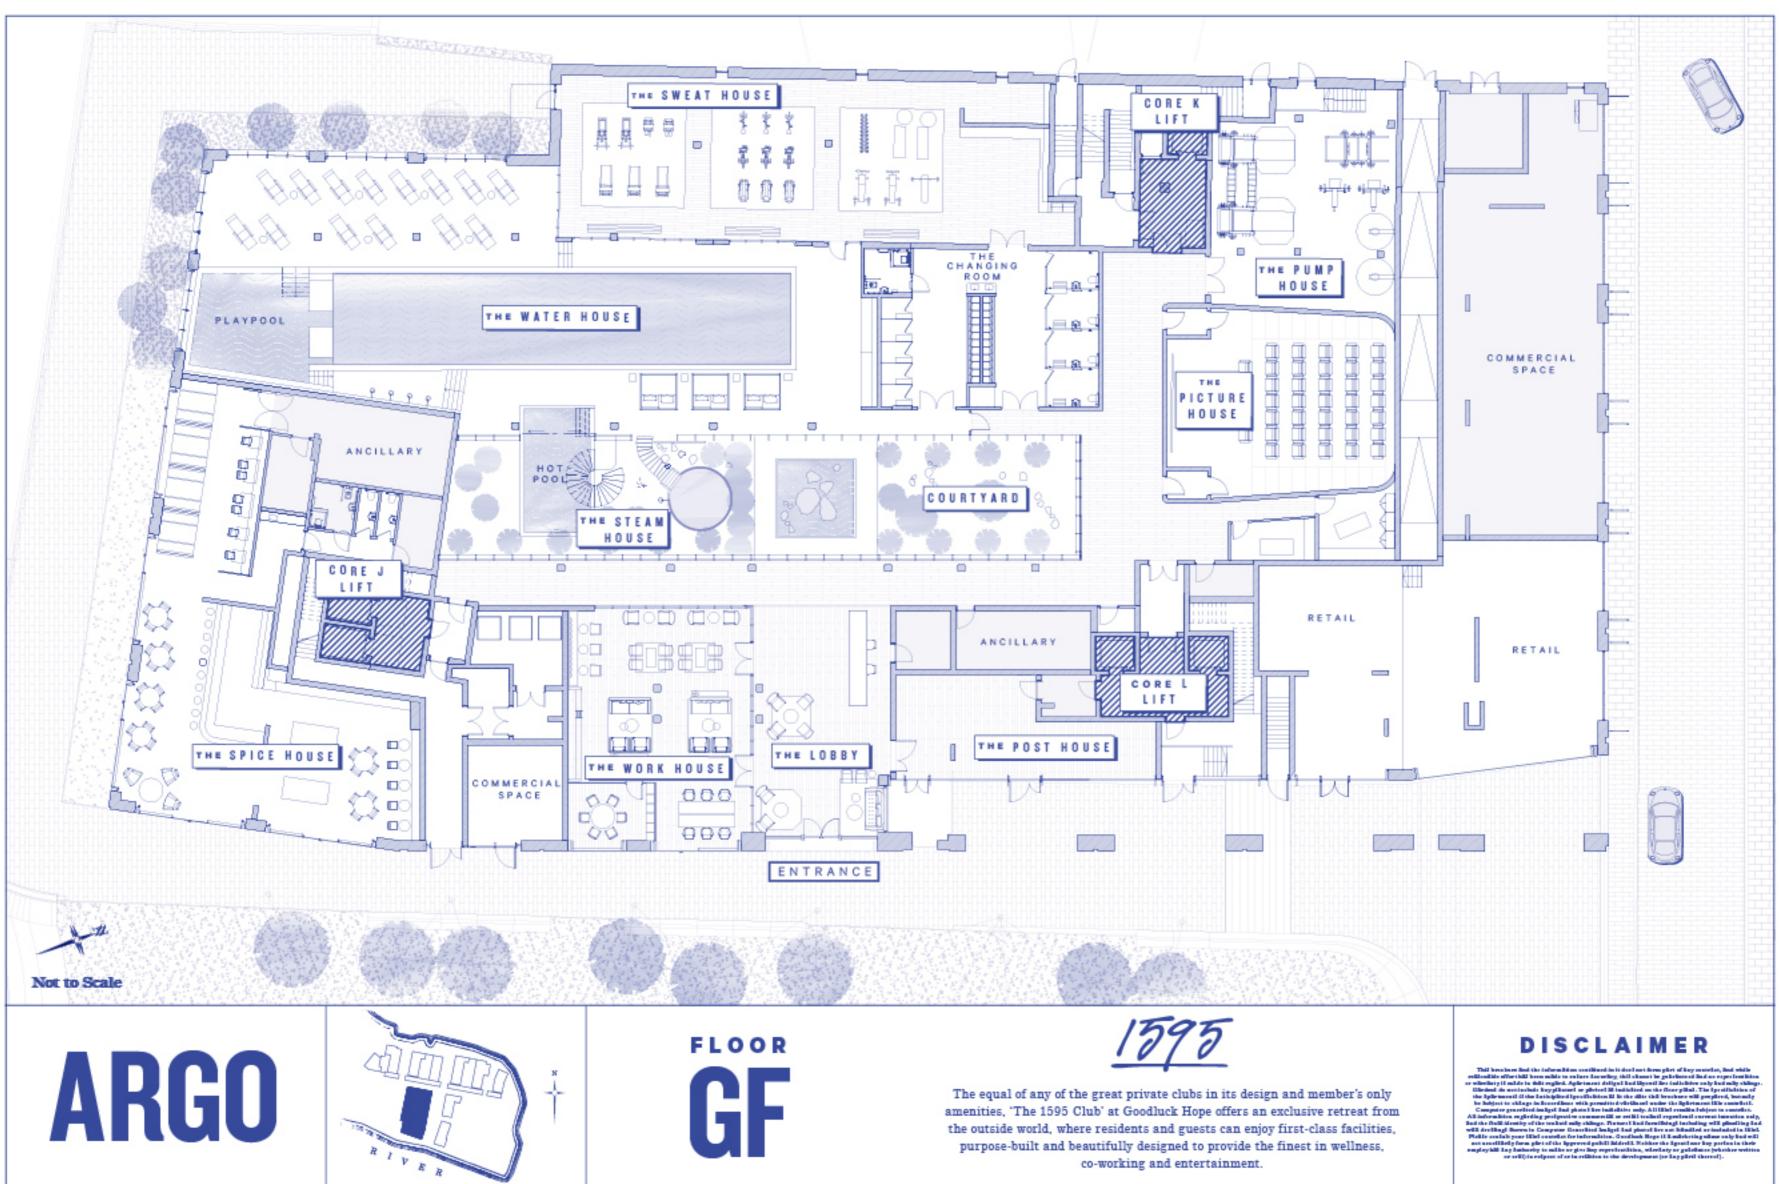

# APARTMENT **SPECIFICATIONS**

#### LEISUPE

Private access to managed pool, gym, residents' lounge, private cinema, Lantern Room, which is included in the service charge.