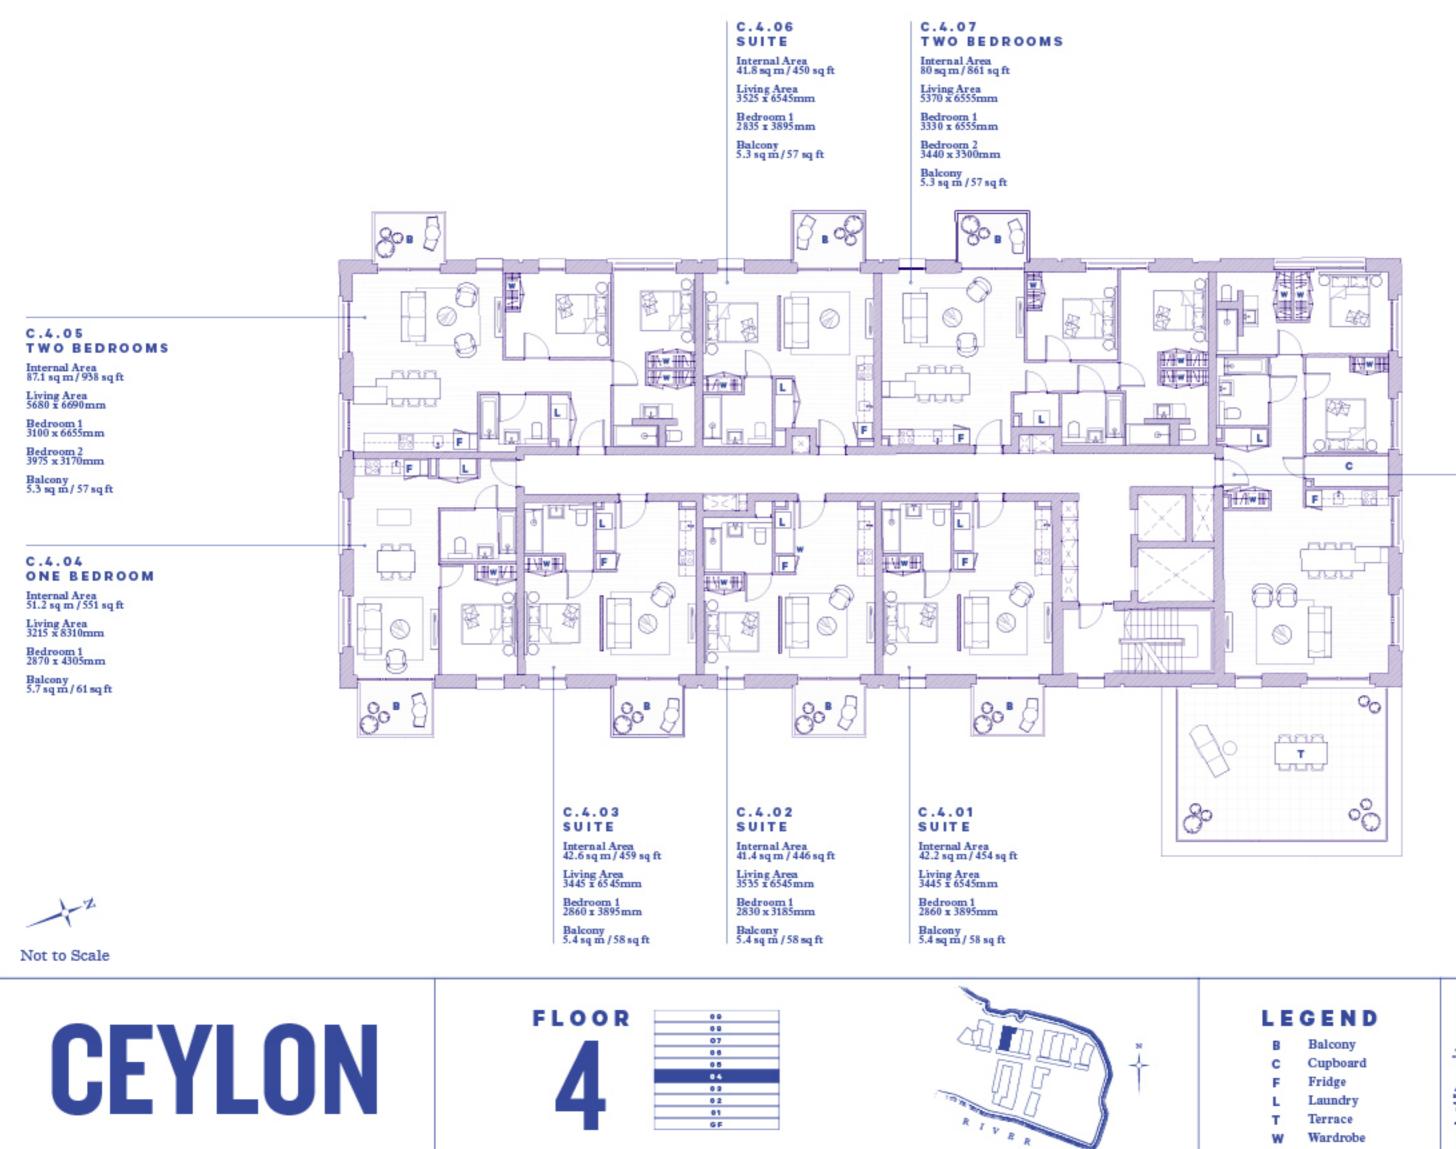

## C.4.08 TWO BEDROOMS

Internal Area 97.9 sq m / 1054 sq ft Living Area 6230 x 6990mm Bedroom 1 6500 x 3100 mm Bedroom 2 3100 x 3670 mm Terrace 46.3 sq m / 498 sq ft