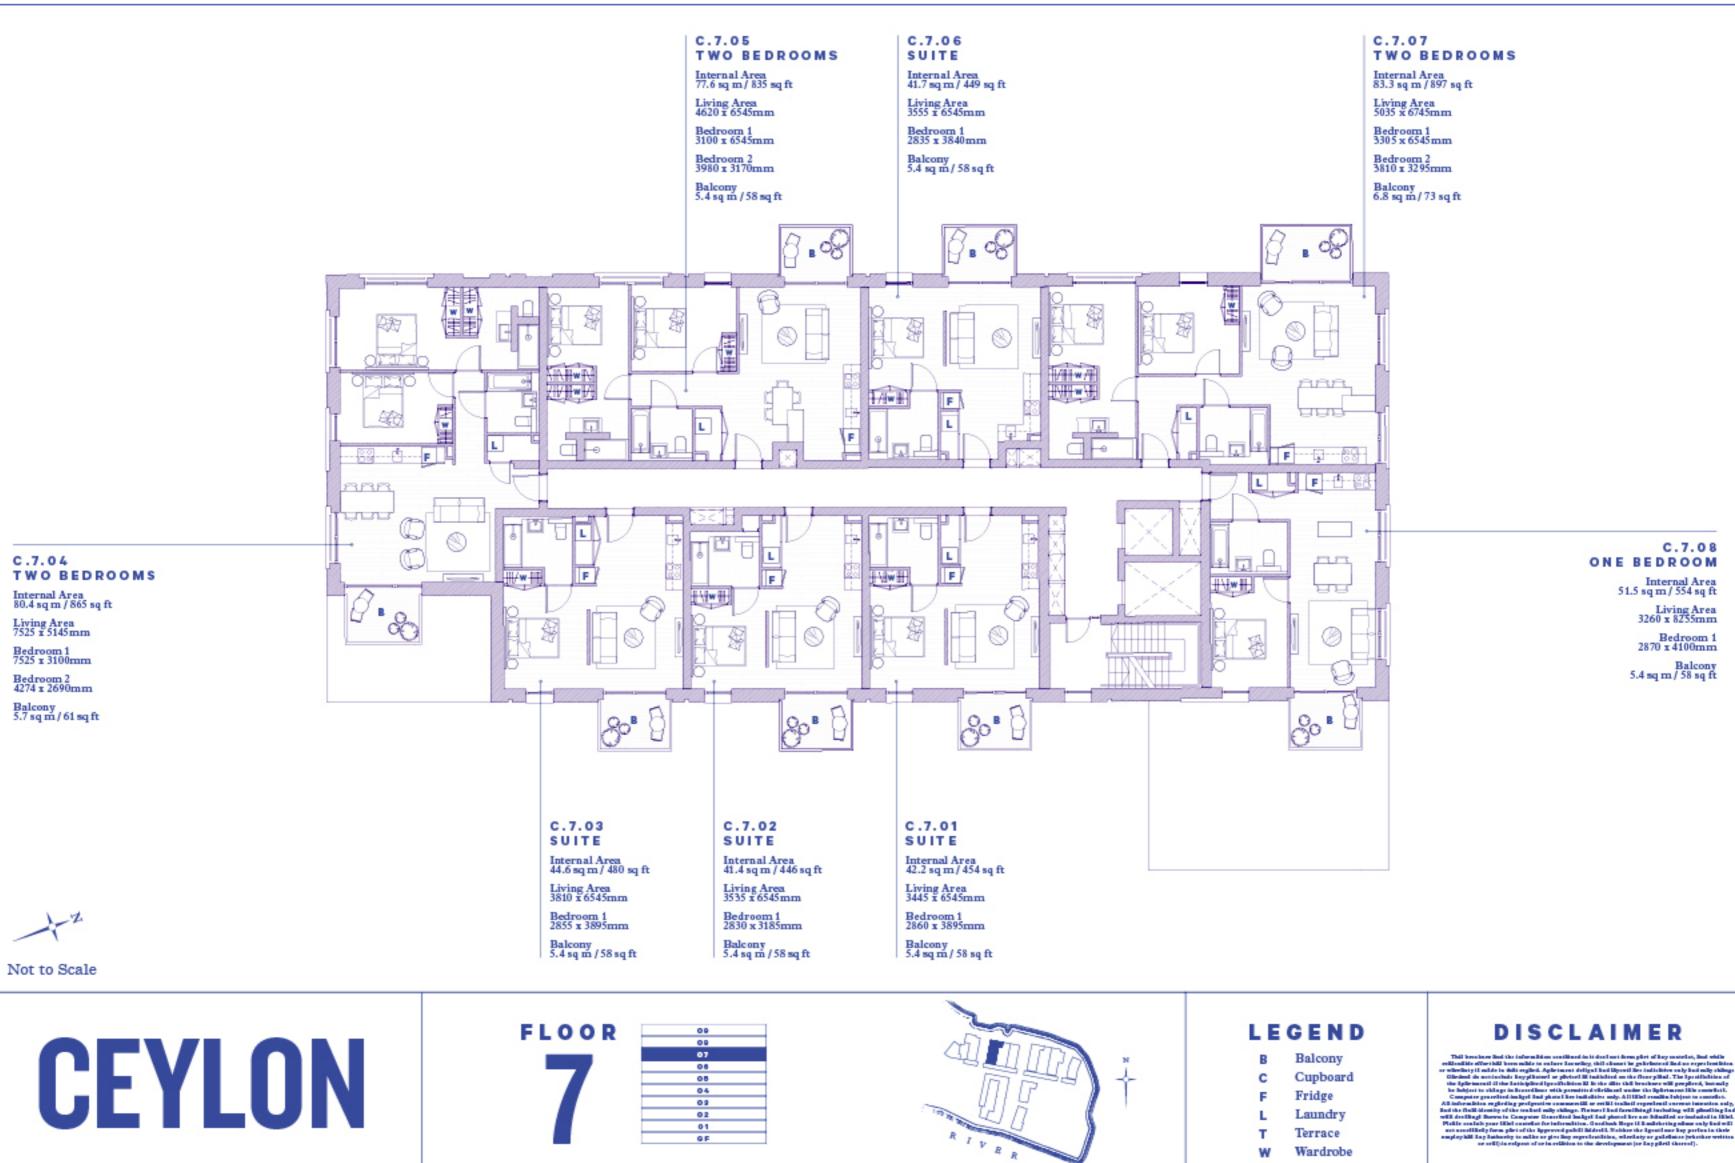

IVBR

C.2.07 **TWO BEDROOMS** 

Internal Area 83.1 sq m/ 894 sq ft

Living Area 5035 x 6745mm

Bedroom 1 3305 x 6545mm

Bedroom 2 3810 x 3295mm

Balcony 6.8 sq m/73 sq ft

#### C.2.08 **TWO BEDROOMS**

Internal Area 102.6 sq m/1104 sq ft Living Area 8100 x 5895mm Bedroom 1 3960 x 3050mm Bedroom 2 4715 x 2775mm Balcony 9.8 sq m / 105 sq ft

| LE | GEND     |                                                                          |
|----|----------|--------------------------------------------------------------------------|
| в  | Balcony  | This breaks of a                                                         |
| с  | Cupboard | or wiredinity if calls<br>Officiant do notici<br>the light increase of a |
| E. | Fridge   | be habjest to shi<br>Computer grave<br>All informition re-               |
| L  | Laundry  | Bud the field identity will devide the                                   |
| т  | Terrace  | Phillip contails you<br>and accordingly for<br>complexibilities y for    |
| w  | Wardrobe |                                                                          |
|    |          |                                                                          |

**TWO BEDROOMS** 