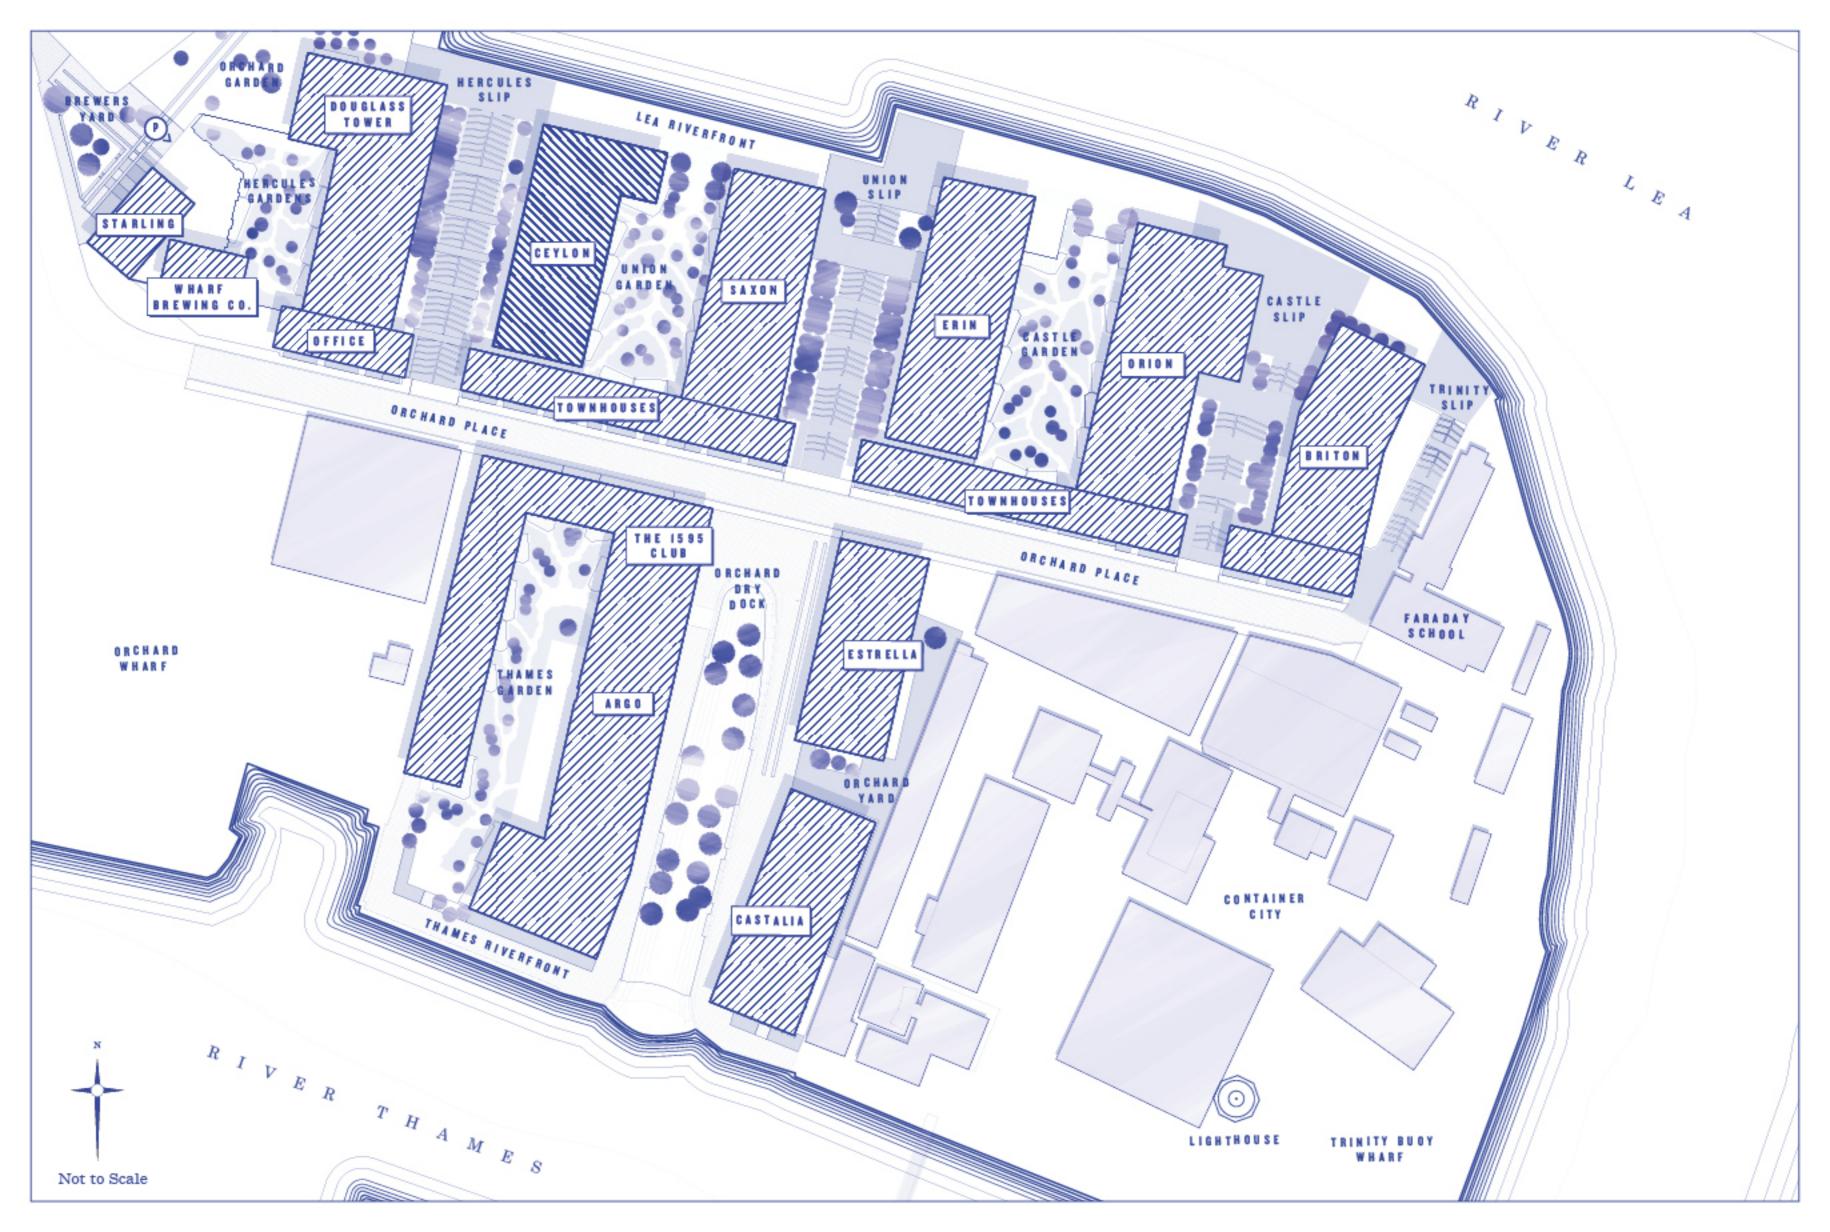

IVRR

02

| LE | GEND     |
|----|----------|
| в  | Balcony  |
| с  | Cupboard |
| F  | Fridge   |

Laundry

Terrace

Wardrobe

L

т

w

C.1.07 **TWO BEDROOMS** 

Internal Area 83.1 sq m/ 894 sq ft

Living Area 5035 x 6745mm

Bedroom 1 3305 x 6545mm

Bedroom 2 3810 x 3295mm

Balcony 6.8 sq m / 73 sq ft

#### C.1.08 **TWO BEDROOMS**

Internal Area 102.6 sq m/1104 sq ft Living Area 8100 x 5895mm Bedroom 1 3960 x 3050mm Bedroom 2 4715 x 2775mm Balcony 9.8 sq m / 105 sq ft

| LE | GEND     | D                                                                                                                                                                                                                                                                                                                                                                                                                                                                                                                                                                                                                                                                                                                                                                                                                                                                                                                                                                                                                                                                                                                                                                                                                                                                                                                                                                                                                                                                                                                                                                                                                                                                                                                                                                                                                                                                                                                                                                                                                                                                                                                              |
|----|----------|--------------------------------------------------------------------------------------------------------------------------------------------------------------------------------------------------------------------------------------------------------------------------------------------------------------------------------------------------------------------------------------------------------------------------------------------------------------------------------------------------------------------------------------------------------------------------------------------------------------------------------------------------------------------------------------------------------------------------------------------------------------------------------------------------------------------------------------------------------------------------------------------------------------------------------------------------------------------------------------------------------------------------------------------------------------------------------------------------------------------------------------------------------------------------------------------------------------------------------------------------------------------------------------------------------------------------------------------------------------------------------------------------------------------------------------------------------------------------------------------------------------------------------------------------------------------------------------------------------------------------------------------------------------------------------------------------------------------------------------------------------------------------------------------------------------------------------------------------------------------------------------------------------------------------------------------------------------------------------------------------------------------------------------------------------------------------------------------------------------------------------|
| в  | Balcony  | This is we have find a set in the |
| с  | Cupboard | or effectivity if called in<br>Officiant do notificado<br>the light increased di the                                                                                                                                                                                                                                                                                                                                                                                                                                                                                                                                                                                                                                                                                                                                                                                                                                                                                                                                                                                                                                                                                                                                                                                                                                                                                                                                                                                                                                                                                                                                                                                                                                                                                                                                                                                                                                                                                                                                                                                                                                           |
| E. | Fridge   | he holden in ohlage<br>Computer generation<br>All informations region                                                                                                                                                                                                                                                                                                                                                                                                                                                                                                                                                                                                                                                                                                                                                                                                                                                                                                                                                                                                                                                                                                                                                                                                                                                                                                                                                                                                                                                                                                                                                                                                                                                                                                                                                                                                                                                                                                                                                                                                                                                          |
| L  | Laundry  | Bud the field dentity of will decide a line                                                                                                                                                                                                                                                                                                                                                                                                                                                                                                                                                                                                                                                                                                                                                                                                                                                                                                                                                                                                                                                                                                                                                                                                                                                                                                                                                                                                                                                                                                                                                                                                                                                                                                                                                                                                                                                                                                                                                                                                                                                                                    |
| т  | Terrace  | Philip contails your 18<br>and accellibring form,<br>angley bill tog behav                                                                                                                                                                                                                                                                                                                                                                                                                                                                                                                                                                                                                                                                                                                                                                                                                                                                                                                                                                                                                                                                                                                                                                                                                                                                                                                                                                                                                                                                                                                                                                                                                                                                                                                                                                                                                                                                                                                                                                                                                                                     |
| w  | Wardrobe | ar artijda                                                                                                                                                                                                                                                                                                                                                                                                                                                                                                                                                                                                                                                                                                                                                                                                                                                                                                                                                                                                                                                                                                                                                                                                                                                                                                                                                                                                                                                                                                                                                                                                                                                                                                                                                                                                                                                                                                                                                                                                                                                                                                                     |

| LE                         | G E N D                                                         |                                                                                                                                                                                                                                                                                                                                                                                                                                                                                                                                                                                                                                                                                                                                                                                                                                                                                                                                                                                                                                                                                                                                                                                                                                                                                                                                                                                                                                                                                                                                                                                                                                                                                                                                                                                                                                                                                                                                                                                                                                                                                                                                |
|----------------------------|-----------------------------------------------------------------|--------------------------------------------------------------------------------------------------------------------------------------------------------------------------------------------------------------------------------------------------------------------------------------------------------------------------------------------------------------------------------------------------------------------------------------------------------------------------------------------------------------------------------------------------------------------------------------------------------------------------------------------------------------------------------------------------------------------------------------------------------------------------------------------------------------------------------------------------------------------------------------------------------------------------------------------------------------------------------------------------------------------------------------------------------------------------------------------------------------------------------------------------------------------------------------------------------------------------------------------------------------------------------------------------------------------------------------------------------------------------------------------------------------------------------------------------------------------------------------------------------------------------------------------------------------------------------------------------------------------------------------------------------------------------------------------------------------------------------------------------------------------------------------------------------------------------------------------------------------------------------------------------------------------------------------------------------------------------------------------------------------------------------------------------------------------------------------------------------------------------------|
| B<br>C<br>F<br>L<br>T<br>W | Balcony<br>Cupboard<br>Fridge<br>Laundry<br>Terrace<br>Wardrobe | This is not increased on the second s |
|                            | B<br>C                                                          | C Cupboard<br>F Fridge<br>L Laundry<br>T Terrace                                                                                                                                                                                                                                                                                                                                                                                                                                                                                                                                                                                                                                                                                                                                                                                                                                                                                                                                                                                                                                                                                                                                                                                                                                                                                                                                                                                                                                                                                                                                                                                                                                                                                                                                                                                                                                                                                                                                                                                                                                                                               |

| LE | GEND     |   |
|----|----------|---|
| в  | Balcony  |   |
| с  | Cupboard | - |
| F  | Fridge   |   |
| L. | Laundry  |   |
| т  | Terrace  | 1 |
| w  | Wardrobe |   |

| LE   | GEND     |                                                        |
|------|----------|--------------------------------------------------------|
| в    | Balcony  | This break<br>reliantiate of                           |
| с    | Cupboard | er wilevilet y i i e<br>Olivited de s<br>the Spileters |
| E.   | Fridge   | be habiest to<br>Computer y<br>All information         |
| - L. | Laundry  | Red the Dalk of<br>will dealling<br>Red to contain     |
| т    | Terrace  | and according to a                                     |
| w    | Wardrobe |                                                        |
|      |          |                                                        |