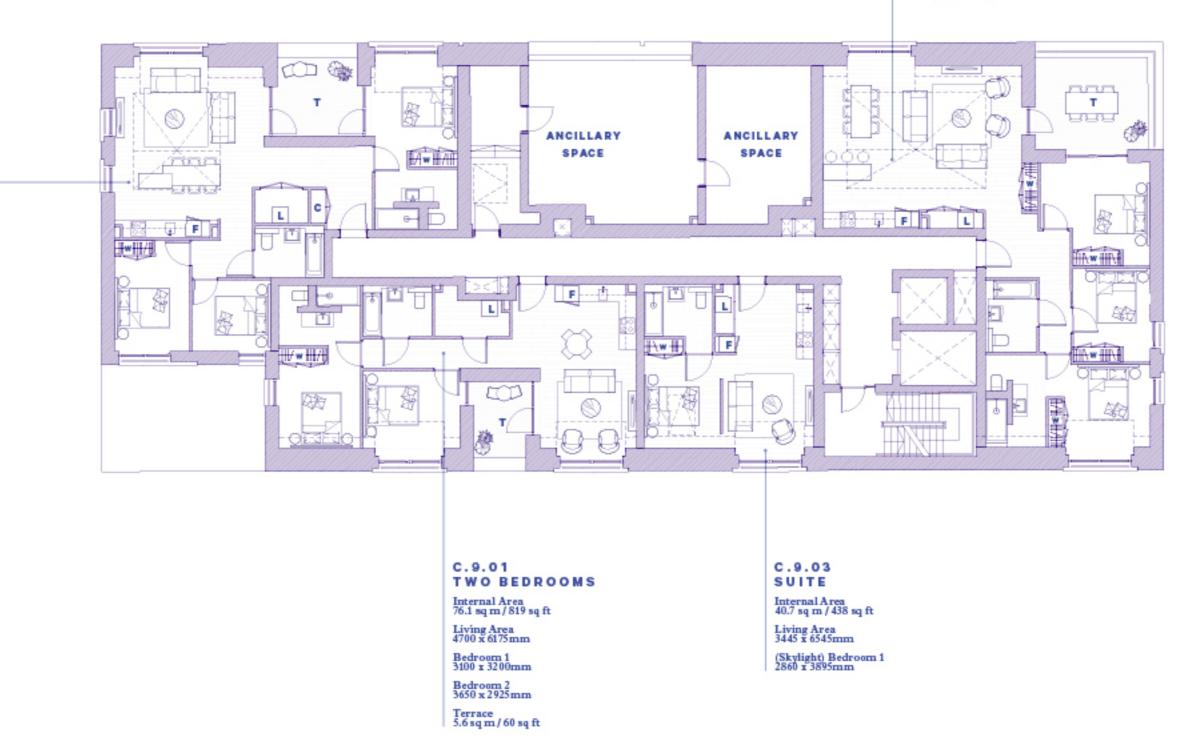

IVER

| LE | GEND     |  |
|----|----------|--|
| в  | Balcony  |  |
| с  | Cupboard |  |
| F  | Fridge   |  |
| L  | Laundry  |  |
| т  | Terrace  |  |
| w  | Wardrobe |  |

Bedroom 3 2915 x 3545mm

C.9.02 THREE BEDROOMS Internal Area 102.1 sq m / 1099 sq ft Living Area 5205 x 6470mm Bedroom 1 3100 x 4485mm Bedroom 2 2825 x 4200mm Bedroom 3 2965 x 2700mm Terrace 8.7 sq m / 94 sq ft

## C.9.04 THREE BEDROOMS

Internal Area 113.3 sq m/ 1220 sq ft

- Living Area 7510 x 6170mm
- Bedroom 1 6230 x 3595mm
- Bedroom 2 4135 x 4120mm
- Terrace 15.5 sq m / 167 sq ft

| LEGEND |          |  |
|--------|----------|--|
| в      | Balcony  |  |
| с      | Cupboard |  |
| F      | Fridge   |  |
| L      | Laundry  |  |
| т      | Terrace  |  |