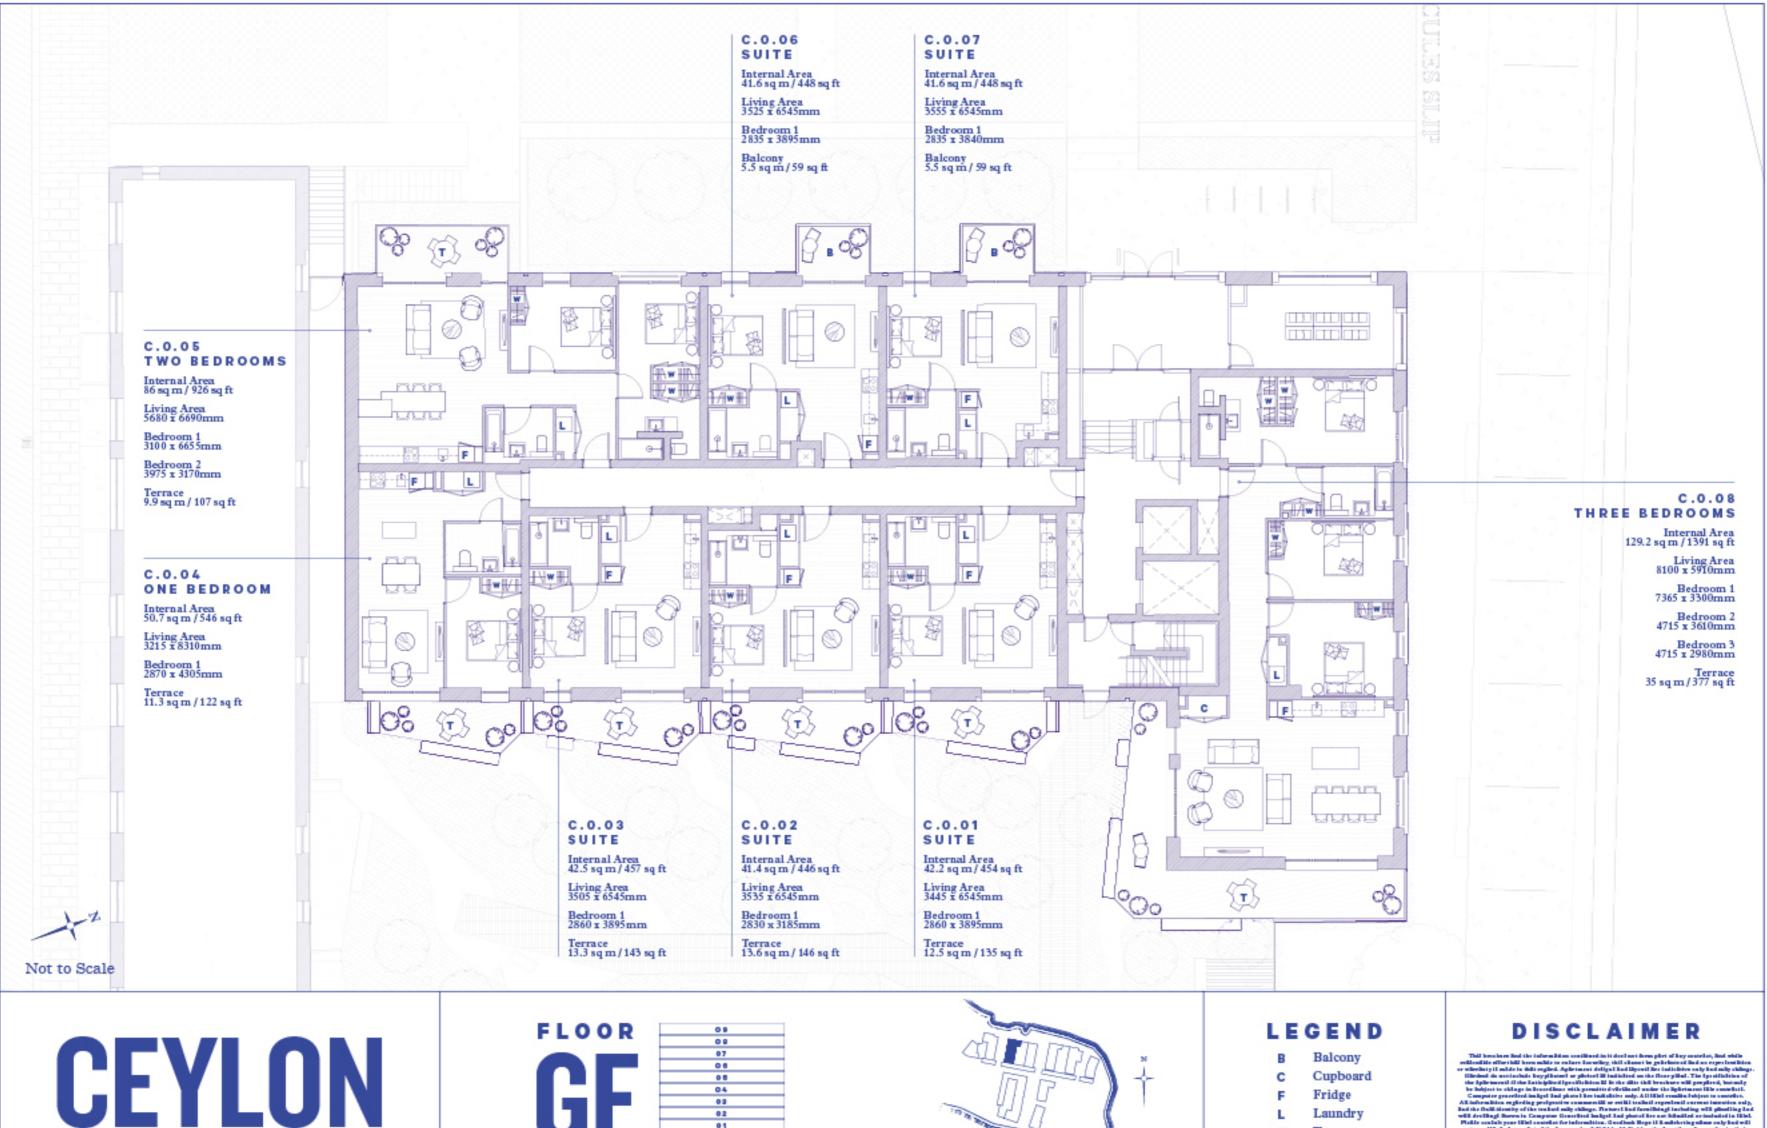

IVRR

02

| LE | GEND     |
|----|----------|
| в  | Balcony  |
| с  | Cupboard |
| F  | Fridge   |

Laundry

Terrace

Wardrobe

L

т

| LE                         | G E N D                                                         |                                                                                                                                                                                                                                                                                                                                                                                                                                                                                                                                                                                                                                                                                                                                                                                                                                                                                                                                                                                                                                                                                                                                                                                                                                                                                                                                                                                                                                                                                                                                                                                                                                                                                                                                                                                                                                                                                                                                                                                                                                                                                                                                |
|----------------------------|-----------------------------------------------------------------|--------------------------------------------------------------------------------------------------------------------------------------------------------------------------------------------------------------------------------------------------------------------------------------------------------------------------------------------------------------------------------------------------------------------------------------------------------------------------------------------------------------------------------------------------------------------------------------------------------------------------------------------------------------------------------------------------------------------------------------------------------------------------------------------------------------------------------------------------------------------------------------------------------------------------------------------------------------------------------------------------------------------------------------------------------------------------------------------------------------------------------------------------------------------------------------------------------------------------------------------------------------------------------------------------------------------------------------------------------------------------------------------------------------------------------------------------------------------------------------------------------------------------------------------------------------------------------------------------------------------------------------------------------------------------------------------------------------------------------------------------------------------------------------------------------------------------------------------------------------------------------------------------------------------------------------------------------------------------------------------------------------------------------------------------------------------------------------------------------------------------------|
| B<br>C<br>F<br>L<br>T<br>W | Balcony<br>Cupboard<br>Fridge<br>Laundry<br>Terrace<br>Wardrobe | This is not increased on the second s |
|                            | B<br>C                                                          | C Cupboard<br>F Fridge<br>L Laundry<br>T Terrace                                                                                                                                                                                                                                                                                                                                                                                                                                                                                                                                                                                                                                                                                                                                                                                                                                                                                                                                                                                                                                                                                                                                                                                                                                                                                                                                                                                                                                                                                                                                                                                                                                                                                                                                                                                                                                                                                                                                                                                                                                                                               |

| LE | GEND     |   |
|----|----------|---|
| в  | Balcony  |   |
| с  | Cupboard | - |
| F  | Fridge   |   |
| L. | Laundry  |   |
| т  | Terrace  | 1 |
| w  | Wardrobe |   |

| LE   | GEND     |                                                        |
|------|----------|--------------------------------------------------------|
| в    | Balcony  | This break<br>reliantiate of                           |
| с    | Cupboard | er wilevilet y i i e<br>Olivited de s<br>the Spileters |
| E.   | Fridge   | be habiest to<br>Computer y<br>All information         |
| - L. | Laundry  | Red the Dalk of<br>will dealling<br>Red to contain     |
| т    | Terrace  | and according to a                                     |
| w    | Wardrobe |                                                        |
|      |          |                                                        |