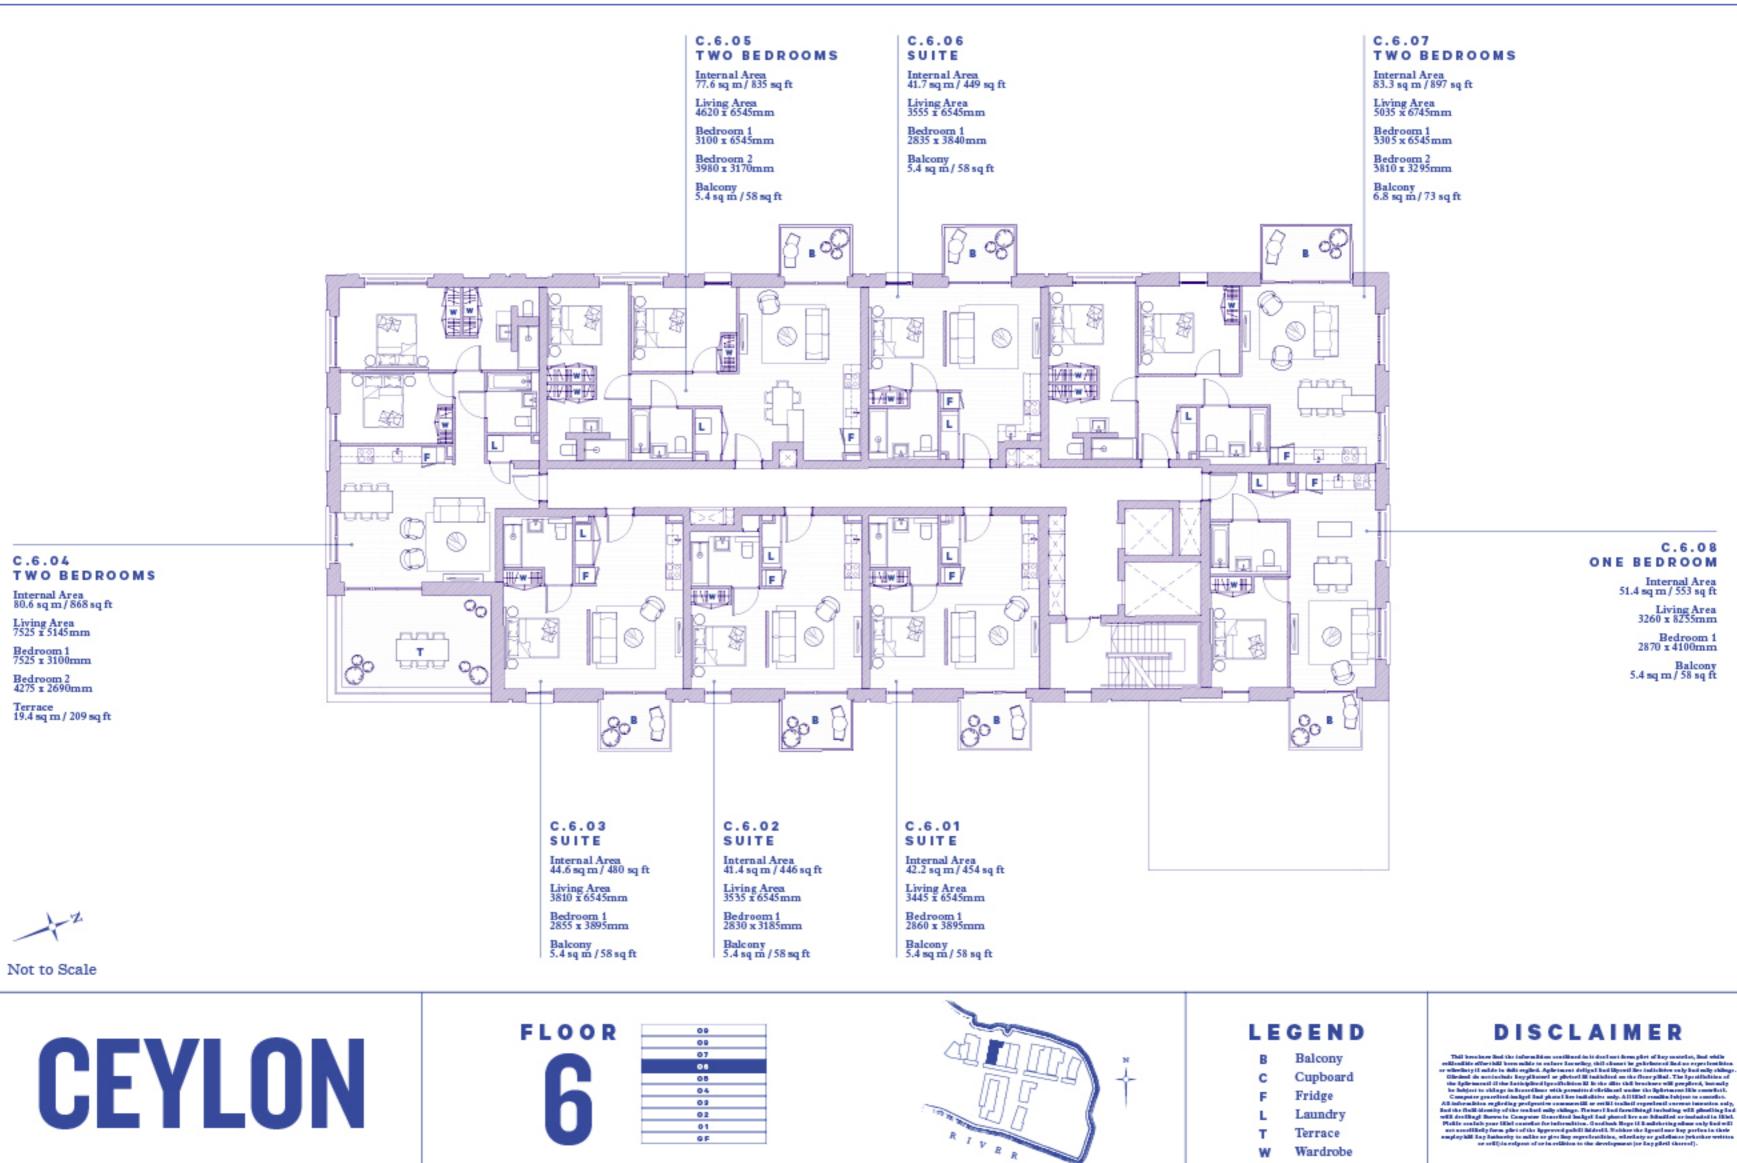

IVRR

02

| LE | GEND     |
|----|----------|
| в  | Balcony  |
| с  | Cupboard |
| F  | Fridge   |

Laundry

Terrace

Wardrobe

L

т

w

C.1.07 **TWO BEDROOMS** 

Internal Area 83.1 sq m/ 894 sq ft

Living Area 5035 x 6745mm

Bedroom 1 3305 x 6545mm

Bedroom 2 3810 x 3295mm

Balcony 6.8 sq m / 73 sq ft

#### C.1.08 **TWO BEDROOMS**

Internal Area 102.6 sq m/1104 sq ft Living Area 8100 x 5895mm Bedroom 1 3960 x 3050mm Bedroom 2 4715 x 2775mm Balcony 9.8 sq m / 105 sq ft

| LE | GEND     | D                                                                                                                                                                                                                                                                                                                                                                                                                                                                                                                                                                                                                                                                                                                                                                                                                                                                                                                                                                                                                                                                                                                                                                                                                                                                                                                                                                                                                                                                                                                                                                                                                                                                                                                                                                                                                                                                                                                                                                                                                                                                                                                              |
|----|----------|--------------------------------------------------------------------------------------------------------------------------------------------------------------------------------------------------------------------------------------------------------------------------------------------------------------------------------------------------------------------------------------------------------------------------------------------------------------------------------------------------------------------------------------------------------------------------------------------------------------------------------------------------------------------------------------------------------------------------------------------------------------------------------------------------------------------------------------------------------------------------------------------------------------------------------------------------------------------------------------------------------------------------------------------------------------------------------------------------------------------------------------------------------------------------------------------------------------------------------------------------------------------------------------------------------------------------------------------------------------------------------------------------------------------------------------------------------------------------------------------------------------------------------------------------------------------------------------------------------------------------------------------------------------------------------------------------------------------------------------------------------------------------------------------------------------------------------------------------------------------------------------------------------------------------------------------------------------------------------------------------------------------------------------------------------------------------------------------------------------------------------|
| в  | Balcony  | This is we have find a set in the |
| с  | Cupboard | or effectivity if called in<br>Officiant do notificado<br>the light increased di the                                                                                                                                                                                                                                                                                                                                                                                                                                                                                                                                                                                                                                                                                                                                                                                                                                                                                                                                                                                                                                                                                                                                                                                                                                                                                                                                                                                                                                                                                                                                                                                                                                                                                                                                                                                                                                                                                                                                                                                                                                           |
| E. | Fridge   | he holden in ohlage<br>Computer generation<br>All informations region                                                                                                                                                                                                                                                                                                                                                                                                                                                                                                                                                                                                                                                                                                                                                                                                                                                                                                                                                                                                                                                                                                                                                                                                                                                                                                                                                                                                                                                                                                                                                                                                                                                                                                                                                                                                                                                                                                                                                                                                                                                          |
| L  | Laundry  | Bud the field dentity of will decide a line                                                                                                                                                                                                                                                                                                                                                                                                                                                                                                                                                                                                                                                                                                                                                                                                                                                                                                                                                                                                                                                                                                                                                                                                                                                                                                                                                                                                                                                                                                                                                                                                                                                                                                                                                                                                                                                                                                                                                                                                                                                                                    |
| т  | Terrace  | Philip contails your 18<br>and accellibring form,<br>angley bill tog behav                                                                                                                                                                                                                                                                                                                                                                                                                                                                                                                                                                                                                                                                                                                                                                                                                                                                                                                                                                                                                                                                                                                                                                                                                                                                                                                                                                                                                                                                                                                                                                                                                                                                                                                                                                                                                                                                                                                                                                                                                                                     |
| w  | Wardrobe | ar artijda                                                                                                                                                                                                                                                                                                                                                                                                                                                                                                                                                                                                                                                                                                                                                                                                                                                                                                                                                                                                                                                                                                                                                                                                                                                                                                                                                                                                                                                                                                                                                                                                                                                                                                                                                                                                                                                                                                                                                                                                                                                                                                                     |