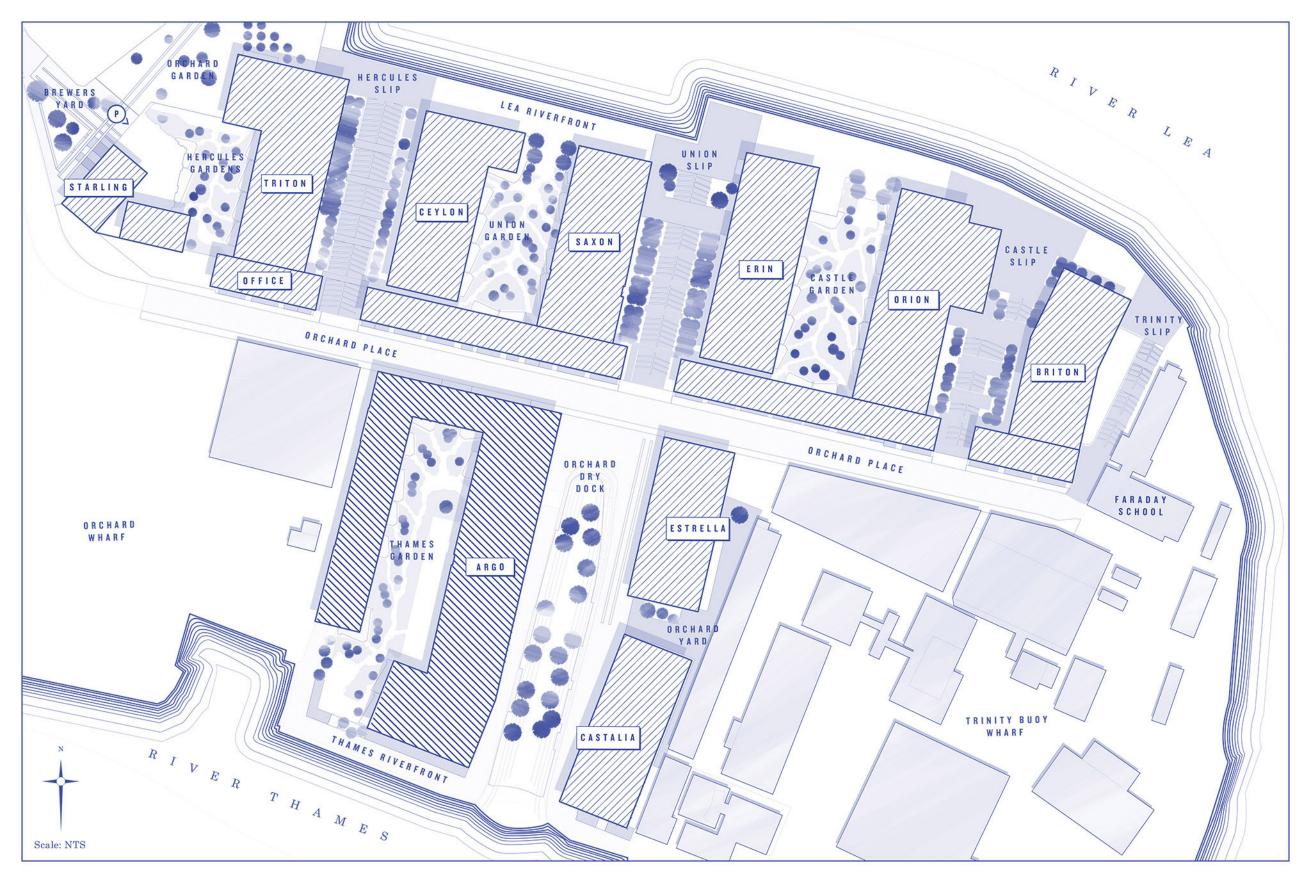

# COPE INTORANT INTORANT







The equal of any of the great private clubs in its design and member's only amenities, 'The 1595 Club' at Goodluck Hope offers an exclusive retreat from the outside world, where residents and guests can enjoy first-class facilities, purpose-built and beautifully designed to provide the finest in wellness, co-working and entertainment.









- Cupboard
- Fridge
- Laundry
- Terrace Wardrobe







- Balcony
- Cupboard
- Fridge
- Laundry Terrace
- Wardrobe







- Cupboard
- Fridge Laundry
- Terrace
- Wardrobe





- Balcony
- Cupboard
- Fridge
- Laundry
- Terrace
- Wardrobe



CORE

FLOOR



## LEGEND

- Balcony
- Cupboard
- Fridge
- Laundry
- Terrace
- Wardrobe





- Balcony
- Cupboard
- Fridge

- Laundry
- Terrace
- Wardrobe









- Balcony
- Cupboard
- Fridge
- Laundry
- Ter