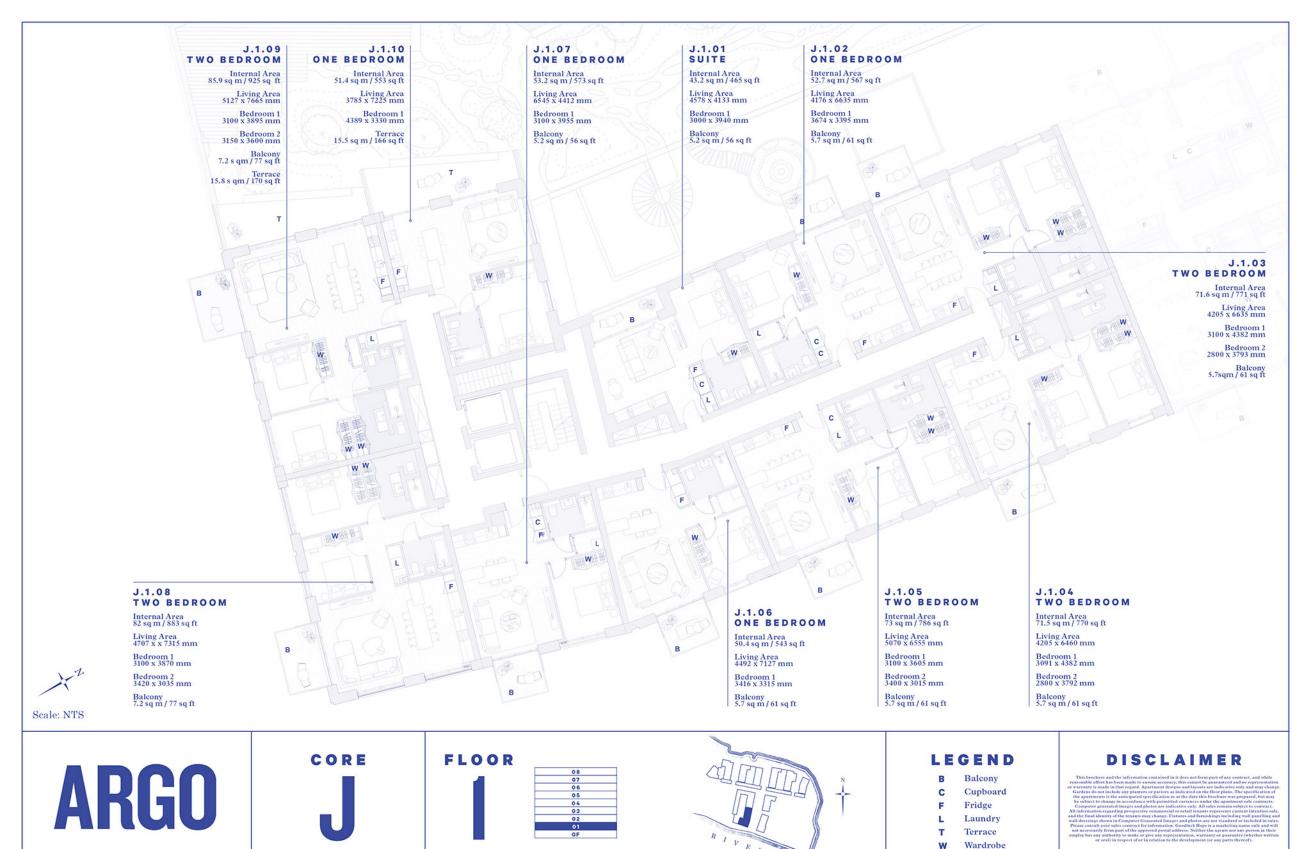

- Cupboard
- Fridge
- Laundry
- Terrace Wardrobe

- Balcony
- Cupboard
- Fridge
- Laundry Terrace
- Wardrobe

- Cupboard
- Fridge Laundry
- Terrace
- Wardrobe

- Balcony
- Cupboard
- Fridge
- Laundry
- Terrace
- Wardrobe

CORE

FLOOR

## LEGEND

- Balcony
- Cupboard
- Fridge
- Laundry
- Terrace
- Wardrobe

- Balcony
- Cupboard
- Fridge

- Laundry
- Terrace
- Wardrobe

- Balcony
- Cupboard
- Fridge
- Laundry
- Terrace Wardrobe

- Balcony
- Cupboard
- Fridge
- Laundry Terrace
- Wardrobe