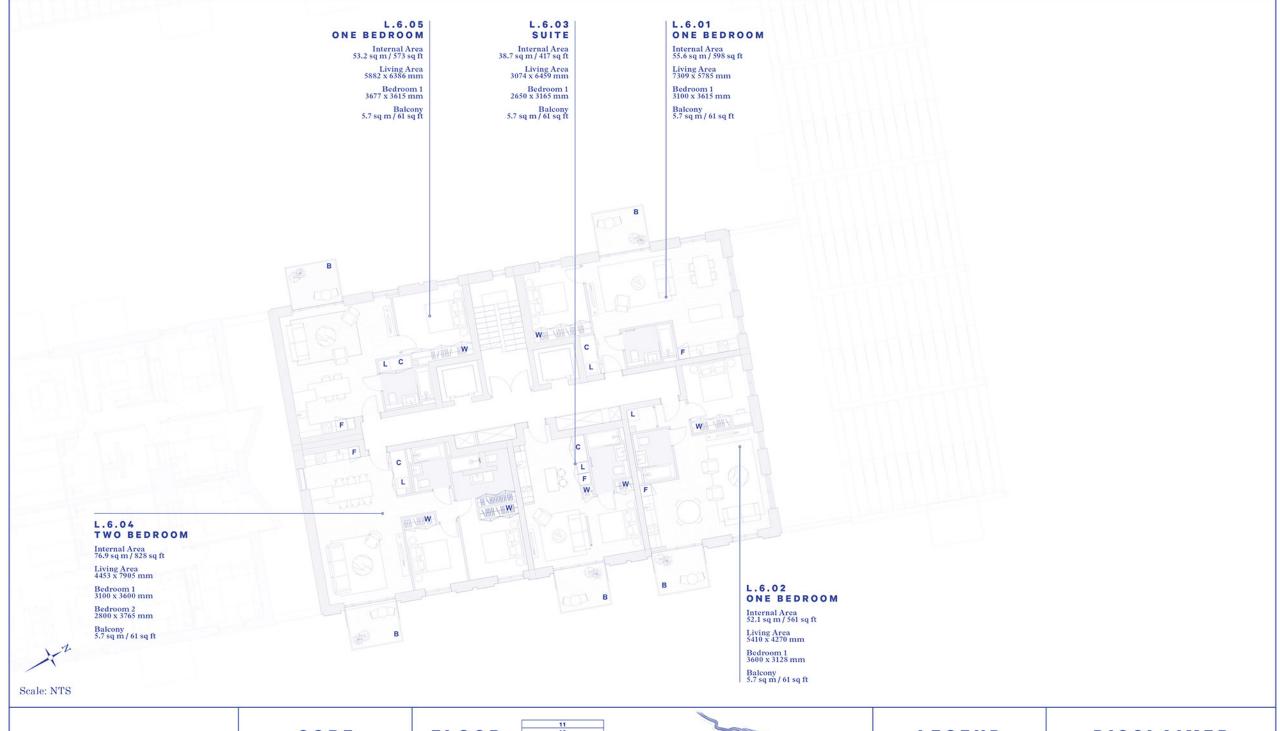

## LEGEND

- Balcony
- Cupboard
- Fridge
- Laundry Terrace
- Wardrobe

FLOOR

| 11 |  |
|----|--|
| 10 |  |
| 09 |  |
| 08 |  |
| 07 |  |
| 06 |  |
| 05 |  |
| 04 |  |
| 03 |  |
| 02 |  |
| 01 |  |
| GF |  |