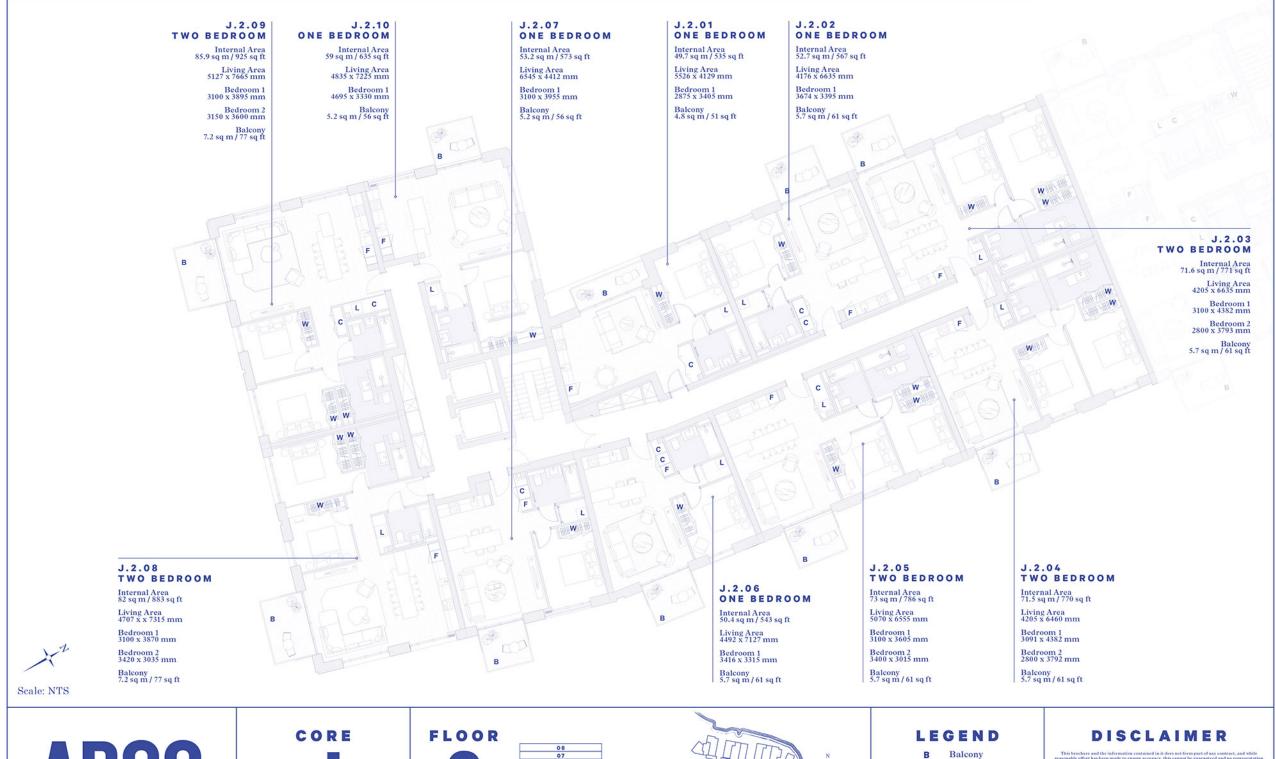

- Balcony
- Cupboard
- Fridge
- Laundry
- Terrace
- Wardrobe

- Balcony
- Cupboard
- Fridge
- Laundry
- Terrace Wardrobe

- Cupboard
- Fridge
- Laundry Terrace
- Wardrobe

- Balcony
- Cupboard
- Fridge
- Laundry
- Terrace
- Wardrobe

## LEGEND

- Balcony
- Cupboard
- Fridge
- Laundry Terrace
- Wardrobe

CORE

FLOOR