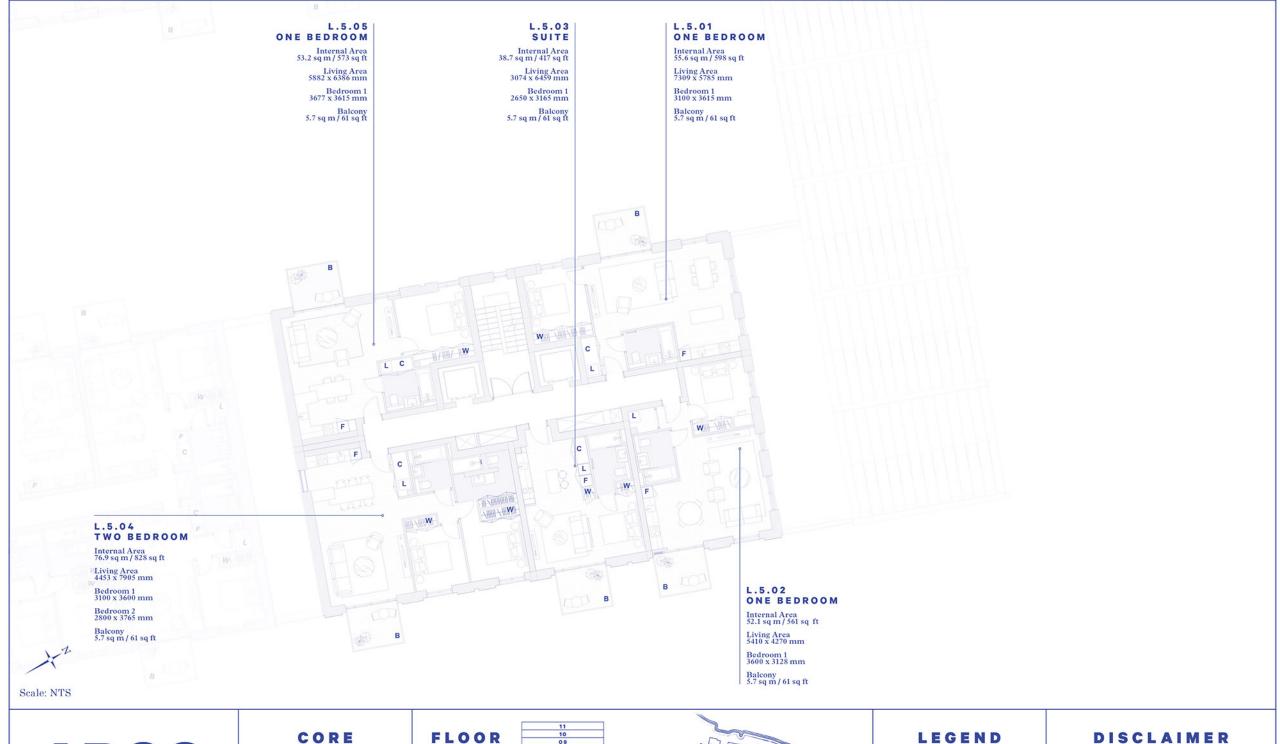

## LEGEND

- Balcony
- Cupboard
- Fridge
- Laundry
- Terrace
- Wardrobe

CORE

FLOOR

## LEGEND

- Balcony
- Cupboard
- Fridge
- Laundry
- Terrace
- Wardrobe