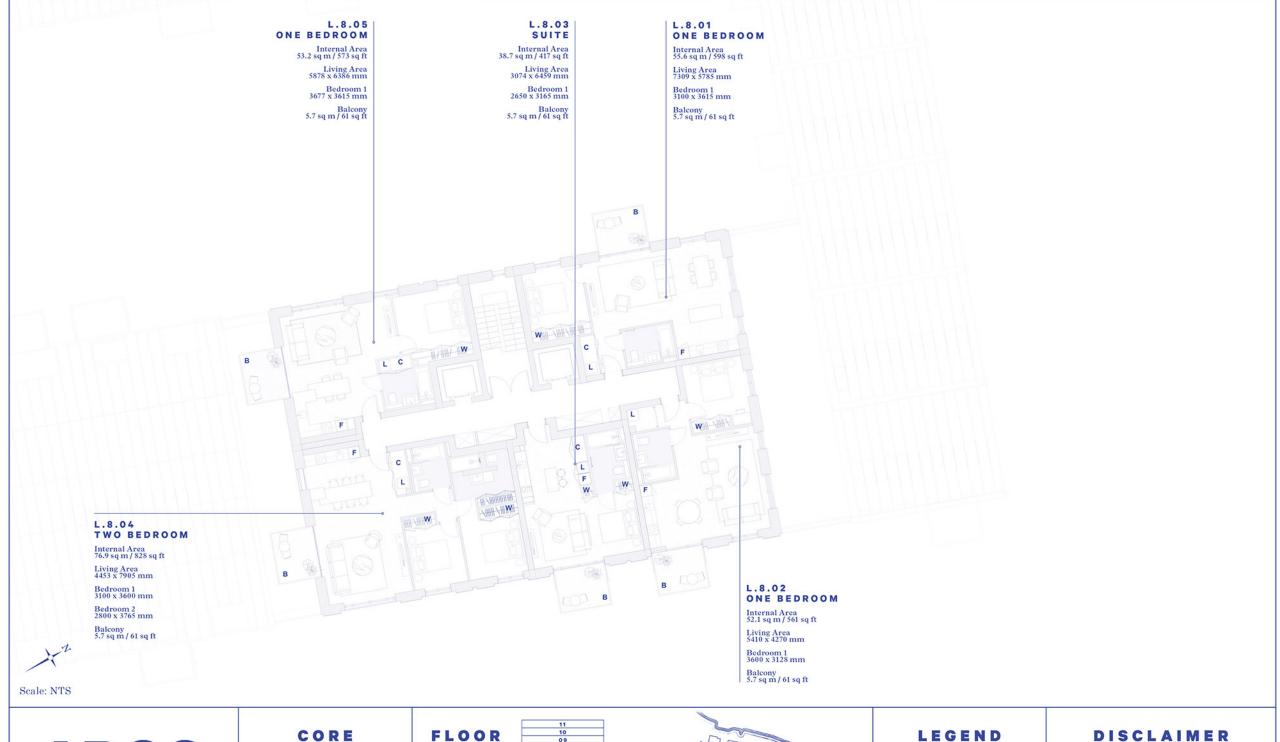

CORE

FLOOR

## LEGEND

- Balcony
- Cupboard
- Fridge
- Laundry
- Terrace
- Wardrobe

- Balcony
- Cupboard
- Fridge

- Laundry
- Terrace
- Wardrobe

- Balcony
- Cupboard
- Fridge
- Laundry
- Terrace Wardrobe

- Balcony
- Cupboard
- Fridge
- Laundry Terrace
- Wardrobe