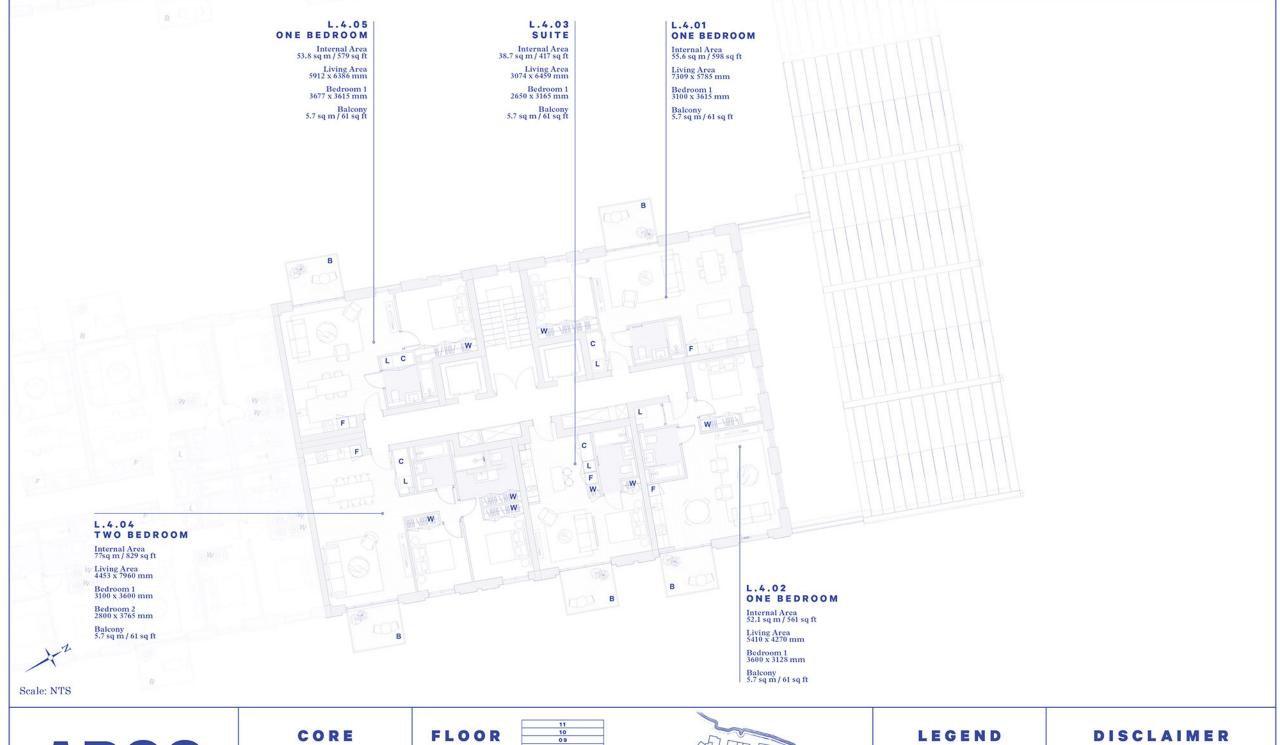

## LEGEND

- Balcony
- Cupboard
- Fridge
- Laundry Terrace
- Wardrobe

CORE

FLOOR

## LEGEND

- Balcony
- Cupboard
- Fridge
- Laundry
- Terrace
- Wardrobe

CORE

FLOOR