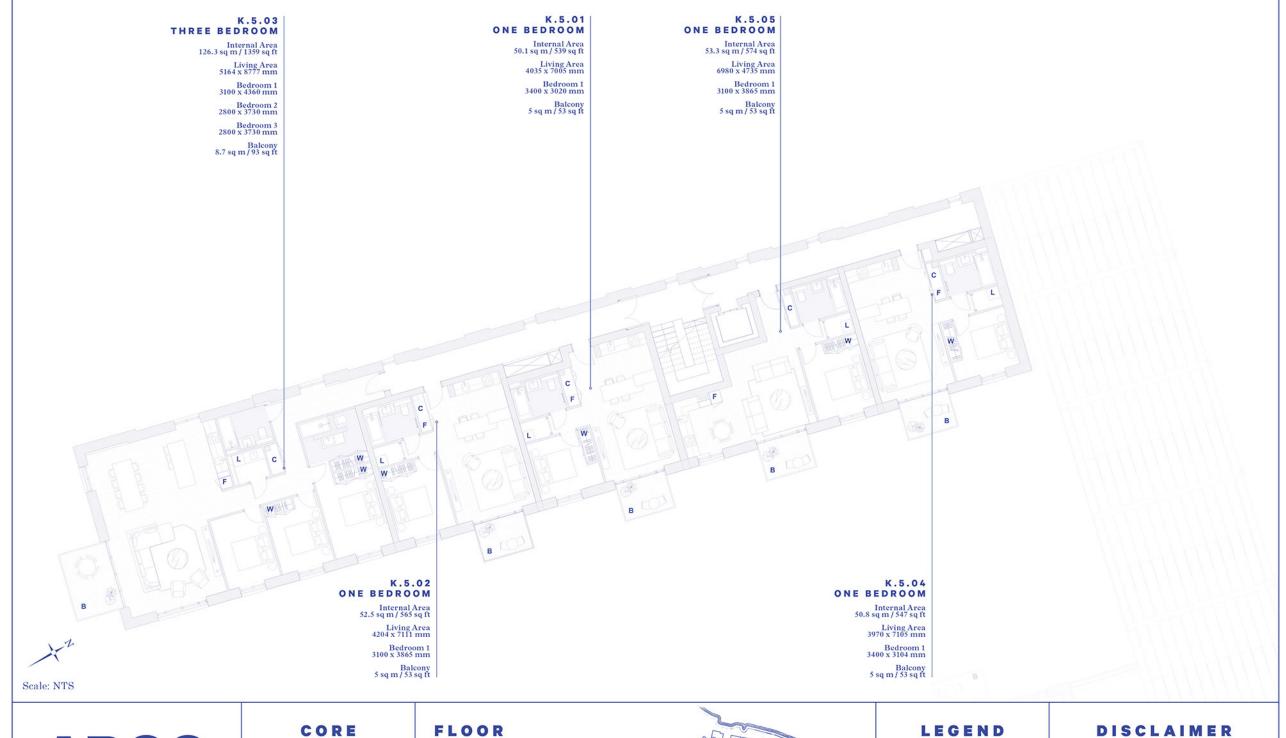

## LEGEND

- Balcony
- Cupboard
- Fridge
- Laundry Terrace
- Wardrobe

CORE

FLOOR