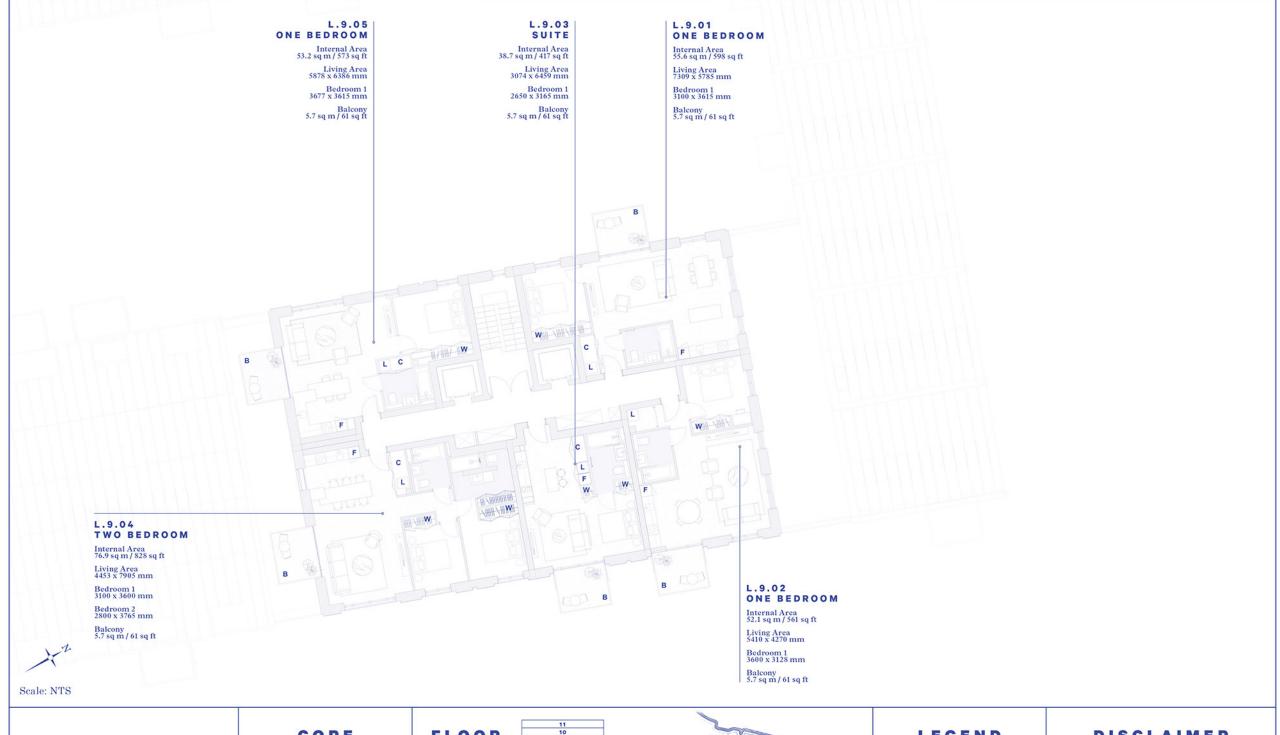

## LEGEND

- Balcony
- Cupboard
- Fridge
- Laundry Terrace
- Wardrobe

CORE

FLOOR