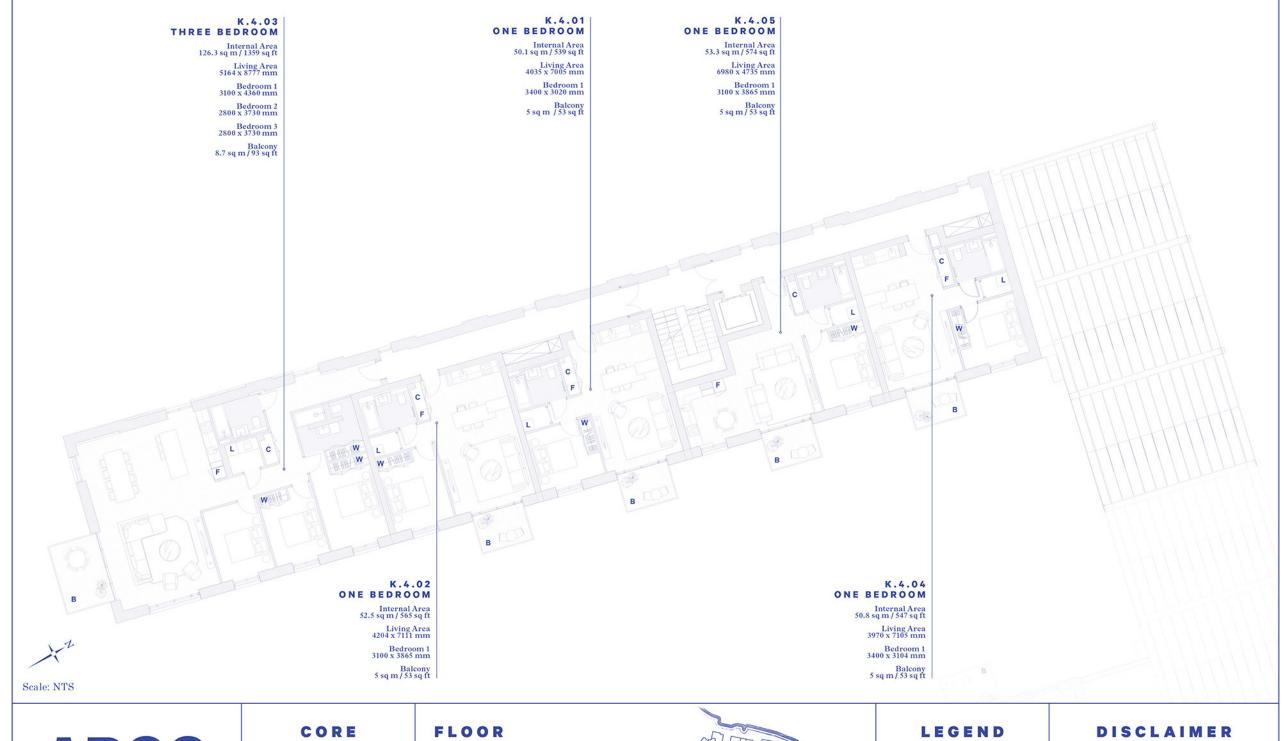

CORE

FLOOR

## LEGEND

- Balcony
- Cupboard
- Fridge
- Laundry
- Terrace
- Wardrobe

- Balcony
- Cupboard
- Fridge

- Laundry
- Terrace
- Wardrobe

- Balcony
- Cupboard
- Fridge
- Laundry
- Terrace Wardrobe

- Balcony
- Cupboard
- Fridge
- Laundry Terrace
- Wardrobe