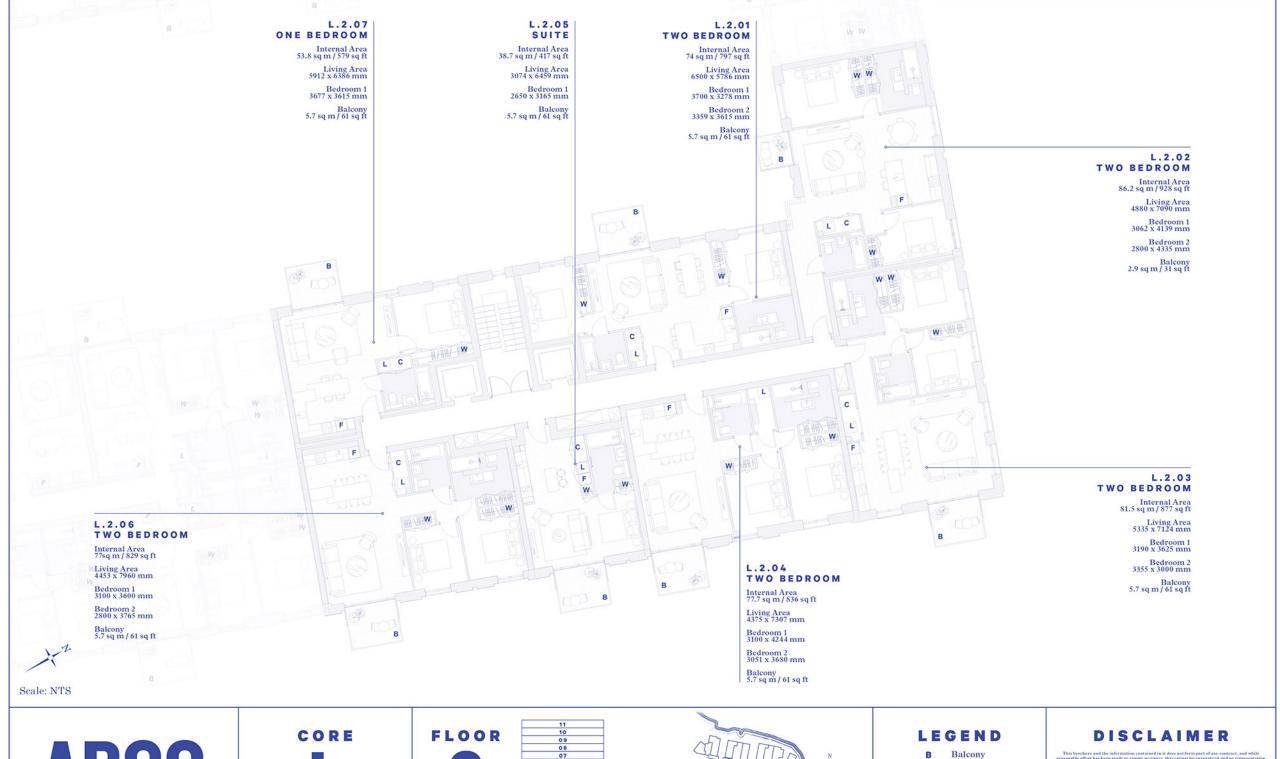

- Balcony
- Cupboard
- Fridge
- Laundry
- Terrace
- Wardrobe

- Balcony
- Cupboard
- Fridge
- Laundry
- Terrace Wardrobe

- Cupboard
- Fridge
- Laundry Terrace
- Wardrobe

- Balcony
- Cupboard
- Fridge
- Laundry
- Terrace
- Wardrobe

## LEGEND

- Balcony
- Cupboard
- Fridge
- Laundry Terrace
- Wardrobe

CORE

FLOOR