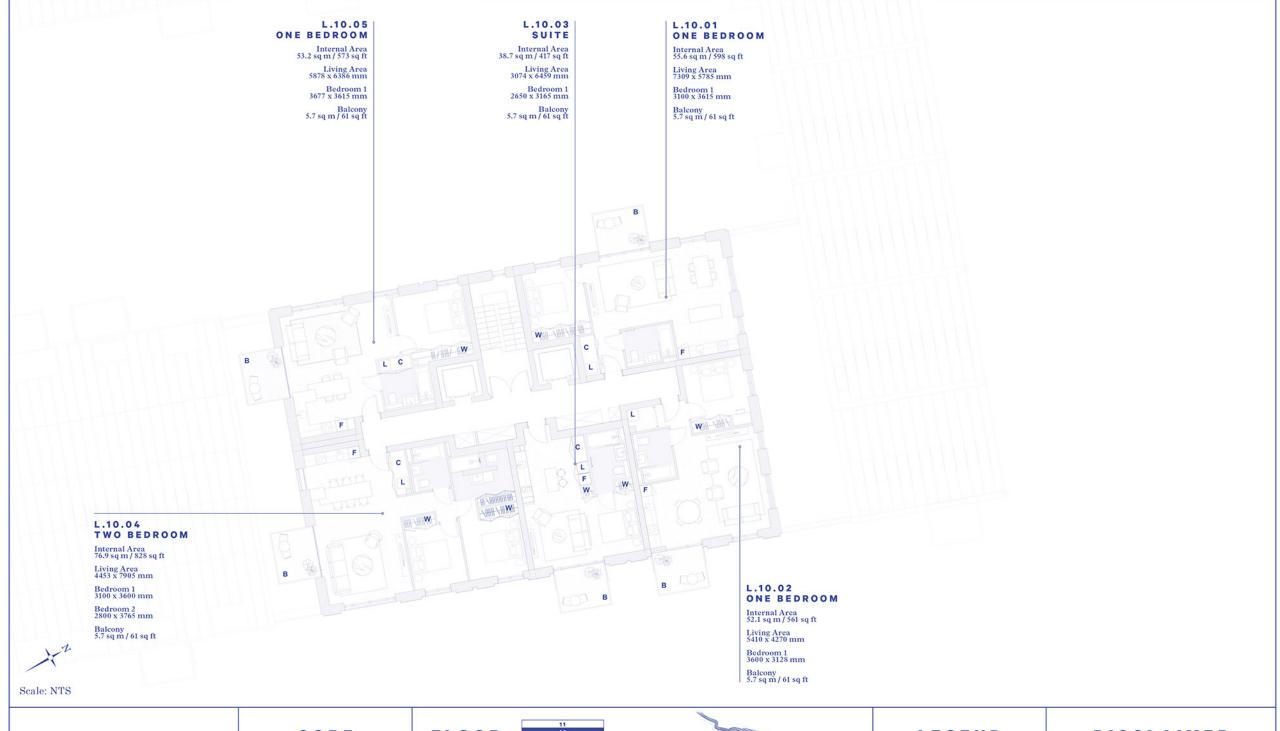

## LEGEND

- Balcony
- Cupboard
- Fridge
- Laundry
- Terrace
- Wardrobe

CORE

FLOOR