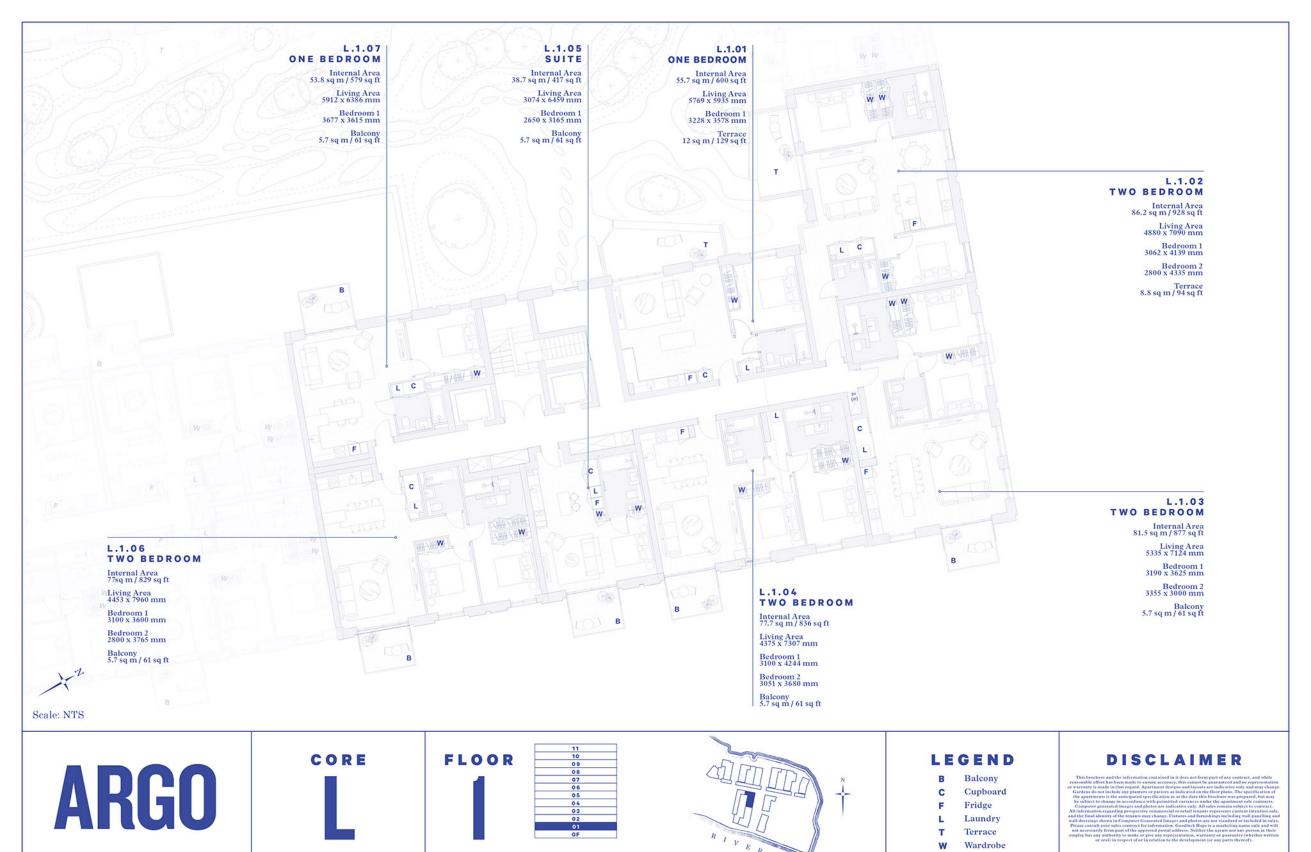

- Cupboard
- Fridge
- Laundry
- Terrace Wardrobe

- Balcony
- Cupboard
- Fridge
- Laundry Terrace
- Wardrobe

- Cupboard
- Fridge Laundry
- Terrace
- Wardrobe

- Balcony
- Cupboard
- Fridge
- Laundry
- Terrace
- Wardrobe

CORE

FLOOR

## LEGEND

- Balcony
- Cupboard
- Fridge
- Laundry
- Terrace
- Wardrobe

- Balcony
- Cupboard
- Fridge

- Laundry
- Terrace
- Wardrobe

- Balcony
- Cupboard
- Fridge
- Laundry
- Terrace Wardrobe

- Balcony
- Cupboard
- Fridge
- Laundry Terrace
- Wardrobe