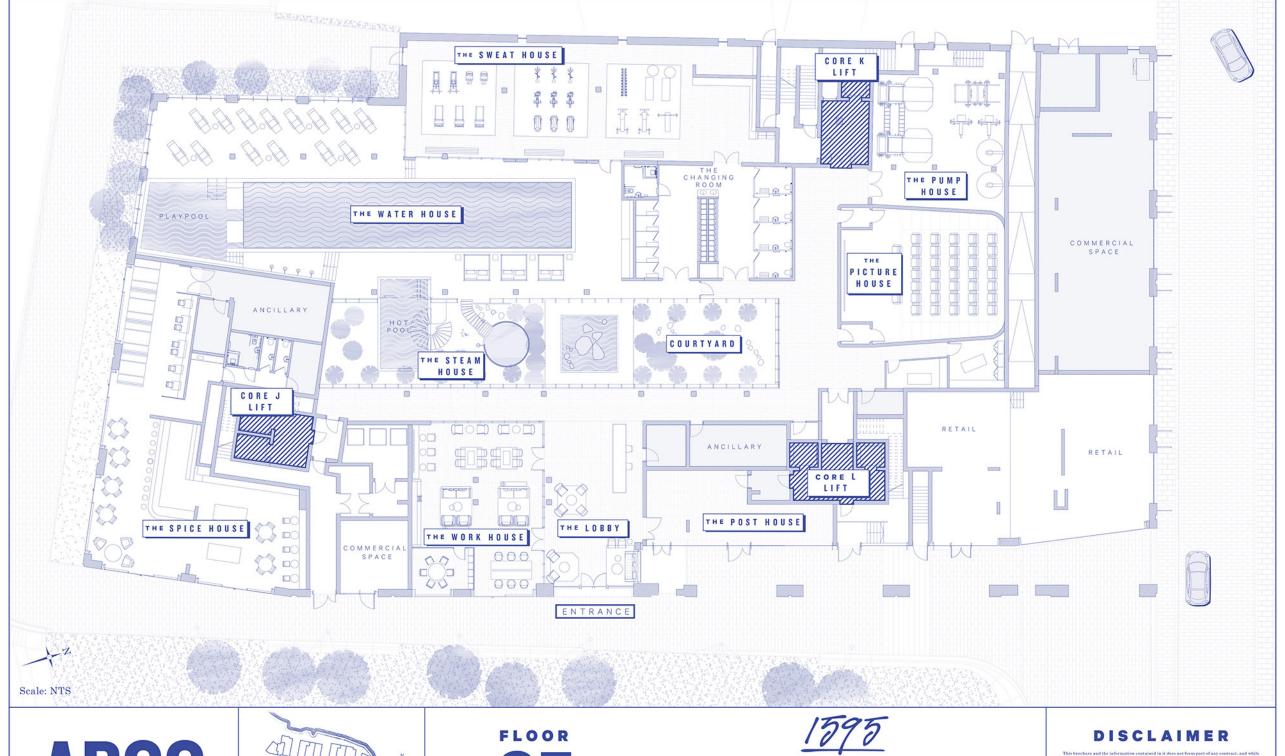

# COPE INTORANT INTORANT

The equal of any of the great private clubs in its design and member's only amenities, 'The 1595 Club' at Goodluck Hope offers an exclusive retreat from the outside world, where residents and guests can enjoy first-class facilities, purpose-built and beautifully designed to provide the finest in wellness, co-working and entertainment.