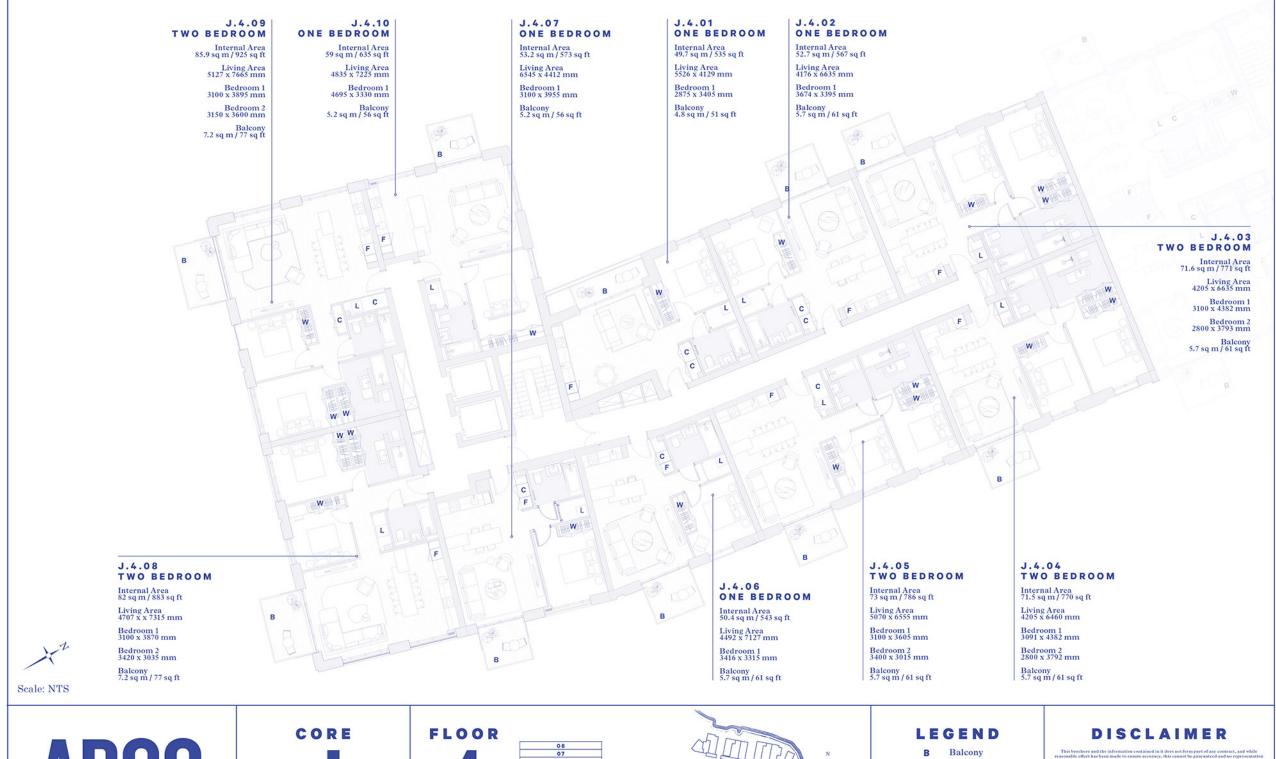

## LEGEND

- Balcony
- Cupboard
- Fridge
- Laundry Terrace
- Wardrobe

CORE

FLOOR