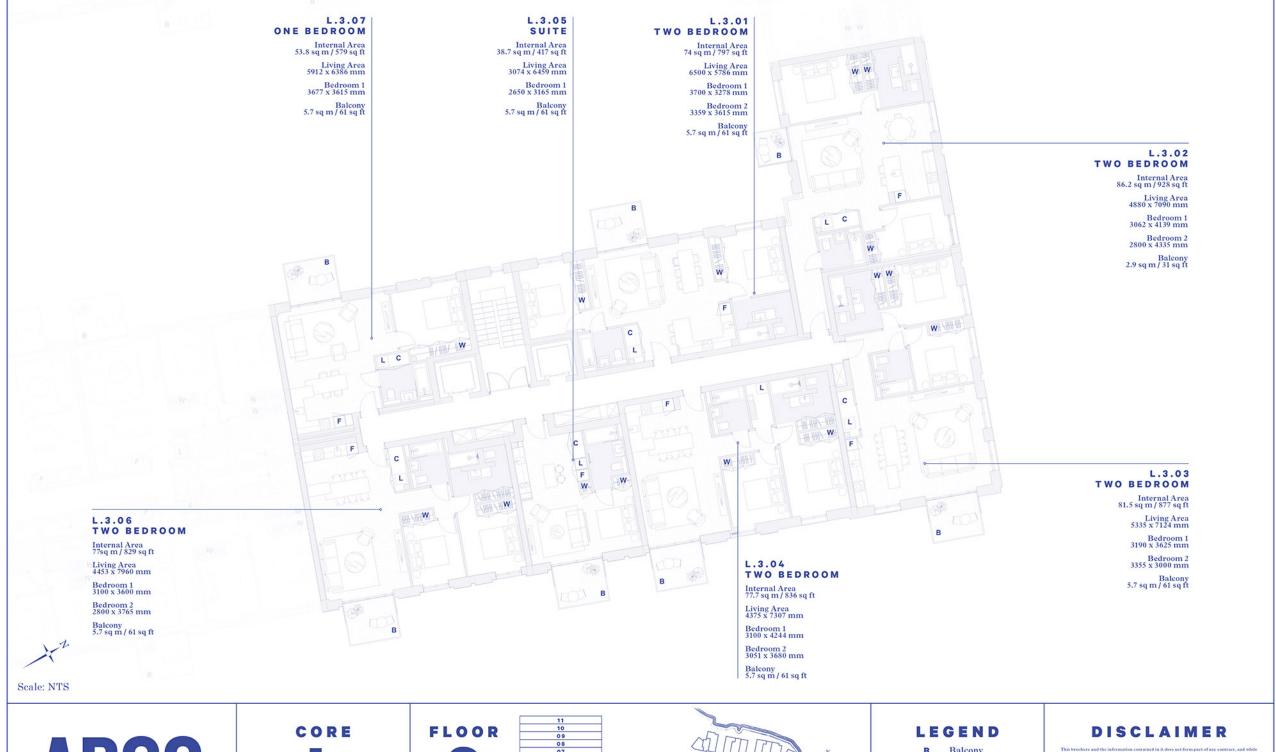

- Cupboard
- Fridge
- Laundry
- Terrace Wardrobe

- Balcony
- Cupboard
- Fridge
- Laundry Terrace
- Wardrobe

- Cupboard
- Fridge Laundry
- Terrace
- Wardrobe

- Balcony
- Cupboard
- Fridge
- Laundry
- Terrace
- Wardrobe

## LEGEND

- Balcony
- Cupboard
- Fridge
- Laundry
- Terrace
- Wardrobe

- Balcony
- Cupboard
- Fridge

- Laundry
- Terrace
- Wardrobe

- Balcony
- Cupboard
- Fridge
- Laundry
- Terrace Wardrobe

- Balcony
- Cupboard
- Fridge
- Laundry Terrace
- Wardrobe

- Balcony
- Cupboard
- Fridge
- Laundry
- Terrace
- Wardrobe

- Balcony
- Cupboard
- Fridge
- Laundry
- Terrace Wardrobe

- Cupboard
- Fridge
- Laundry Terrace
- Wardrobe

- Balcony
- Cupboard
- Fridge
- Laundry
- Terrace
- Wardrobe