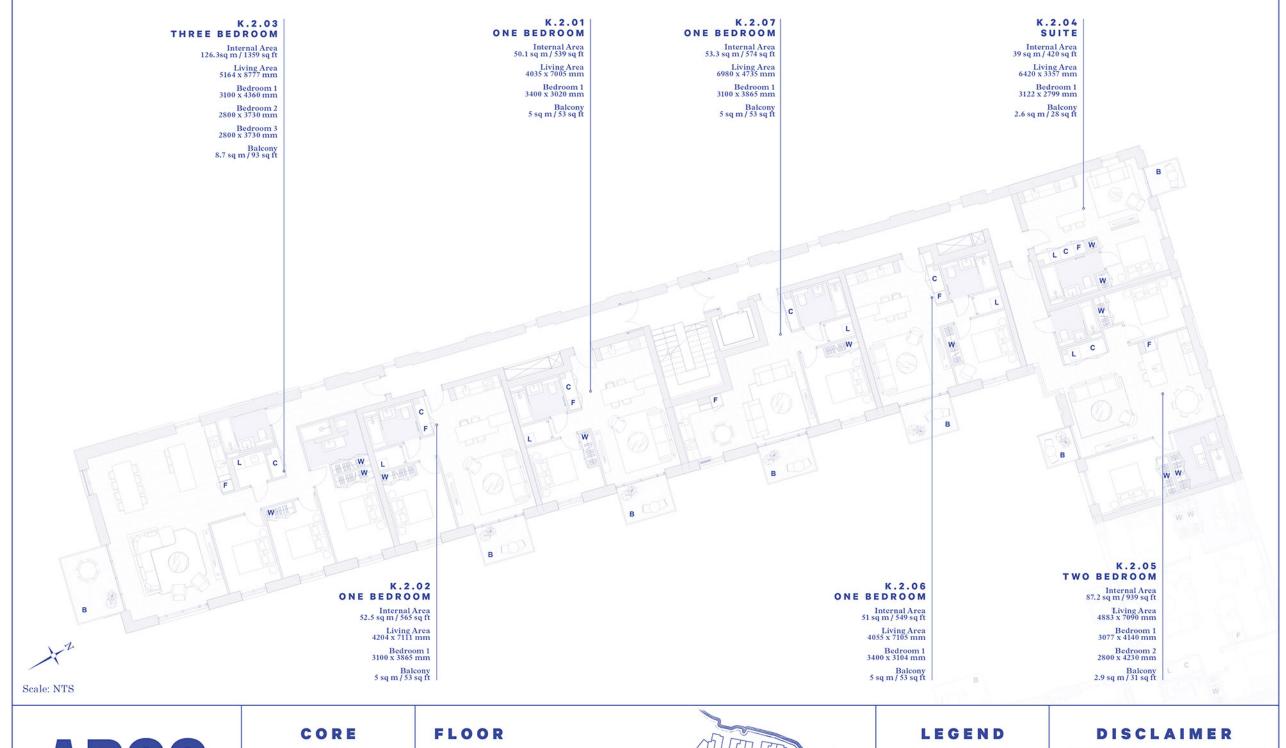

- Balcony
- Cupboard
- Fridge
- Laundry
- Terrace
- Wardrobe

- Balcony
- Cupboard
- Fridge
- Laundry
- Terrace Wardrobe

- Cupboard
- Fridge
- Laundry Terrace
- Wardrobe

- Balcony
- Cupboard
- Fridge
- Laundry
- Terrace
- Wardrobe

## LEGEND

- Balcony
- Cupboard
- Fridge
- Laundry Terrace
- Wardrobe

CORE

FLOOR