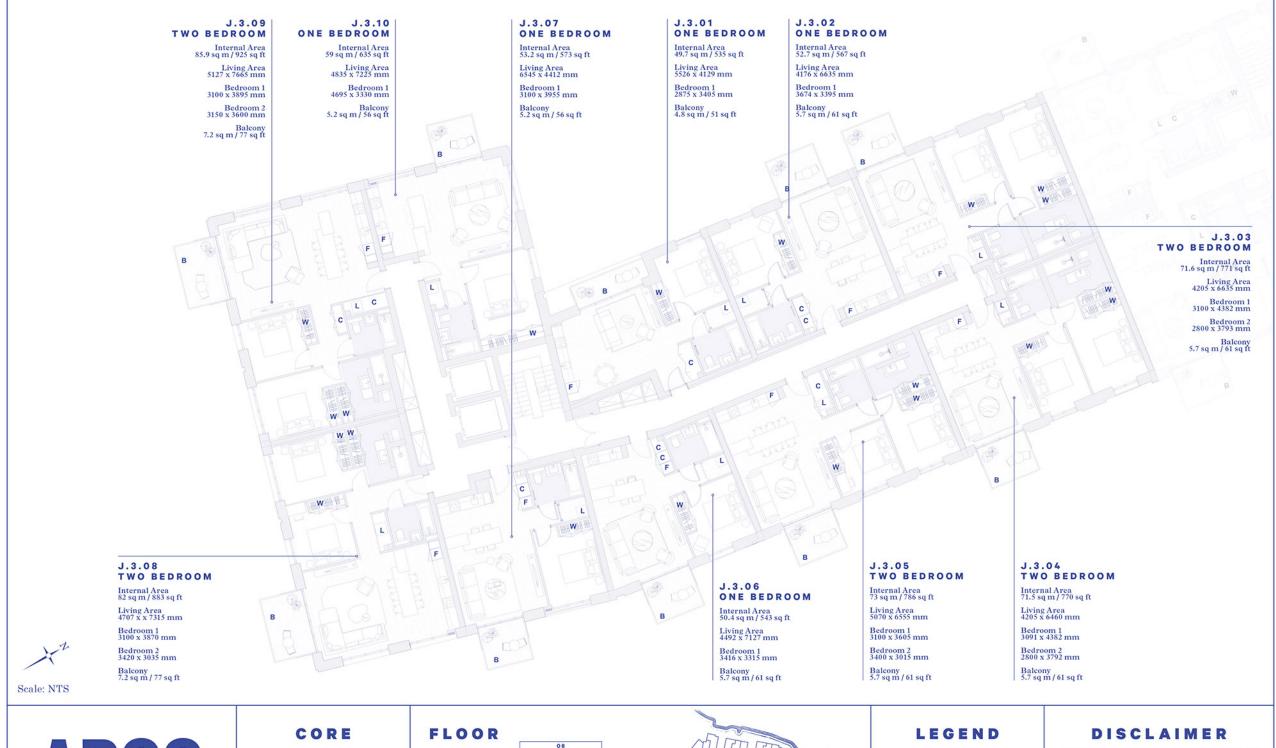

CORE

FLOOR

## LEGEND

- Balcony
- Cupboard
- Fridge
- Laundry
- Terrace
- Wardrobe

- Balcony
- Cupboard
- Fridge

- Laundry
- Terrace
- Wardrobe

- Balcony
- Cupboard
- Fridge
- Laundry
- Terrace Wardrobe

- Balcony
- Cupboard
- Fridge
- Laundry Terrace
- Wardrobe