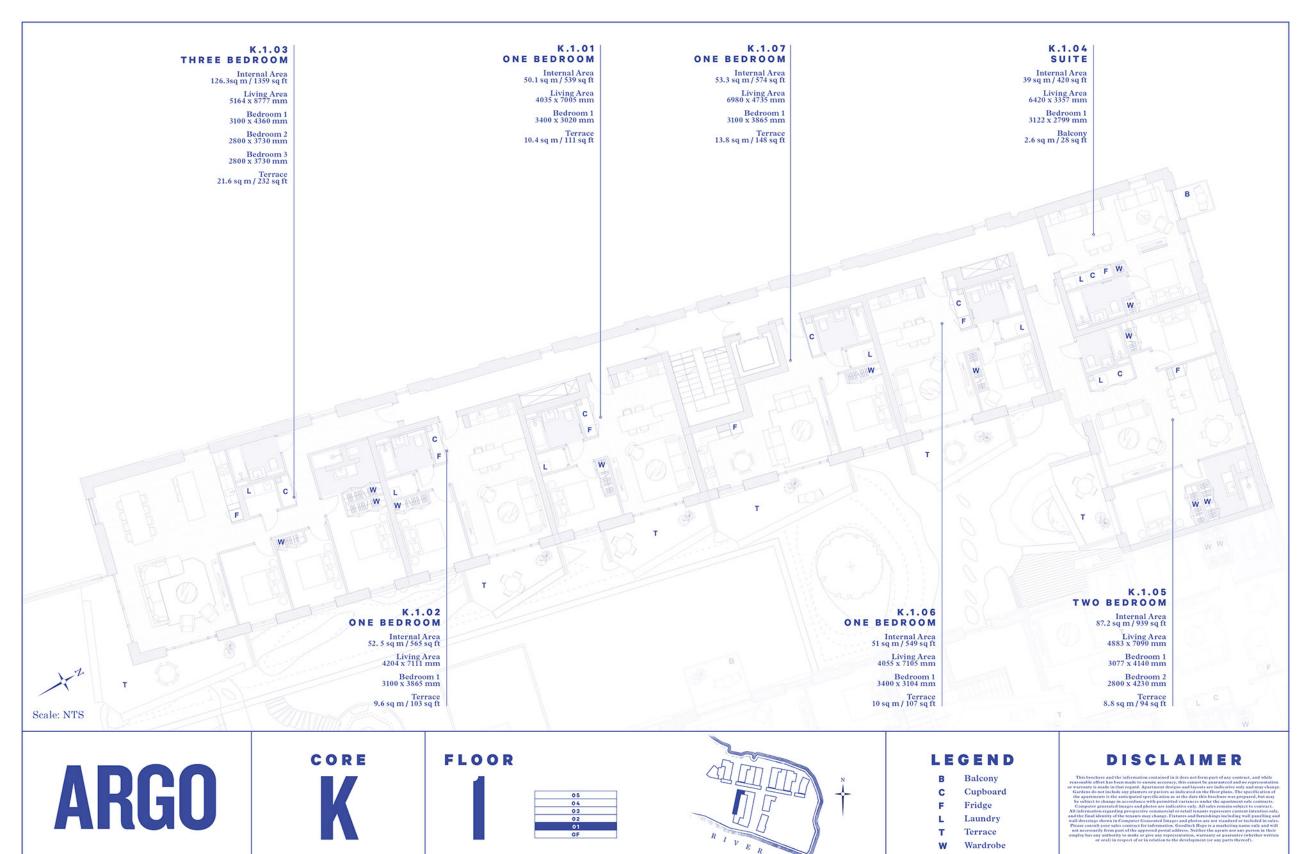

- Cupboard
- Fridge
- Laundry
- Terrace Wardrobe

- Balcony
- Cupboard
- Fridge
- Laundry Terrace
- Wardrobe

- Cupboard
- Fridge Laundry
- Terrace
- Wardrobe

- Balcony
- Cupboard
- Fridge
- Laundry
- Terrace
- Wardrobe

CORE

FLOOR

## LEGEND

- Balcony
- Cupboard
- Fridge
- Laundry
- Terrace
- Wardrobe

- Balcony
- Cupboard
- Fridge

- Laundry
- Terrace
- Wardrobe

- Balcony
- Cupboard
- Fridge
- Laundry
- Terrace Wardrobe

- Balcony
- Cupboard
- Fridge
- Laundry Terrace
- Wardrobe