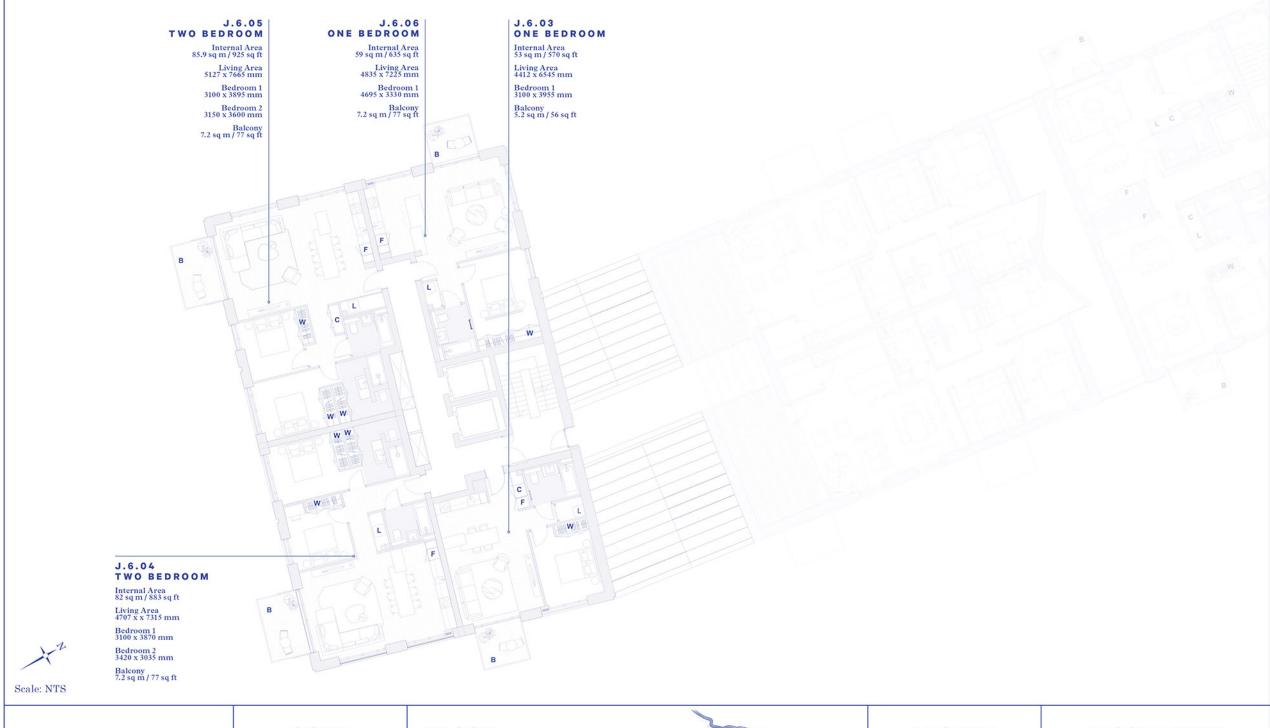

## LEGEND

- Balcony
- Cupboard
- Fridge
- Laundry
- Terrace
- Wardrobe

CORE

FLOOR