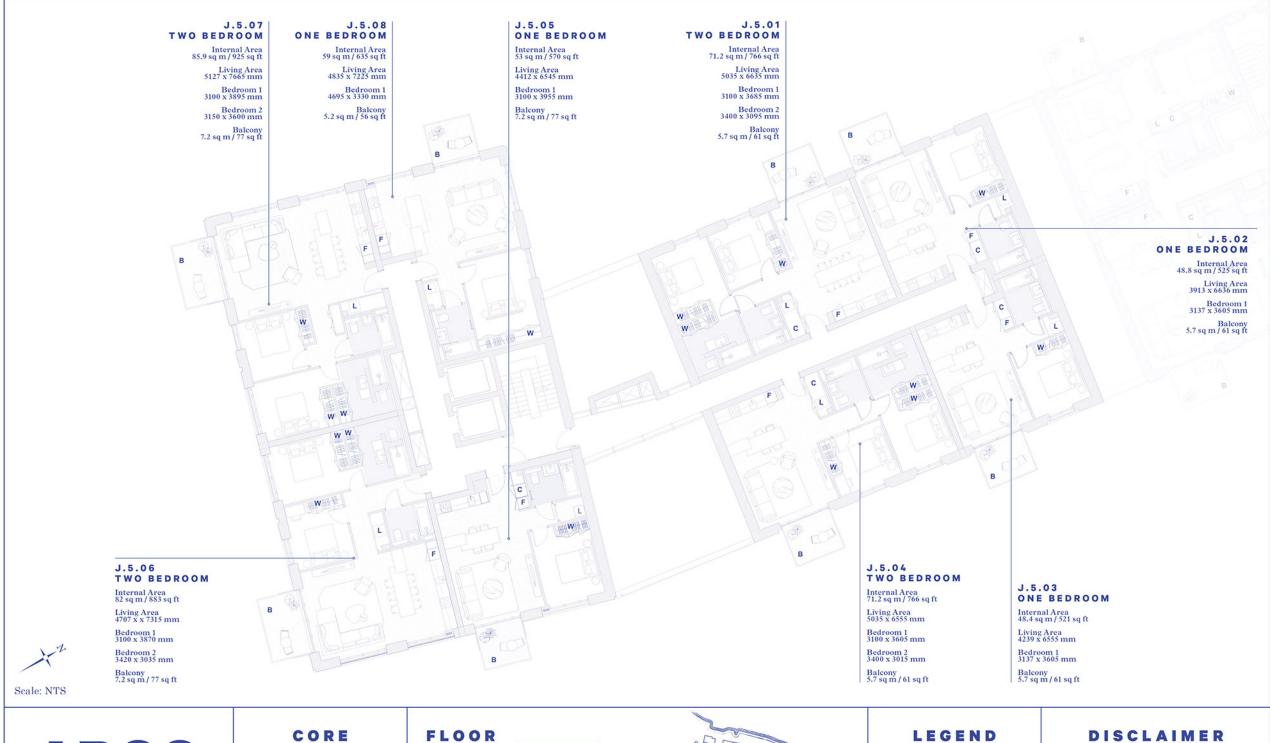

## LEGEND

- Balcony
- Cupboard
- Fridge
- Laundry Terrace
- Wardrobe

CORE

FLOOR