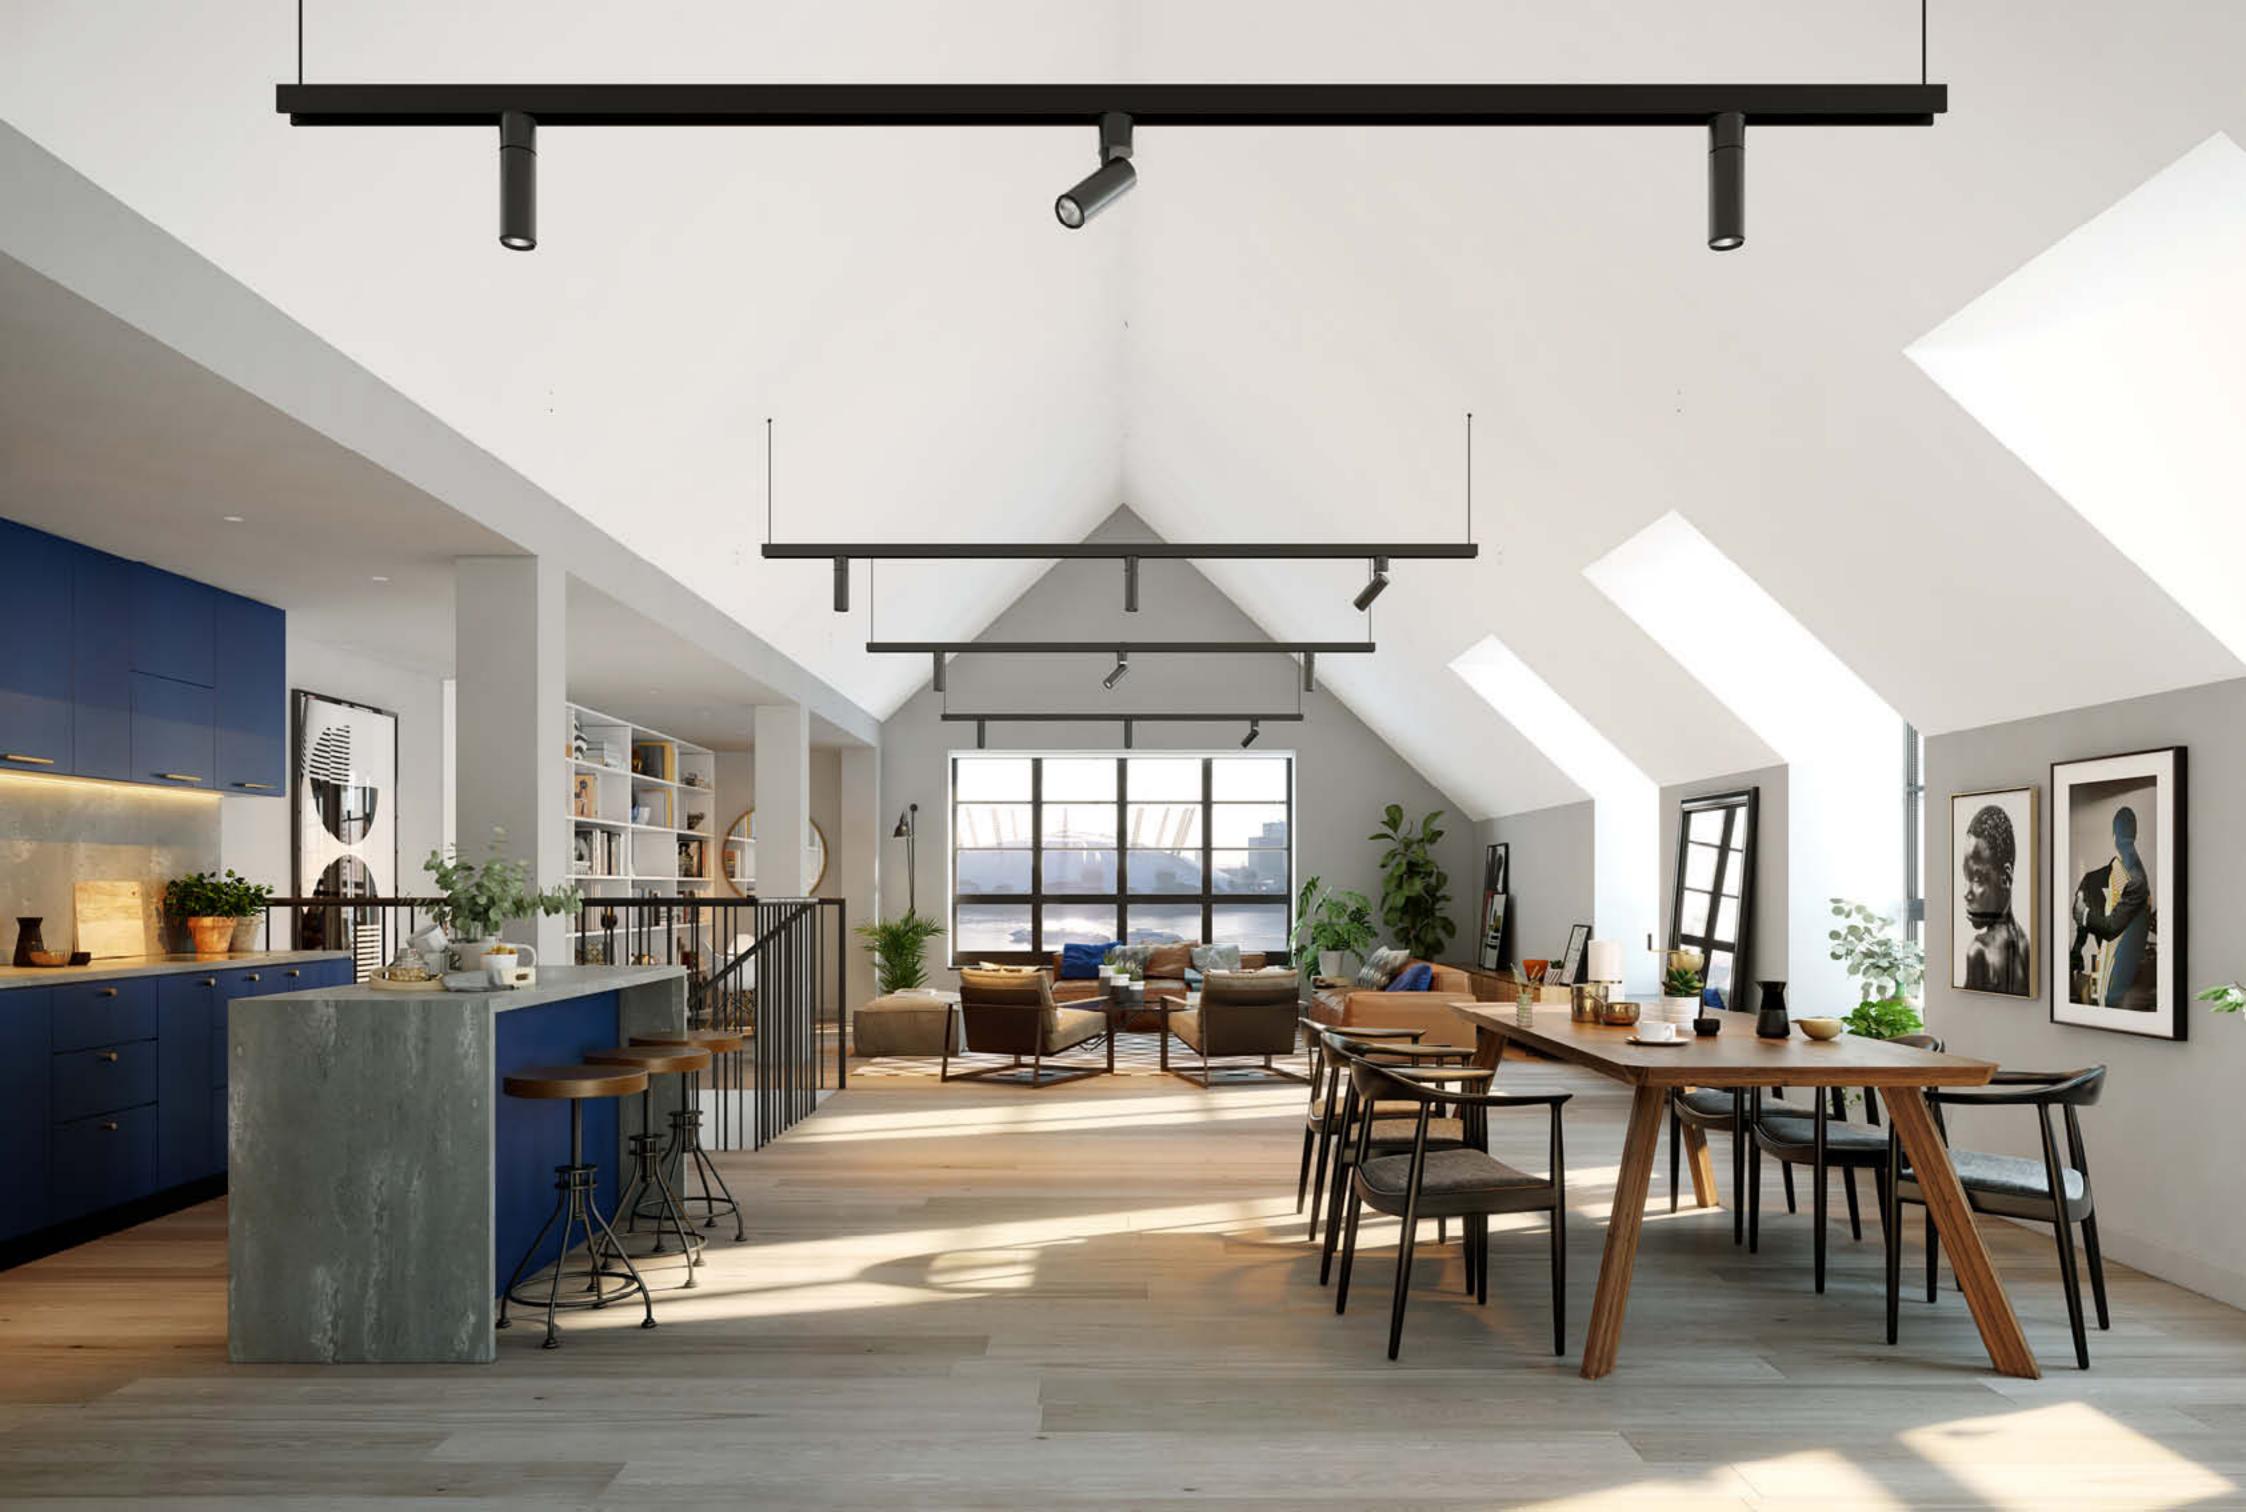

# THE LOFTS

With a refined industrial aesthetic, loft style architecture and unparalleled views across London, The Lofts truly embody the spirit of Goodluck Hope. Exuding modern luxury, this collection of 12 lofts are characterised by high ceilings and light drenched open spaces.

Capitalising on this enviable location each loft makes the most of their unique positioning, overlooking the Thames and Canary Wharf, representing the pinnacle of loft living.

A R G O

GF FLOOR

The equal of any of the great private clubs in its design and member's only amenities, 'The 1595 Club' at Goodluck Hope offers an exclusive retreat from the outside world, where residents and guests can enjoy first-class facilities, purpose-built and beautifully designed to provide the finest in wellness, co-working and entertainment.