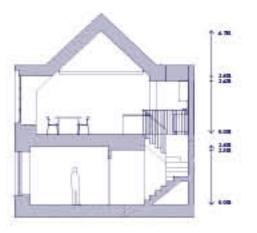

# B.06.04

THREE BEDROOM DUPLEX

# SECTION AA

UPPER LEVEL

LOWER LEVEL

| Internal Area           | Int |
|-------------------------|-----|
| 157.7 sq m / 1697 sq ft | 147 |
| Living Area             | Liv |
| 11890 x 7370mm          | 118 |
| Bedroom 1               | Be  |
| 3850 x 5030mm           | 310 |
| Bedroom 2               | Be  |
| 3925 x 3425mm           | 318 |
| Bedroom 3               | Be  |
| 3885 x 3425mm           | 318 |
| Terrace                 | Te  |
| 22.8 sq m / 245 sq ft   | 22. |
|                         |     |