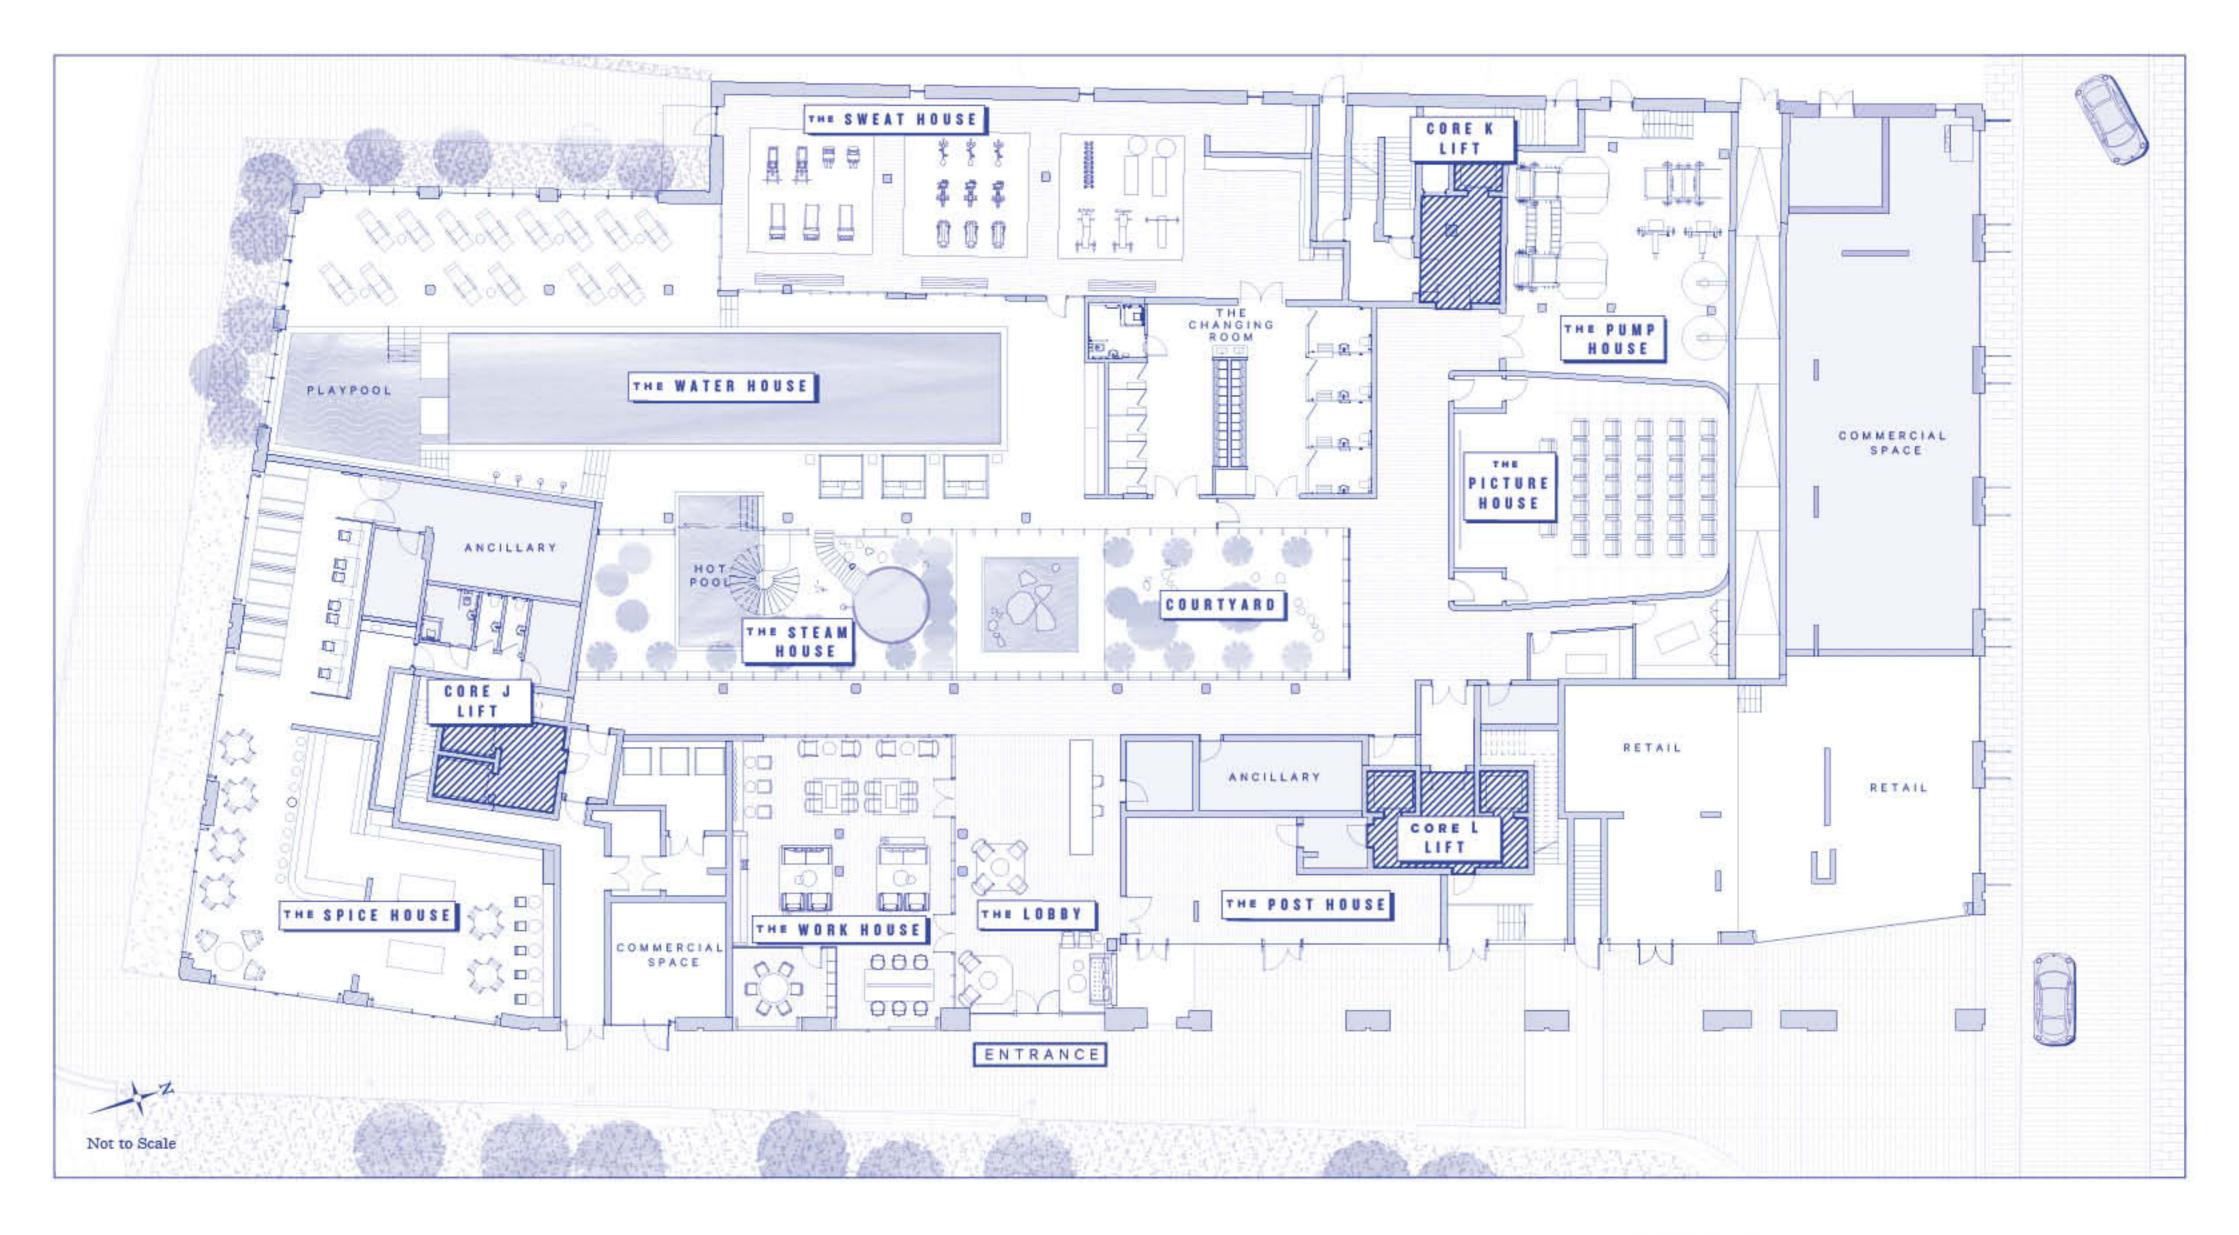

#### LEISURE

Private access to managed pool, gym, residents' lounge, private cinema, Lantern Room, which is included in the service charge.