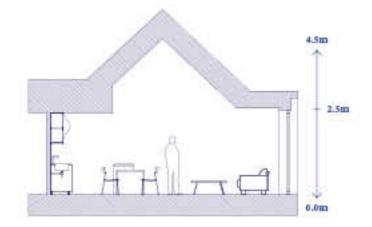

# SECTION AA

UPPER LEVEL

LOWER LEVEL

| Internal Area           | Int |
|-------------------------|-----|
| 157.7 sq m / 1697 sq ft | 147 |
| Living Area             | Liv |
| 11890 x 7370mm          | 118 |
| Bedroom 1               | Be  |
| 3850 x 5030mm           | 310 |
| Bedroom 2               | Be  |
| 3925 x 3425mm           | 318 |
| Bedroom 3               | Be  |
| 3885 x 3425mm           | 318 |
| Terrace                 | Te  |
| 22.8 sq m / 245 sq ft   | 22. |
|                         |     |

# SECTION BB

UPPER LEVEL

LOWER LEVEL

Not to Scale