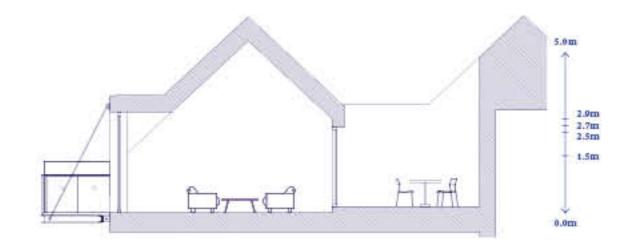

# SECTION AA

UPPER LEVEL

LOWER LEVEL

| Internal Area           | Int |
|-------------------------|-----|
| 157.7 sq m / 1697 sq ft | 147 |
| Living Area             | Liv |
| 11890 x 7370mm          | 118 |
| Bedroom 1               | Be  |
| 3850 x 5030mm           | 310 |
| Bedroom 2               | Be  |
| 3925 x 3425mm           | 318 |
| Bedroom 3               | Be  |
| 3885 x 3425mm           | 318 |
| Terrace                 | Te  |
| 22.8 sq m / 245 sq ft   | 22. |
|                         |     |

# SECTION BB

UPPER LEVEL

LOWER LEVEL

Not to Scale