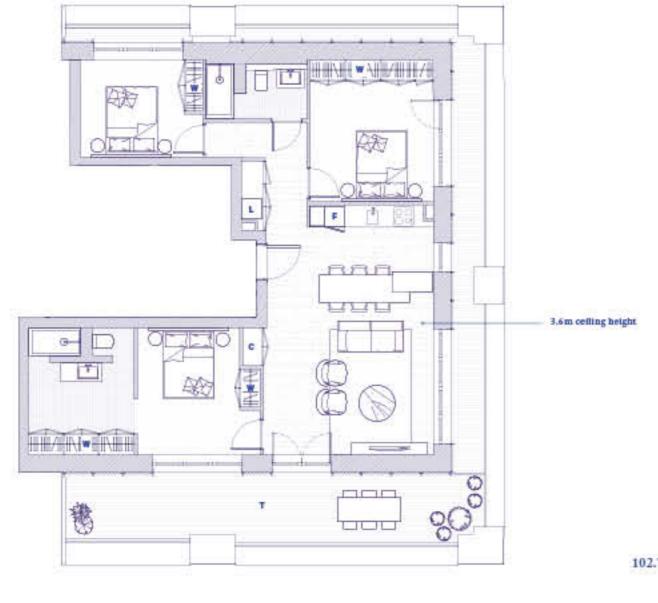

# C.09.02 THREE BEDROOMS

# SECTION CC

| Internal Area           | Internal Area           |
|-------------------------|-------------------------|
| 102.1 sq m / 1099 sq ft | 113.3 sq m / 1220 sq ft |
| Living Area             | Living Area             |
| 5205 x 6470mm           | 7510 x 6170mm           |
| Bedroom 1               | Bedroom 1               |
| 3100 x 4485mm           | 6230 x 3595mm           |
| Bedroom 2               | Bedroom 2               |
| 2825 x 4200mm           | 4135 x 4120mm           |
| Bedroom 3               | Bedroom 3               |
| 2965 x 2700mm           | 2915 x 3545mm           |
| Terrace                 | Terrace                 |
| 8.7 sq m / 94 sq ft     | 15.5 sq m / 167 sq ft   |
| N.9                     | 12                      |
|                         |                         |

This brochurs and the information costained in t does not form part of any contract, and while manufacts after has been much in ensure accuracy, the cannot be practicated and no representation or worrant to made in their repret. A partment design and indicated on the floor plane. The specification of the apartmenuis the matic pated specifications as a tab data this brochum was proposed, but maybe ablect to thange in accordance will present any indicates only. All raise remain subject to cantract. All information repreding properties contracted are real in a subject to cantract. Coresponse presented in mage and farm in an indicates only. All raise remain subject to cantract. All information repreding properties contracted are real in subject to cantract. All information repreding properties contracted in the information represent corracted intension of a sublect to the base of the subject in the information contracted is really income and from things and photos are not standard to included mans. Now no complete contract for information. Good and Haps is an archited mans only a second will be accurate the further static of the inproved probal address. Nather the agents nor any personals have required to the approved probal address. Nather the agents nor any personals have require the contract for information. Good and Haps is an archited mans of any personals have required to the approved probal address. Nather the agents nor any personals have required to the second probal address. Nather the agents nor any personals have required to the second probal statics of the development (or are parts theorem). Second and to be an indicative city.

0.0

T

Not to Scale

FLOOR

16