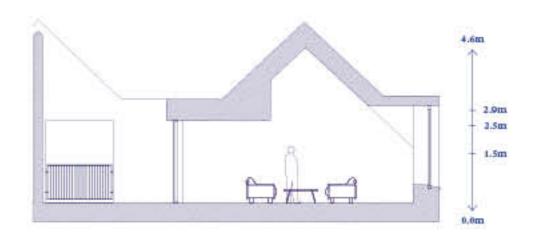

# SECTION AA

UPPER LEVEL

LOWER LEVEL

| Internal Area           | Int |
|-------------------------|-----|
| 157.7 sq m / 1697 sq ft | 147 |
| Living Area             | Liv |
| 11890 x 7370mm          | 118 |
| Bedroom 1               | Be  |
| 3850 x 5030mm           | 310 |
| Bedroom 2               | Be  |
| 3925 x 3425mm           | 318 |
| Bedroom 3               | Be  |
| 3885 x 3425mm           | 318 |
| Terrace                 | Te  |
| 22.8 sq m / 245 sq ft   | 22. |
|                         |     |