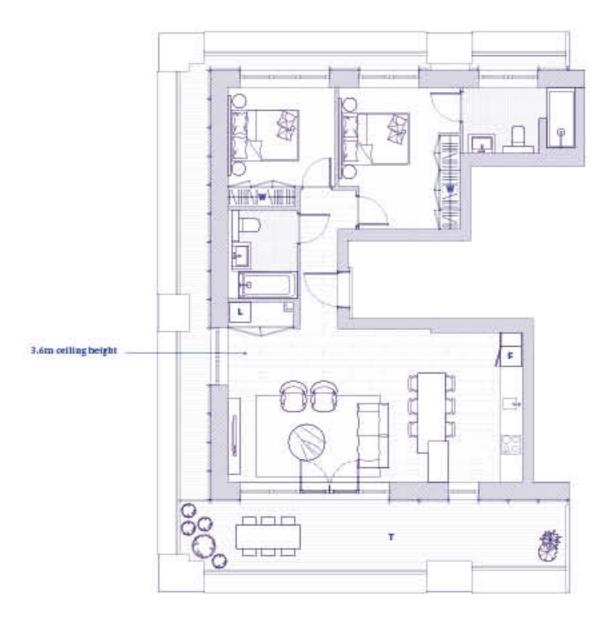

# CEYLON LOFTS C.09.04 THREE BEDROOMS

SECTION DD

r.t.

Not to Scale

LECEND c Cupboard r Pridge CT. Cabinetry Laundry L Wardrobe W

T Terrace

This brochurs and the information contained in 6 does not form part of any contract, and while measurable effort has been track to ensure a contract, this control by grantatised and no expression that on the warranty is made to that regard. Apartment design and logical and not expression only and may drag the device of a unit include any grantatised design and logical and not expression only and may drag the specification of the apartments is the article provider an indication on the floor plane. The specification of the apartments is the article proved specification as at the faith three here was proposed, but may be ablect to change in a contrakts with provider and the specification are indicative only. All miles receasin subject to contract, All information regarding proposed in any commended or mile insuch approxemation correct instruction only, and the final identity of the issues may change. For the specification are and formations include any shall in the start of the second of the contract. All information regarding proposed in any start of a specific starts are all the start of the specific start of the specific start of the second of the contract. All informations are also all the start of the specific starts of the specific start of the specific start of the specific start of the second of the specific start is information. Good lack Hope is a mark biding and so the and will interacement by form part of the approved posed is defined. Nather the specific start are periods in that employ the any authorizity to make any the start of the development (or any parts theorem). So the specific start of the specific to the development (or any parts theorem). So there are all all starts on the development (or any parts theorem). So the specific start are all during the start of any parts theorem in the start of the specific start and black in the specific start of the specific start are all during the start (or any parts theorem).