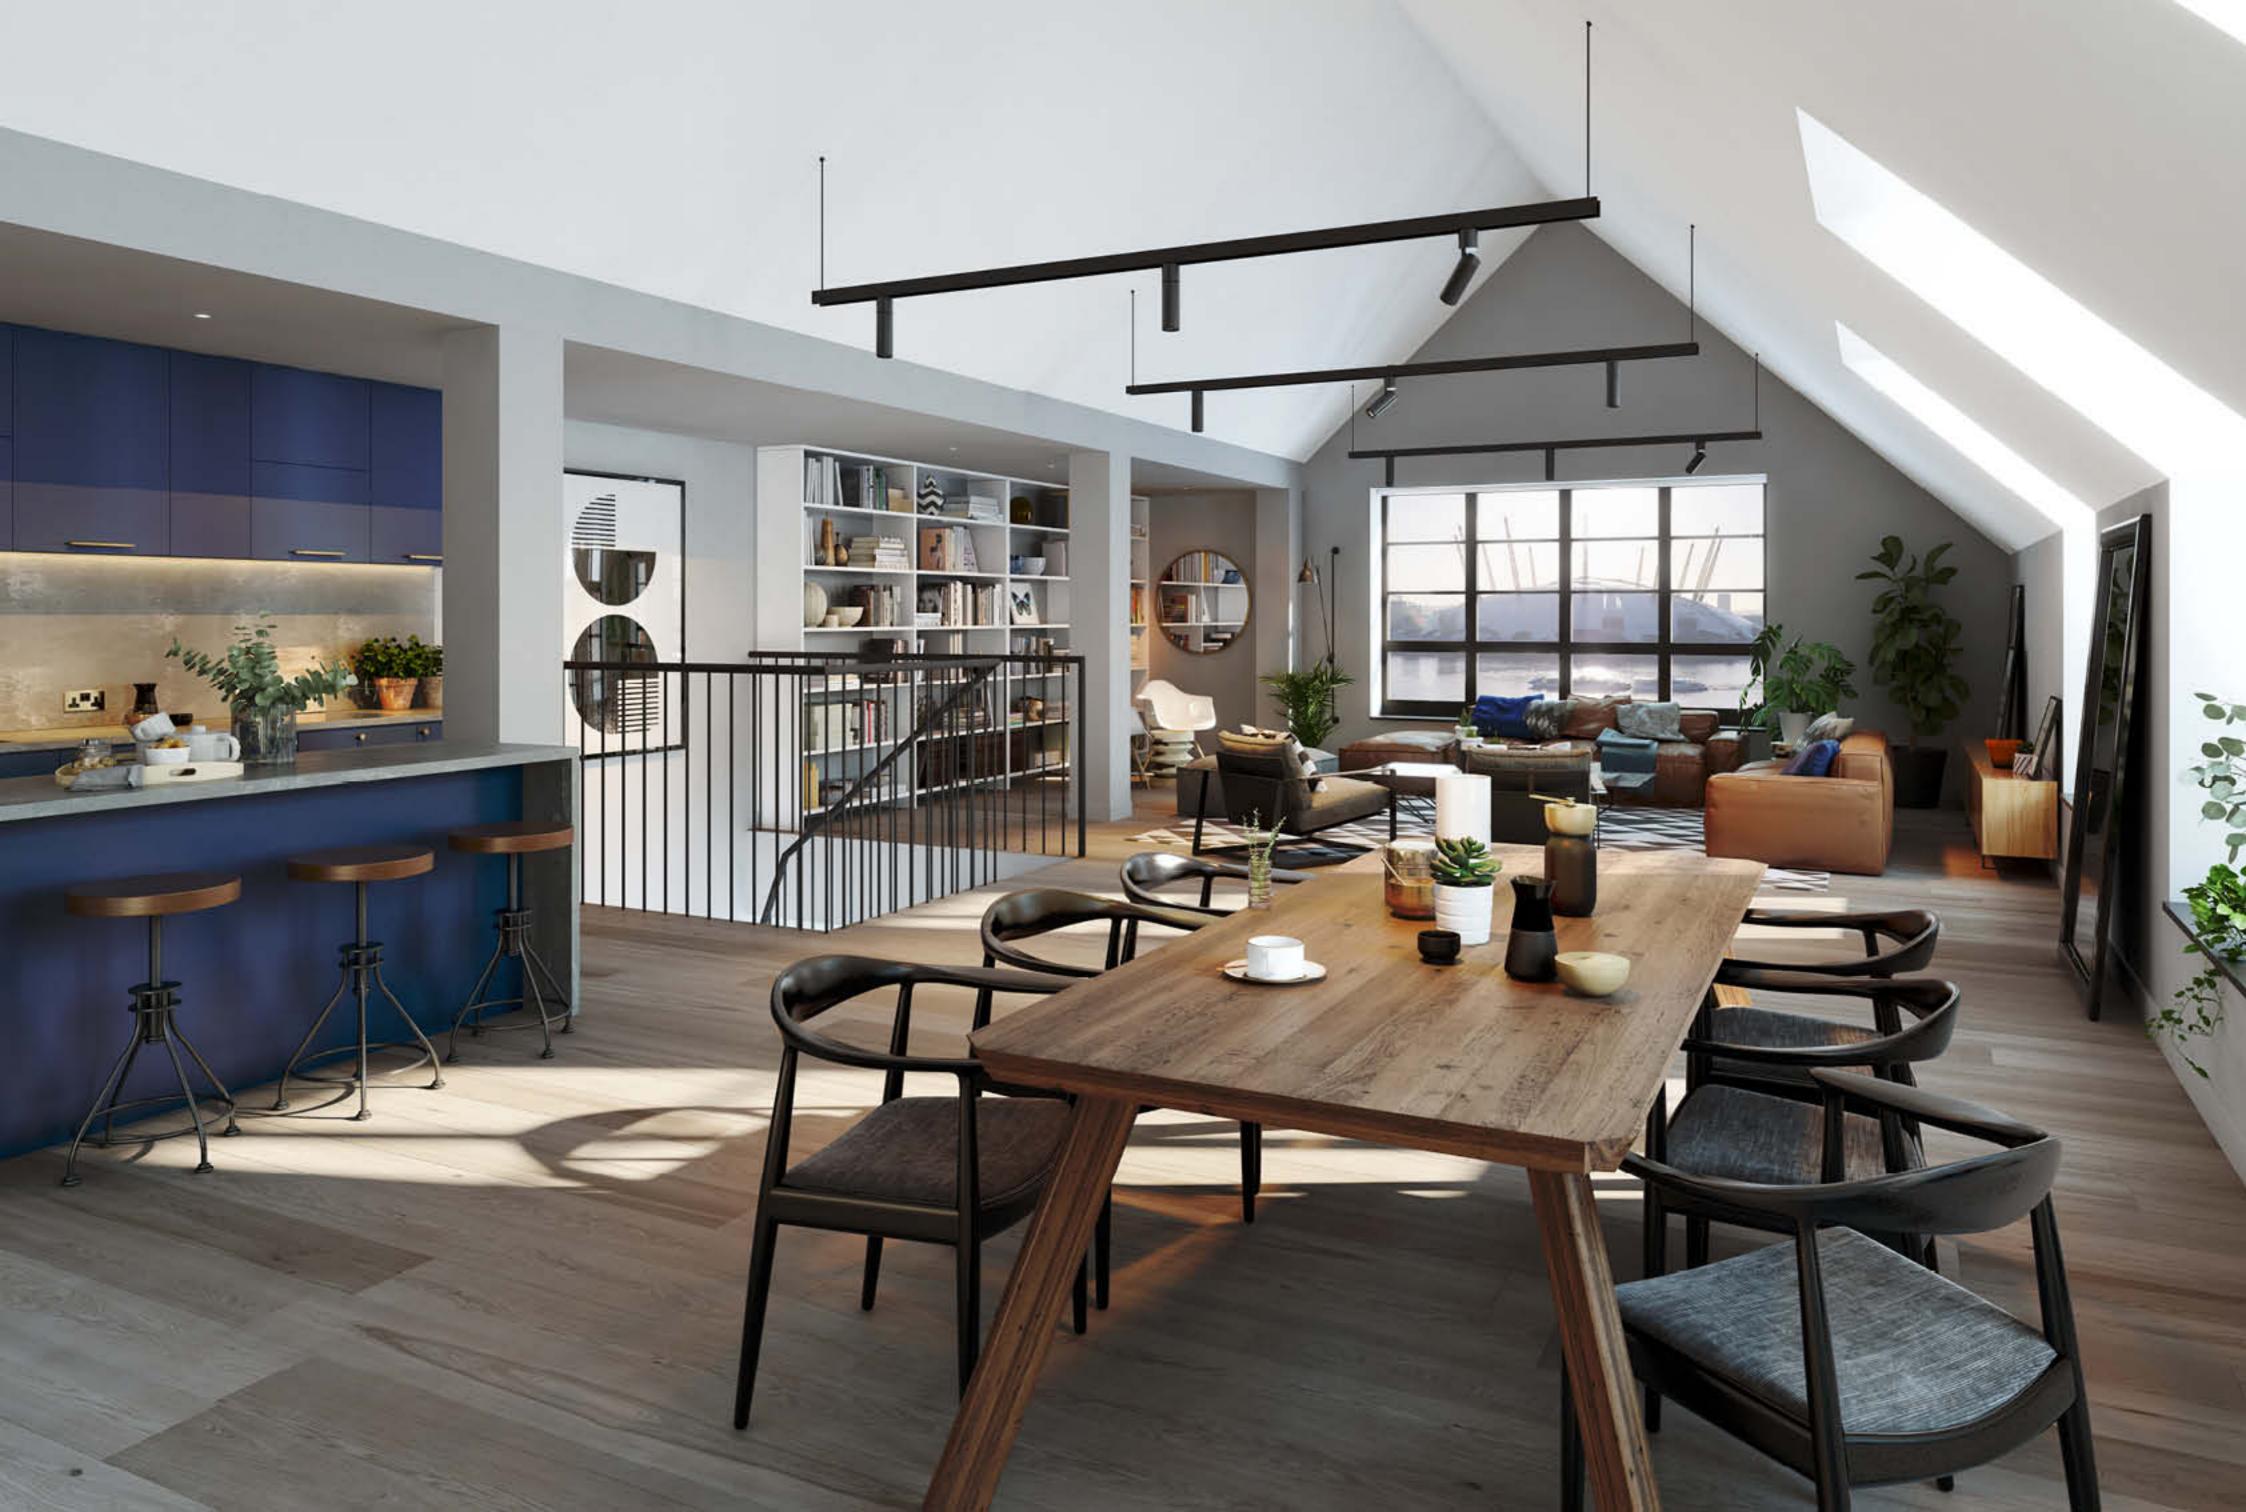

# THE LOFTS

With a refined industrial aesthetic, loft style architecture and unparalleled views across London, The Lofts truly embody the spirit of Goodluck Hope. Exuding modern luxury, this collection of 12 lofts are characterised by high ceilings and light drenched open spaces.

Capitalising on this enviable location each loft makes the most of their unique positioning, overlooking the Thames and Canary Wharf, representing the pinnacle of loft living.

A R G O

GF FLOOR

The equal of any of the great private clubs in its design and member's only amenities, 'The 1595 Club' at Goodluck Hope offers an exclusive retreat from the outside world, where residents and guests can enjoy first-class facilities, purpose-built and beautifully designed to provide the finest in wellness, co-working and entertainment.