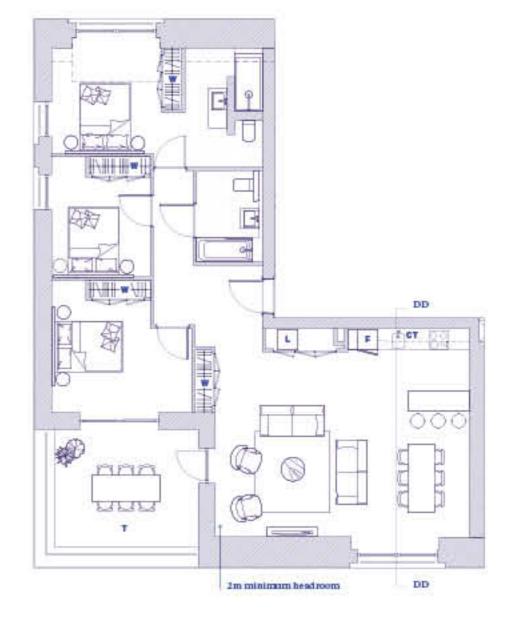

# B.06.04

THREE BEDROOM DUPLEX

# SECTION AA

UPPER LEVEL

LOWER LEVEL

| Internal Area           | Int |
|-------------------------|-----|
| 157.7 sq m / 1697 sq ft | 147 |
| Living Area             | Liv |
| 11890 x 7370mm          | 118 |
| Bedroom 1               | Be  |
| 3850 x 5030mm           | 310 |
| Bedroom 2               | Be  |
| 3925 x 3425mm           | 318 |
| Bedroom 3               | Be  |
| 3885 x 3425mm           | 318 |
| Terrace                 | Te  |
| 22.8 sq m / 245 sq ft   | 22. |
|                         |     |

#### LECEND C Cupboard F Pridge CT Cabinetry L Laundry

L Laundry W Wardrobe T Terrace This brechars and the information contained in 8 does not form part of any contract, and while measurable effort has been tracks to ensure a contract, the cannot be granteness at and no representation or warranty is made to that represe. Apartment designs an Apartment are hold arise only and may those the contract. Computer granteness are indicated on the floor plant. The specification of the apartments is the artic presed specification as a the date the contract of the apartments in the specific states of a writer as indicated warkness under the specification of the apartments is the artic presed specification as at the date the contract. Computer generated in an article state warkness under the specification and post to contract. All information representing and planten are indicated on only All males researin subject to contract. All information representing the specification are indicated on the the specification of the apartment of the specification and postterior of the specification of the specification of the specific state of the specific state of the specification of the specification of the specific state of the issues army charge. Horizon and formatives including wall paralling and via it denotes. Please consulty our raise contract for information. Good the Hope is more bailing and so only and will are accounted form part of the approved postal address. Nakhar the appendent are not person in their series the information. Good the Hope is a more bailing mate and ypergramentas (respective the specific state of the indication of the development (or any parts theore). So the specific of an indicative endy.