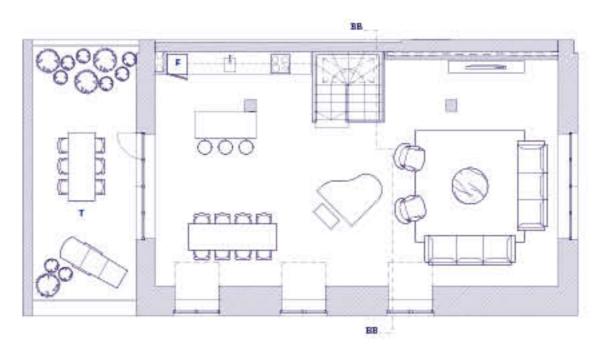

# B.06.04

THREE BEDROOM DUPLEX

# SECTION AA

UPPER LEVEL

LOWER LEVEL

| Internal Area           | Int |
|-------------------------|-----|
| 157.7 sq m / 1697 sq ft | 147 |
| Living Area             | Liv |
| 11890 x 7370mm          | 118 |
| Bedroom 1               | Be  |
| 3850 x 5030mm           | 310 |
| Bedroom 2               | Be  |
| 3925 x 3425mm           | 318 |
| Bedroom 3               | Be  |
| 3885 x 3425mm           | 318 |
| Terrace                 | Te  |
| 22.8 sq m / 245 sq ft   | 22. |
|                         |     |