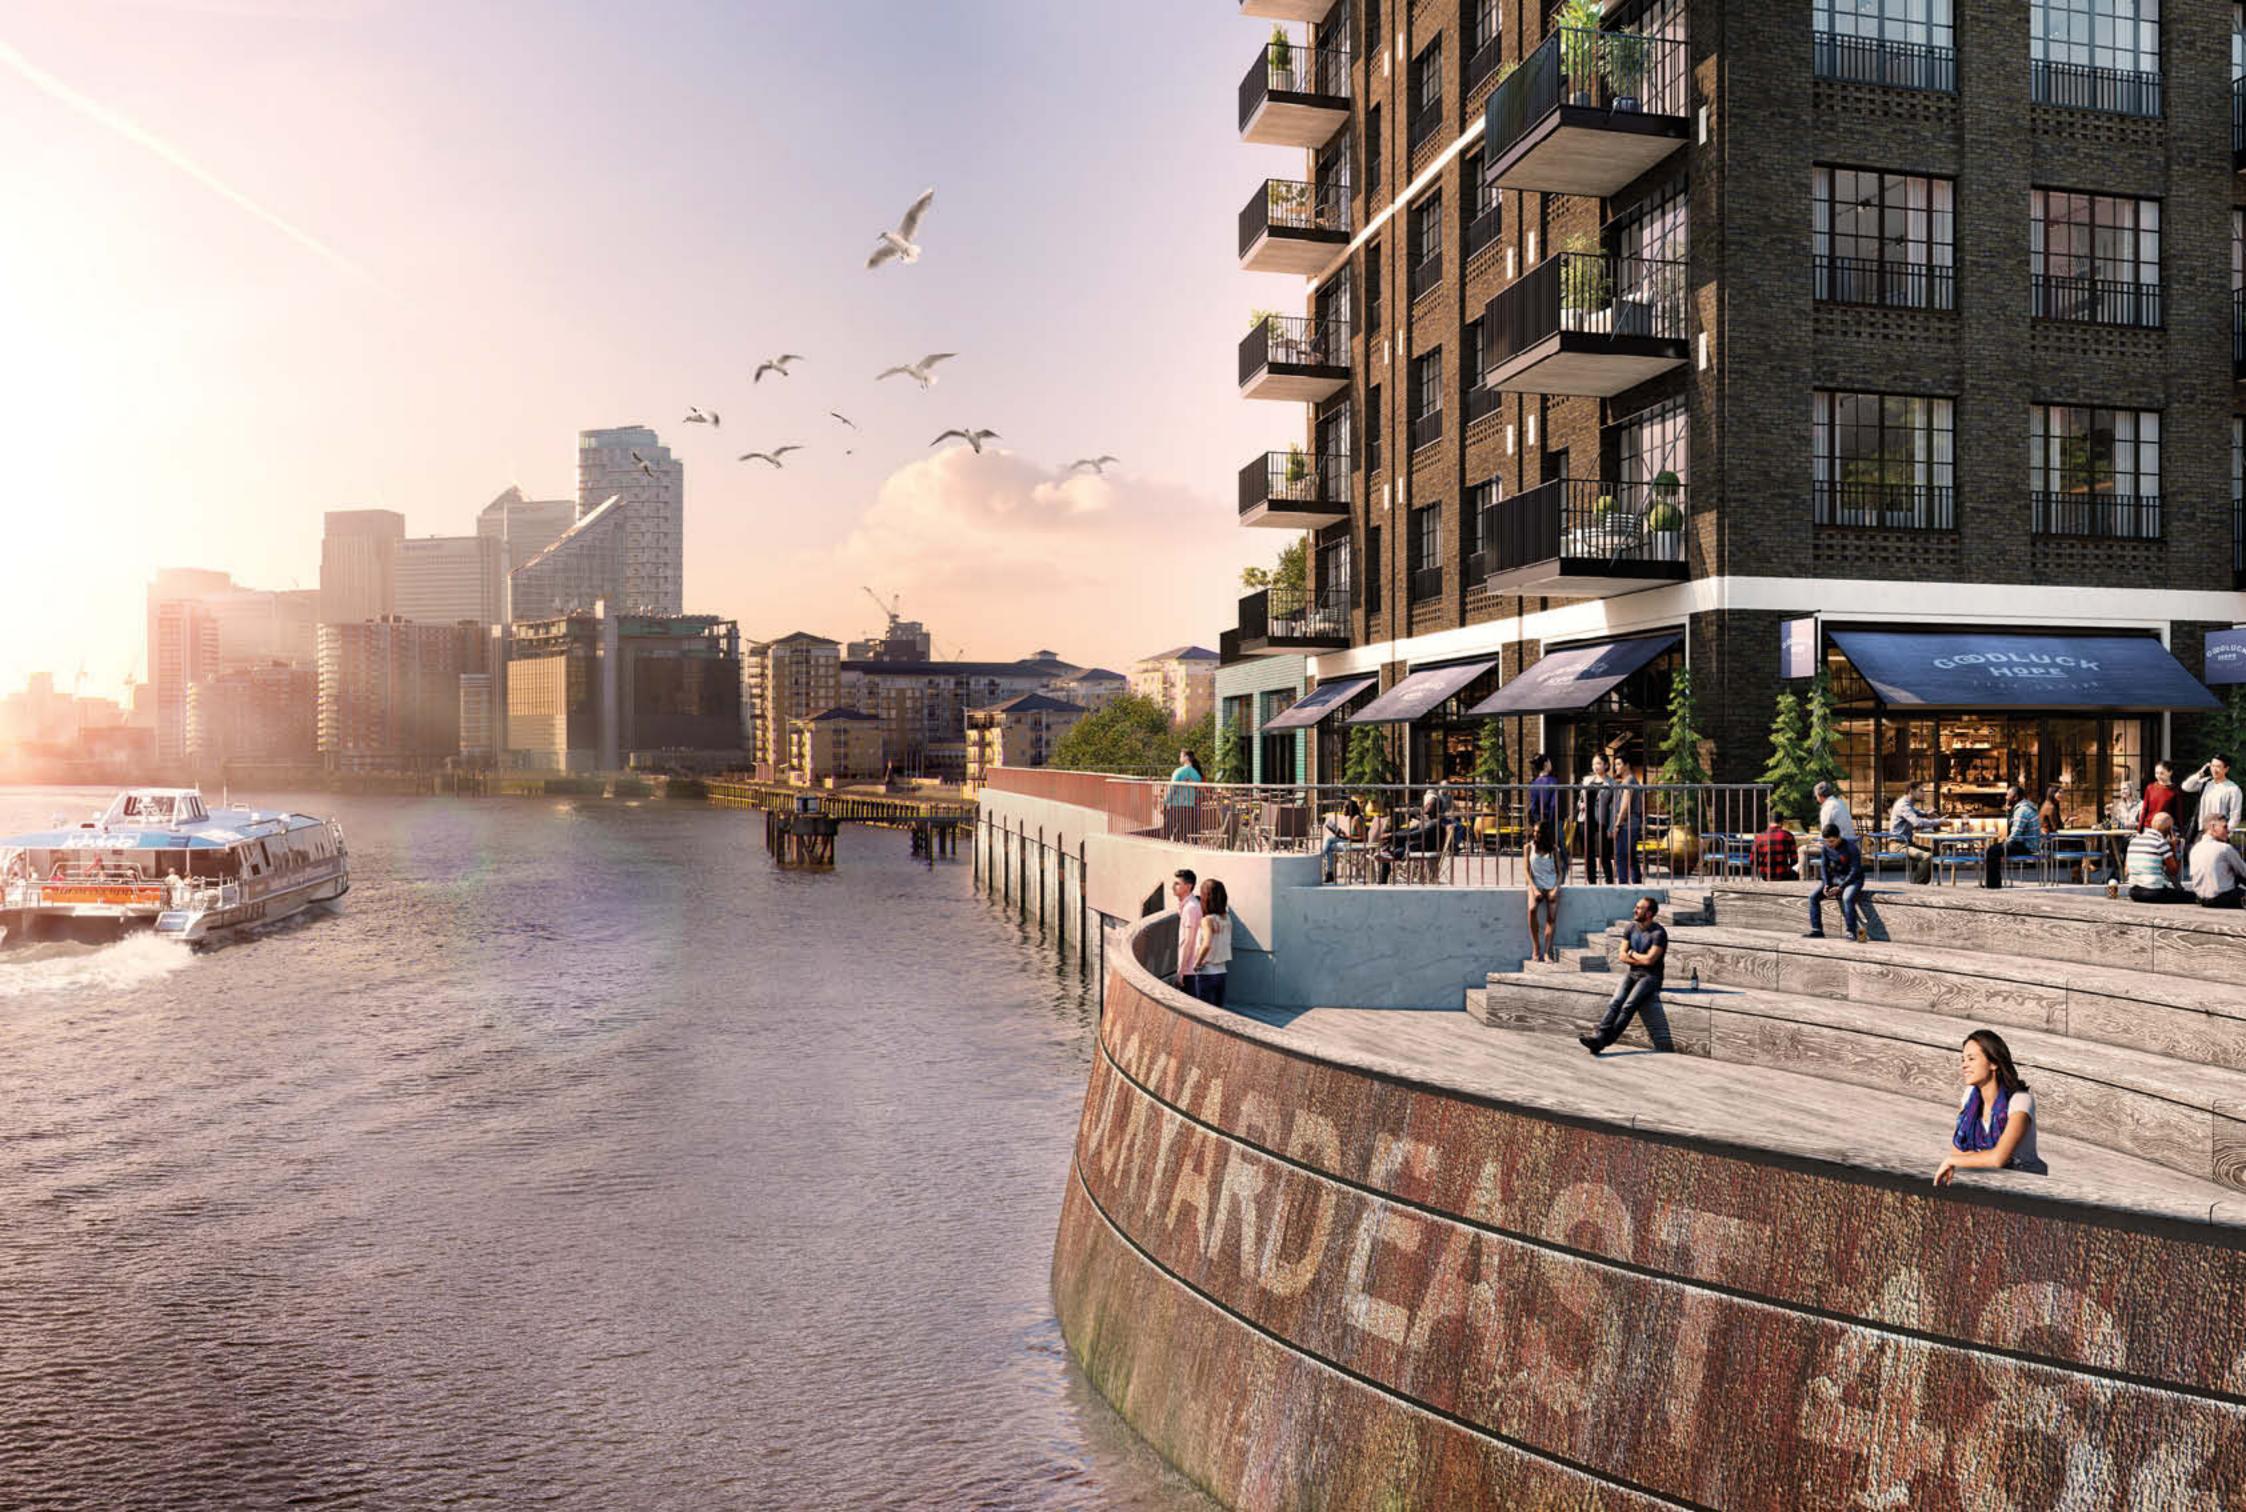

# THE LOFTS

With a refined industrial aesthetic, loft style architecture and unparalleled views across London, The Lofts truly embody the spirit of Goodluck Hope. Exuding modern luxury, this collection of 12 lofts are characterised by high ceilings and light drenched open spaces.

Capitalising on this enviable location each loft makes the most of their unique positioning, overlooking the Thames and Canary Wharf, representing the pinnacle of loft living.

A R G O

GF FLOOR

The equal of any of the great private clubs in its design and member's only amenities, 'The 1595 Club' at Goodluck Hope offers an exclusive retreat from the outside world, where residents and guests can enjoy first-class facilities, purpose-built and beautifully designed to provide the finest in wellness, co-working and entertainment.