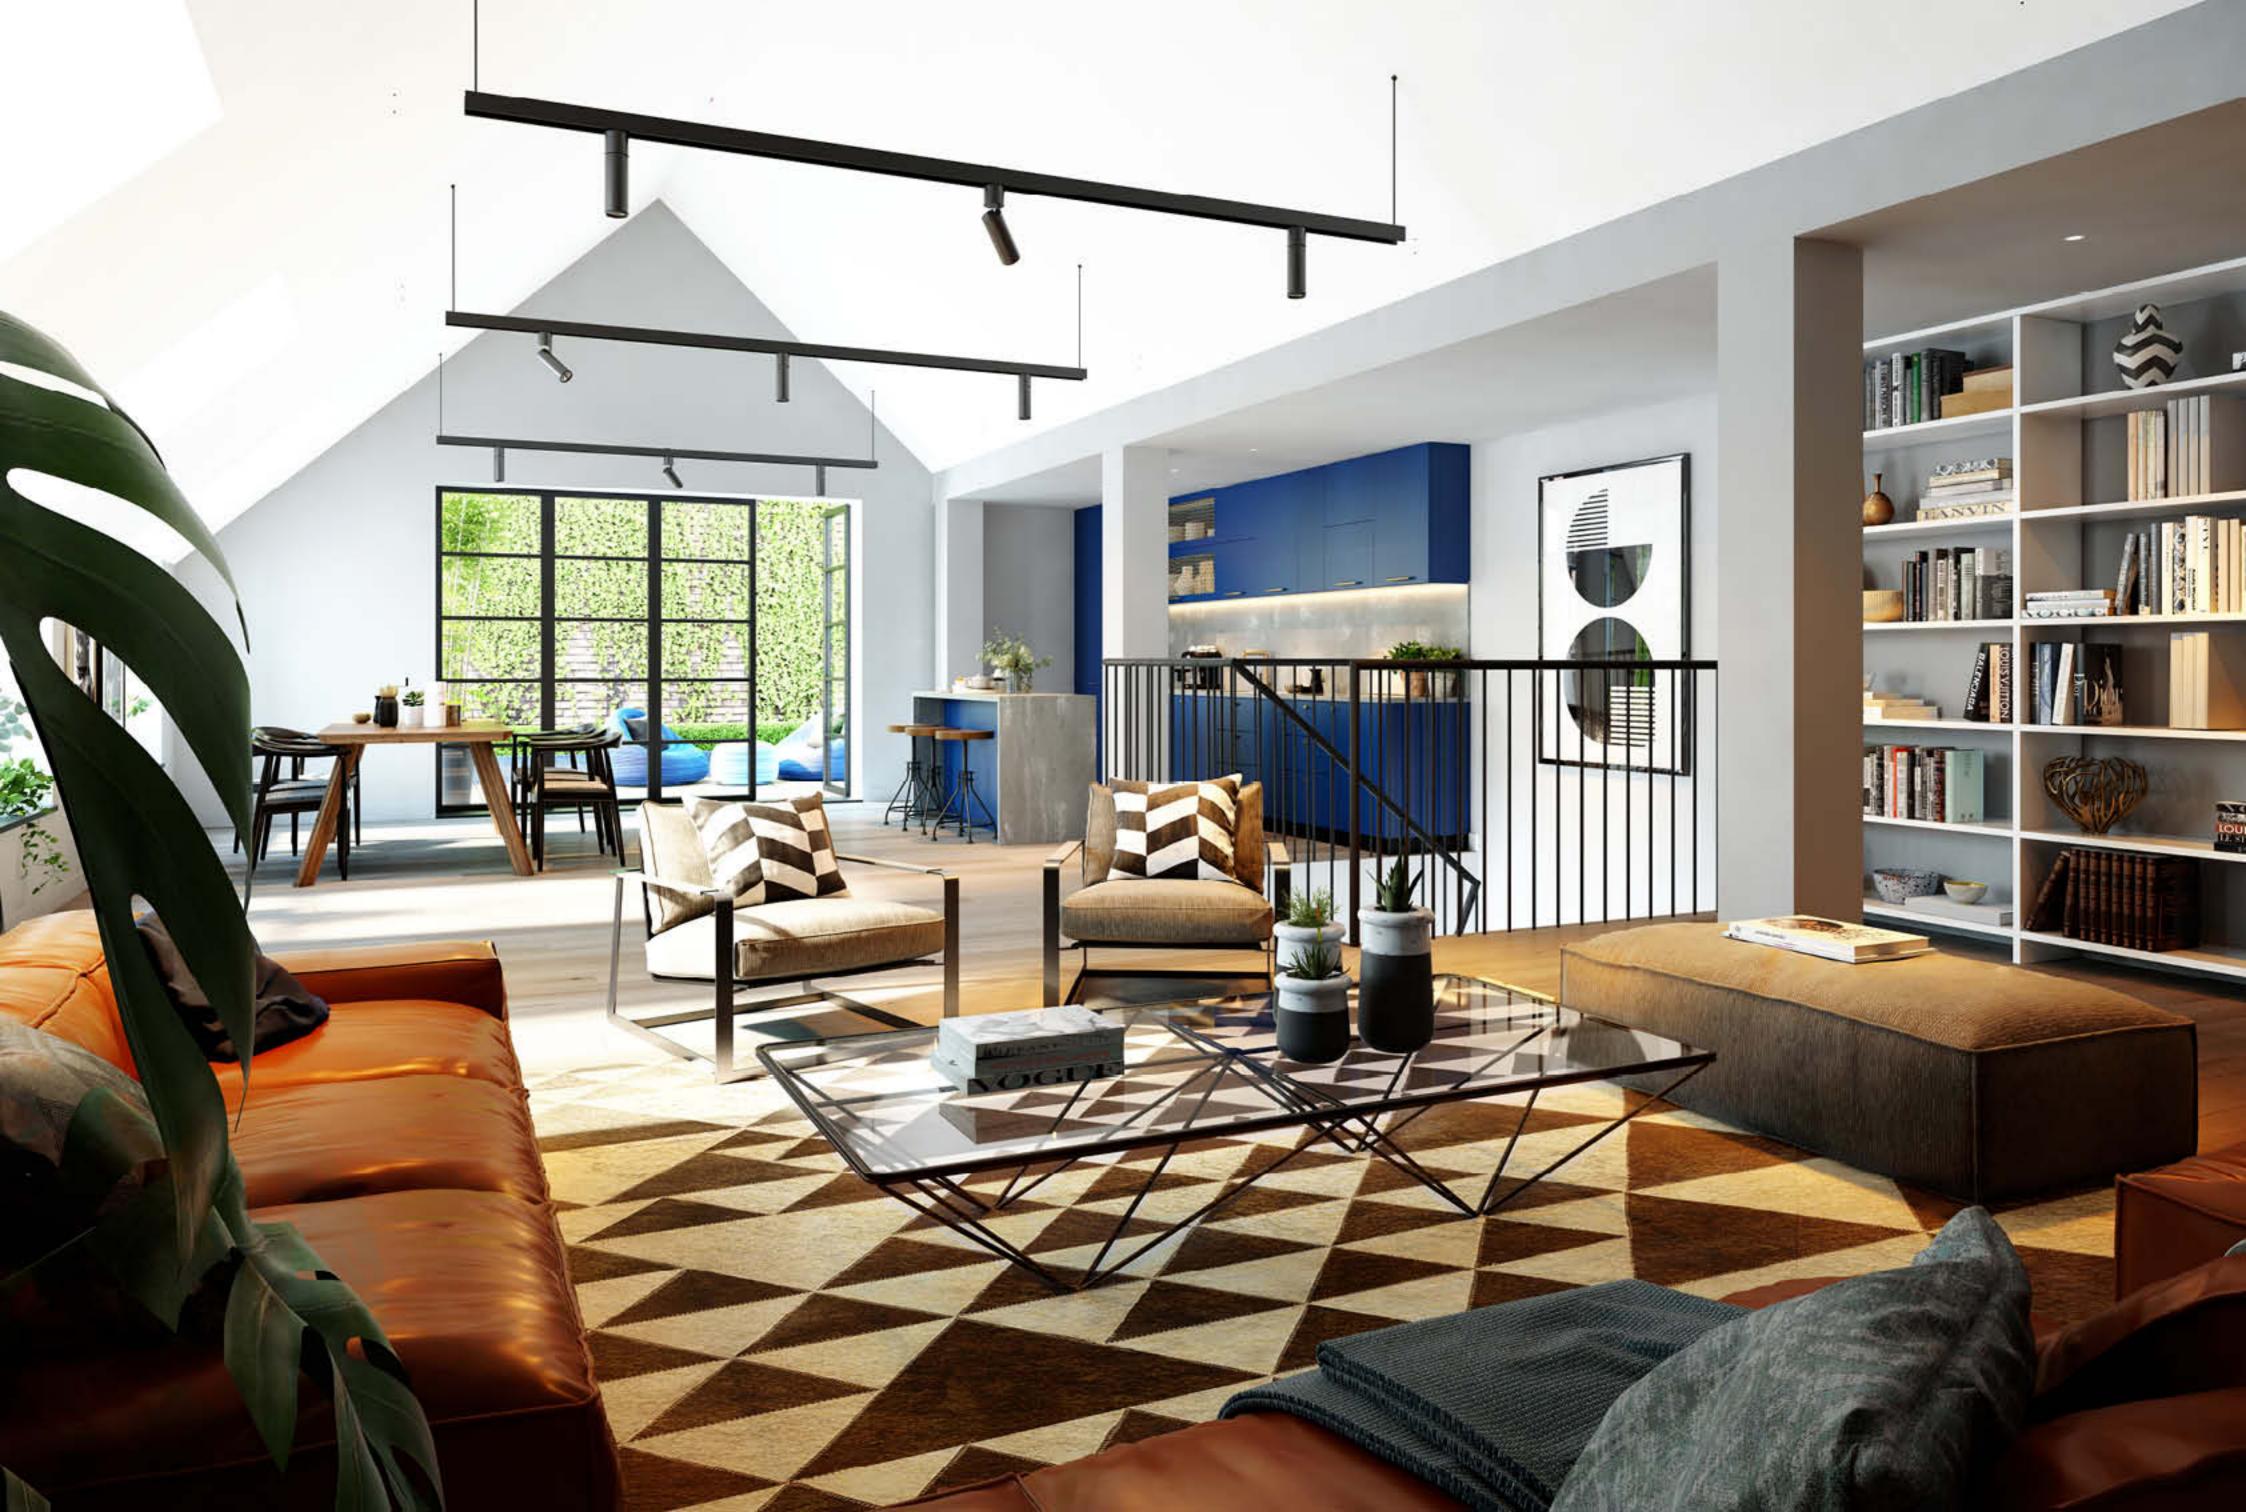

# THE LOFTS

With a refined industrial aesthetic, loft style architecture and unparalleled views across London, The Lofts truly embody the spirit of Goodluck Hope. Exuding modern luxury, this collection of 12 lofts are characterised by high ceilings and light drenched open spaces.

Capitalising on this enviable location each loft makes the most of their unique positioning, overlooking the Thames and Canary Wharf, representing the pinnacle of loft living.

A R G O

GF FLOOR

The equal of any of the great private clubs in its design and member's only amenities, 'The 1595 Club' at Goodluck Hope offers an exclusive retreat from the outside world, where residents and guests can enjoy first-class facilities, purpose-built and beautifully designed to provide the finest in wellness, co-working and entertainment.