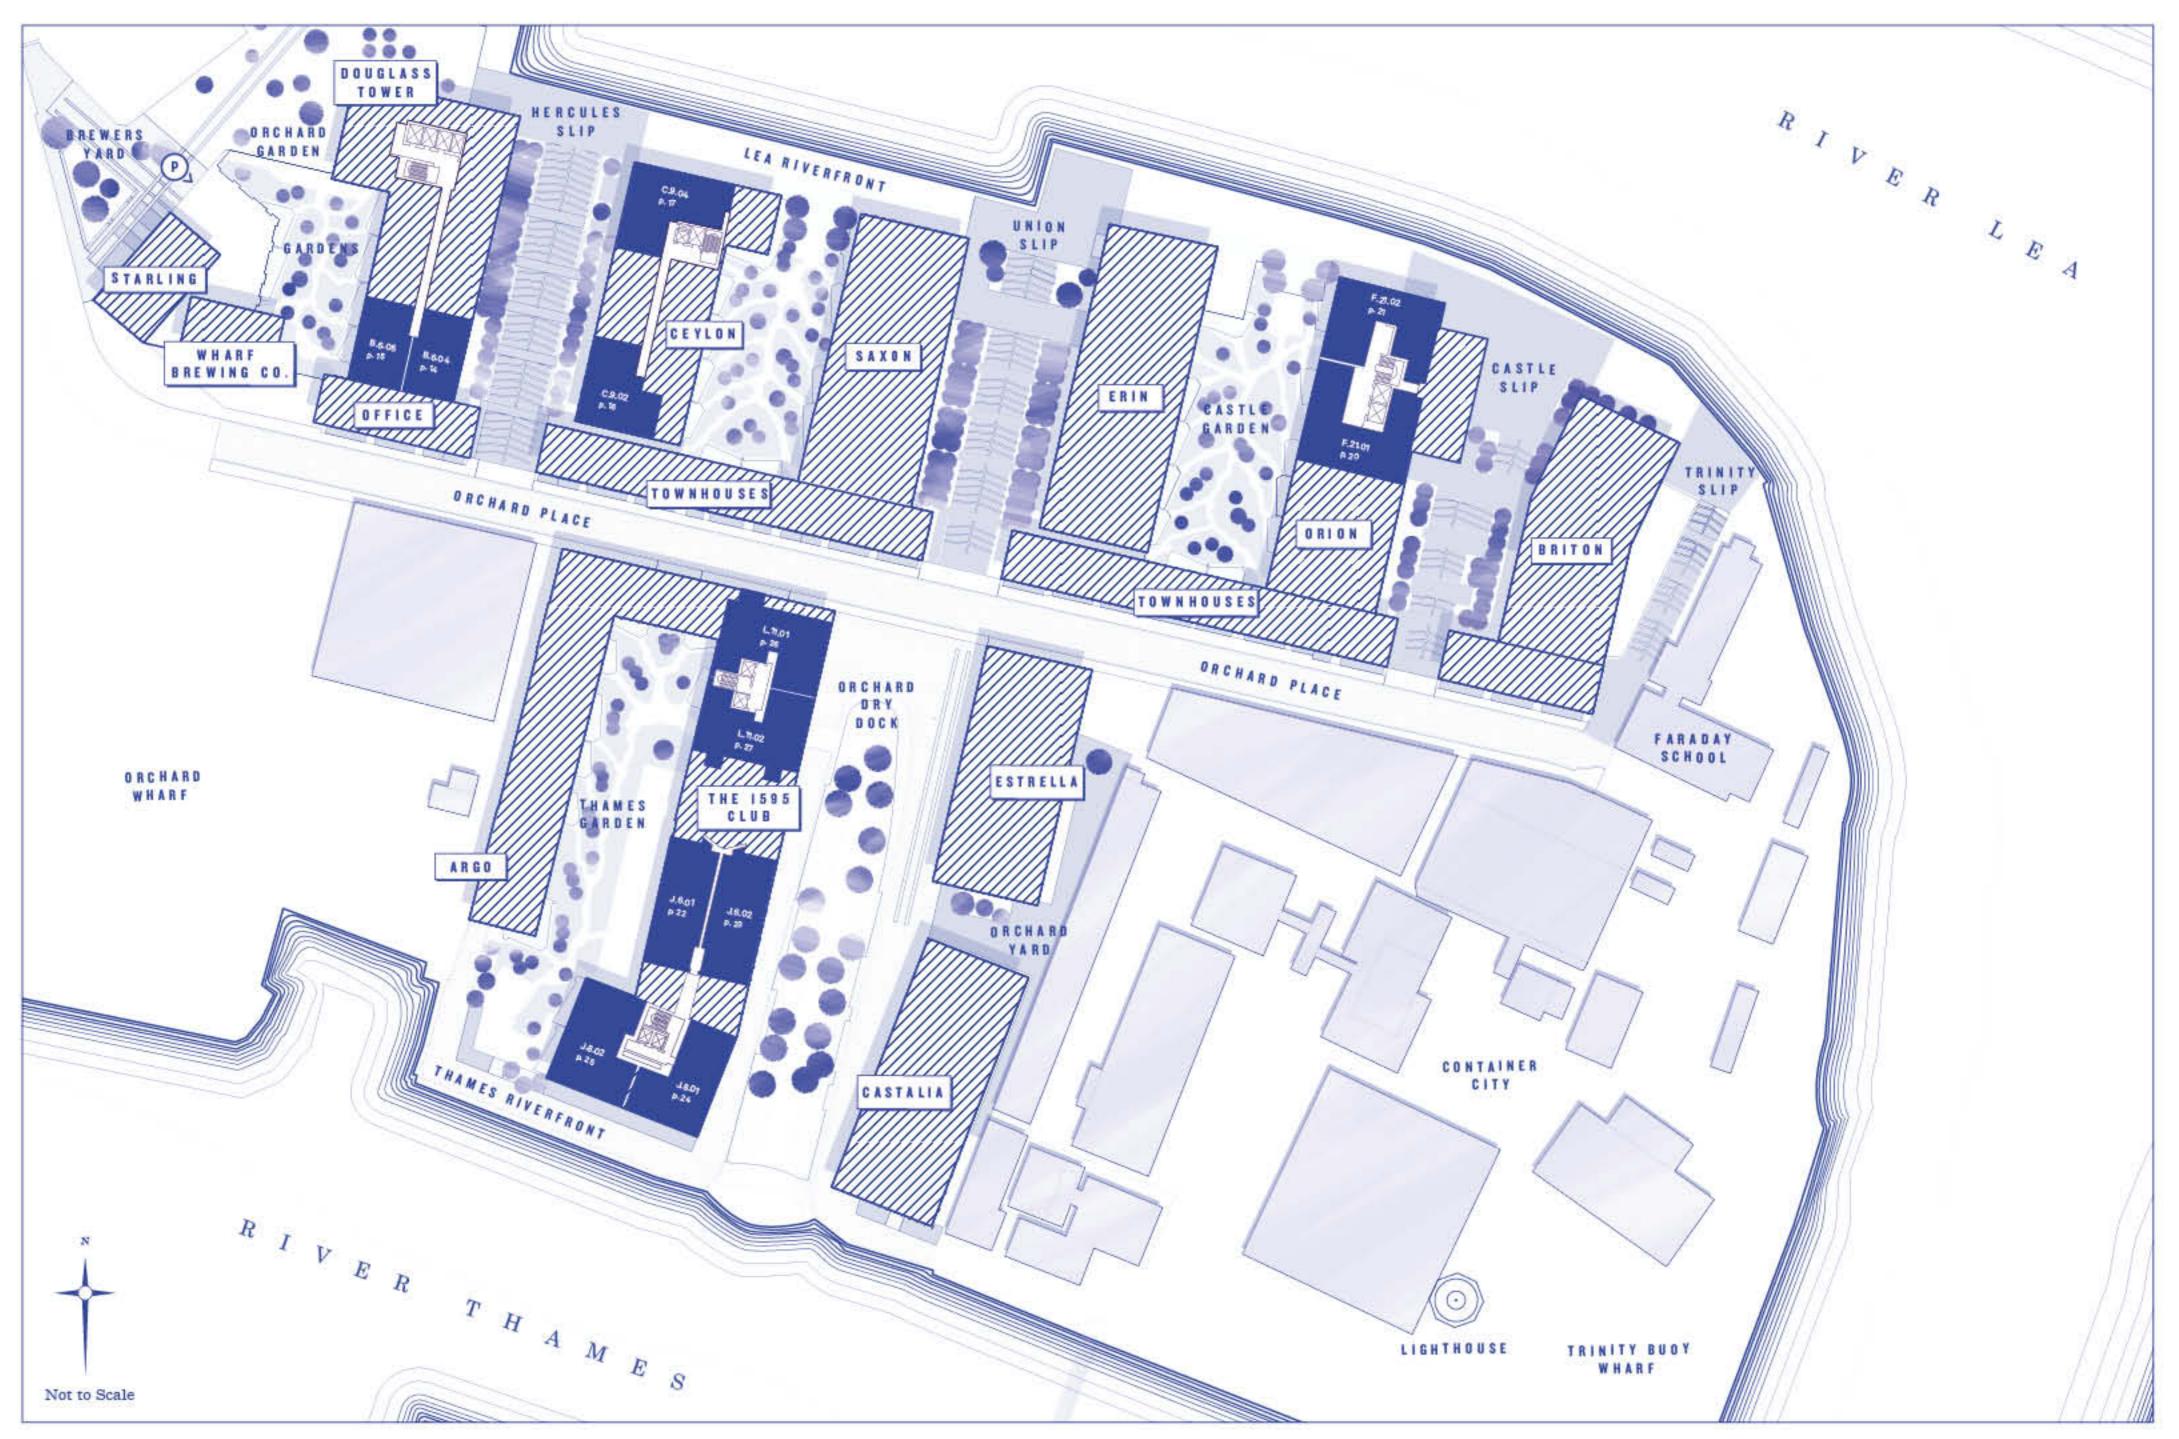

Capitalising on this enviable location each loft makes the most of their unique positioning, overlooking the Thames and Canary Wharf, representing the pinnacle of loft living.

A R G O

GF FLOOR

The equal of any of the great private clubs in its design and member's only amenities, 'The 1595 Club' at Goodluck Hope offers an exclusive retreat from the outside world, where residents and guests can enjoy first-class facilities, purpose-built and beautifully designed to provide the finest in wellness, co-working and entertainment.