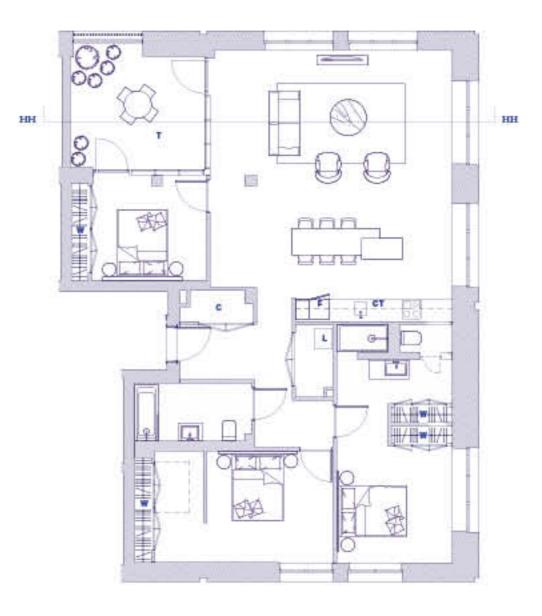

# B.06.04

THREE BEDROOM DUPLEX

#### LECEND C Cupboard F Pridge CT Cabinetry L Laundry

L Laundry W Wardrobe T Terrace This brechars and the information contained in 8 does not form part of any contract, and while measurable effort has been tracks to ensure a contract, the cannot be granteness at and no representation or warranty is made to that represe. Apartment designs an Apartment are hold arise only and may those the contract. Computer granteness are indicated on the floor plant. The specification of the apartments is the artic presed specification as a the date the contract of the apartments in the specific states of a writer as indicated warkness under the specification of the apartments is the artic presed specification as at the date the contract. Computer generated in an article state warkness under the specification and post to contract. All information representing and planten are indicated on only All males researin subject to contract. All information representing the specification are indicated on the the specification of the apartment of the specification and postterior of the specification of the specification of the specific state of the specific state of the specification of the specification of the specific state of the issues army charge. Horizon and formatives including wall paralling and via it denotes. Please consulty our raise contract for information. Good the Hope is more bailing and so only and will are accounted form part of the approved postal address. Nakhar the appendent are not person in their series the information. Good the Hope is a more bailing mate and ypergramentas (respective the specific state of the indication of the development (or any parts theore). So the specific of an indicative endy.