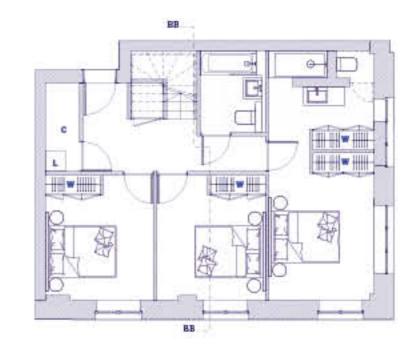

# B.06.04

THREE BEDROOM DUPLEX

# SECTION AA

UPPER LEVEL

LOWER LEVEL

| Internal Area           | Int |
|-------------------------|-----|
| 157.7 sq m / 1697 sq ft | 147 |
| Living Area             | Liv |
| 11890 x 7370mm          | 118 |
| Bedroom 1               | Be  |
| 3850 x 5030mm           | 310 |
| Bedroom 2               | Be  |
| 3925 x 3425mm           | 318 |
| Bedroom 3               | Be  |
| 3885 x 3425mm           | 318 |
| Terrace                 | Te  |
| 22.8 sq m / 245 sq ft   | 22. |
|                         |     |