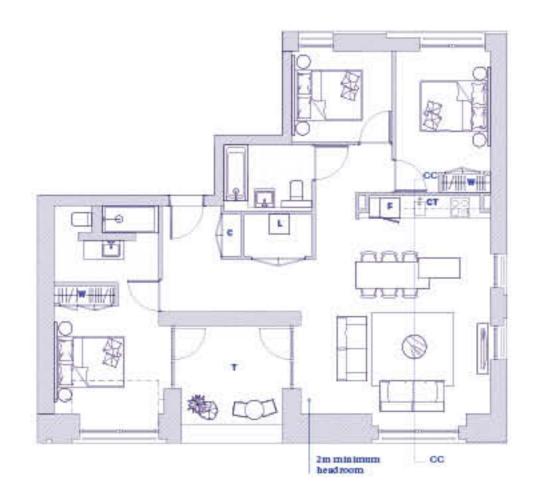

# B.06.04

THREE BEDROOM DUPLEX

# SECTION AA

UPPER LEVEL

LOWER LEVEL

| Internal Area           | Int |
|-------------------------|-----|
| 157.7 sq m / 1697 sq ft | 147 |
| Living Area             | Liv |
| 11890 x 7370mm          | 118 |
| Bedroom 1               | Be  |
| 3850 x 5030mm           | 310 |
| Bedroom 2               | Be  |
| 3925 x 3425mm           | 318 |
| Bedroom 3               | Be  |
| 3885 x 3425mm           | 318 |
| Terrace                 | Te  |
| 22.8 sq m / 245 sq ft   | 22. |
|                         |     |