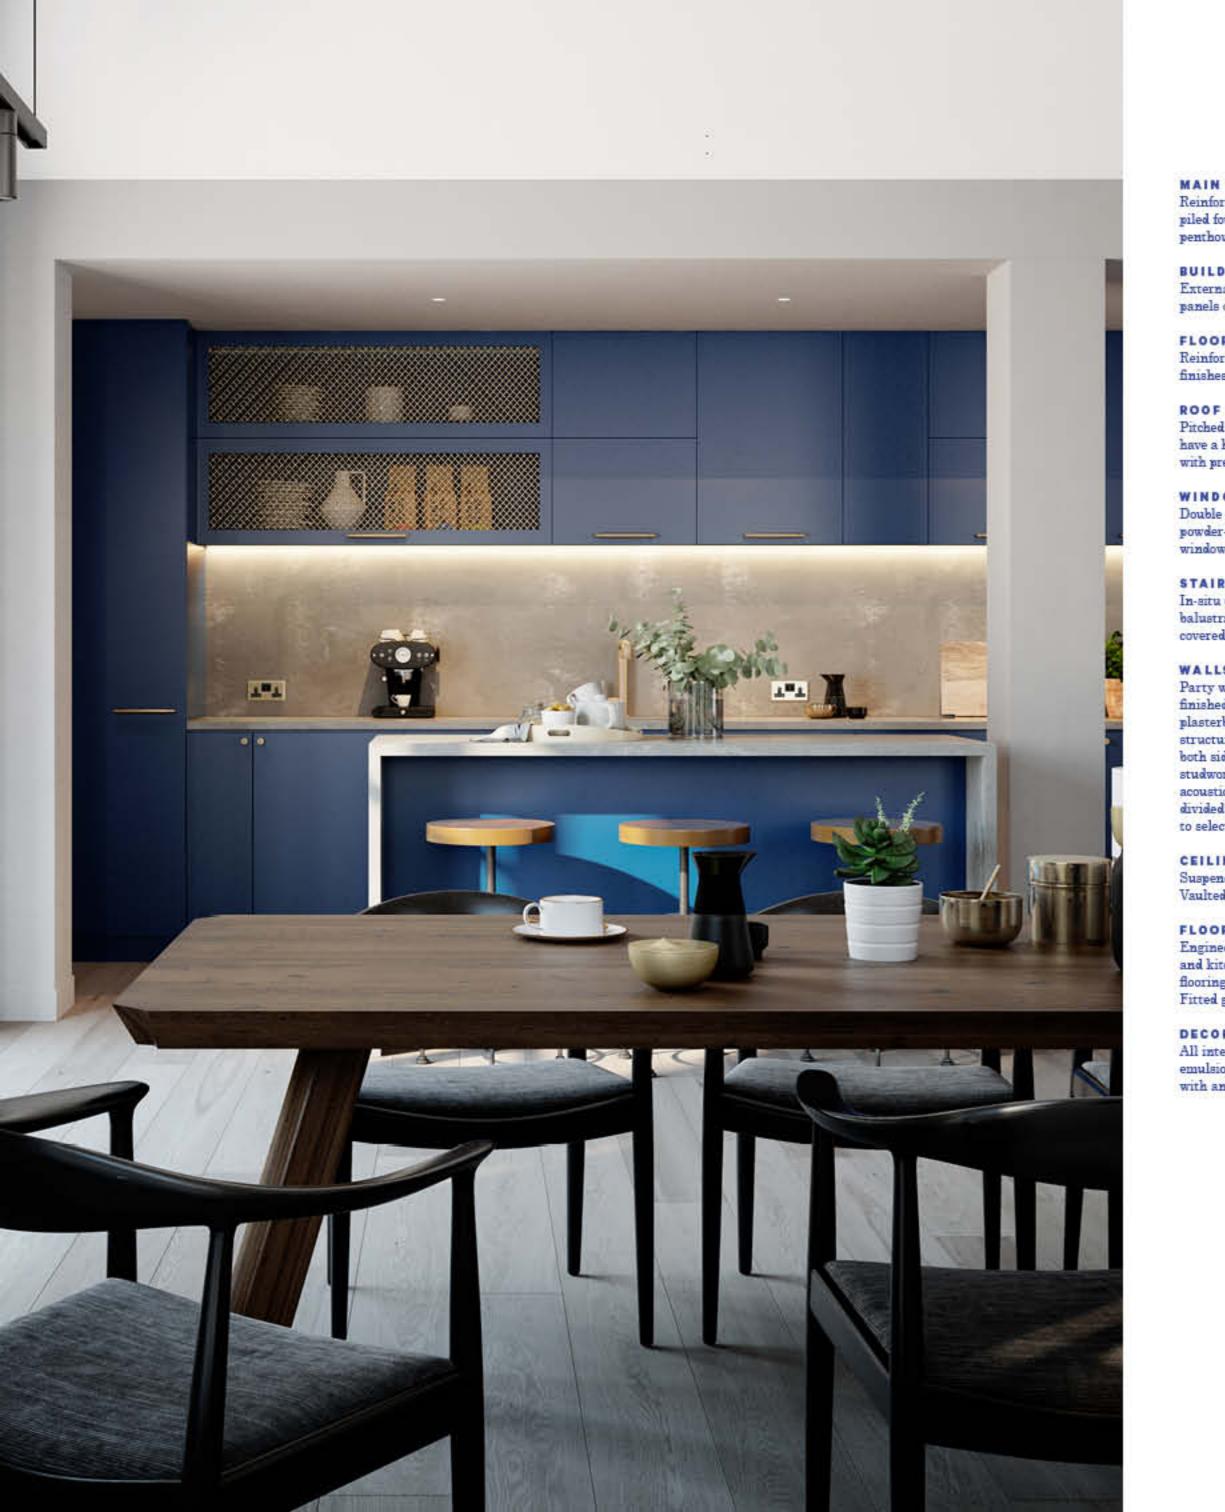

#### KITCHEN

Apartments fitted with custom designed modular base and wall cabinets with indigo paint finish and matching interior colour. Brass pull handles. Feature brass mesh to some wall units. Concealed LED lighting to underside of overhead cupboards. Worktops fitted with under-mounted stainless steel sink and industrial look single lever deck mounted mixer tap in natural brass. Worktops in concrete effect technical stone. Integrated appliances, Siemens induction holes and electric fan oven European manufactured integrated extractor hood, integrated fridge freezer and dishwasher. Combined washing machine/tumble dryer located in separate cupboard. Concrete effect technical stone clad island in all apartments and combined with feature integrated dining tables to selected apartments.