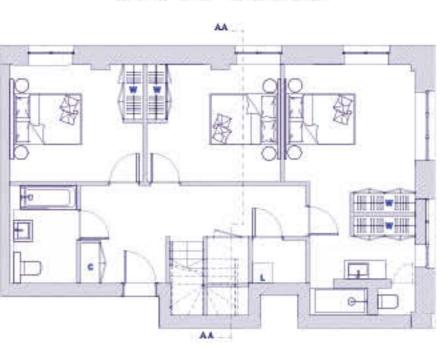

# B.06.04

THREE BEDROOM DUPLEX

# SECTION AA

UPPER LEVEL

LOWER LEVEL

| Internal Area           | Int |
|-------------------------|-----|
| 157.7 sq m / 1697 sq ft | 147 |
| Living Area             | Liv |
| 11890 x 7370mm          | 118 |
| Bedroom 1               | Be  |
| 3850 x 5030mm           | 310 |
| Bedroom 2               | Be  |
| 3925 x 3425mm           | 318 |
| Bedroom 3               | Be  |
| 3885 x 3425mm           | 318 |
| Terrace                 | Te  |
| 22.8 sq m / 245 sq ft   | 22. |
|                         |     |

Not to Scale

This brochure and the information costained is 1 does not form part of any contract, and while manomable effort has been much is ensure accoracy, the cannot be guaranteed and no representation or waveranty is made in fusi regard. Apartment designs and layout are indicative subject may change. Gordone do antitected any planteer or powhere as indicated to the floor plant. The specification of the spectrom using the antic planted specification as a the data this brochure way pagamed, but may be ablect to change in accordance will permitted without any other and the specification of the spectrom table to the specification and indicative only. All sales researe and provide the contract. All information regarding respective contracted or while segments and provide to contract. All information regarding respective contracted or while segments and provide the contract. All information regarding respective contracted or while contract appresent contracts. All information regarding respective contracted or while contract the information only, and the flant identity of the states much the specification of the approved point and the data will derate the states to prove the specific to the specific data and the specific specific tracted and the specific data and the specific data and states consulty our raise contract the information. Goodlack lippe is a matching mane any percential their exploying the support of the specific data and respective contract of an appressive to the specific data and the specific data and the specific data and provide the specific data and the specific data and the specific data and provide the specific data and the specific data and the specific data and provide the specific data and the specific data and the specific data and provide the specific data and the specific data and the specific data and provide the specific data and the specific data and the specific data and provide the specific data and the specific data and the specific data and provide the specific data and the specific data an