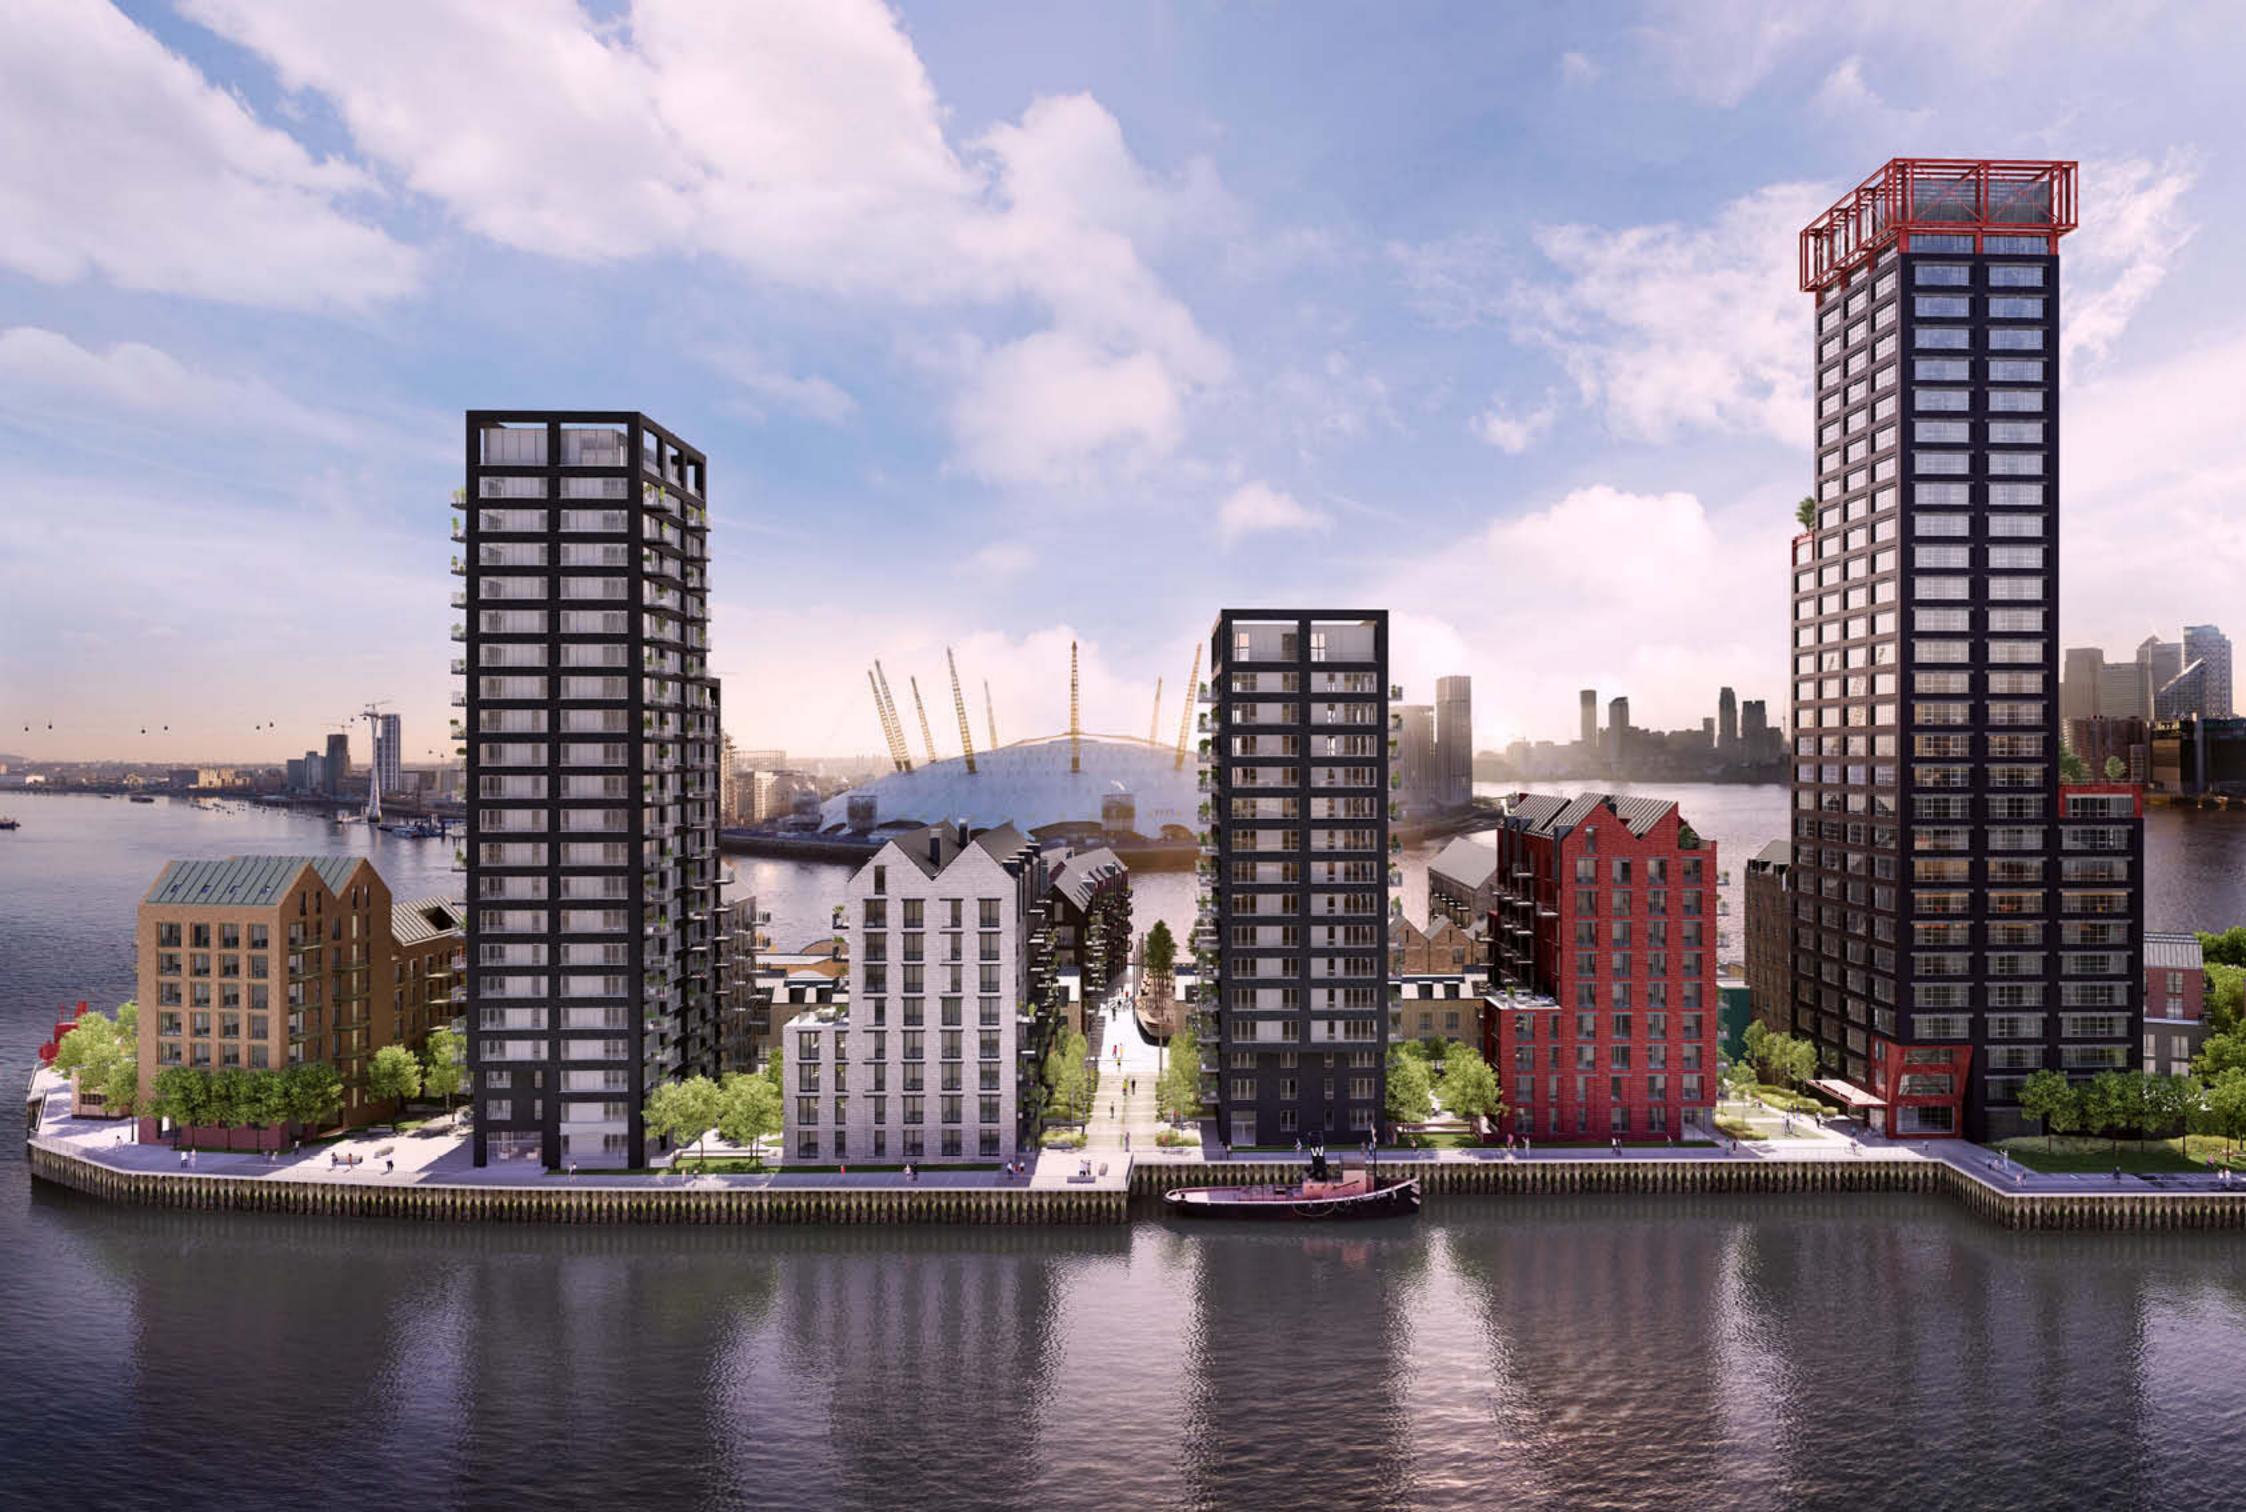

# THE LOFTS

With a refined industrial aesthetic, loft style architecture and unparalleled views across London, The Lofts truly embody the spirit of Goodluck Hope. Exuding modern luxury, this collection of 12 lofts are characterised by high ceilings and light drenched open spaces.

Capitalising on this enviable location each loft makes the most of their unique positioning, overlooking the Thames and Canary Wharf, representing the pinnacle of loft living.

A R G O

GF FLOOR

The equal of any of the great private clubs in its design and member's only amenities, 'The 1595 Club' at Goodluck Hope offers an exclusive retreat from the outside world, where residents and guests can enjoy first-class facilities, purpose-built and beautifully designed to provide the finest in wellness, co-working and entertainment.