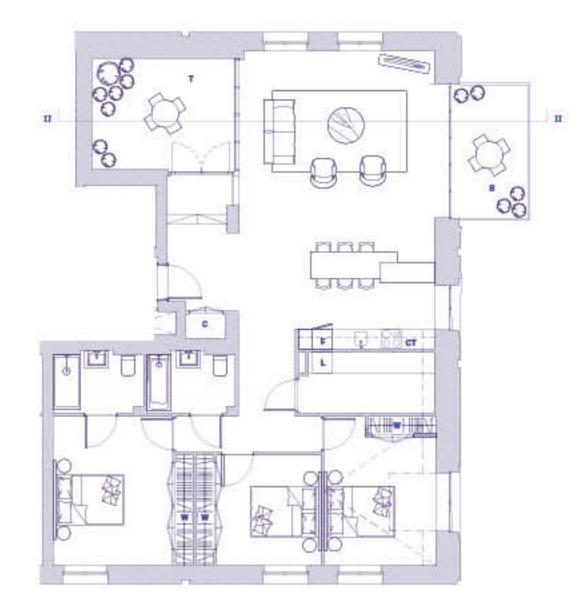

# B.06.04

THREE BEDROOM DUPLEX

# SECTION AA

UPPER LEVEL

LOWER LEVEL

| Internal Area           | Int |
|-------------------------|-----|
| 157.7 sq m / 1697 sq ft | 147 |
| Living Area             | Liv |
| 11890 x 7370mm          | 118 |
| Bedroom 1               | Be  |
| 3850 x 5030mm           | 310 |
| Bedroom 2               | Be  |
| 3925 x 3425mm           | 318 |
| Bedroom 3               | Be  |
| 3885 x 3425mm           | 318 |
| Terrace                 | Te  |
| 22.8 sq m / 245 sq ft   | 22. |
|                         |     |

Not to Scale

This brochure and the information costained is 1 does not form part of any contract, and while manomable effort has been much is ensure accoracy, the cannot be guaranteed and no representation or waveranty is made in fusi regard. Apartment designs and layout are indicative subject may change. Gordone do antitected any planteer or powhere as indicated to the floor plant. The specification of the spectrom using the antic planted specification as a the data this brochure way pagamed, but may be ablect to change in accordance will permitted without any other and the specification of the spectrom table to the specification and indicative only. All sales researe and provide the contract. All information regarding respective contracted or while segments and provide to contract. All information regarding respective contracted or while segments and provide the contract. All information regarding respective contracted or while contract appresent contracts. All information regarding respective contracted or while contract the information only, and the flant identity of the states much the specification of the approved point and the data will derate the states to prove the specific to the specific data and the specific specific tracted and the specific data and the specific data and states consulty our raise contract the information. Goodlack lippe is a matching mane any percential their exploying the support of the specific data and respective contract of an appressive to the specific data and the specific data and the specific data and provide the specific data and the specific data and the specific data and provide the specific data and the specific data and the specific data and provide the specific data and the specific data and the specific data and provide the specific data and the specific data and the specific data and provide the specific data and the specific data and the specific data and provide the specific data and the specific data and the specific data and provide the specific data and the specific data an