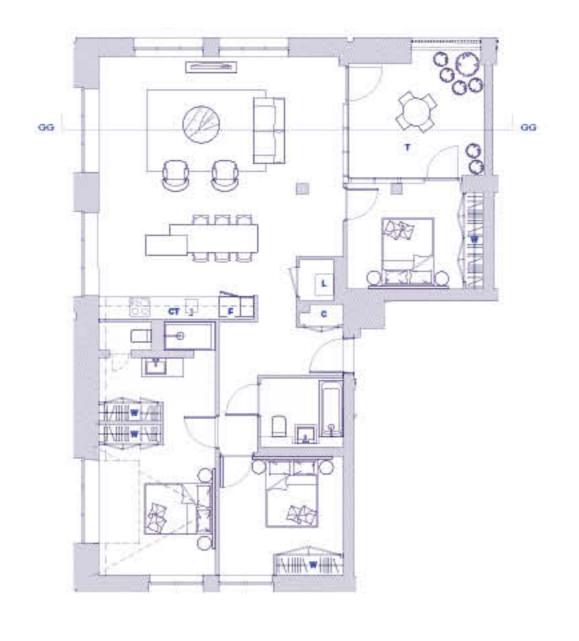

# ARGO LOFTS

# J.08.01 THREE BEDROOMS

SECTION GG

| Internal Area           | Int |
|-------------------------|-----|
|                         | Int |
| 121.0 sq m / 1302 sq ft | 137 |
| Living Area             | Liv |
| 7665 x 7150mm           | 802 |
| Bedroom 1               | Be  |
| 3790 x 3420mm           | 344 |
| Bedroom 2               | Be  |
| 3470 x 3635mm           | 330 |
| Bedroom 3               | Be  |
| 3105 x 4000mm           | 310 |
| Terrace                 | Ter |
| 14.4 sq m / 155 sq ft   | 14. |
|                         |     |
|                         |     |

# C Cupboard F Pridge

CT Cabinetry L Laundry W Wardrobe T Terrace

+

1

Not to Scale