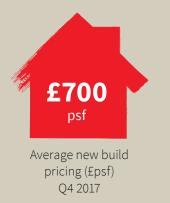

#### Pricing can vary quite markedly in these areas, largely driven by proximity to riverside views. On the river pricing can reach £800 psf while away from the river £700 psf is more typical.

The rental market in Greenwich and Deptford is very active. Close proximity to Central London and to Canary Wharf in particular makes this a popular rental choice. The market is dominated by individual private landlords but two new BTR schemes are set to come to market during the second half of 2018; Essential Living's Creekside Wharf and L&Q's Faircharm Trading Estate development.