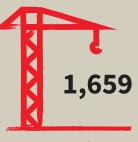

The largest schemes in recent years have been Barratt London's Greenland Place and Berkeley Homes' element of Marine Wharf.

The building boom in the locale is not over yet. There are several schemes under construction, amounting to almost 1,350 units. There are two schemes with more than 900 private units; Barratt's Enderby Wharf and Lend Lease's Timberyard, both of which have some units under construction. There are also more than 200 units underway at London & Regional's River Gardens and Anthology's Deptford Foundry.