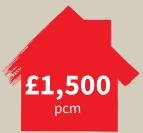

Rents across Greenwich and Deptford are typically in the order of £1,400 to £1,600 pcm for a one bedroom flat but can rise to circa £1,700 pcm closer to the river.