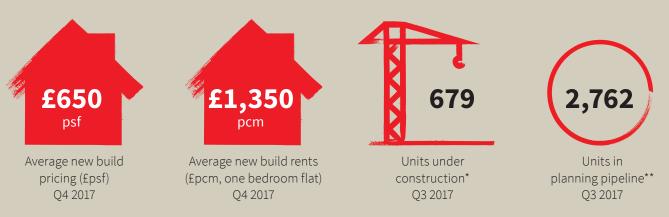

More than 3,800 new residential units have been completed in the Greenwich and Deptford areas during this time. Thames frontage has been a key draw for both developers and purchasers, with over 1,650 units in riverside schemes.

The largest schemes in recent years have been Barratt London's Greenland Place and Berkeley Homes' element of Marine Wharf.

The building boom in the locale is not over yet. There are several schemes under construction, amounting to almost 1,350 units. There are two schemes with more than 900 private units; Barratt's Enderby Wharf and Lend Lease's Timberyard, both of which have some units under construction. There are also more than 200 units underway at London & Regional's River Gardens and Anthology's Deptford Foundry.

Looking forward the development pipeline is somewhat uncertain. In aggregate there are around 3,500 private units in the planning pipeline, but almost 3,000 of these are at Cheung Kong Holdings Limited's Convoys Wharf where the huge riverside site has been dormant for several years. Without this there is a relatively sparse pipeline of 540 units in five other schemes.

# **Greenwich & Deptford**

Average new build rents (£pcm, one bedroom flat) same for all instances Q4 2017

Units under construction\* Q3 2017

\*includes 314 BTR units, \*\*includes unbuilt units in existing schemes *Source: JLL* 