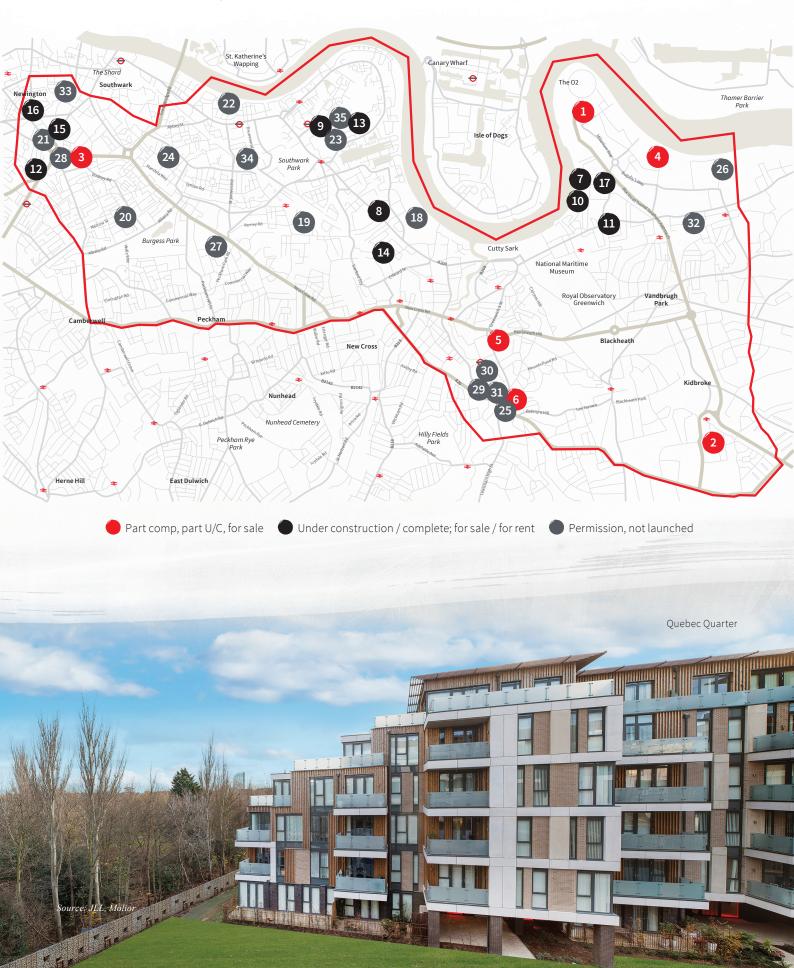

## Canada Water & Surrey Quays

\*includes 234 BTR units, \*\*includes unbuilt units in existing schemes *Source: JLL* 

Developments map

Developments table

L. h. Call

| 1 Greenwich Peninsula Knight Dragon 9,750 Part comp. part U/C, for sale   2 Kidbrooke Village Berkeley Homes 4,177 Part comp. part U/C, for sale   3 Elephant Park Lend Lesse 1,885 Part comp. part U/C, for sale   4 Greenwich Millenium Village Countryside, Taylor Wimpey 1,397 Part comp. part U/C, for sale, some BTR   6 Lewisham Gateway Muse Developments 640 Part comp. part U/C, for sale, some BTR   7 Enderby Whaf Barratt London 950 Under construction, for sale   8 The Timberyard Lend Lesse 943 Under construction, for sale   9 Canada Water - sites C&E Sellar, Notting Hill Housing 799 Under construction, for sale   10 The River Gardens London & Regional 567 Under construction, for sale   11 Greenwich Square Hacley / Mace 318 Under construction, for sale   12 UNCLE Elephant & Castle Realstar 270 Under construction, for sale   13 Quebec Quarter L&Q                                                                                                                                                                                                                                                                                                                                                                                                        | Map ref | Scheme                           | Developer                    | Private units | Status                                  |
|-----------------------------------------------------------------------------------------------------------------------------------------------------------------------------------------------------------------------------------------------------------------------------------------------------------------------------------------------------------------------------------------------------------------------------------------------------------------------------------------------------------------------------------------------------------------------------------------------------------------------------------------------------------------------------------------------------------------------------------------------------------------------------------------------------------------------------------------------------------------------------------------------------------------------------------------------------------------------------------------------------------------------------------------------------------------------------------------------------------------------------------------------------------------------------------------------------------------------------------------------------------------------------------------------|---------|----------------------------------|------------------------------|---------------|-----------------------------------------|
| 3Elephant ParkLend Lease1,885Part comp. part U/C, for sale4Greenwich Millenium VillageCountryside, Taylor Wimpey1,397Part comp. part U/C, for sale, some BTR5Central ParkPebbdy649Part comp. part U/C, for sale, some BTR6Lewisham GatewayMuse Developments640Part comp. part U/C, for sale, some BTR7Enderby WharfBarratt London950Under construction, for sale8The TimberyardLend Lease943Under construction, for sale9Canada Water - sites C&ESellar, Notting Hill Housing799Under construction, for sale, some BTR10The River GardensLondon & Regional567Under construction, for sale11Greenwich SquareHadley / Mace318Under construction, for sale12UNCLE Elephant & CastleRealstar279Complete, BTR13Quebec QuarterL&Q277Under construction, for sale14Deptford FoundryAnthology276Under construction, for sale15Two Fifty OneOakmayne, South Central Mgt270Under construction, for sale16Blackfriars CircusBarratt London245Under construction, for sale17PrecisionU + I, Weston Homes232Under construction, for sale18Corvoys WharfCheurg Kong Holdings Ltd2,975Permission, not launched20Aylesbury EstateNotting Hill Housing1,349Permission, not launched <td>1</td> <td>Greenwich Peninsula</td> <td>Knight Dragon</td> <td>9,750</td> <td>Part comp, part U/C, for sale</td>       | 1       | Greenwich Peninsula              | Knight Dragon                | 9,750         | Part comp, part U/C, for sale           |
| 4Greenwich Millenium VillageCountryside, Taylor Wimpey1,397Part comp. part U/C, for sale5Central ParkPeabody649Part comp. part U/C, for sale, some BTR6Lewisham GatewayMuse Developments640Part comp. part U/C, for sale, some BTR7Enderby WharfBaratt London950Under construction, for sale8The TimberyardLend Lease943Under construction, for sale9Canada Water - sites C&ESellar, Notting Hill Housing79Under construction, for sale10The River GardensLondon & Regional567Under construction, for sale, some BTR11Greenwich SquareHadley / Mace318Under construction, for sale, some BTR12UNCLE Elephant & CastleRealstar279Complete, BTR13Quebec QuarterL&Q277Under construction, for sale14Deptford FoundryAnthology276Under construction, for sale15Two Fifty OneOakmayne, South Central Mgt210Under construction, for sale16Blackfriars CircusBarratt London245Under construction, for sale17PrecisionU + I, Weston Homes232Under construction, for sale18Convoys WharfCheung Kong Holdings Ltd2,975Permission, not launched20Aylesbury EstateNotting Hill Housing1,349Permission, not launched21Skipton HouseLondon Square271Permission, not launched <t< td=""><td>2</td><td>Kidbrooke Village</td><td>Berkeley Homes</td><td>4,177</td><td>Part comp, part U/C, for sale</td></t<> | 2       | Kidbrooke Village                | Berkeley Homes               | 4,177         | Part comp, part U/C, for sale           |
| 5Central ParkPeabody649Part comp. part U/C, for sale, some BTR6Lewisham GatewayMuse Developments640Part comp. part U/C, for sale, some BTR7Enderby WharfBarratt London950Under construction, for sale8The TimberyardLend Lease943Under construction, for sale9Canada Water - sites C&ESellar, Notting Hill Housing199Under construction, for sale, some BTR10The River GardensLondon & Regional567Under construction, for sale, some BTR11Greenwich SquareHadley / Mace318Under construction, for sale, some BTR12UNCLE Elephant & CastleRealstar279Complete, BTR13Quebec QuarterL&Q277Under construction, for sale, some BTR14Deptford FoundryAnthology276Under construction, for sale15Two Fifty OneOakmayne, South Central Mgt270Under construction, for sale16Blackfriars CircusBarratt London245Under construction, for sale17PrecisionU + I, Weston Homes232Under construction, for sale18Convoys WharfCheung Kong Holdings Ltd2,975Permission, not launched20Aylesbury EstateNotting Hill Housing1,349Permission, not launched21Skipton HouseLondon Square271Permission, not launched22Chambers WharfSt James407Permission, not launched23 <t< td=""><td>3</td><td>Elephant Park</td><td>Lend Lease</td><td>1,885</td><td>Part comp, part U/C, for sale</td></t<>                      | 3       | Elephant Park                    | Lend Lease                   | 1,885         | Part comp, part U/C, for sale           |
| 6Lewisham GatewayMuse Developments640Part comp. part U/C, for sale, some BTR7Enderby WharfBarratt London950Under construction, for sale8The TimberyardLend Lease943Under construction, for sale9Canada Water - sites C&ESellar, Notting Hill Housing799Under construction, for sale, some BTR10The River GardensLondon & Regional567Under construction, for sale11Greenwich SquareHadley / Mace318Under construction, for sale12UNCLE Elephant & CastleRealstar279Complete, BTR13Quebec QuarterL&Q277Under construction, for sale14Deptford FoundryAnthology276Under construction, for sale15Two Fifty OneOakmayne, South Central Mgt270Under construction, for sale16Blackfriars CircusBarratt London245Under construction, for sale17PrecisionU + I, Weston Homes232Under construction, for sale20Aylesbury EstateNotting Hill Housing1,349Permission, not launched21Skipton HouseLondon & Regional408Permission, not launched22Chambers WharfSt James407Permission, not launched23Canada Water Leisure SiteBritsh Land382Permission, not launched24London Square SemondseyLondon Square271Permission, not launched25Lewisham / Citibank Hous                                                                                                                                               | 4       | Greenwich Millenium Village      | Countryside, Taylor Wimpey   | 1,397         | Part comp, part U/C, for sale           |
| 7Enderby WharfBarratt London950Under construction, for sale8The TimberyardLend Lease943Under construction, for sale9Canada Water sites C&ESellar, Notting Hill Housing799Under construction, for sale, some BTR10The River GardensLondon & Regional567Under construction, for sale11Greenwich SquareHadley / Mace318Under construction, for sale12UNCLE Elephant & CastleRealstar279Complete, BTR13Quebec QuarterL&Q277Under construction, for sale, some BTR14Deptford FoundryAnthology276Under construction, for sale15Two Fifty OneOakmayne, South Central Mgt270Under construction, for sale16Blackfriars CircusBarratt London245Under construction, for sale17PrecisionU + I, Weston Homes232Under construction, for sale18Convoys WharfCheung Kong Holdings Ltd2,975Permission, not launched20Aylesbury EstateNottig Hill Housing1,349Permission, not launched21Skipton HouseLondon & Regional408Permission, not launched22Chambers WharfSt James407Permission, not launched23Canada Water Leisure SiteBritsh Land382Permission, not launched24London Square271Permission, not launched25Lewisham / Citibank HouseJoseph Homes <td< td=""><td>5</td><td>Central Park</td><td>Peabody</td><td>649</td><td>Part comp, part U/C, for sale, some BTR</td></td<>                             | 5       | Central Park                     | Peabody                      | 649           | Part comp, part U/C, for sale, some BTR |
| 8The TimberyardLend Lease943Under construction, for sale9Canada Water - sites C&ESellar, Notting Hill Housing799Under construction, for sale, some BTR10The River GardensLondon & Regional567Under construction, for sale11Greenwich SquareHadley / Mace318Under construction, for sale12UNCLE Elephant & CastleRealstar279Complete, BTR13Quebec QuarterL&Q277Under construction, for sale, some BTR14Deptford FoundryAnthology276Under construction, for sale15Two Fifty OneOakmayne, South Central Mgt270Under construction, for sale16Blackfriars CircusBarratt London245Under construction, for sale17PrecisionU + I, Weston Homes232Under construction, for sale18Convoys WharfCheung Kong Holdings Ltd2,975Permission, not launched19New BermondseyRenewal2,135Permission, not launched21Skipton HouseLondon & Regional408Permission, not launched22Chambers WharfSt James407Permission, not launched23Canada Water Leisure SiteBirtish Land382Permission, not launched24Lodon Square BermondseyLondon Square271Permission, not launched25Lewisham / Citibank HouseJoseph Homes237Application, not launched26VIP Trading / Industrial Est                                                                                                                                               | 6       | Lewisham Gateway                 | Muse Developments            | 640           | Part comp, part U/C, for sale, some BTR |
| 9Canada Water - sites C&ESellar, Notting Hill Housing799Under construction, for sale, some BTR10The River GardensLondon & Regional567Under construction, for sale11Greenwich SquareHadley / Mace318Under construction, for sale12UNCLE Elephant & CastleRealstar279Complete , BTR13Quebec QuarterL&Q277Under construction, for sale, some BTR14Deptford FoundryAnthology276Under construction, for sale15Two Fifty OneOakmayne, South Central Mgt270Under construction, for sale16Blackfirais CircusBarratt London245Under construction, for sale17PrecisionU + I, Weston Homes232Under construction, for sale18Convoys WharfCheung Kong Holdings Ltd2,975Permission, not launched20Aylesbury EstateNotting Hill Housing1,349Permission, not launched21Skipton HouseLondon & Regional408Permission, not launched22Chambers WharfSt James407Permission, not launched23Canada Water Leisure SiteBritish Land382Permission, not launched24London Square BermondseyLondon Square271Permission, not launched25Lewisham / Citibank HouseJoseph Homes340Application, not launched26VIP Trading / Industrial EstatesRockwell Properties975Application, not launched<                                                                                                                                  | 7       | Enderby Wharf                    | Barratt London               | 950           | Under construction, for sale            |
| 10The River GardensLondon & Regional567Under construction, for sale11Greenwich SquareHadley / Mace318Under construction, for sale12UNCLE Elephant & CastleRealstar279Complete, BTR13Quebec QuarterL&Q277Under construction, for sale, some BTR14Deptford FoundryAnthology276Under construction, for sale15Two Fifty OneOakmayne, South Central Mgt270Under construction, for sale16Blackfriars CircusBarratt London245Under construction, for sale17PrecisionU+1, Weston Homes232Under construction, for sale18Convoys WharfCheung Kong Holdings Ltd2,975Permission, not launched20Aylesbury EstateNotting Hill Housing1,349Permission, not launched21Skipton HouseLondon & Regional408Permission, not launched22Chambers WharfSt James407Permission, not launched23Canada Water Leisure SiteBritish Land382Permission, not launched24London Square BermondseyLondon Square237Permission, not launched25Lewisham / Citibank HouseJoseph Homes237Permission, not launched26VIP Trading / Industrial EstatesRockwell Properties975Application, not launched28E&C Shopping CentreDelancey, Get Living London637Application, not launched29Lewisham                                                                                                                                               | 8       | The Timberyard                   | Lend Lease                   | 943           | Under construction, for sale            |
| 11Greenwich SquareHadley / Mac318Under construction, for sale12UNCLE Elephant & CastleRealstar279Complete , BTR13Quebec QuarterL&Q277Under construction, for sale, some BTR14Deptford FoundryAnthology276Under construction, for sale15Two Fifty OneOakmayne, South Central Mgt270Under construction, for sale16Blackfriars CircusBarratt London245Under construction, for sale17PrecisionU + I, Weston Homes232Under construction, for sale19New BermondseyRenewal2,135Permission, not launched20Aylesbury EstateNotting Hill Housing1,349Permission, not launched21Skipton HouseLondon & Regional408Permission, not launched22Chanada Water Leisure SiteBritish Land382Permission, not launched23Canada Water Leisure SiteBritish Land382Permission, not launched24London Square BermondseyLondon Square271Permission, not launched25Lewisham / Citibank HouseJoseph Homes340Application, not launched26VIP Trading / Industrial EstatesRockwell Properties975Application, not launched27Malt Street DevelopmentBerkeley Homes840Application, not launched28E&C Shopping CentreDelancey, Get Living London637Application, not launched29Lewis                                                                                                                                               | 9       | Canada Water – sites C&E         | Sellar, Notting Hill Housing | 799           | Under construction, for sale, some BTR  |
| 12UNCLE Elephant & CastleRealstar279Complete , BTR13Quebec QuarterL&Q277Under construction, for sale, some BTR14Deptford FoundryAnthology276Under construction, for sale15Two Fifty OneOakmayne, South Central Mgt270Under construction, for sale16Blackfriars CircusBarratt London245Under construction, for sale17PrecisionU + I, Weston Homes232Under construction, for sale18Convoys WharfCheung Kong Holdings Ltd2,975Permission, not launched20Aylesbury EstateNotting Hill Housing1,349Permission, not launched21Skipton HouseLondon & Regional408Permission, not launched22Chanda Water Leisure SiteBritish Land382Permission, not launched23Canada Water Leisure SiteBritish Land382Permission, not launched24London Square BermondseyLondon Square271Permission, not launched25Lewisham / Citibank HouseJoseph Homes337Permission, not launched26VIP Trading / Industrial EstatesRockwell Properties975Application, not launched28E&C Shopping CentreDelancey, Get Living London637Application, not launched29Lewisham Retail ParkLegal & General440Application, not launched31Lewisham CarpetrightThreadneedle Investments242Application, not launched <td>10</td> <td>The River Gardens</td> <td>London &amp; Regional</td> <td>567</td> <td>Under construction, for sale</td>    | 10      | The River Gardens                | London & Regional            | 567           | Under construction, for sale            |
| 13Quebe QuarterL&Q277Under construction, for sale, some BTR14Deptford FoundryAnthology276Under construction, for sale15Two Fifty OneOakmayne, South Central Mgt270Under construction, for sale16Blackfriars CircusBarratt London245Under construction, for sale17PrecisionU + I, Weston Homes232Under construction, for sale18Convoys WharfCheung Kong Holdings Ltd2,975Permission, not launched20Aylesbury EstateNotting Hill Housing1,349Permission, not launched21Skipton HouseLondon & Regional408Permission, not launched22Chambers WharfSt James407Permission, not launched23Canada Water Leisure SiteBritish Land382Permission, not launched24London Square BermondseyLondon Square271Permission, not launched25Lewisham / Citibank HouseJoseph Homes237Permission, not launched26VIP Trading / Industrial EstatesRockwell Properties975Application, not launched28E&C Shopping CentreDelancey, Get Living London637Application, not launched29Lewisham Retail ParkLegal & General440Application, not launched30Tesco Overflow Car ParkMeyer Homes323Application, not launched31Lewisham CarpetrightThreadneedle Investments242Application, not launched<                                                                                                                              | 11      | Greenwich Square                 | Hadley / Mace                | 318           | Under construction, for sale            |
| 14Deptford FoundryAnthology276Under construction, for sale15Two Fifty OneOakmayne, South Central Mgt270Under construction, for sale16Blackfriars CircusBarratt London245Under construction, for sale17PrecisionU+I, Weston Homes232Under construction, for sale18Convoys WharfCheung Kong Holdings Ltd2,975Permission, not launched19New BermondseyRenewal2,135Permission, not launched20Aylesbury EstateNotting Hill Housing1,349Permission, not launched21Skipton HouseLondon & Regional408Permission, not launched23Canada Water Leisure SiteBritish Land382Permission, not launched24London Square BermondseyLondon Square271Permission, not launched25Lewisham / Citibank HouseJoseph Homes237Permission, not launched26VIP Trading / Industrial EstatesRockwell Properties975Application, not launched27Malt Street DevelopmentBerkeley Homes840Application, not launched28E&C Shopping CentreDelancey, Get Living London637Application, not launched30Tesco Overflow Car ParkMeyer Homes323Application, not launched31Lewisham CarpetrightThreadneedle Investments242Application, not launched3240 Victoria WayFairview New Homes233Application, not launched<                                                                                                                         | 12      | UNCLE Elephant & Castle          | Realstar                     | 279           | Complete , BTR                          |
| 15Two Fifty OneOakmayne, South Central Mgt270Under construction, for sale16Blackfriars CircusBarratt London245Under construction, for sale17PrecisionU+1, Weston Homes232Under construction, for sale18Convoys WharfCheung Kong Holdings Ltd2,975Permission, not launched19New BermondseyRenewal2,135Permission, not launched20Aylesbury EstateNotting Hill Housing1,349Permission, not launched21Skipton HouseLondon & Regional408Permission, not launched22Chambers WharfSt James407Permission, not launched23Canada Water Leisure SiteBritish Land382Permission, not launched24London Square BermondseyLondon Square271Permission, not launched25Lewisham / Citibank HouseJoseph Homes237Permission, not launched26VIP Trading / Industrial EstatesRockwell Properties975Application, not launched28E&C Shopping CentreDelancey, Get Living London637Application, not launched29Lewisham Retail ParkLegal & General440Application, not launched30Tesco Overflow Car ParkMeyer Homes323Application, not launched31Lewisham CarpetrightThreadneedle Investments242Application, not launched3240 Victoria WayFairview New Homes233Application, not launched<                                                                                                                                  | 13      | Quebec Quarter                   | L&Q                          | 277           | Under construction, for sale, some BTR  |
| 16Blackfriars CircusBarratt London245Under construction, for sale17PrecisionU + I, Weston Homes232Under construction, for sale18Convoys WharfCheung Kong Holdings Ltd2,975Permission, not launched19New BermondseyRenewal2,135Permission, not launched20Aylesbury EstateNotting Hill Housing1,349Permission, not launched21Skipton HouseLondon & Regional408Permission, not launched22Chambers WharfSt James407Permission, not launched23Canada Water Leisure SiteBritish Land382Permission, not launched24London Square BermondseyLondon Square271Permission, not launched25Lewisham / Citibank HouseJoseph Homes237Permission, not launched26VIP Trading / Industrial EstatesRockwell Properties975Application, not launched28E&C Shopping CentreDelancey, Get Living London637Application, not launched29Lewisham Retail ParkLegal & General440Application, not launched30Tesco Overflow Car ParkMeyer Homes323Application, not launched31Lewisham CarpetrightThreadneedle Investments242Application, not launched3240 Victoria WayFairview New Homes233Application, not launched33Southwark Fire StationHadston205Application, not launched34 <t< td=""><td>14</td><td>Deptford Foundry</td><td>Anthology</td><td>276</td><td>Under construction, for sale</td></t<>                      | 14      | Deptford Foundry                 | Anthology                    | 276           | Under construction, for sale            |
| 17PrecisionU + I, Weston Homes232Under construction, for sale18Convoys WharfCheung Kong Holdings Ltd2,975Permission, not launched19New BermondseyRenewal2,135Permission, not launched20Aylesbury EstateNotting Hill Housing1,349Permission, not launched21Skipton HouseLondon & Regional408Permission, not launched22Chambers WharfSt James407Permission, not launched23Canada Water Leisure SiteBritish Land382Permission, not launched24London Square BermondseyLondon Square271Permission, not launched25Lewisham / Citibank HouseJoseph Homes237Permission, not launched26VIP Trading / Industrial EstatesRockwell Properties975Application, not launched28E&C Shopping CentreDelancey, Get Living London637Application, not launched29Lewisham Retail ParkLegal & General440Application, not launched31Lewisham CarpetrightThreadneedle Investments242Application, not launched3240 Victoria WayFairview New Homes233Application, not launched33Southwark Fire StationHadston205Application, not launched34The Biscuit FactoryGrosvenorc1,100Opinion sought, some BTR                                                                                                                                                                                                                    | 15      | Two Fifty One                    | Oakmayne, South Central Mgt  | 270           | Under construction, for sale            |
| 18Convoys WharfCheung Kong Holdings Ltd2,975Permission, not launched19New BermondseyRenewal2,135Permission, not launched20Aylesbury EstateNotting Hill Housing1,349Permission, not launched21Skipton HouseLondon & Regional408Permission, not launched22Chambers WharfSt James407Permission, not launched23Canada Water Leisure SiteBritish Land382Permission, not launched24London Square BermondseyLondon Square271Permission, not launched25Lewisham / Citibank HouseJoseph Homes237Permission, not launched26VIP Trading / Industrial EstatesRockwell Properties975Application, not launched28E&C Shopping CentreDelancey, Get Living London637Application, not launched30Tesco Overflow Car ParkMeyer Homes323Application, not launched31Lewisham CarpetrightThreadneedle Investments242Application, not launched3240 Victoria WayFairview New Homes233Application, not launched33Southwark Fire StationHadston205Application, not launched34The Biscuit FactoryGrosvenorc1,100Opinion sought, some BTR                                                                                                                                                                                                                                                                                  | 16      | Blackfriars Circus               | Barratt London               | 245           | Under construction, for sale            |
| 19New BermondseyRenewal2,135Permission, not launched20Aylesbury EstateNotting Hill Housing1,349Permission, not launched21Skipton HouseLondon & Regional408Permission, not launched22Chambers WharfSt James407Permission, not launched23Canada Water Leisure SiteBritish Land382Permission, not launched24London Square BermondseyLondon Square271Permission, not launched25Lewisham / Citibank HouseJoseph Homes237Permission, not launched26VIP Trading / Industrial EstatesRockwell Properties975Application, not launched28E&C Shopping CentreDelancey, Get Living London637Application, not launched29Lewisham Retail ParkLegal & General440Application, not launched31Lewisham CarpetrightThreadneedle Investments242Application, not launched3240 Victoria WayFairview New Homes233Application, not launched33Southwark Fire StationHadston205Application, not launched34The Biscuit FactoryGrosvenorc1,100Opinion sought, some BTR                                                                                                                                                                                                                                                                                                                                                     | 17      | Precision                        | U + I, Weston Homes          | 232           | Under construction, for sale            |
| 20Aylesbury EstateNotting Hill Housing1,349Permission, not launched21Skipton HouseLondon & Regional408Permission, not launched22Chambers WharfSt James407Permission, not launched23Canada Water Leisure SiteBritish Land382Permission, not launched24London Square BermondseyLondon Square271Permission, not launched25Lewisham / Citibank HouseJoseph Homes237Permission, not launched26VIP Trading / Industrial EstatesRockwell Properties975Application, not launched28E&C Shopping CentreDelancey, Get Living London637Application, not launched29Lewisham Retail ParkLegal & General440Application, not launched31Lewisham CarpetrightThreadneedle Investments242Application, not launched3240 Victoria WayFairview New Homes233Application, not launched33Southwark Fire StationHadston205Application, not launched34The Biscuit FactoryGrosvenorc1,100Opinion sought, some BTR                                                                                                                                                                                                                                                                                                                                                                                                         | 18      | Convoys Wharf                    | Cheung Kong Holdings Ltd     | 2,975         | Permission, not launched                |
| 21Skipton HouseLondon & Regional408Permission, not launched22Chambers WharfSt James407Permission, not launched23Canada Water Leisure SiteBritish Land382Permission, not launched24London Square BermondseyLondon Square271Permission, not launched25Lewisham / Citibank HouseJoseph Homes237Permission, not launched26VIP Trading / Industrial EstatesRockwell Properties975Application, not launched27Malt Street DevelopmentBerkeley Homes840Application, not launched, BTR28E&C Shopping CentreDelancey, Get Living London637Application, not launched, BTR29Lewisham Retail ParkLegal & General440Application, not launched31Lewisham CarpetrightThreadneedle Investments242Application, not launched3240 Victoria WayFairview New Homes233Application, not launched33Southwark Fire StationHadston205Application, not launched34The Biscuit FactoryGrosvenorc1,100Opinion sought, some BTR                                                                                                                                                                                                                                                                                                                                                                                               | 19      | New Bermondsey                   | Renewal                      | 2,135         | Permission, not launched                |
| 22Chambers WharfSt James407Permission, not launched23Canada Water Leisure SiteBritish Land382Permission, not launched24London Square BermondseyLondon Square271Permission, not launched25Lewisham / Citibank HouseJoseph Homes237Permission, not launched26VIP Trading / Industrial EstatesRockwell Properties975Application, not launched27Malt Street DevelopmentBerkeley Homes840Application, not launched28E&C Shopping CentreDelancey, Get Living London637Application, not launched, BTR29Lewisham Retail ParkLegal & General440Application, not launched30Tesco Overflow Car ParkMeyer Homes323Application, not launched31Lewisham CarpetrightThreadneedle Investments242Application, not launched3240 Victoria WayFairview New Homes233Application, not launched33Southwark Fire StationHadston205Application, not launched34The Biscuit FactoryGrosvenorc1,100Opinion sought, some BTR                                                                                                                                                                                                                                                                                                                                                                                               | 20      | Aylesbury Estate                 | Notting Hill Housing         | 1,349         | Permission, not launched                |
| 23Canada Water Leisure SiteBritish Land382Permission, not launched24London Square BermondseyLondon Square271Permission, not launched25Lewisham / Citibank HouseJoseph Homes237Permission, not launched26VIP Trading / Industrial EstatesRockwell Properties975Application, not launched27Malt Street DevelopmentBerkeley Homes840Application, not launched28E&C Shopping CentreDelancey, Get Living London637Application, not launched, BTR29Lewisham Retail ParkLegal & General440Application, not launched30Tesco Overflow Car ParkMeyer Homes323Application, not launched31Lewisham CarpetrightThreadneedle Investments242Application, not launched3240 Victoria WayFairview New Homes233Application, not launched33Southwark Fire StationHadston205Application, not launched34The Biscuit FactoryGrosvenorc1,100Opinion sought, some BTR                                                                                                                                                                                                                                                                                                                                                                                                                                                  | 21      | Skipton House                    | London & Regional            | 408           | Permission, not launched                |
| 24London Square BermondseyLondon Square271Permission, not launched25Lewisham / Citibank HouseJoseph Homes237Permission, not launched26VIP Trading / Industrial EstatesRockwell Properties975Application, not launched27Malt Street DevelopmentBerkeley Homes840Application, not launched28E&C Shopping CentreDelancey, Get Living London637Application, not launched, BTR29Lewisham Retail ParkLegal & General440Application, not launched30Tesco Overflow Car ParkMeyer Homes323Application, not launched31Lewisham CarpetrightThreadneedle Investments242Application, not launched3240 Victoria WayFairview New Homes233Application, not launched33Southwark Fire StationHadston205Application, not launched34The Biscuit FactoryGrosvenorc1,100Opinion sought, some BTR                                                                                                                                                                                                                                                                                                                                                                                                                                                                                                                    | 22      | Chambers Wharf                   | St James                     | 407           | Permission, not launched                |
| 25Lewisham / Citibank HouseJoseph Homes237Permission, not launched26VIP Trading / Industrial EstatesRockwell Properties975Application, not launched27Malt Street DevelopmentBerkeley Homes840Application, not launched28E&C Shopping CentreDelancey, Get Living London637Application, not launched, BTR29Lewisham Retail ParkLegal & General440Application, not launched30Tesco Overflow Car ParkMeyer Homes323Application, not launched31Lewisham CarpetrightThreadneedle Investments242Application, not launched3240 Victoria WayFairview New Homes233Application, not launched33Southwark Fire StationHadston205Application, not launched34The Biscuit FactoryGrosvenorc1,100Opinion sought, some BTR                                                                                                                                                                                                                                                                                                                                                                                                                                                                                                                                                                                      | 23      | Canada Water Leisure Site        | British Land                 | 382           | Permission, not launched                |
| 26VIP Trading / Industrial EstatesRockwell Properties975Application, not launched27Malt Street DevelopmentBerkeley Homes840Application, not launched28E&C Shopping CentreDelancey, Get Living London637Application, not launched, BTR29Lewisham Retail ParkLegal & General440Application, not launched30Tesco Overflow Car ParkMeyer Homes323Application, not launched31Lewisham CarpetrightThreadneedle Investments242Application, not launched3240 Victoria WayFairview New Homes233Application, not launched33Southwark Fire StationHadston205Application, not launched34The Biscuit FactoryGrosvenorc1,100Opinion sought, some BTR                                                                                                                                                                                                                                                                                                                                                                                                                                                                                                                                                                                                                                                        | 24      | London Square Bermondsey         | London Square                | 271           | Permission, not launched                |
| 27Malt Street DevelopmentBerkeley Homes840Application, not launched28E&C Shopping CentreDelancey, Get Living London637Application, not launched, BTR29Lewisham Retail ParkLegal & General440Application, not launched30Tesco Overflow Car ParkMeyer Homes323Application, not launched31Lewisham CarpetrightThreadneedle Investments242Application, not launched3240 Victoria WayFairview New Homes233Application, not launched33Southwark Fire StationHadston205Application, not launched34The Biscuit FactoryGrosvenorc1,100Opinion sought, some BTR                                                                                                                                                                                                                                                                                                                                                                                                                                                                                                                                                                                                                                                                                                                                         | 25      | Lewisham / Citibank House        | Joseph Homes                 | 237           | Permission, not launched                |
| 28E&C Shopping CentreDelancey, Get Living London637Application, not launched, BTR29Lewisham Retail ParkLegal & General440Application, not launched30Tesco Overflow Car ParkMeyer Homes323Application, not launched31Lewisham CarpetrightThreadneedle Investments242Application, not launched3240 Victoria WayFairview New Homes233Application, not launched33Southwark Fire StationHadston205Application, not launched34The Biscuit FactoryGrosvenorc1,100Opinion sought, some BTR                                                                                                                                                                                                                                                                                                                                                                                                                                                                                                                                                                                                                                                                                                                                                                                                            | 26      | VIP Trading / Industrial Estates | Rockwell Properties          | 975           | Application, not launched               |
| 29Lewisham Retail ParkLegal & General440Application, not launched30Tesco Overflow Car ParkMeyer Homes323Application, not launched31Lewisham CarpetrightThreadneedle Investments242Application, not launched3240 Victoria WayFairview New Homes233Application, not launched33Southwark Fire StationHadston205Application, not launched34The Biscuit FactoryGrosvenorc1,100Opinion sought, some BTR                                                                                                                                                                                                                                                                                                                                                                                                                                                                                                                                                                                                                                                                                                                                                                                                                                                                                             | 27      | Malt Street Development          | Berkeley Homes               | 840           | Application, not launched               |
| 30Tesco Overflow Car ParkMeyer Homes323Application, not launched31Lewisham CarpetrightThreadneedle Investments242Application, not launched3240 Victoria WayFairview New Homes233Application, not launched33Southwark Fire StationHadston205Application, not launched34The Biscuit FactoryGrosvenorc1,100Opinion sought, some BTR                                                                                                                                                                                                                                                                                                                                                                                                                                                                                                                                                                                                                                                                                                                                                                                                                                                                                                                                                              | 28      | E&C Shopping Centre              | Delancey, Get Living London  | 637           | Application, not launched, BTR          |
| 31Lewisham CarpetrightThreadneedle Investments242Application, not launched3240 Victoria WayFairview New Homes233Application, not launched33Southwark Fire StationHadston205Application, not launched34The Biscuit FactoryGrosvenorc1,100Opinion sought, some BTR                                                                                                                                                                                                                                                                                                                                                                                                                                                                                                                                                                                                                                                                                                                                                                                                                                                                                                                                                                                                                              | 29      | Lewisham Retail Park             | Legal & General              | 440           | Application, not launched               |
| 3240 Victoria WayFairview New Homes233Application, not launched33Southwark Fire StationHadston205Application, not launched34The Biscuit FactoryGrosvenorc1,100Opinion sought, some BTR                                                                                                                                                                                                                                                                                                                                                                                                                                                                                                                                                                                                                                                                                                                                                                                                                                                                                                                                                                                                                                                                                                        | 30      | Tesco Overflow Car Park          | Meyer Homes                  | 323           | Application, not launched               |
| 33Southwark Fire StationHadston205Application, not launched34The Biscuit FactoryGrosvenorc1,100Opinion sought, some BTR                                                                                                                                                                                                                                                                                                                                                                                                                                                                                                                                                                                                                                                                                                                                                                                                                                                                                                                                                                                                                                                                                                                                                                       | 31      | Lewisham Carpetright             | Threadneedle Investments     | 242           | Application, not launched               |
| 34 The Biscuit Factory Grosvenor c1,100 Opinion sought, some BTR                                                                                                                                                                                                                                                                                                                                                                                                                                                                                                                                                                                                                                                                                                                                                                                                                                                                                                                                                                                                                                                                                                                                                                                                                              | 32      | 40 Victoria Way                  | Fairview New Homes           | 233           | Application, not launched               |
|                                                                                                                                                                                                                                                                                                                                                                                                                                                                                                                                                                                                                                                                                                                                                                                                                                                                                                                                                                                                                                                                                                                                                                                                                                                                                               | 33      | Southwark Fire Station           | Hadston                      | 205           | Application, not launched               |
| 35 Canada Water British Land c2,500 Opinion sought                                                                                                                                                                                                                                                                                                                                                                                                                                                                                                                                                                                                                                                                                                                                                                                                                                                                                                                                                                                                                                                                                                                                                                                                                                            | 34      | The Biscuit Factory              | Grosvenor                    | c1,100        | Opinion sought, some BTR                |
|                                                                                                                                                                                                                                                                                                                                                                                                                                                                                                                                                                                                                                                                                                                                                                                                                                                                                                                                                                                                                                                                                                                                                                                                                                                                                               | 35      | Canada Water                     | British Land                 | c2,500        | Opinion sought                          |