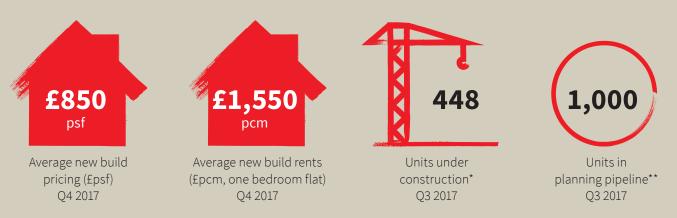

# Canada Water & Surrey Quays

Large scale regeneration projects dominate the development landscape in Canada Water and Surrey Quays but there are a number of other developments underway in the area.

Once completed, all the development will provide an important, new, rejuvenated and regenerated residential and social destination.

Barratt London completed more than 600 private units in its Maple Quays project in 2013, which were sites A and B in the Canada Water masterplan. Barratt London also completed 161 private units at Redwood Park in 2015.

Sellar Developments and Notting Hill Housing are now on site at sites C and D of the Canada Water masterplan. In all 799 private units will be developed, 346 of which will be BTR units operated by Notting Hill.

In addition to these, L&Q has 277 private units under construction at Quebec Quarter, 42 units of which will be retained as BTR units. The only other developer active in the area is London Square which has 75 private units on site.

Prices and rents are notably lower here in comparison with Elephant & Castle, adding to the appeal of this evolving location. Pricing can get as high as £850 psf while rents for a one bedroom flat can range from £1,400 pcm to £1,750 pcm.

Looking forward, British Land will be the principal deliverer of residential units. It bought the main Canada Water and Leisure Centre sites in 2016. Opinion is being sought for circa 3,500 units (all tenures) on the main site while there is an existing planning permission in place for 509 units at the Leisure Centre.