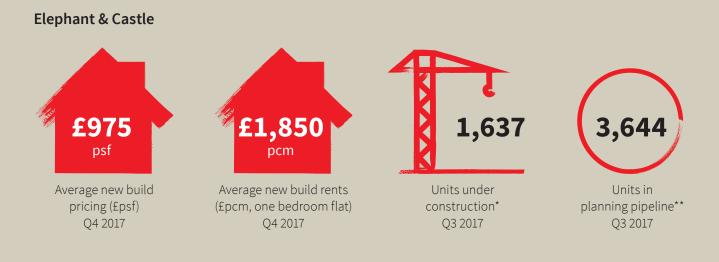

# Elephant & Castle

Arguably most famous as the birthplace of Charlie Chaplin, Elephant & Castle is in the throes of a huge regeneration and gentrification process.

The area has progressed considerably since the last elements of the Heygate Estate were demolished in 2014.

The transformation of the area really began when Brookfield Multiplex completed the 408 unit (310 private) Strata development, famous for its three wind turbines at the top of the tower which make it instantaneously stand out in London's skyline.

Lend Lease won the race to redevelop the Heygate Estate, replacing it with Elephant Park. It has completed more than 300 private units in three phases of the redevelopment while almost 700 units are under construction. In all the master consent is just shy of 2,000 private units.

Importantly, the regeneration of the Heygate Estate has been the catalyst for other developments. Lend Lease itself has also built the 284 unit One The Elephant scheme, the second largest completed development behind Strata.

A notable 1,360 units within eight schemes are under construction, three of which are part of Elephant Park. The largest other development is Oakmayne's Two Fifty One scheme which has 270 private units where completions will run during the first half of 2018.

#### The uprating of Elephant & Castle is evidenced by the surge in pricing. Back in 2010-2011 pricing was typically around £750-800 psf but now many of the schemes are averaging closer to £975 psf.

Elephant & Castle is also developing into a key rental location. As well as the numerous apartments privately let in recent new schemes, Get Living London has its 373 unit Elephant & Castle 1 scheme while Realstar completed on its 279 unit UNCLE Elephant & Castle scheme in Q4 2017, a scheme which includes a gym and sky lounge among its amenities.

Rental levels have increased notably as new development has emerged. A typical one bedroom apartment in a new development is now commanding in the order of £1,850 pcm.