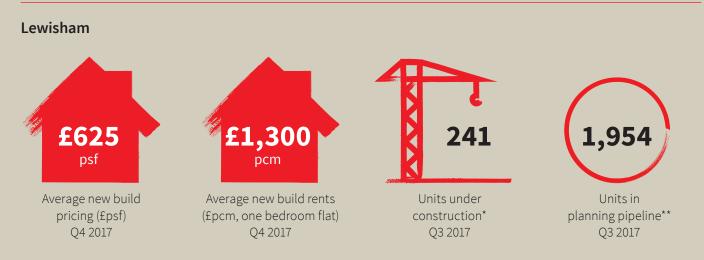

#### Lewisham

Lewisham has benefitted from being a well-connected and affordable South East London destination in recent years as stretched affordability across many parts of London force prospective home buyers and renters to look at viable alternatives.

Lewisham is also fortunate to possess several attractive development sites. And developers have been early to the party with a number of sizeable residential schemes already completed and several more on the way.

An early pioneering scheme was St James' Silkworks, while notable recent schemes include Barratt London's 602 private unit Renaissance SE13 and L&Q's Thurston Point which included 238 BTR units.

Indeed, Lewisham is one of the forerunners in the BTR revolution. As well as the units at Thurston Point, there are a further 68 BTR units at each of the two phases of Muse's Lewisham Gateway scheme which will be run by Fizzy Living.

Significantly too, there are more than 1,350 private units across five schemes in the planning pipeline in Lewisham (see map).

Lewisham's connectivity to Central London and to Canary Wharf via the DLR are particularly appealing to residents and the offering could improve further when the Bakerloo Line Extension begins running, although this will not be before 2028.

Typical sales pricing in Lewisham is more affordable than many neighbouring locations, averaging around £625 psf for new build property while rents for a new one bedroom flat average £1,300 pcm but can be obtained for £1,200 pcm.