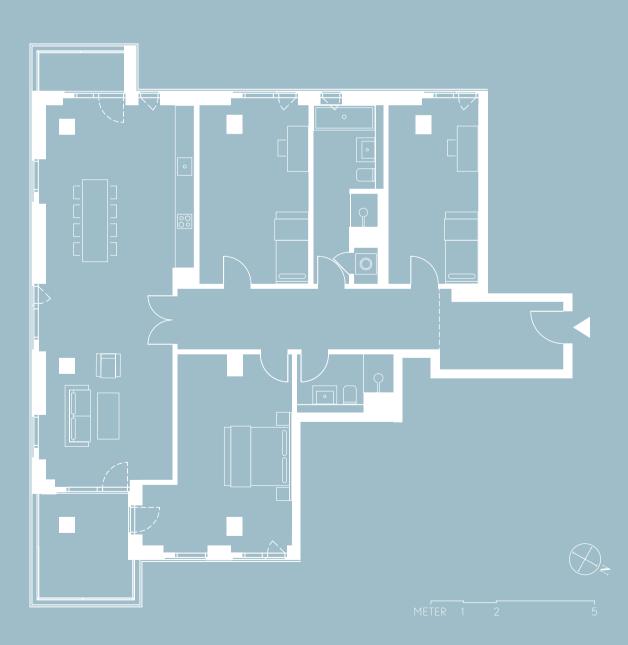

# ÜBERAUS GROSSE VIELFALT

THE APARTMENT TYPES BASED ON THREE EXAMPLES

– ÜBERLIN FLOOR PLANS

### residence

- From 90 sqm | from 4 rooms
- Example apartment: type 35
- Available on floors 25-27

### STUDIO

- Up to 60 sqm | 1–2 rooms
- Example apartments: types 3 and 15
- Available on floors 4-21

### SHITE

- 60-90 sqm | 2-3.5 rooms
- Example apartment: types 7 and 19
- Available on floors 4–21