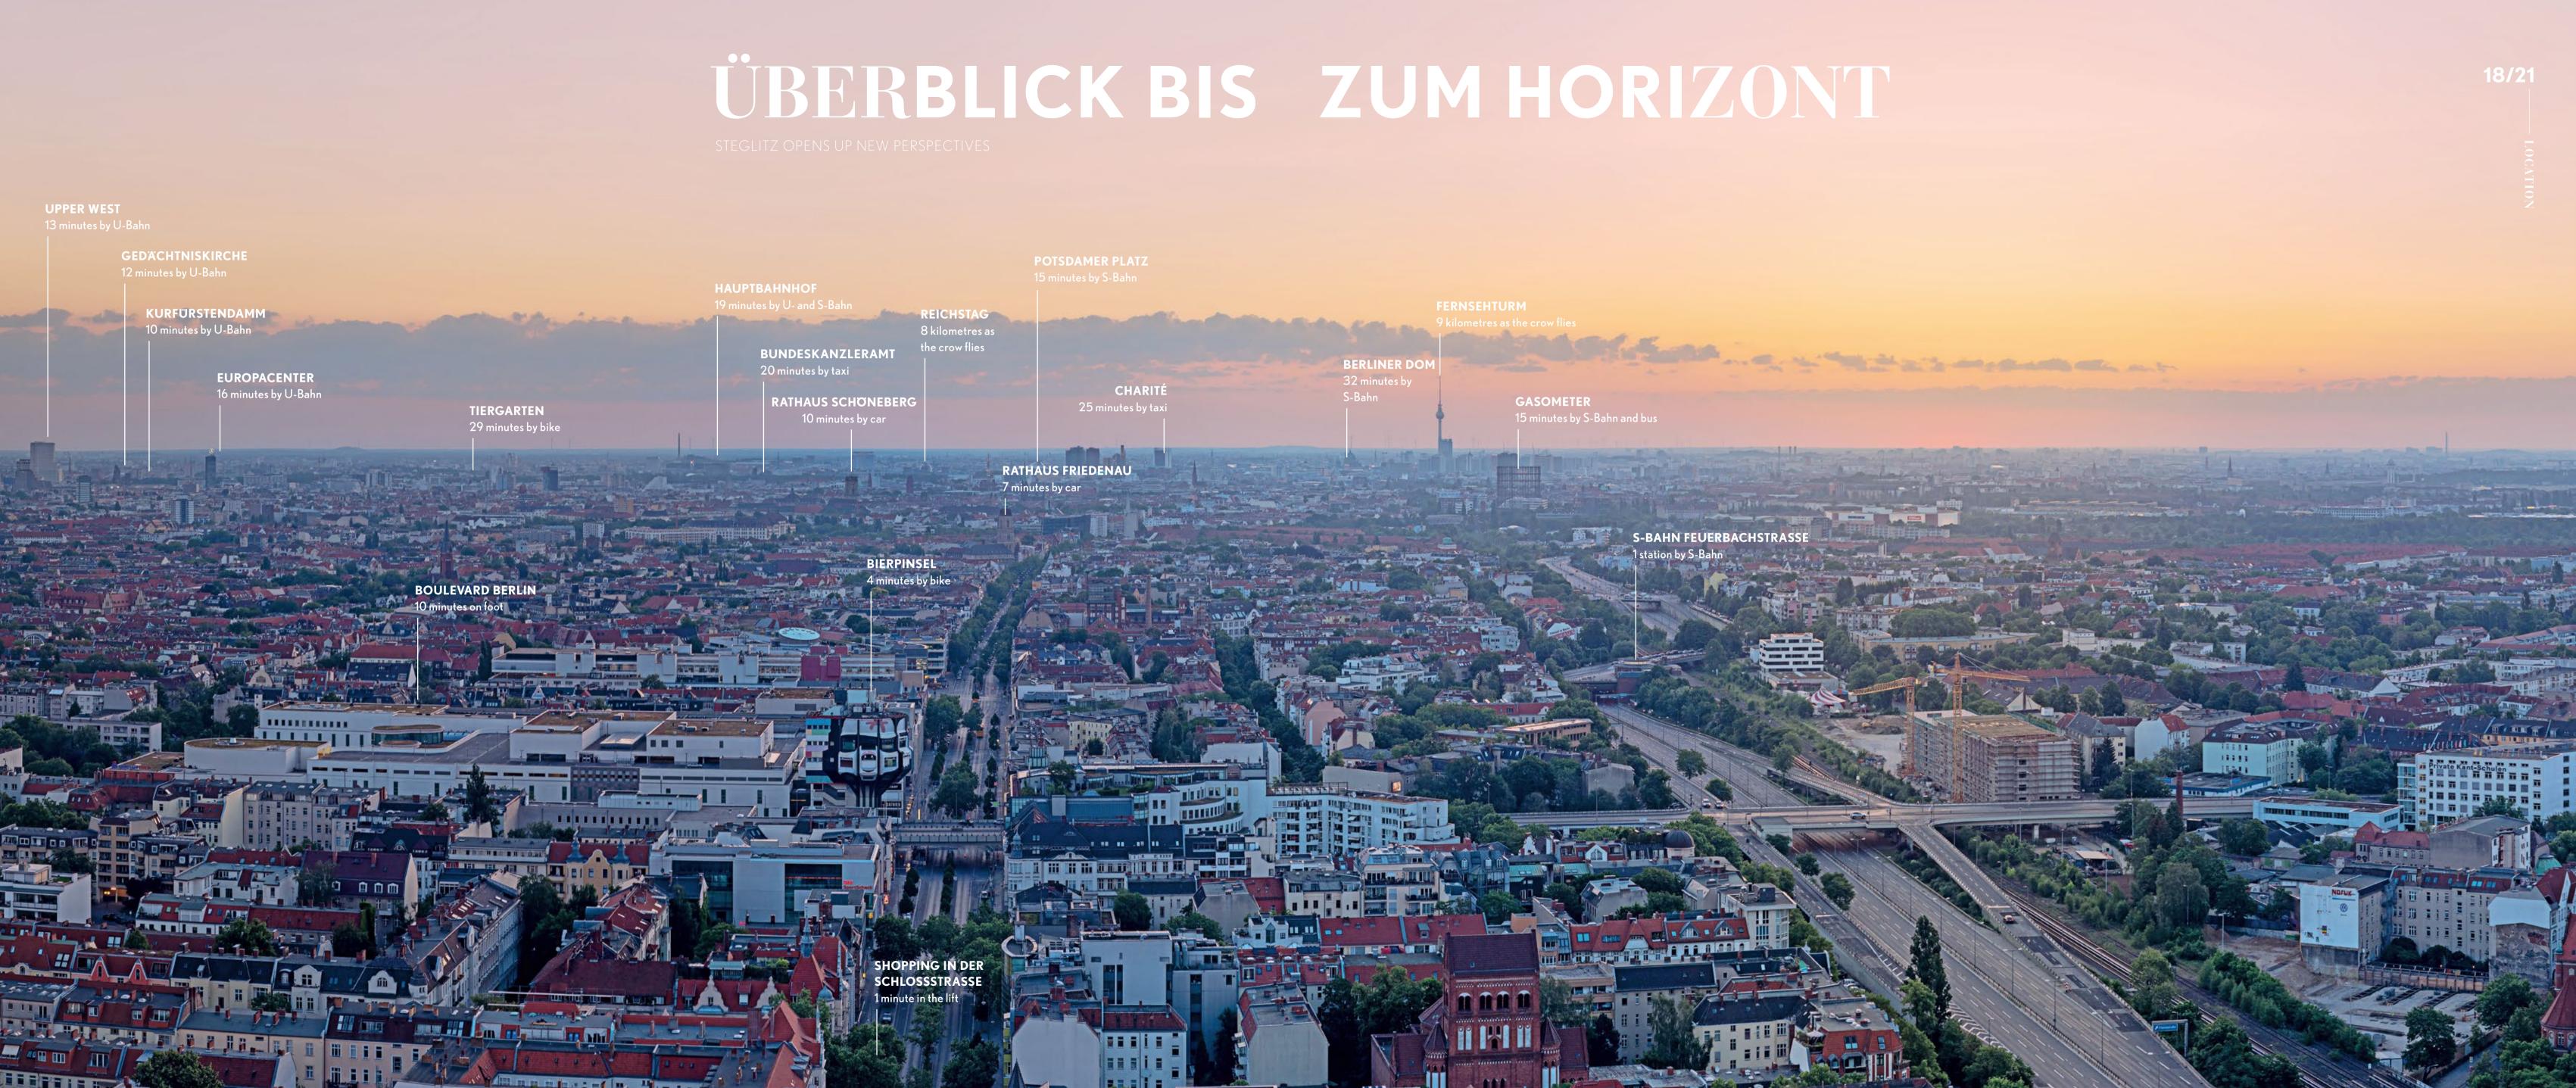

# ÜBER-RASCHENDE VIELFALT

IN THE NEIGHBOURHOOD

The furthest view stretches to the horizon; the furthest journey often just a few floors below. Shopping and local amenities couldn't be any closer: Schloßstraße is on the doorstep with its countless stores and centres that attract customers to Steglitz from near and far. After the Ku'damm it is Berlin's most significant shopping district.

The city's art, culture and especially also its culinary diversity can be reached and enjoyed with little effort – a sure sign of the excellent quality of life. The Freie Universität Berlin and the Campus Benjamin Franklin are also in the immediate vicinity.