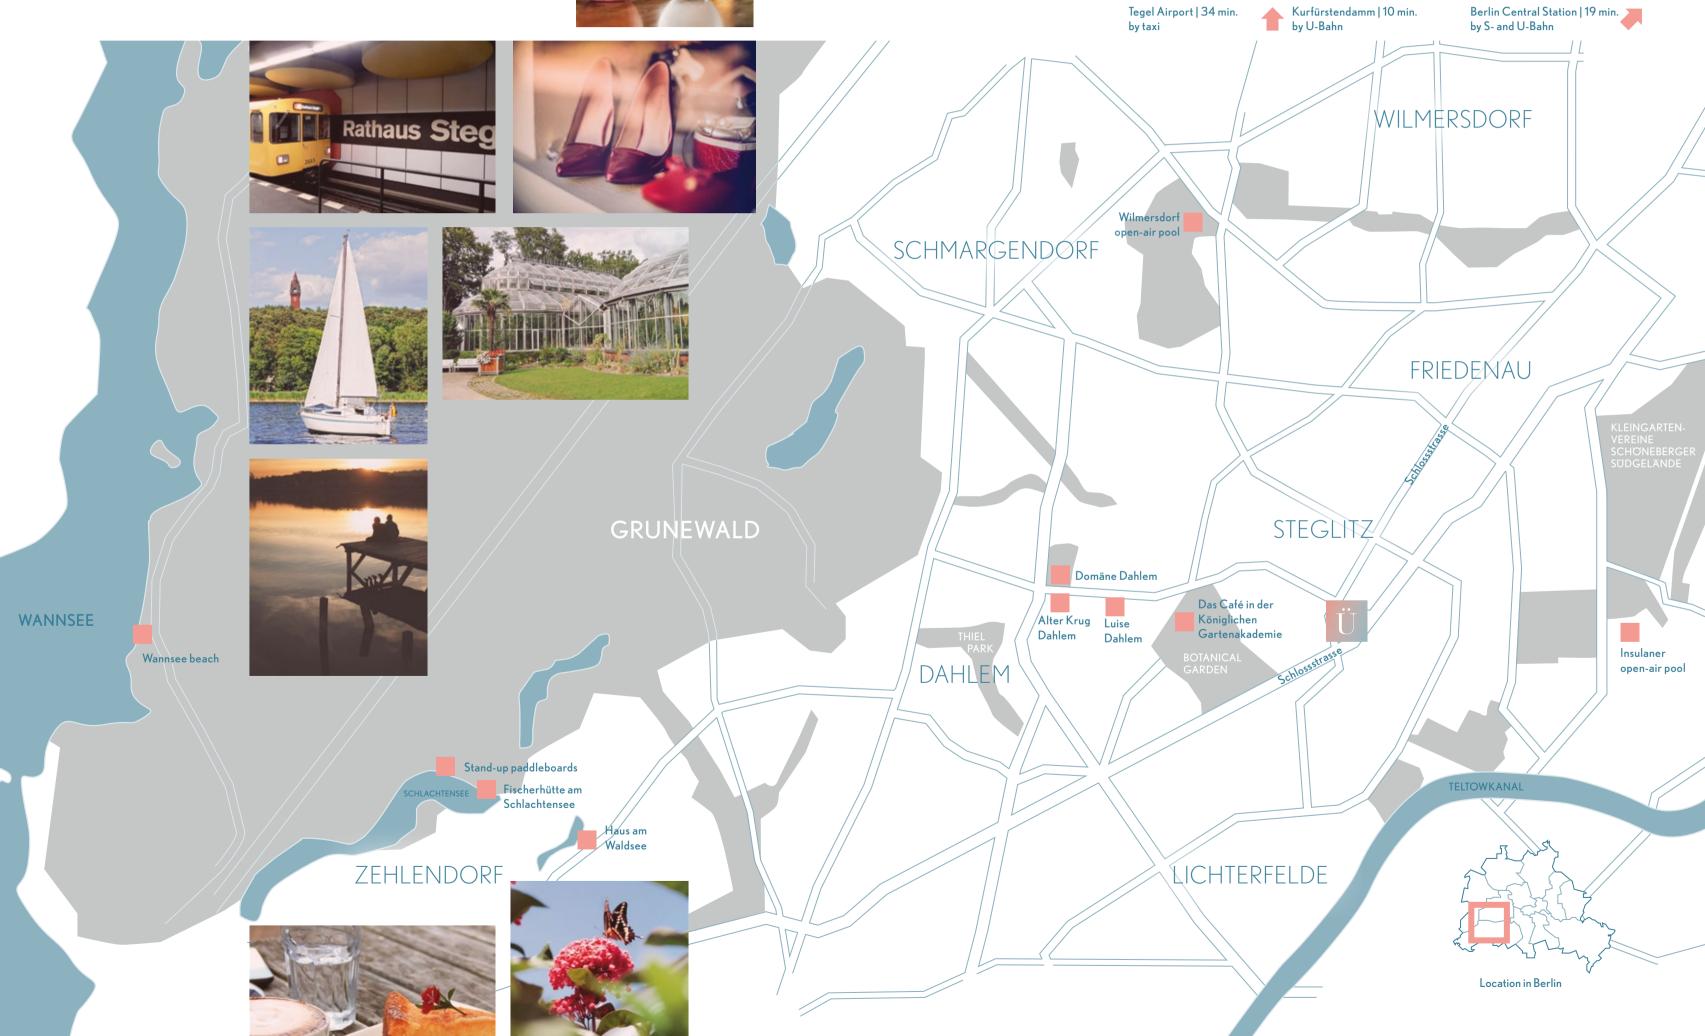

# ÜBER-RASCHENDE VIELFALT

IN THE NEIGHBOURHOOD

The furthest view stretches to the horizon; the furthest journey often just a few floors below. Shopping and local amenities couldn't be any closer: Schloßstraße is on the doorstep with its countless stores and centres that attract customers to Steglitz from near and far. After the Ku'damm it is Berlin's most significant shopping district.

The city's art, culture and especially also its culinary diversity can be reached and enjoyed with little effort – a sure sign of the excellent quality of life. The Freie Universität Berlin and the Campus Benjamin Franklin are also in the immediate vicinity.

PARKS, FORESTS AND LAKES ARE ALL NEARBY

The urban vitality radiated by Steglitz thanks to its wide range of shopping opportunities is perfectly complemented by the relaxing natural surroundings. The Botanical Garden, just a few minutes away, is one of the most biodiverse gardens in the world. And those who want to breathe the forest and country air will just love the Grunewald and the many lakes in the south-west of Berlin, an outstanding area for walking and jogging.