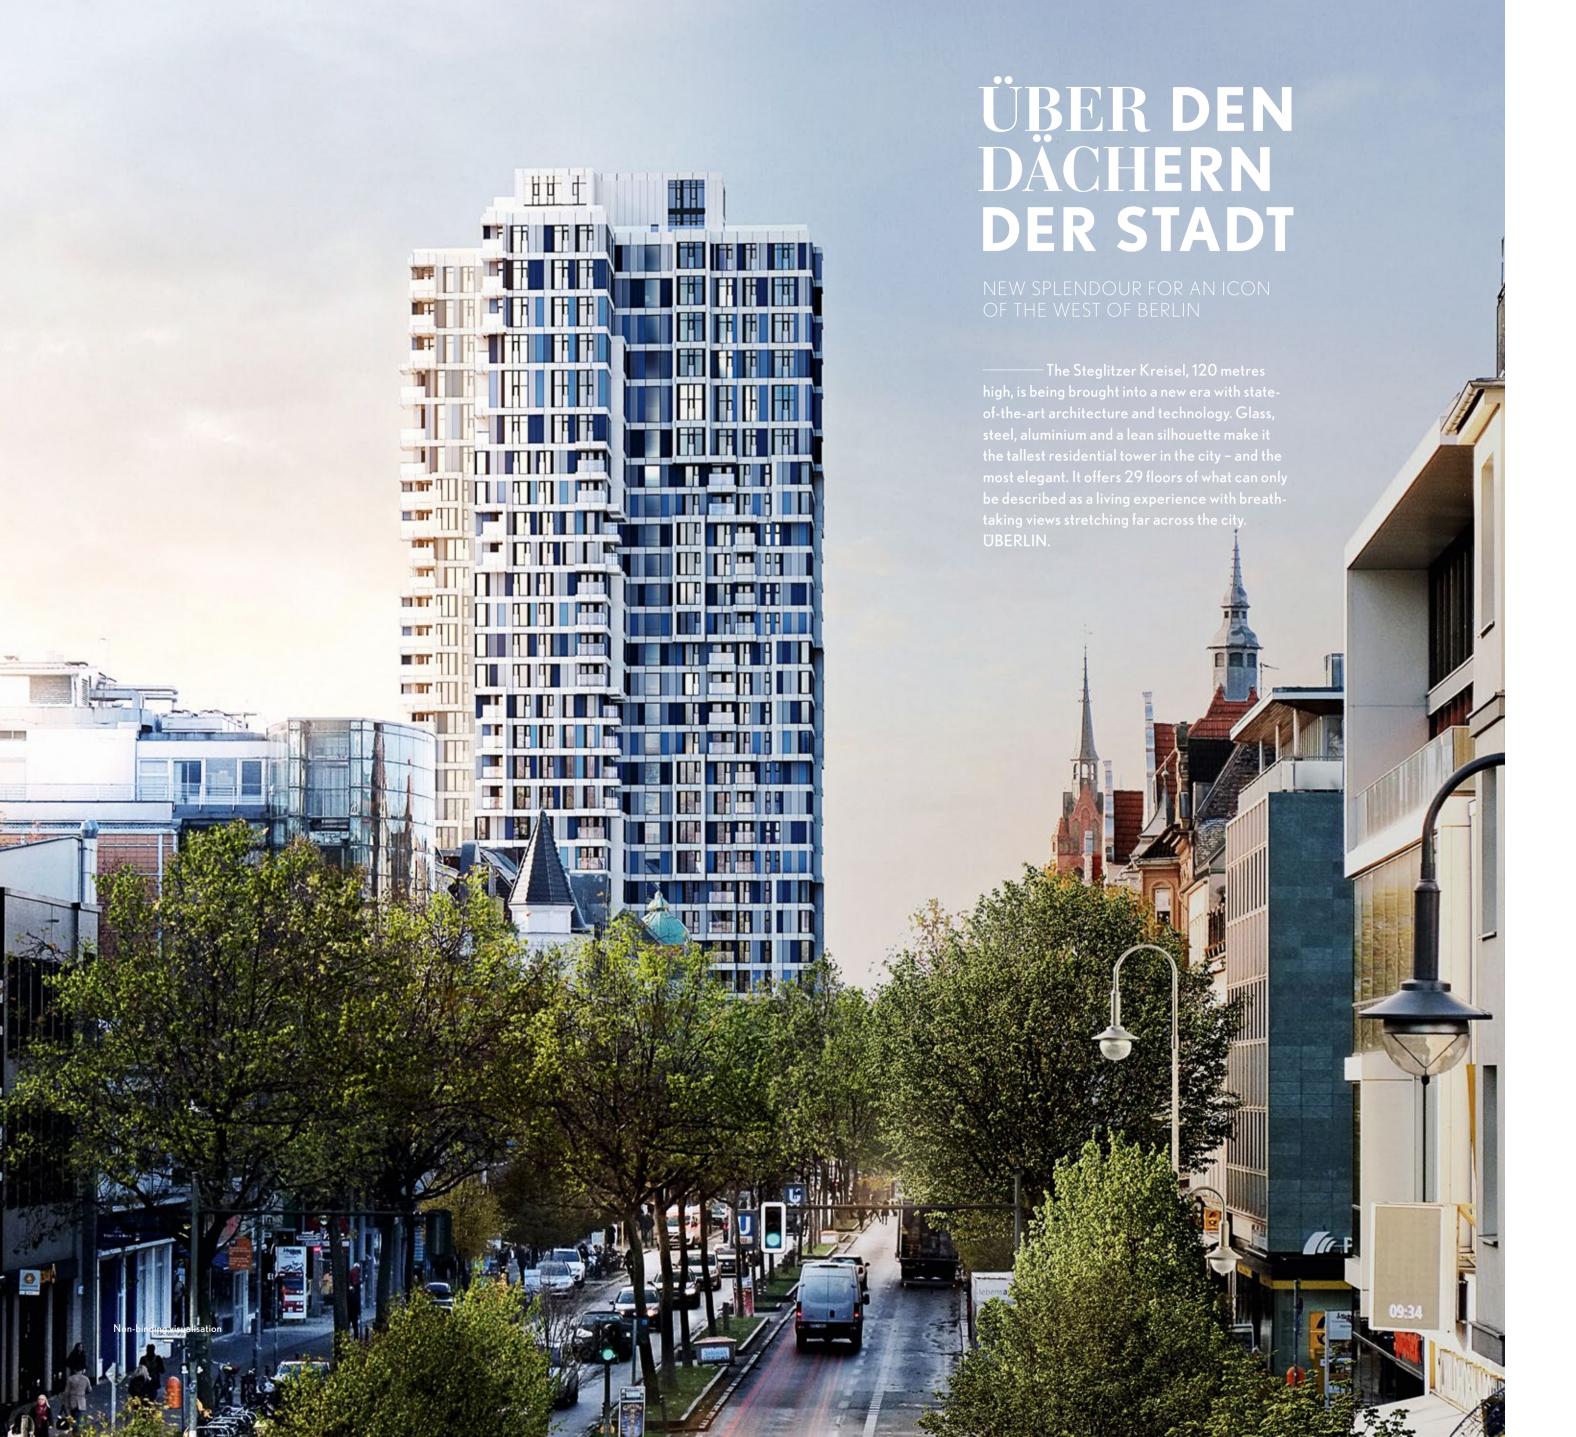

# UBER 100 METER

AT A HEIGHT OF 120 METRES, ÜBERLIN IS THE TALLEST EXISTING RESIDENTIAL TOWER

# ÜBER-RASCHENDE VIELFALT

IN THE NEIGHBOURHOOD

The furthest view stretches to the horizon; the furthest journey often just a few floors below. Shopping and local amenities couldn't be any closer: Schloßstraße is on the doorstep with its countless stores and centres that attract customers to Steglitz from near and far. After the Ku'damm it is Berlin's most significant shopping district.