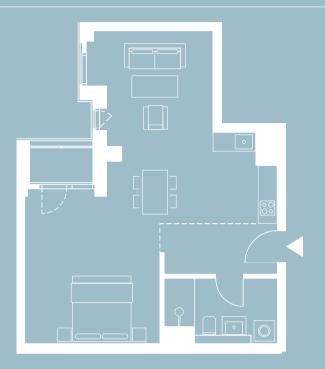

# ÜBERAUS GROSSE VIELFALT

THE APARTMENT TYPES BASED ON THREE EXAMPLES

– ÜBERLIN FLOOR PLANS

### STUDIO

- Up to 60 sqm | 1–2 rooms
- Example apartments: types 3 and 15
- Available on floors 4-21