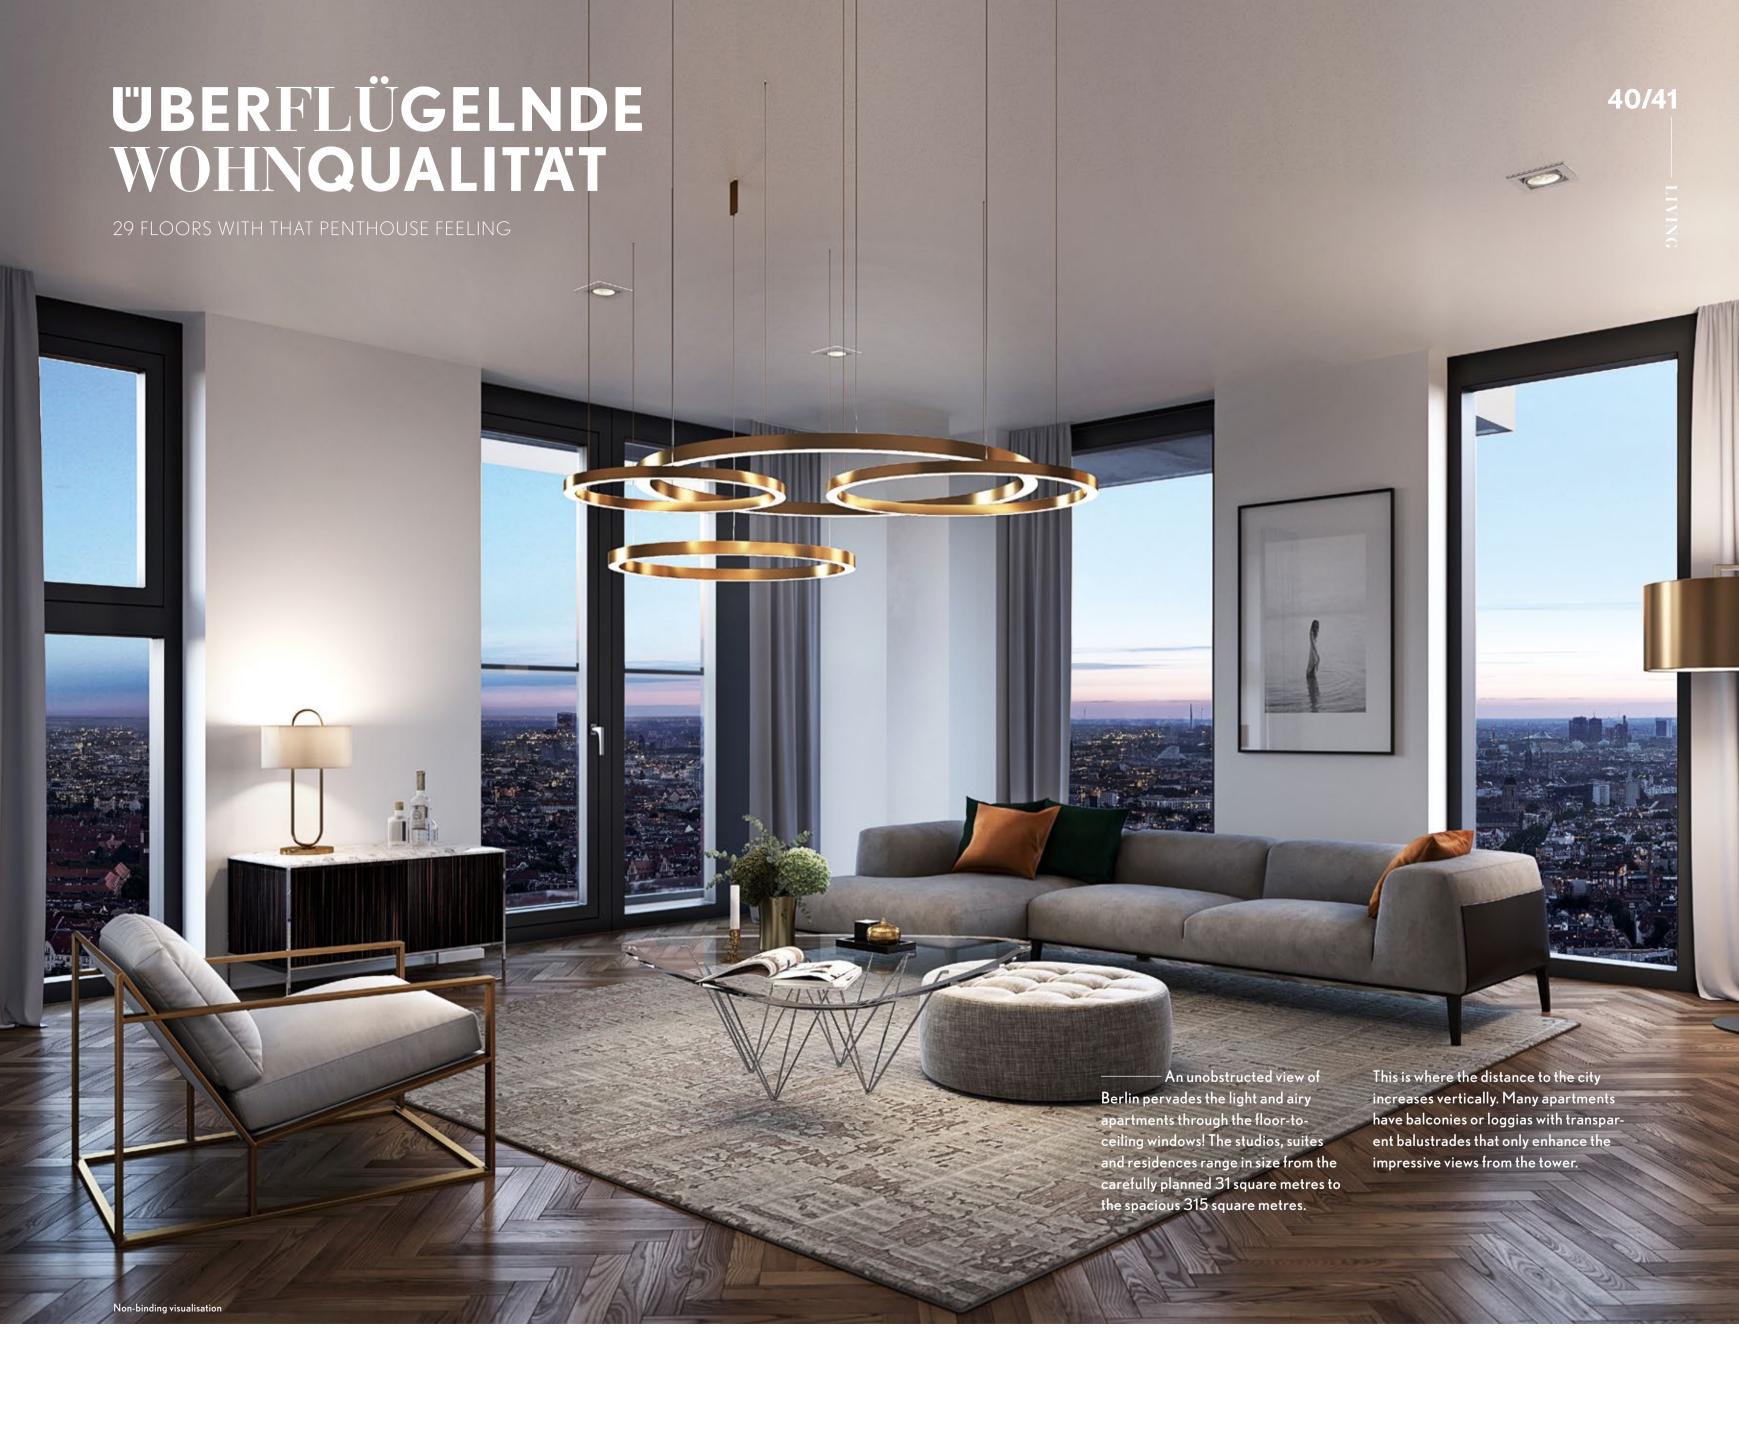

# LIVING

Page 36——47

# ÜBERAUS GROSSE VIELFALT

THE APARTMENT TYPES BASED ON THREE EXAMPLES

– ÜBERLIN FLOOR PLANS

### residence

- From 90 sqm | from 4 rooms
- Example apartment: type 35
- Available on floors 25-27

### STUDIO

- Up to 60 sqm | 1–2 rooms
- Example apartments: types 3 and 15
- Available on floors 4-21

### SHITE

- 60-90 sqm | 2-3.5 rooms
- Example apartment: types 7 and 19
- Available on floors 4–21