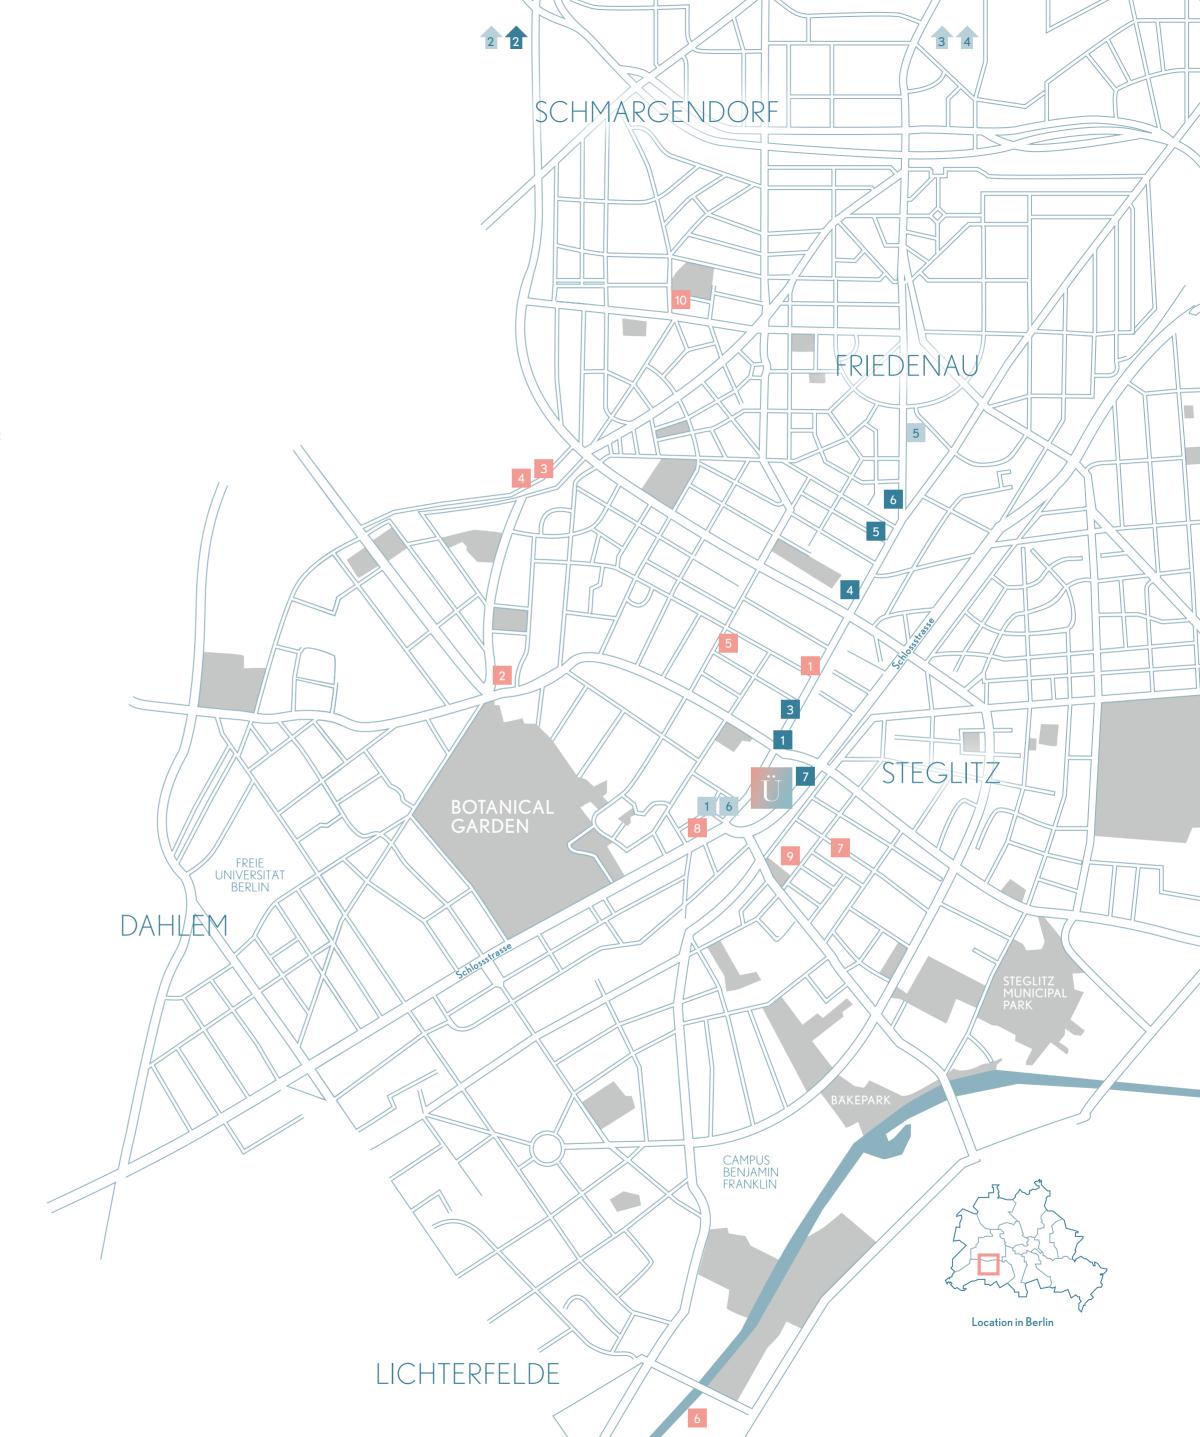

### GASTRONOM'

- 1. Café Baier Schlossstrasse 26
- 2. Restaurant Englers Englerallee 42
- 3. Tagesbar Berlin Schorlemerallee 3
- 4. Il Gattopardo Schorlemerallee 5
- 5. Jungbluth Lepsiusstrasse 63

- 6. Tomasa Lichterfelde Bäkestraße 15
- 7. Osteria Maria Leydenallee 79
- 8. Osteria Angelini Schlossstrasse 54
- 9. Clandestine Bar Berlinickestrasse 1a
- Restaurant Pastis Rüdesheimer Platz

### CULTURE

- Schlosspark Theater Berlin Schlossstrasse 48
   UdK Concert Hall Bundesallee 1–12
- Schlossstrasse 48

  Bundesallee 1-12

  2. Schaubühne

  5. Cinema
- Kurfürstendamm 153

  3. Berliner Festspiele

Schaperstrasse 24

6. Adria Filmtheater Schlossstrasse 48

Bundesallee 111

- SHOPPING
- 1. Schlossstrasse
- 2. Kurfürstendamm
- 3. Das Schloss
- 4. Boulevard Berlin Schlossstrasse 10–15

Schlossstrasse 34

- 5. Forum Steglitz Schlossstrasse 1
- 6. Schloss-Strassen-Center Walther-Schreiber-Platz 1
- 7. Globetrotter Schlossstrasse 78-82

PARKS, FORESTS AND LAKES ARE ALL NEARBY

The urban vitality radiated by Steglitz thanks to its wide range of shopping opportunities is perfectly complemented by the relaxing natural surroundings. The Botanical Garden, just a few minutes away, is one of the most biodiverse gardens in the world. And those who want to breathe the forest and country air will just love the Grunewald and the many lakes in the south-west of Berlin, an outstanding area for walking and jogging.