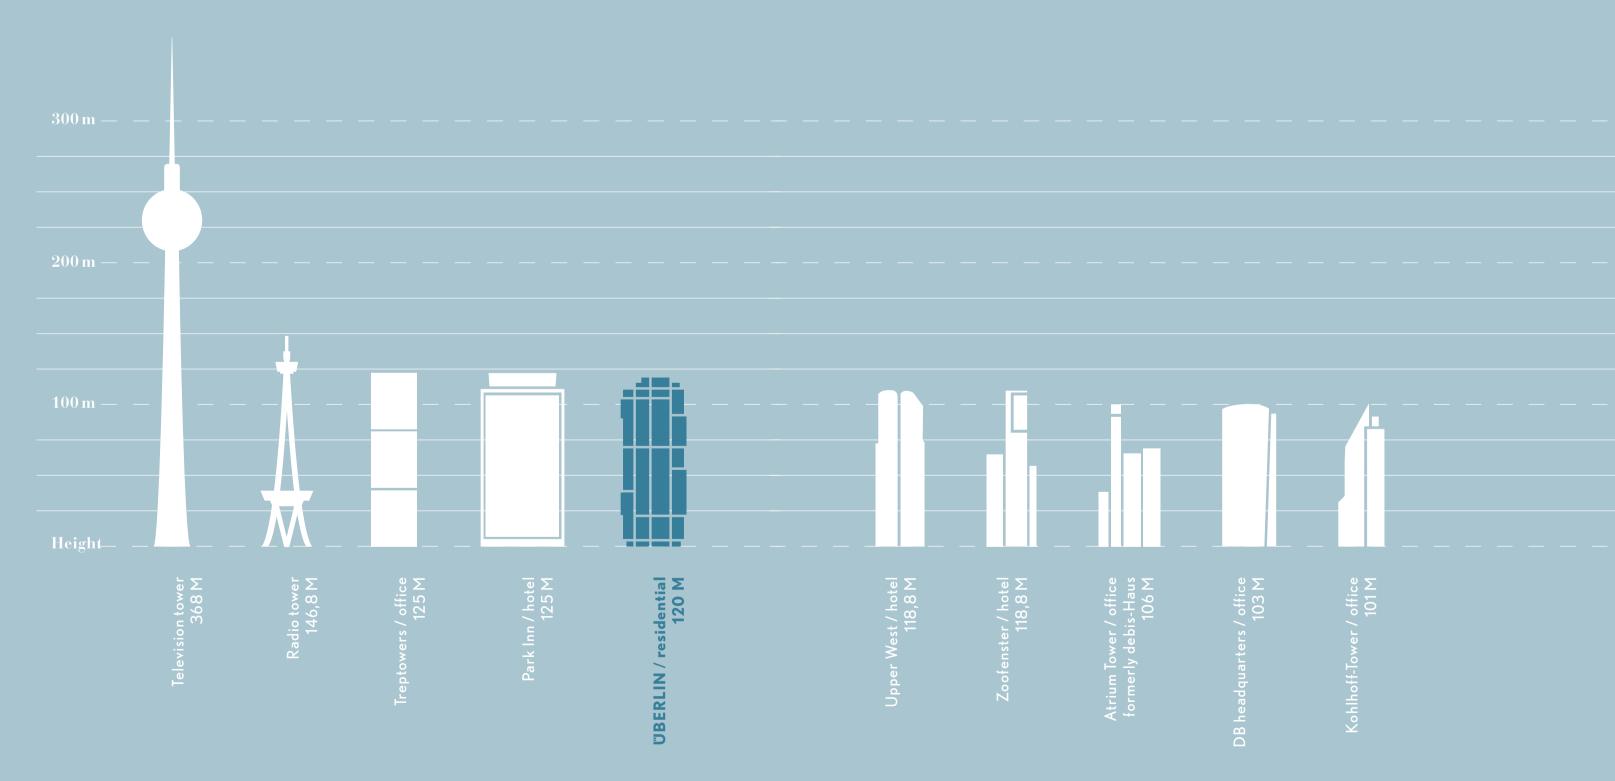

# UBER 100 METER

AT A HEIGHT OF 120 METRES, ÜBERLIN IS THE TALLEST EXISTING RESIDENTIAL TOWER