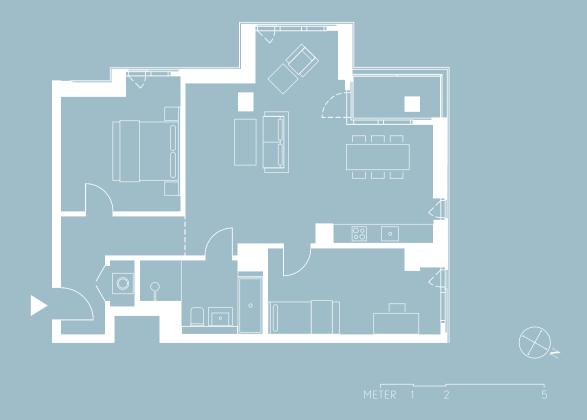

# ÜBERAUS GROSSE VIELFALT

THE APARTMENT TYPES BASED ON THREE EXAMPLES

– ÜBERLIN FLOOR PLANS

### residence

- From 90 sqm | from 4 rooms
- Example apartment: type 35
- Available on floors 25-27

### STUDIO

- Up to 60 sqm | 1–2 rooms
- Example apartments: types 3 and 15
- Available on floors 4-21

### SHITE

- 60-90 sqm | 2-3.5 rooms
- Example apartment: types 7 and 19
- Available on floors 4–21