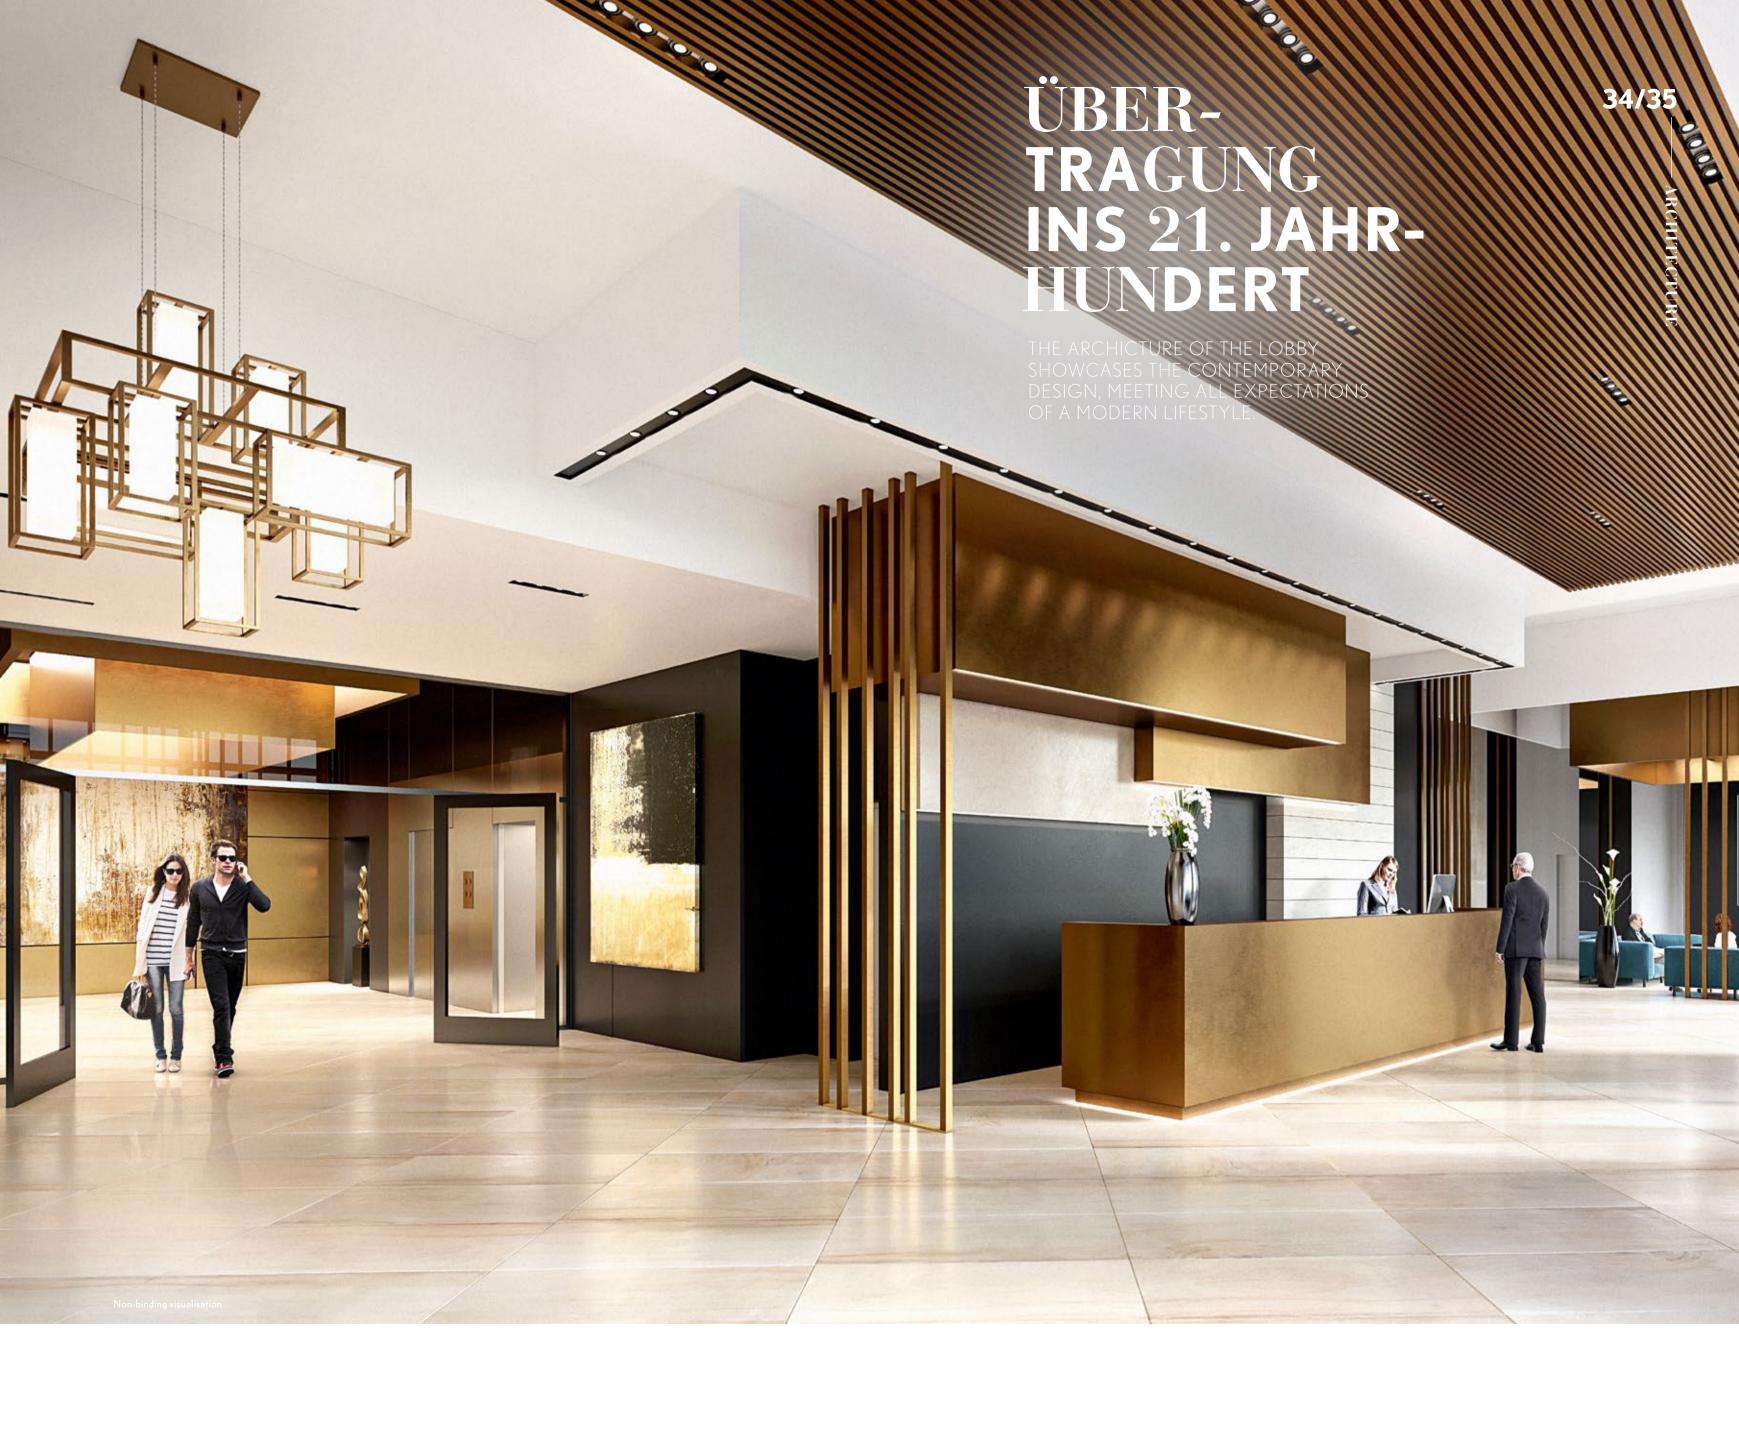

## INTERIOR DESIGN

A hand-selected composition of high-quality materials and renowned bathroom brands turn each apartment into an urban oasis of well-being. Residents can choose between two design lines: 'Classic' refines every living space with herringbone oak parquet and every bathroom with porcelain stoneware in soft colour tones and fittings that are pleasing to the touch. 'Urban' features interior design with ship deck-style oak parquet and minimalist door handles, switches and bathroom fittings. Both lines are an expression of a contemporary lifestyle!

## FEATURES

- —— 242 underground parking spaces
- —Concierge service
- —Exclusive lobby area