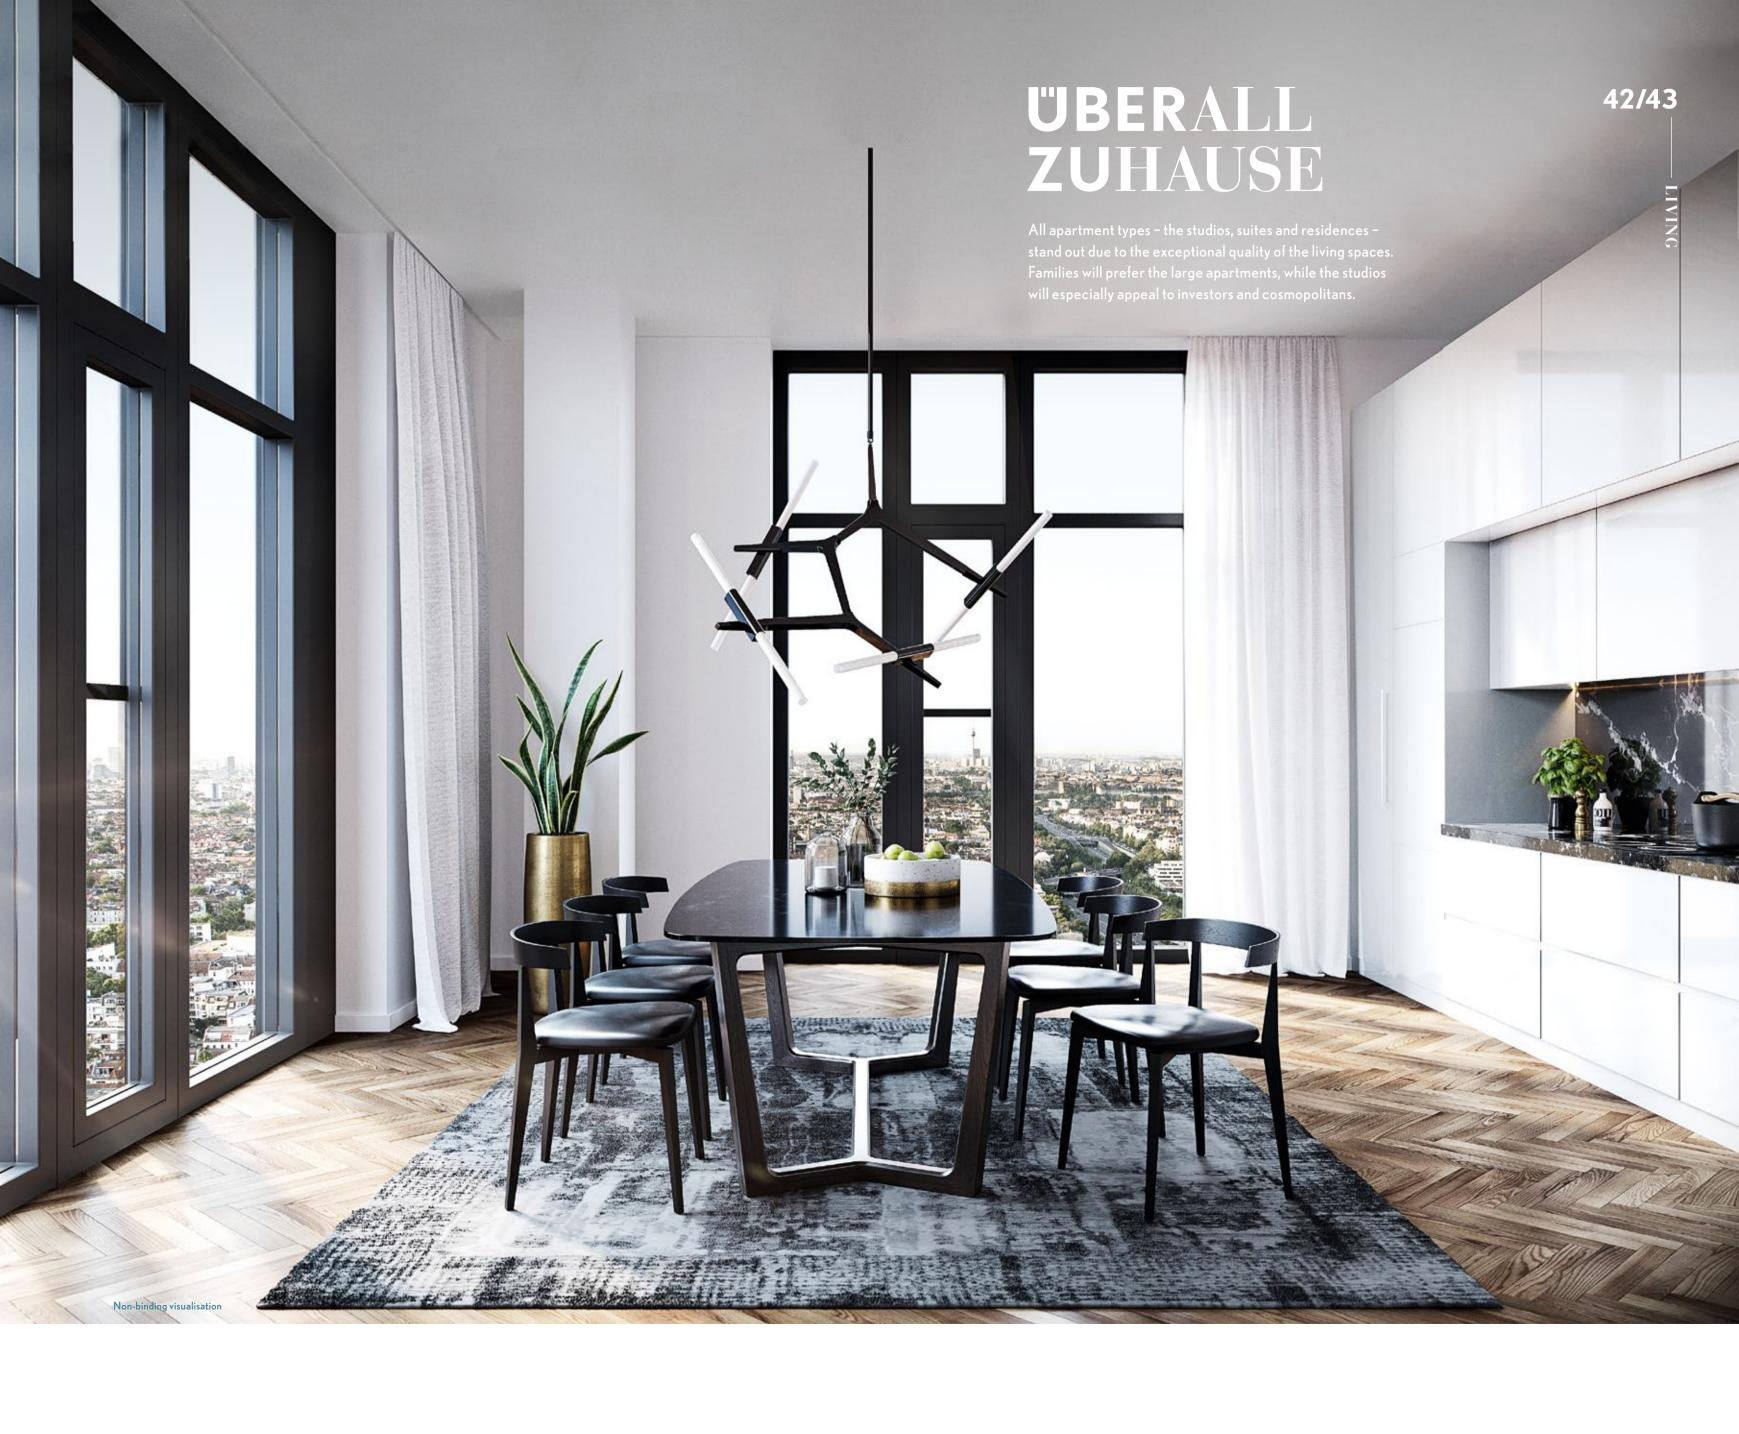

# LIVING

Page 36——47

## INTERIOR DESIGN

A hand-selected composition of high-quality materials and renowned bathroom brands turn each apartment into an urban oasis of well-being. Residents can choose between two design lines: 'Classic' refines every living space with herringbone oak parquet and every bathroom with porcelain stoneware in soft colour tones and fittings that are pleasing to the touch. 'Urban' features interior design with ship deck-style oak parquet and minimalist door handles, switches and bathroom fittings. Both lines are an expression of a contemporary lifestyle!