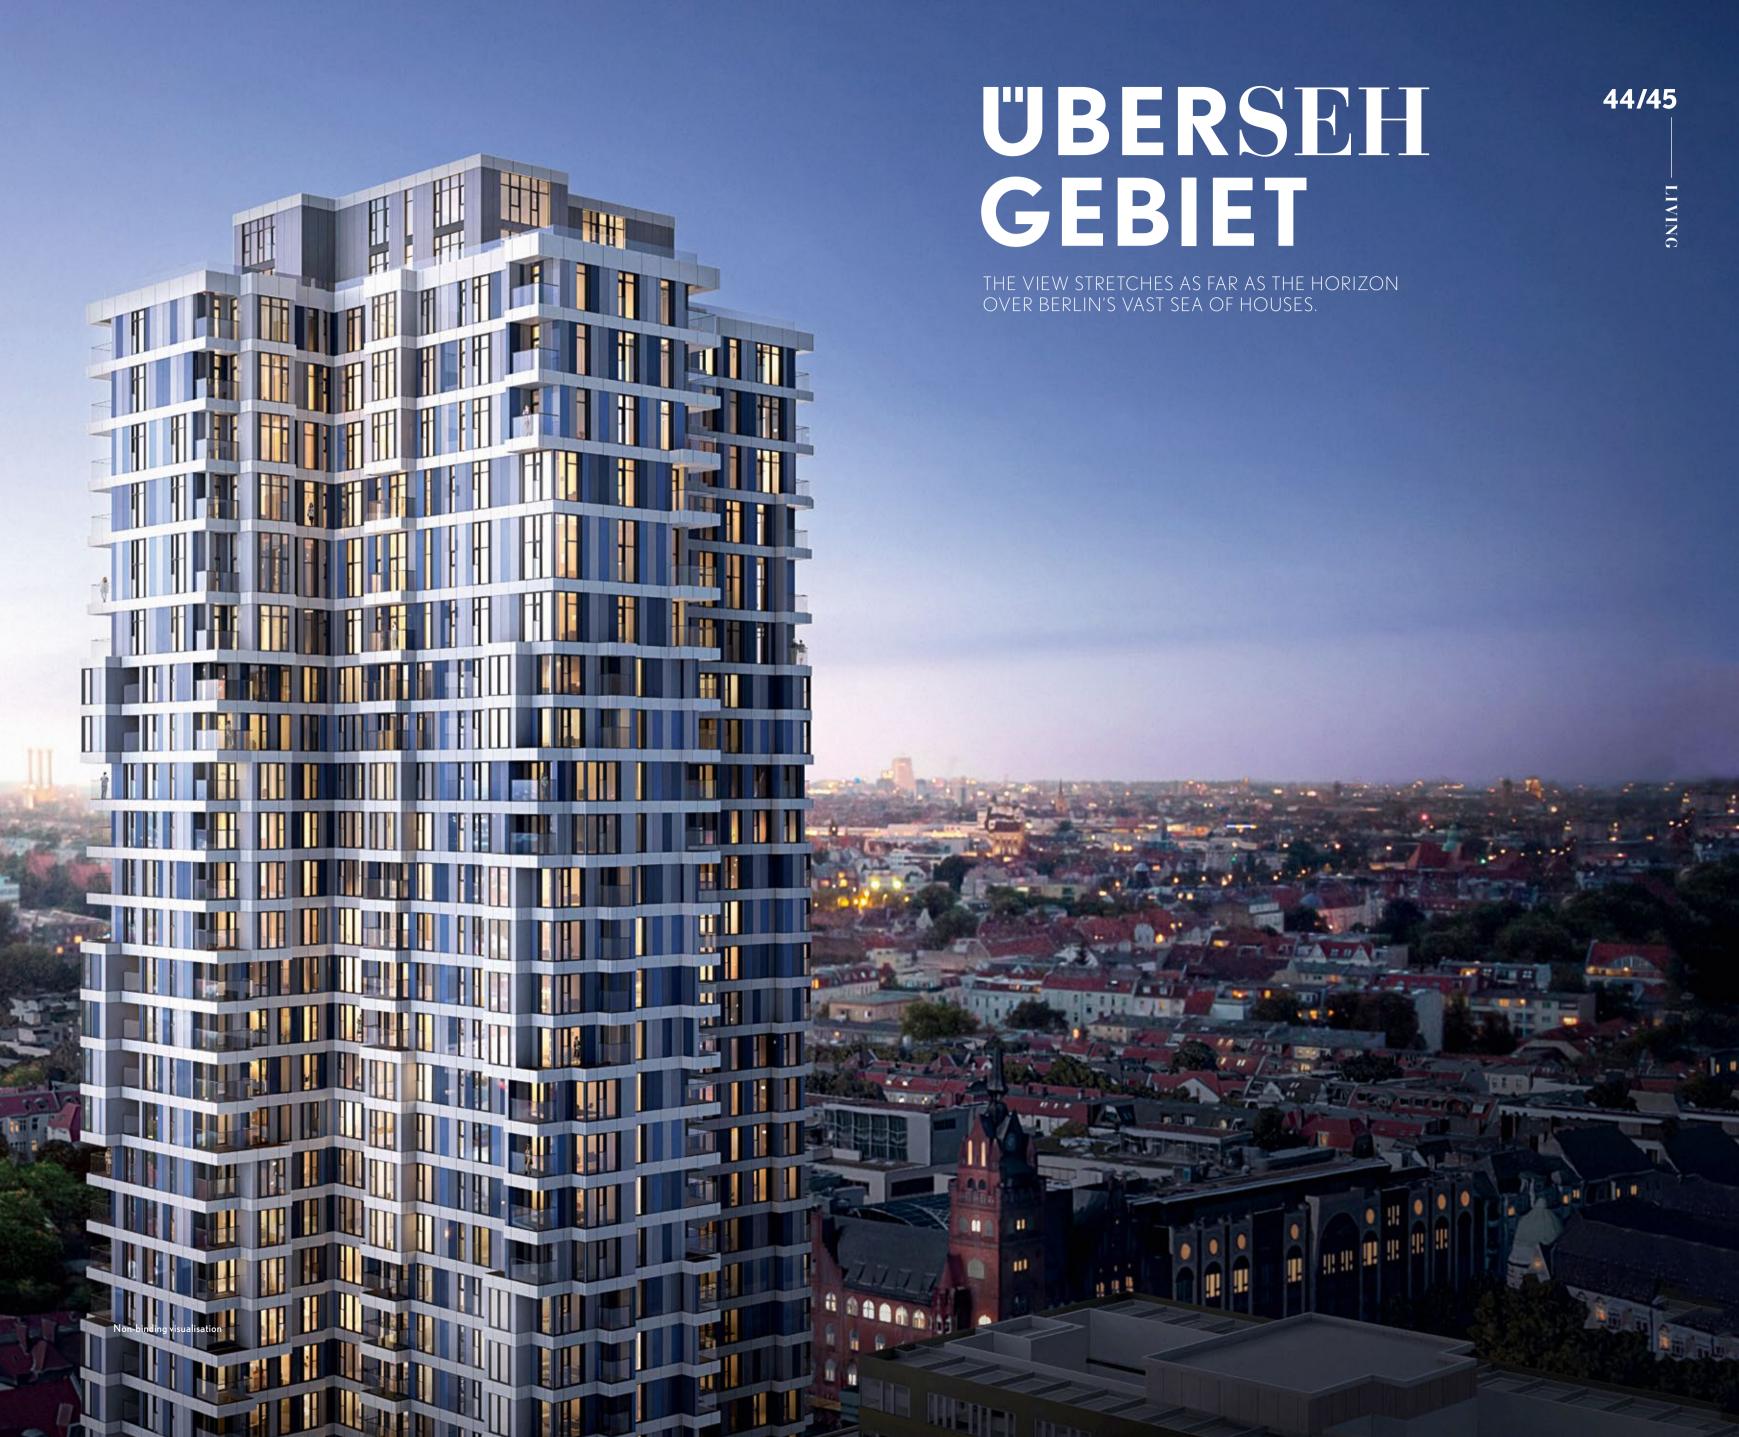

# UBER 100 METER

AT A HEIGHT OF 120 METRES, ÜBERLIN IS THE TALLEST EXISTING RESIDENTIAL TOWER

# ÜBERSICHT

THE PROPERTY AT A GLANCE

SCHLOSSSTRASSE 80

A LIVING EXPERIENCE ON 29 FLOORS

A FAMOUS BERLIN LANDMARK

330 APARTMENTS

31 TO 315 SQUARE METRES

1TO 7.5 ROOMS