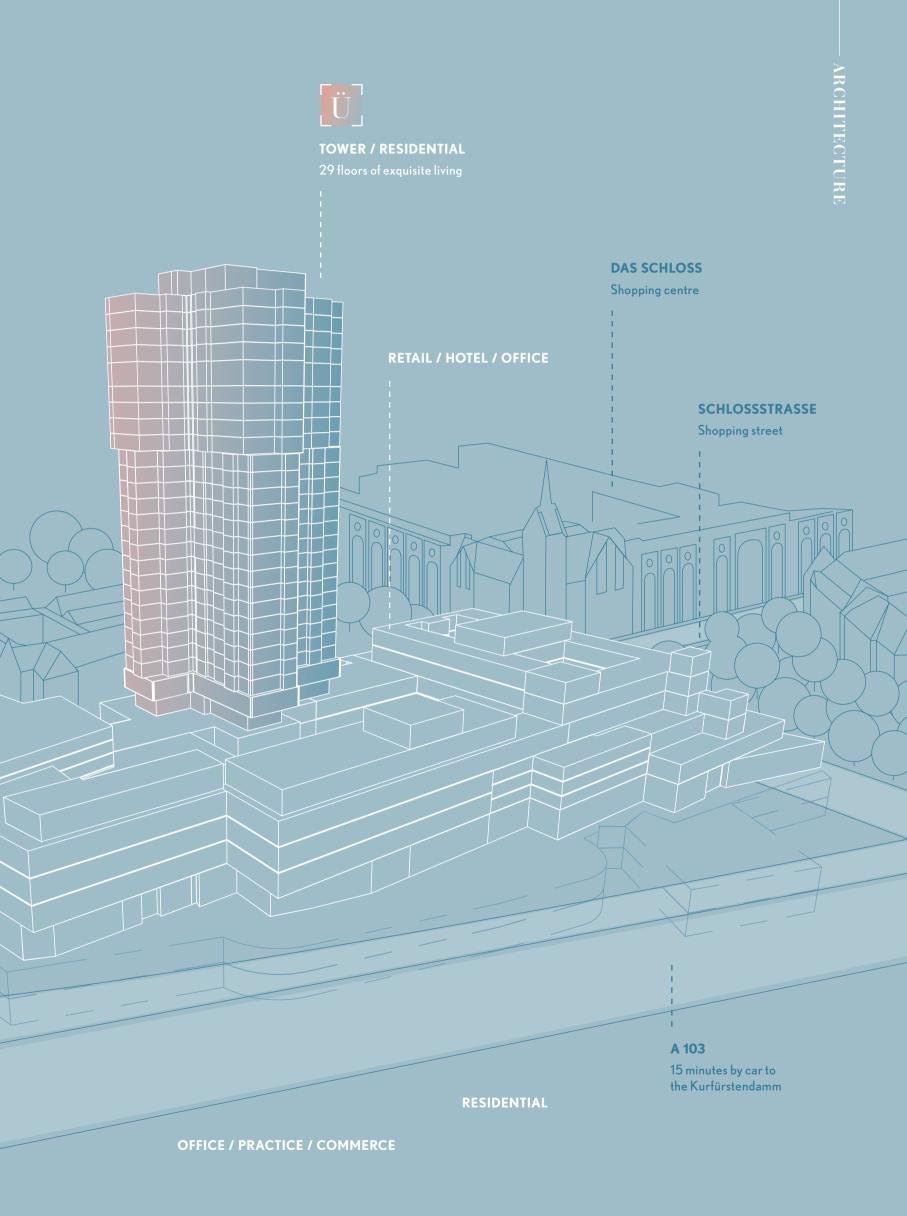

# 'EVENTHE TALLEST TOWER STARTED FROM THE GROUND.'

Chinese proverb

It is not just the residential tower that will set new accents. The base area is also being redesigned by Fuchshuber Architekten to create pleasant surroundings for the residents. The infrastructure couldn't be better: in addition to the numerous parking spaces in the car parks above and below ground, the hotel and diverse shopping opportunities in particular offer useful benefits.

MATTHÄUSKIRCHE

MULTI-STOREY CAR PARK

Evangelical church

30/31