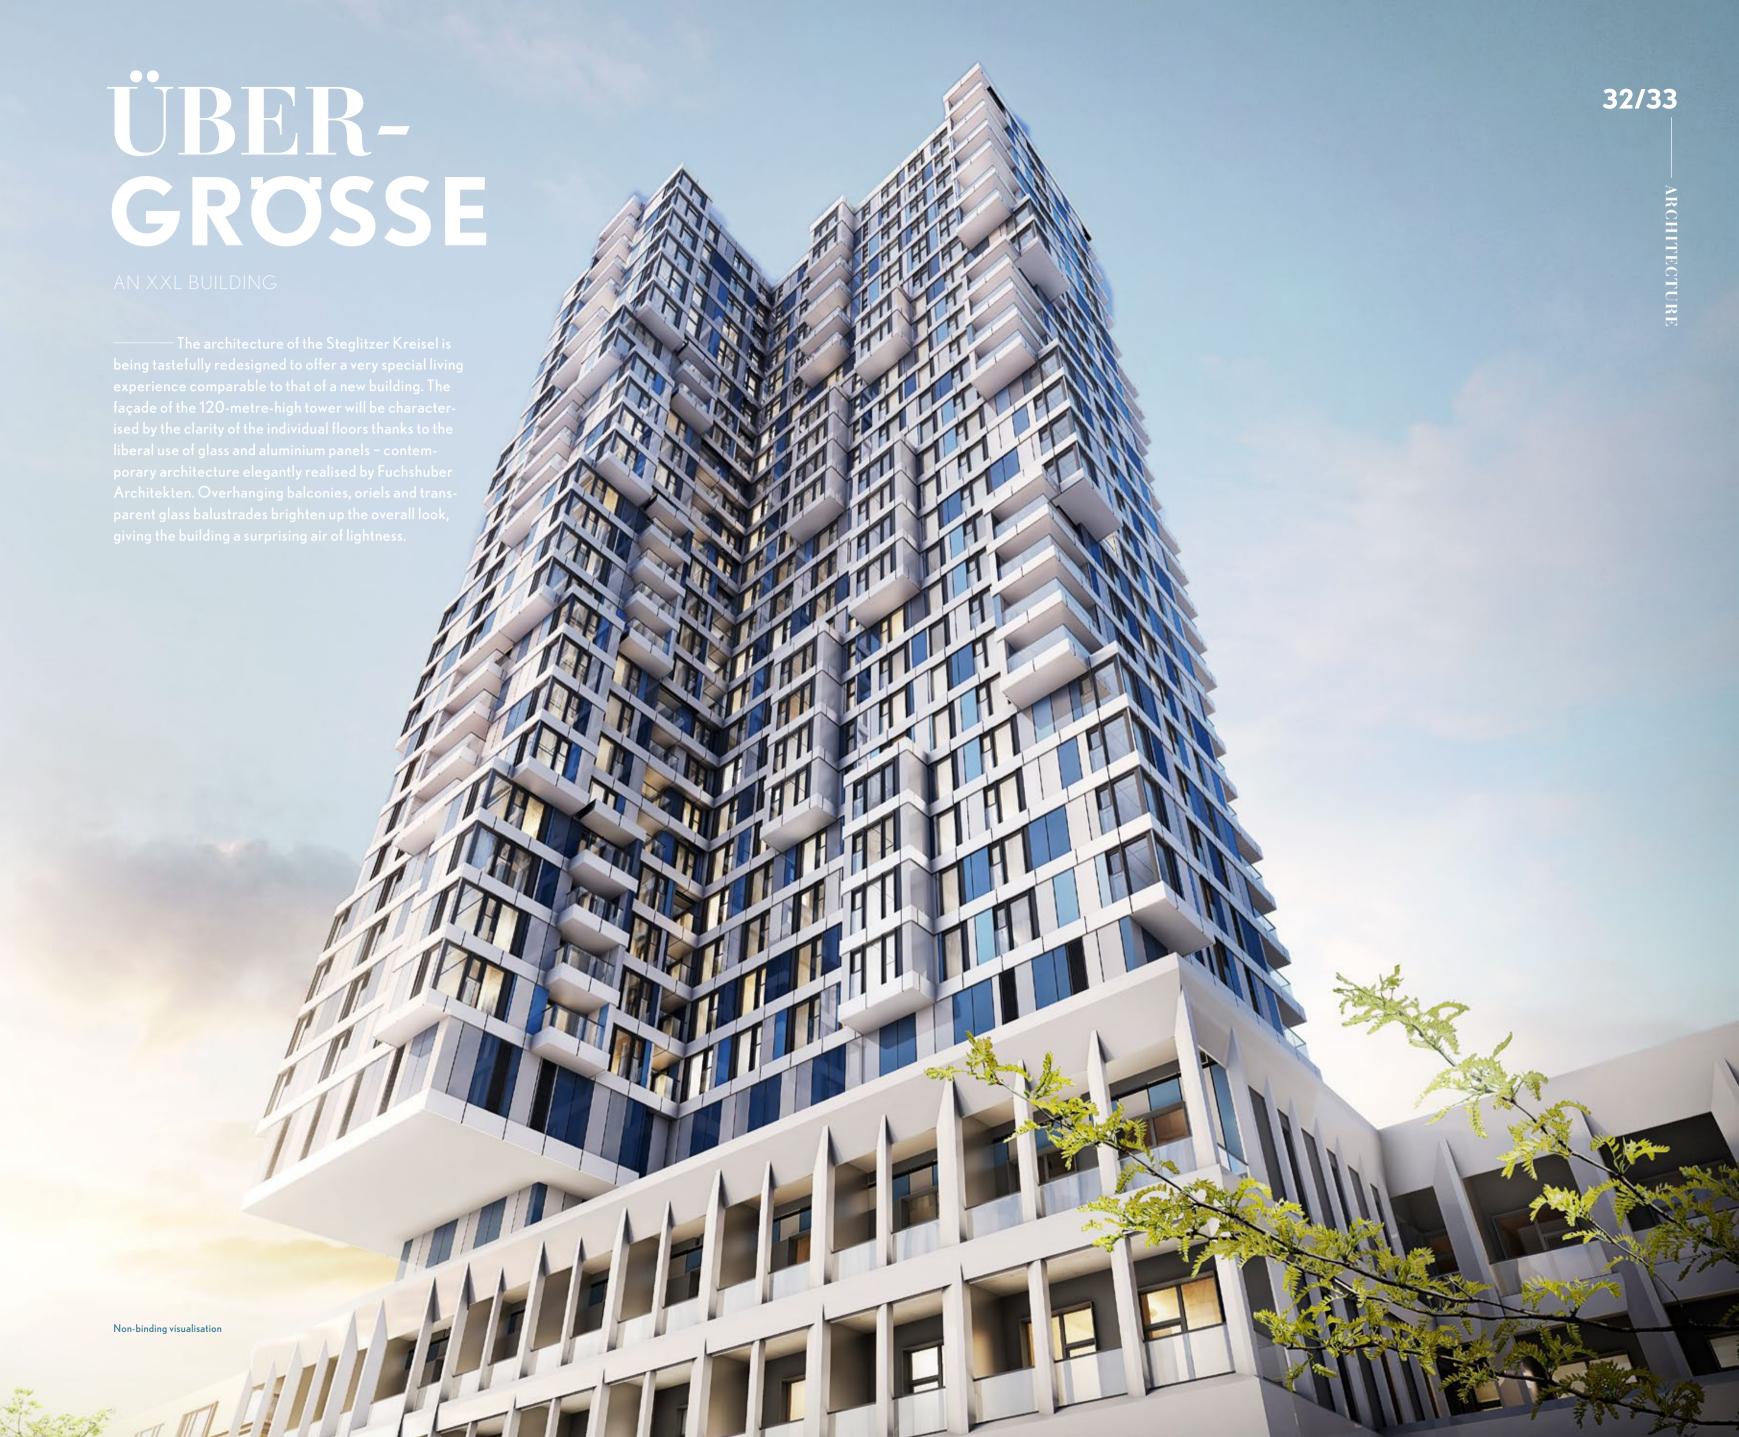

# UBER 100 METER

AT A HEIGHT OF 120 METRES, ÜBERLIN IS THE TALLEST EXISTING RESIDENTIAL TOWER

# 'EVENTHE TALLEST TOWER STARTED FROM THE GROUND.'

Chinese proverb

It is not just the residential tower that will set new accents. The base area is also being redesigned by Fuchshuber Architekten to create pleasant surroundings for the residents. The infrastructure couldn't be better: in addition to the numerous parking spaces in the car parks above and below ground, the hotel and diverse shopping opportunities in particular offer useful benefits.