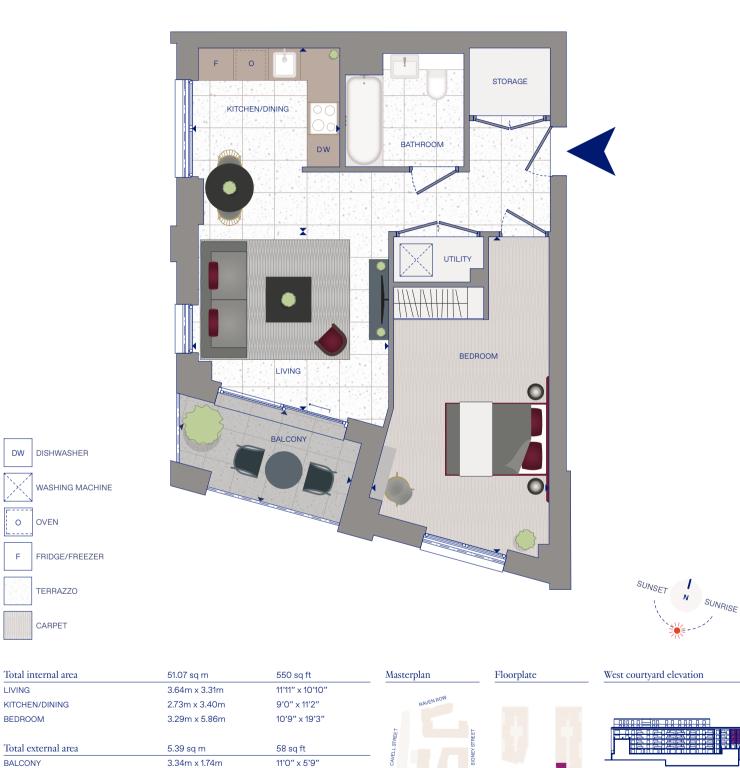

B4.01.29

The kitchen, furniture layouts and dimensions are for guidance only and are not to scale. All measurements given may vary within a tolerance of 5%. For more information on integrated appliances please see specification or speak to a sales consultant.