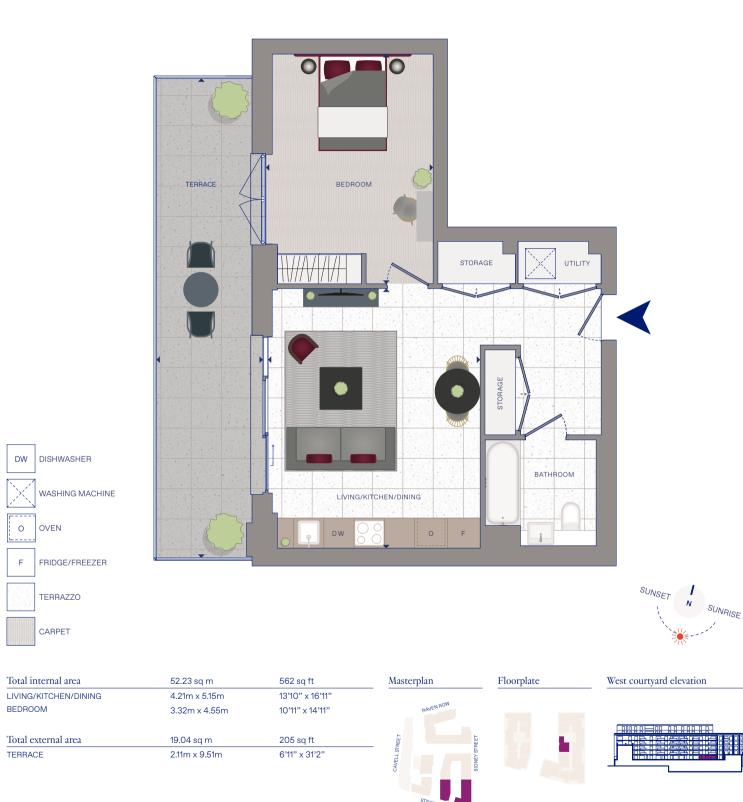

# THE GEORGETTE South

THE SILK DISTRICT

SUNSET 1 N SUNRISE

B2.01.19

| Total internal area   | 40.08 sq m    | 431 sq ft      | Masterplan | Floorplate | South elevation |
|-----------------------|---------------|----------------|------------|------------|-----------------|
| LIVING/KITCHEN/DINING | 3.91m x 5.09m | 12'10" x 16'8" |            |            |                 |
| BEDROOM               | 3.18m x 4.18m | 10'5" × 13'8"  | RAVEN ROW  |            |                 |
| Total external area   | 5.42 sq m     | 58 sq ft       | HEET.      |            |                 |
| BALCONY               | 3.33mx 1.74m  | 10'11" x 5'9"  | CAVELLST   |            |                 |
|                       |               |                |            |            |                 |