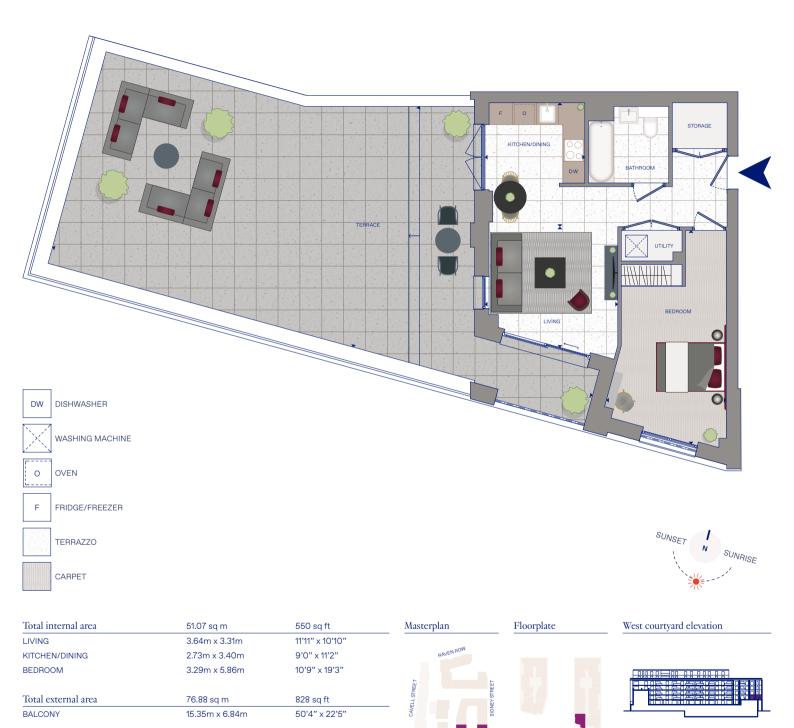

B4.01.29

The kitchen, furniture layouts and dimensions are for guidance only and are not to scale. All measurements given may vary within a tolerance of 5%. For more information on integrated appliances please see specification or speak to a sales consultant.