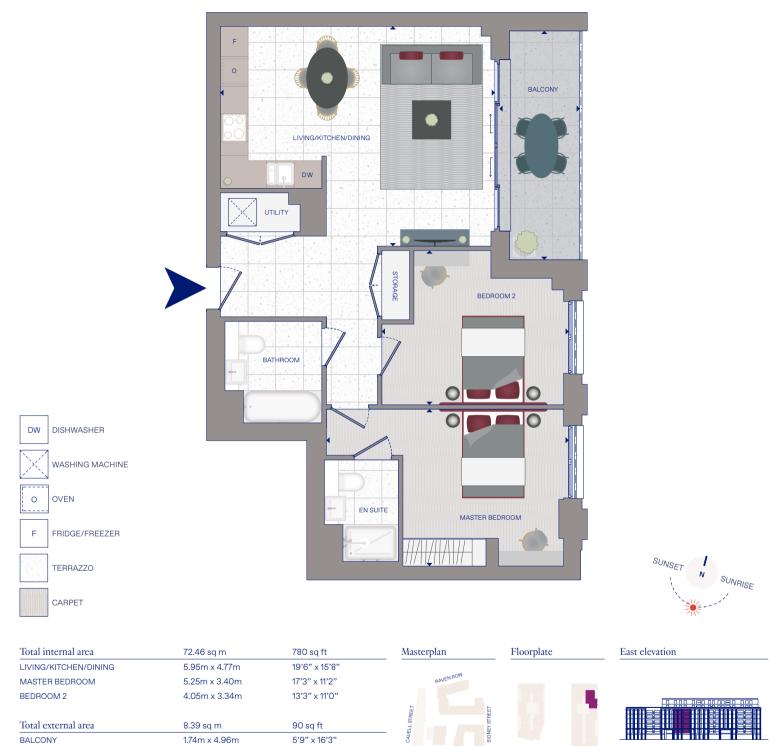

#### THE GEORGETTE South

THE SILK DISTRICT

DW UTILITY EN SUITE KITCHEN STORAGE 0 LIVING/DINING BATHROOM 0 MASTER BEDROOM 0 STORAGE DISHWASHER DW BALCONY **BEDROOM 2** WASHING MACHINE 0 OVEN \_\_\_\_ F FRIDGE/FREEZER SUNSET TERRAZZO SUNRISE CARPET Total internal area 73.79 sq m 794 sq ft Masterplan Floorplate East elevation LIVING/DINING 4.36m x 5.47m 14'4" x 17'11" RAVEN ROW KITCHEN 3.87m x 2.80m 12'8" × 9'2" MASTER BEDROOM 10'2" x 13'8" 3.09m x 4.17m **BEDROOM 2** 4.14m x 2.83m 13'7" x 9'3" CAVELL STREET Total external area 8.00 sq m 86 sq ft BALCONY 4.74m x 1.75m

The kitchen, furniture layouts and dimensions are for guidance only and are not to scale. All measurements given may vary within a tolerance of 5%. For more information on integrated appliances please see specification or speak to a sales consultant.