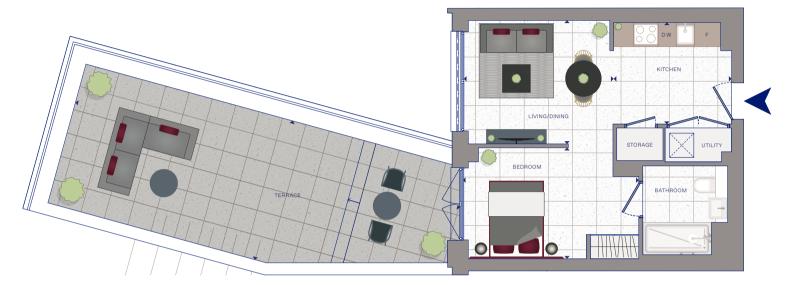

#### THREE bedroom

B2.01.20

THE GEORGETTE South

The kitchen, furniture layouts and dimensions are for guidance only and are not to scale. All measurements given may vary within a tolerance of 5%. For more information on integrated appliances please see specification or speak to a sales consultant.