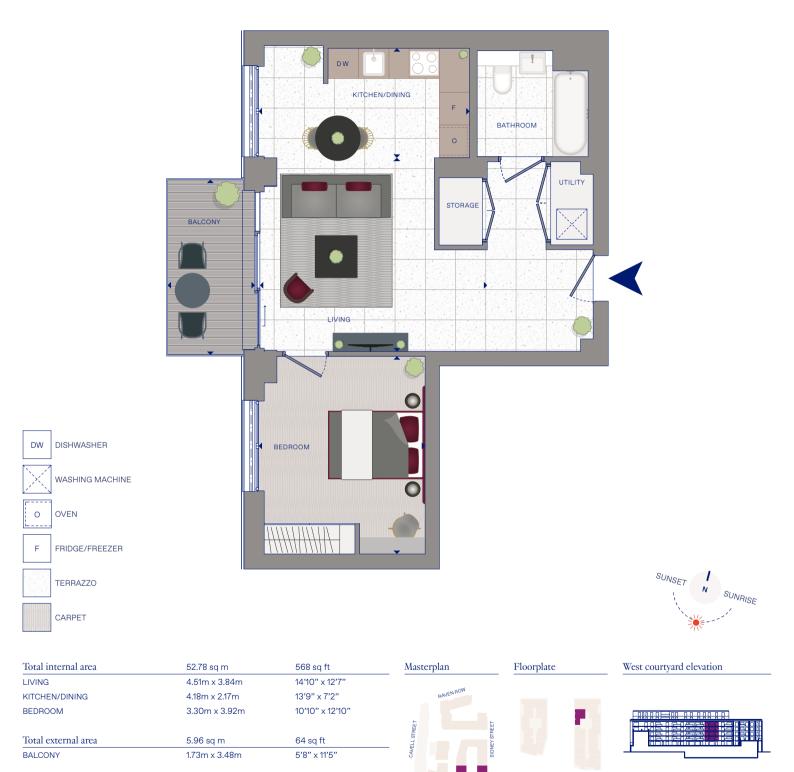

# THE GEORGETTE South

THE SILK DISTRICT

SUNSET 1 N SUNRISE

B2.01.19

| Total internal area   | 40.08 sq m    | 431 sq ft      | Masterplan | Floorplate | South elevation |
|-----------------------|---------------|----------------|------------|------------|-----------------|
| LIVING/KITCHEN/DINING | 3.91m x 5.09m | 12'10" x 16'8" |            |            |                 |
| BEDROOM               | 3.18m x 4.18m | 10'5" × 13'8"  | RAVEN ROW  |            |                 |
| Total external area   | 5.42 sq m     | 58 sq ft       | HEET.      |            |                 |
| BALCONY               | 3.33mx 1.74m  | 10'11" x 5'9"  | CAVELLST   |            |                 |
|                       |               |                |            |            |                 |

The kitchen, furniture layouts and dimensions are for guidance only and are not to scale. All measurements given may vary within a tolerance of 5%. For more information on integrated appliances please see specification or speak to a sales consultant.