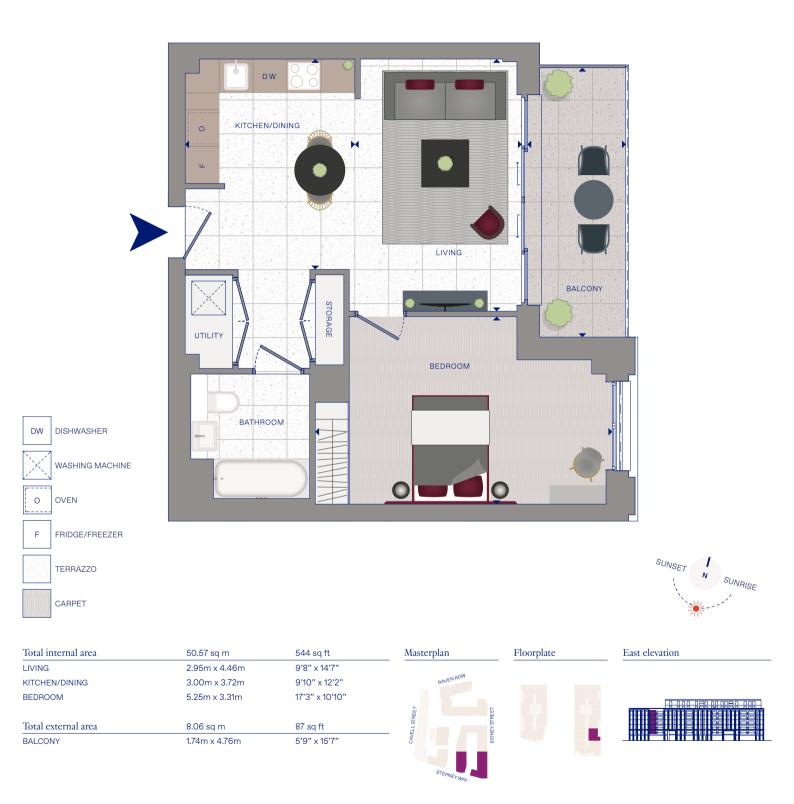

SUNSET N SUNRISE

| Total internal area | 51.94 sq m    | 559 sq ft     | Masterplan  | Floorplate | East courtyard elevation |
|---------------------|---------------|---------------|-------------|------------|--------------------------|
| LIVING/DINING       | 3.28m x 5.87m | 10'9" x 19'3" |             |            |                          |
| KITCHEN             | 2.91m x 2.30m | 9'6" x 7'7"   | RAVEN ROW   |            |                          |
| BEDROOM             | 2.99m x 4.02m | 9'10" x 13'2" |             |            |                          |
| Total external area | 5.98 sq m     | 64 sq ft      | ITL STR     | EY STR     |                          |
| BALCONY             | 3.33m x 1.85m | 10'11" x 6'1" | CAVE        | SIDN       |                          |
|                     |               |               | STEPNEY WAY |            |                          |