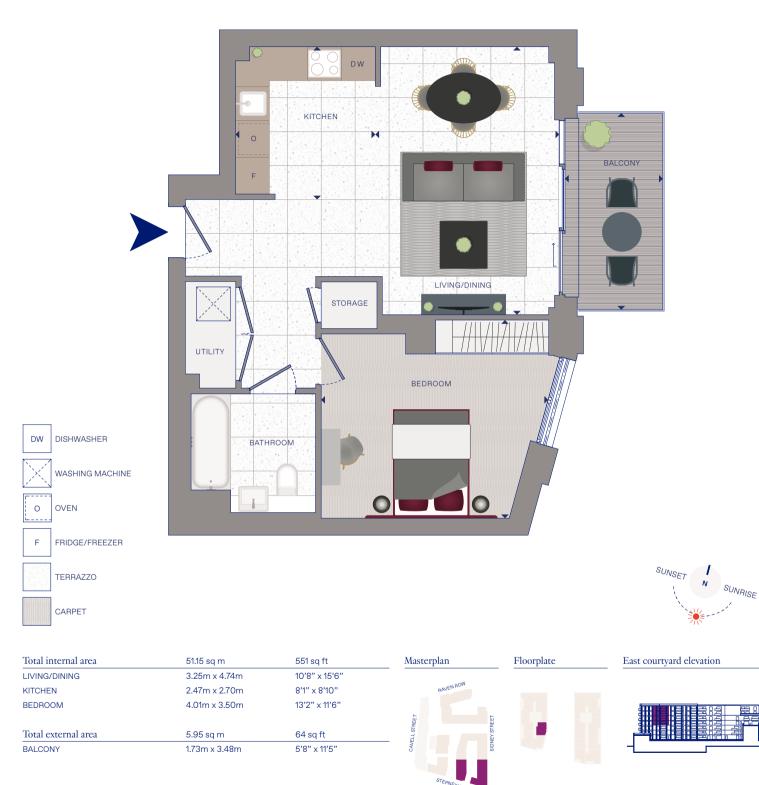

DISHWASHER

TERRAZZO

DW

F

B2.01.23

THE GEORGETTE South

| rotar miternar area | in o oq in    | 110 04 10     | muscerphin  | rioorpiace | n est courtjuit elevation |
|---------------------|---------------|---------------|-------------|------------|---------------------------|
| LIVING/DINING       | 3.37m x 3.82m | 11'1" × 12'7" |             |            |                           |
| KITCHEN             | 3.24m x 2.78m | 10'7" x 9'1"  | RAVENROW    |            |                           |
| BEDROOM             | 4.24m x 2.75m | 13'11" x 9'0" | ET C        | 1. S.      |                           |
| Total external area | 12.86 sq m    | 138 sq ft     | it L STF    |            |                           |
| TERRACE             | 2.11m x 6.21m | 6'11" x 20'4" | CAVE        |            | P                         |
|                     |               |               | STEPNEY WAY |            |                           |