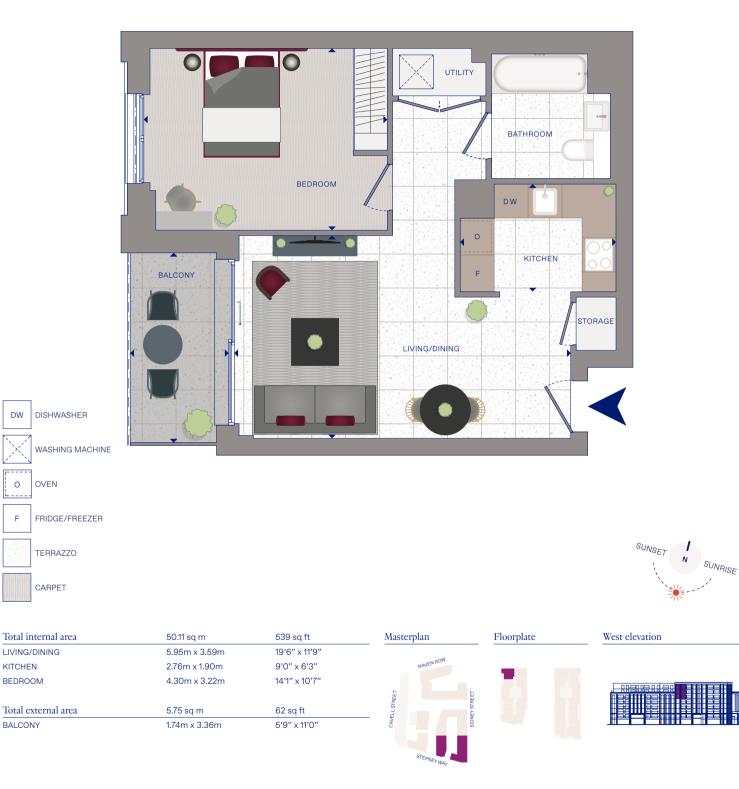

SUNSET N SUNRISE

| Total internal area | 51.94 sq m    | 559 sq ft     | Masterplan  | Floorplate | East courtyard elevation |
|---------------------|---------------|---------------|-------------|------------|--------------------------|
| LIVING/DINING       | 3.28m x 5.87m | 10'9" x 19'3" |             |            |                          |
| KITCHEN             | 2.91m x 2.30m | 9'6" x 7'7"   | RAVEN ROW   |            |                          |
| BEDROOM             | 2.99m x 4.02m | 9'10" x 13'2" |             |            |                          |
| Total external area | 5.98 sq m     | 64 sq ft      | ITL STR     | EY STR     |                          |
| BALCONY             | 3.33m x 1.85m | 10'11" x 6'1" | CAVE        | SIDN       |                          |
|                     |               |               | STEPNEY WAY |            |                          |