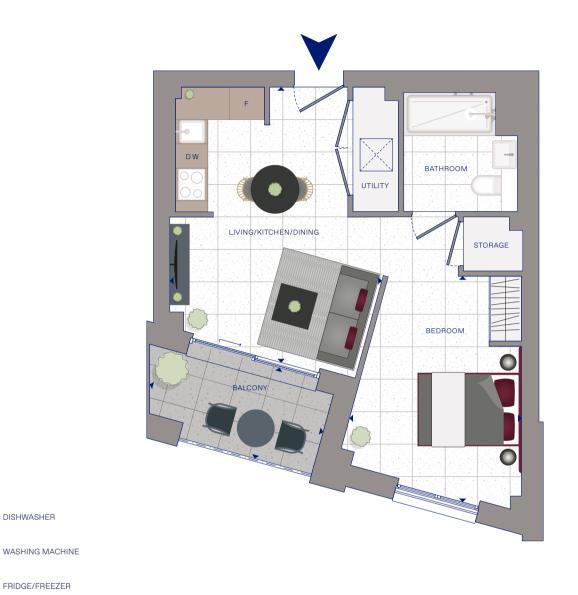

# THE GEORGETTE South

THE SILK DISTRICT

SUNSET 1 N SUNRISE

B2.01.19

| Total internal area   | 40.08 sq m    | 431 sq ft      | Masterplan | Floorplate | South elevation |
|-----------------------|---------------|----------------|------------|------------|-----------------|
| LIVING/KITCHEN/DINING | 3.91m x 5.09m | 12'10" x 16'8" |            |            |                 |
| BEDROOM               | 3.18m x 4.18m | 10'5" × 13'8"  | RAVEN ROW  |            |                 |
| Total external area   | 5.42 sq m     | 58 sq ft       | HEET.      |            |                 |
| BALCONY               | 3.33mx 1.74m  | 10'11" x 5'9"  | CAVELLST   |            |                 |
|                       |               |                |            |            |                 |