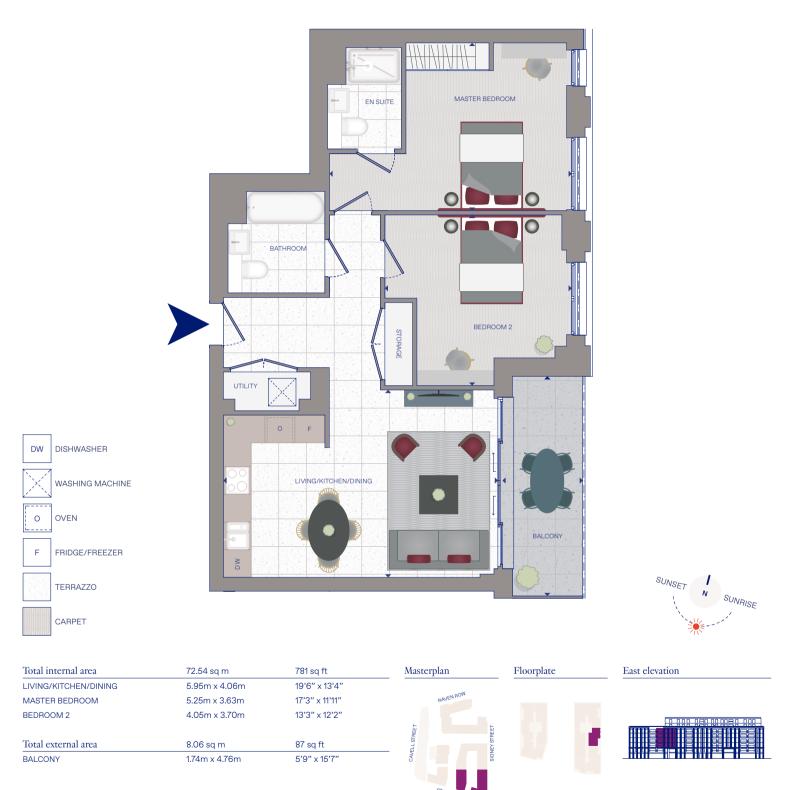

# THE GEORGETTE South

THE SILK DISTRICT

SUNSET 1 N SUNRISE

B2.01.19

| Total internal area   | 40.08 sq m    | 431 sq ft      | Masterplan | Floorplate | South elevation |
|-----------------------|---------------|----------------|------------|------------|-----------------|
| LIVING/KITCHEN/DINING | 3.91m x 5.09m | 12'10" x 16'8" |            |            |                 |
| BEDROOM               | 3.18m x 4.18m | 10'5" × 13'8"  | RAVEN ROW  |            |                 |
| Total external area   | 5.42 sq m     | 58 sq ft       | HEET.      |            |                 |
| BALCONY               | 3.33mx 1.74m  | 10'11" x 5'9"  | CAVELLST   |            |                 |
|                       |               |                |            |            |                 |