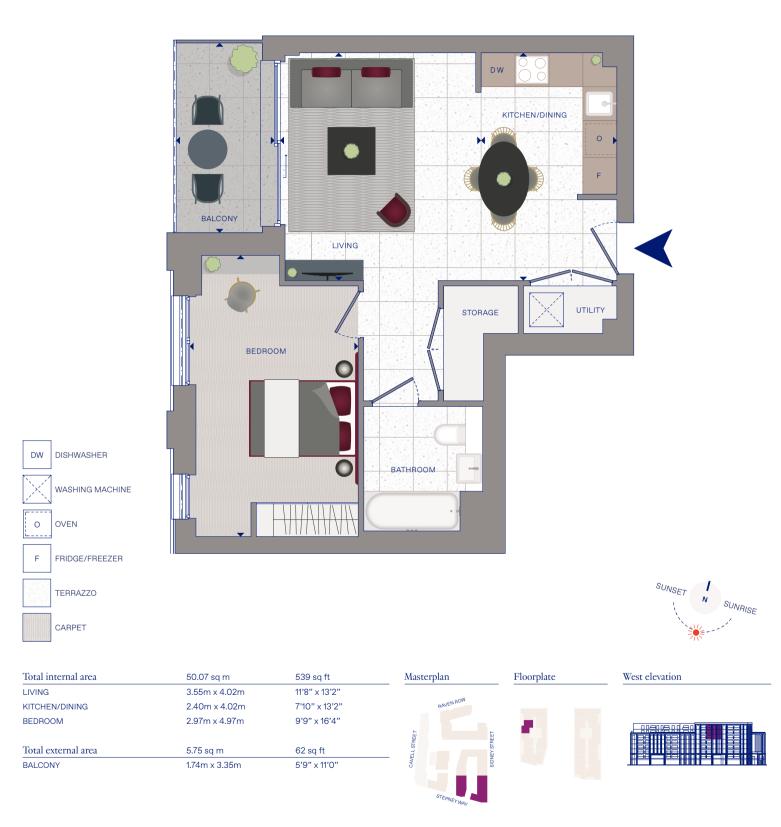

# THE GEORGETTE South

THE SILK DISTRICT

SUNSET 1 N SUNRISE

B2.01.19

| Total internal area   | 40.08 sq m    | 431 sq ft      | Masterplan | Floorplate | South elevation |
|-----------------------|---------------|----------------|------------|------------|-----------------|
| LIVING/KITCHEN/DINING | 3.91m x 5.09m | 12'10" x 16'8" |            |            |                 |
| BEDROOM               | 3.18m x 4.18m | 10'5" × 13'8"  | RAVEN ROW  |            |                 |
| Total external area   | 5.42 sq m     | 58 sq ft       | HEET.      |            |                 |
| BALCONY               | 3.33mx 1.74m  | 10'11" x 5'9"  | CAVELLST   |            |                 |
|                       |               |                |            |            |                 |