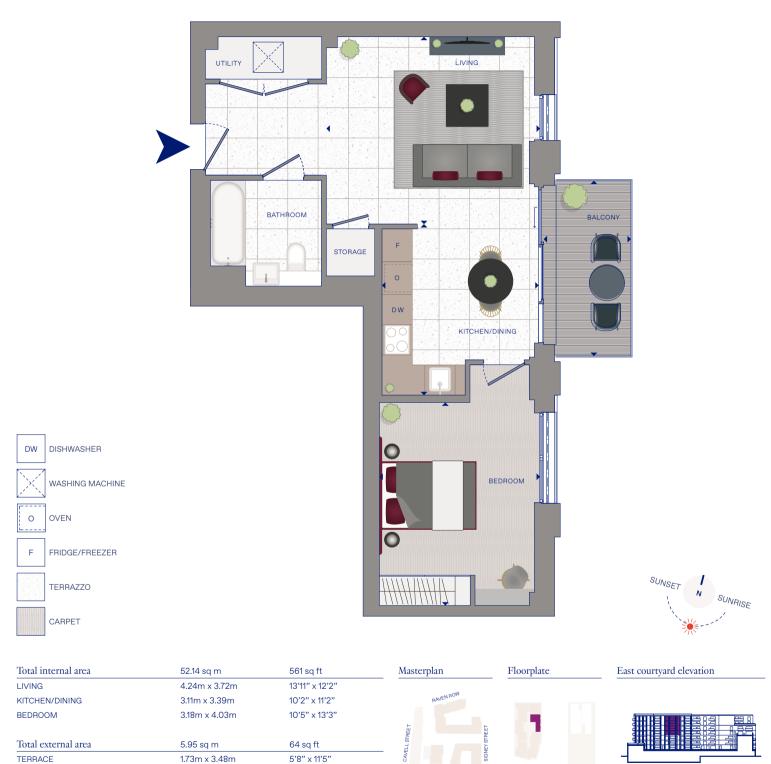

A development by Mount Anvil, better London living

L8Q

| B2.03.21 |
|----------|
| B2.04.20 |
| B2.05.20 |

| Iotal internal area | 38.84 sq m    | 418 sq ft     | Masterplan  | Floorplate | West courtyard elevation |
|---------------------|---------------|---------------|-------------|------------|--------------------------|
| LIVING/DINING       | 3.69m x 3.06m | 12'1" × 10'0" |             |            |                          |
| KITCHEN             | 2.92m x 2.52m | 9'7" x 8'3"   | RAVEN ROW   |            |                          |
| BEDROOM             | 4.33m x 2.75m | 14'3" x 9'0"  | REET        |            |                          |
| Total external area | 5.66 sq m     | 61 sq ft      | it it st    |            |                          |
| TERRACE             | 1.82m x 3.20m | 5'11" x 10'6" | Sterwey Way |            | <u>к</u>                 |

The kitchen, furniture layouts and dimensions are for guidance only and are not to scale. All measurements given may vary within a tolerance of 5%. For more information on integrated appliances please see specification or speak to a sales consultant.