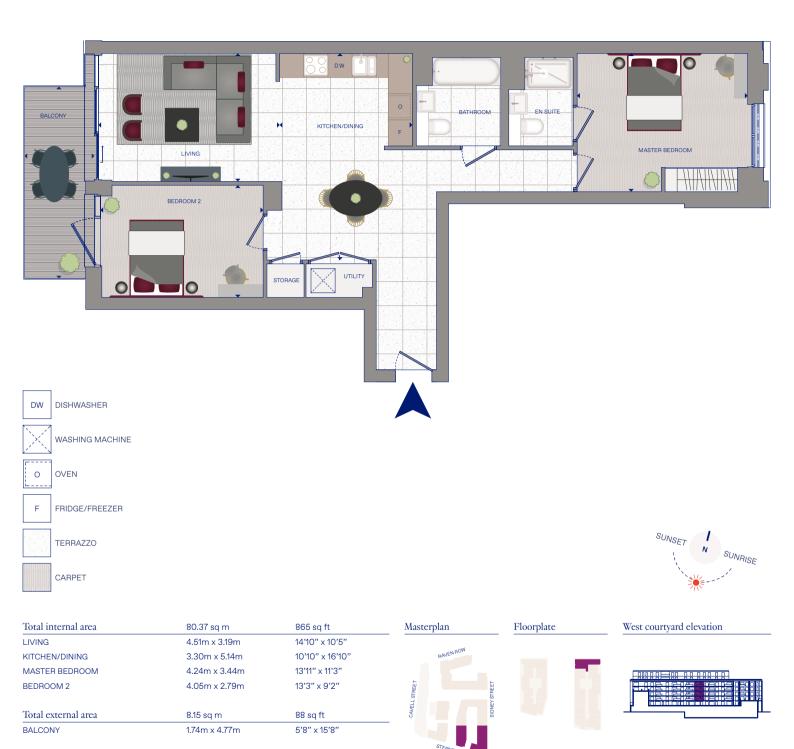

#### THE GEORGETTE South

THE SILK DISTRICT

DW UTILITY EN SUITE KITCHEN STORAGE 0 LIVING/DINING BATHROOM 0 MASTER BEDROOM 0 STORAGE DISHWASHER DW BALCONY **BEDROOM 2** WASHING MACHINE 0 OVEN \_\_\_\_ F FRIDGE/FREEZER SUNSET TERRAZZO SUNRISE CARPET Total internal area 73.79 sq m 794 sq ft Masterplan Floorplate East elevation LIVING/DINING 4.36m x 5.47m 14'4" x 17'11" RAVEN ROW KITCHEN 3.87m x 2.80m 12'8" × 9'2" MASTER BEDROOM 10'2" x 13'8" 3.09m x 4.17m **BEDROOM 2** 4.14m x 2.83m 13'7" x 9'3" CAVELL STREET Total external area 8.00 sq m 86 sq ft BALCONY 4.74m x 1.75m