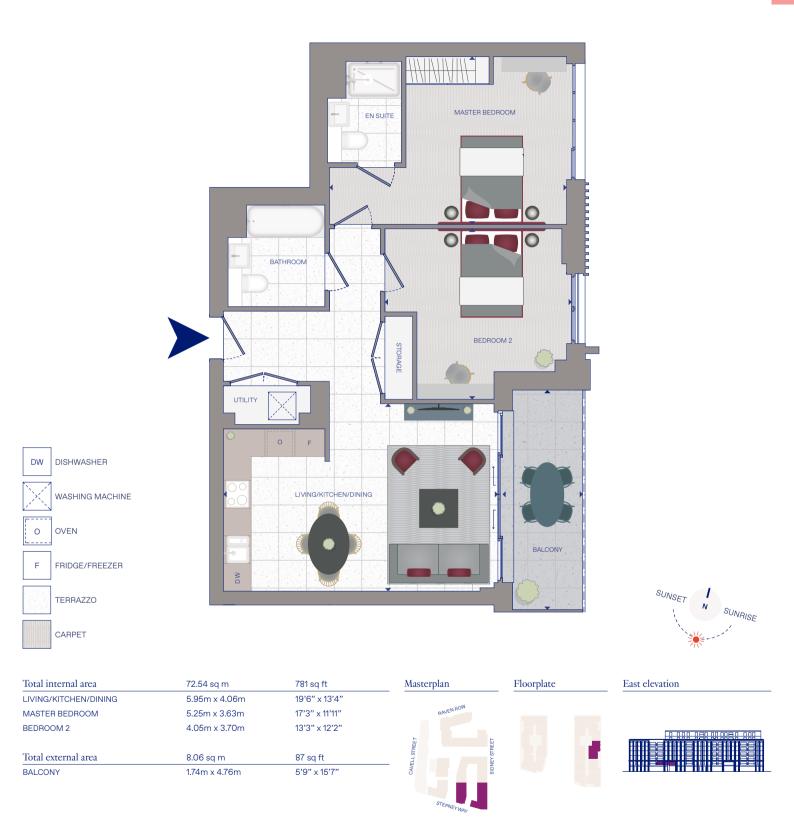

# THE GEORGETTE South

THE SILK DISTRICT

SUNSET 1 N SUNRISE

B2.01.19

| Total internal area   | 40.08 sq m    | 431 sq ft      | Masterplan | Floorplate | South elevation |
|-----------------------|---------------|----------------|------------|------------|-----------------|
| LIVING/KITCHEN/DINING | 3.91m x 5.09m | 12'10" x 16'8" |            |            |                 |
| BEDROOM               | 3.18m x 4.18m | 10'5" × 13'8"  | RAVEN ROW  |            |                 |
| Total external area   | 5.42 sq m     | 58 sq ft       | HEET.      |            |                 |
| BALCONY               | 3.33mx 1.74m  | 10'11" x 5'9"  | CAVELLST   |            |                 |
|                       |               |                |            |            |                 |