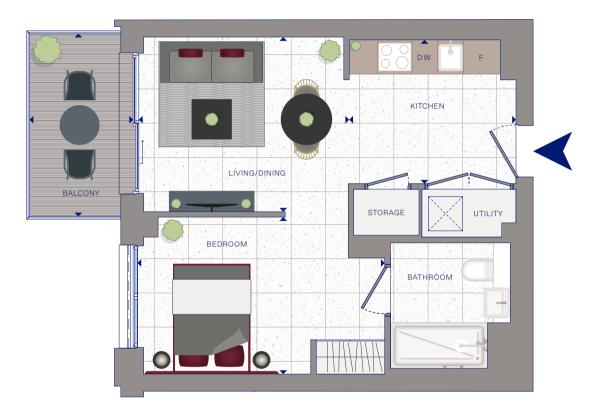

A development by Mount Anvil, NVIL better London living

SUNRISE

B2.02.21

| DW DISHWASHER       |            |           |            |            |                                        |
|---------------------|------------|-----------|------------|------------|----------------------------------------|
| WASHING MACHINE     |            |           |            |            |                                        |
| F FRIDGE/FREEZER    |            |           |            |            | SUNSET N SUNRISE                       |
| TERRAZZO            |            |           |            |            | ************************************** |
| Total internal area | 38.84 sg m | 418 sg ft | Masterplan | Floorplate | West courtward elevation               |

| Total internal area | 38.84 sq m    | 418 sq ft     | Masterplan  | Floorplate | West courtyard elevation |
|---------------------|---------------|---------------|-------------|------------|--------------------------|
| LIVING/DINING       | 3.69m x 3.06m | 12'1" x 10'0" |             |            |                          |
| KITCHEN             | 2.92m x 2.52m | 9'7" x 8'3"   | RAVEN ROW   |            |                          |
| BEDROOM             | 4.33m x 2.75m | 14'3" x 9'0"  | ET          |            |                          |
| Total external area | 32.64 sq m    | 351 sq ft     |             | LEAST REAL |                          |
| TERRACE             | 9.87m x 3.56m | 32'5" x 11'8" | CAV         |            |                          |
|                     |               |               | STEPNEY WAY |            |                          |