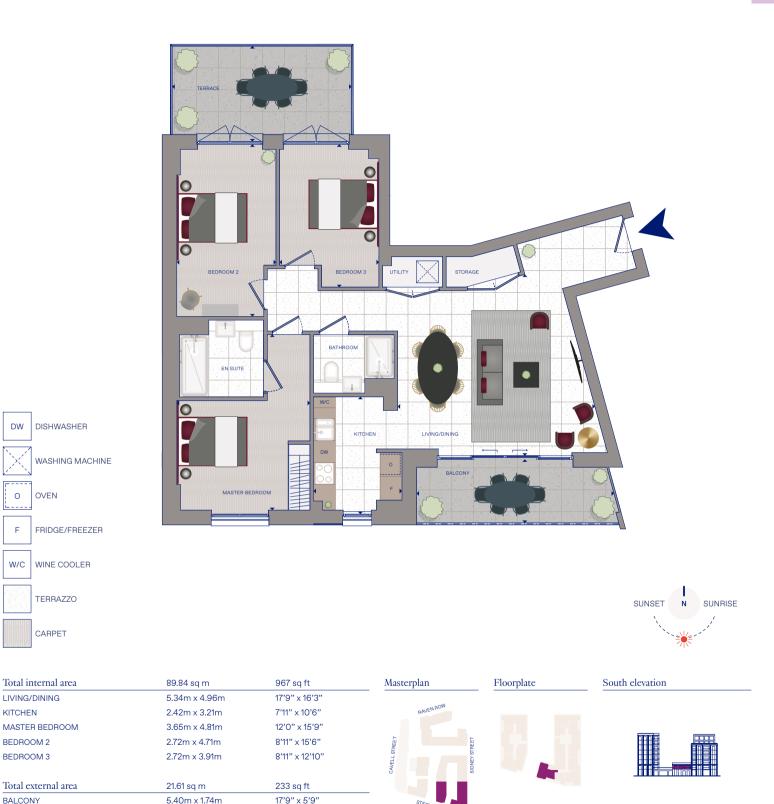

SUNSET N SUNRISE

| Total internal area | 51.94 sq m    | 559 sq ft     | Masterplan  | Floorplate | East courtyard elevation |
|---------------------|---------------|---------------|-------------|------------|--------------------------|
| LIVING/DINING       | 3.28m x 5.87m | 10'9" x 19'3" |             |            |                          |
| KITCHEN             | 2.91m x 2.30m | 9'6" x 7'7"   | RAVEN ROW   |            |                          |
| BEDROOM             | 2.99m x 4.02m | 9'10" x 13'2" |             |            |                          |
| Total external area | 5.98 sq m     | 64 sq ft      | ITL STR     | EY STR     |                          |
| BALCONY             | 3.33m x 1.85m | 10'11" x 6'1" | CAVE        | SIDN       |                          |
|                     |               |               | STEPNEY WAY |            |                          |