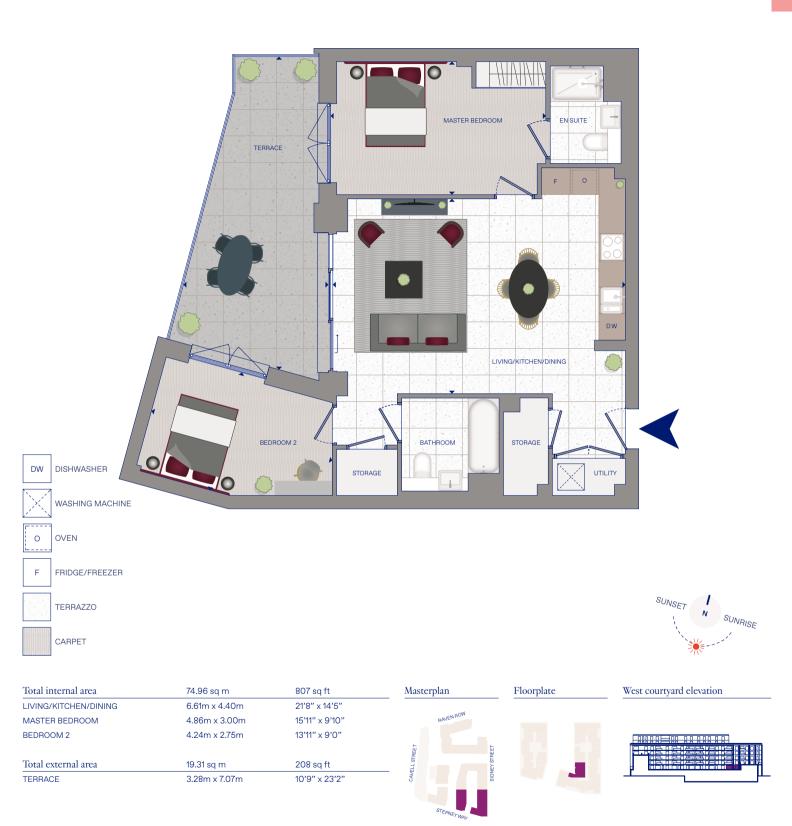

#### THE GEORGETTE South

THE SILK DISTRICT

DW UTILITY EN SUITE KITCHEN STORAGE 0 LIVING/DINING BATHROOM 0 MASTER BEDROOM 0 STORAGE DISHWASHER DW BALCONY **BEDROOM 2** WASHING MACHINE 0 OVEN \_\_\_\_ F FRIDGE/FREEZER SUNSET TERRAZZO SUNRISE CARPET Total internal area 73.79 sq m 794 sq ft Masterplan Floorplate East elevation LIVING/DINING 4.36m x 5.47m 14'4" x 17'11" RAVEN ROW KITCHEN 3.87m x 2.80m 12'8" × 9'2" MASTER BEDROOM 10'2" x 13'8" 3.09m x 4.17m **BEDROOM 2** 4.14m x 2.83m 13'7" x 9'3" CAVELL STREET Total external area 8.00 sq m 86 sq ft BALCONY 4.74m x 1.75m