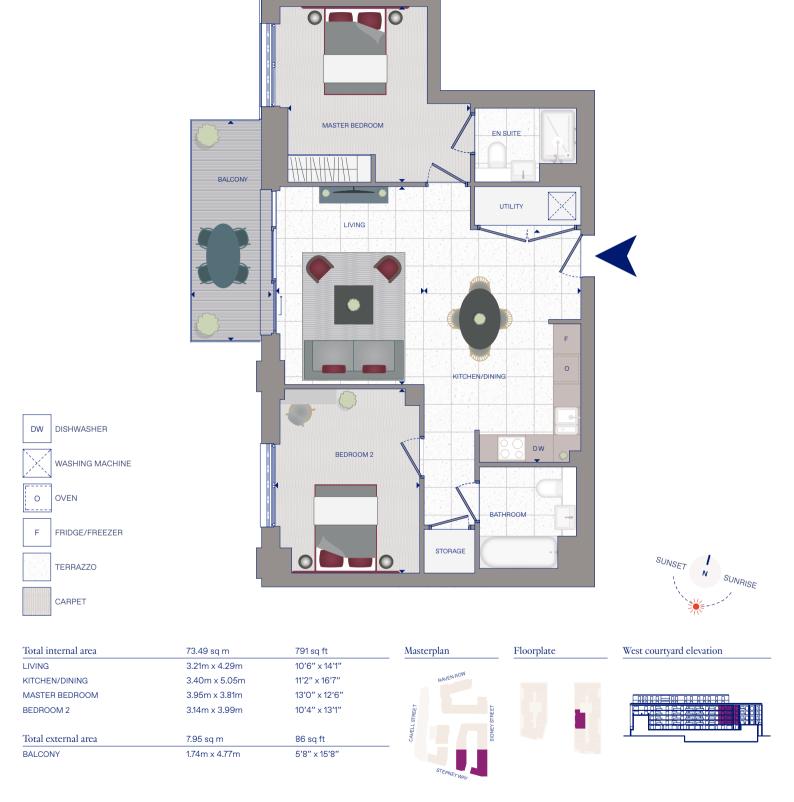

# THE GEORGETTE South

THE SILK DISTRICT

SUNSET 1 N SUNRISE

B2.01.19

| Total internal area   | 40.08 sq m    | 431 sq ft      | Masterplan | Floorplate | South elevation |
|-----------------------|---------------|----------------|------------|------------|-----------------|
| LIVING/KITCHEN/DINING | 3.91m x 5.09m | 12'10" x 16'8" |            |            |                 |
| BEDROOM               | 3.18m x 4.18m | 10'5" × 13'8"  | RAVEN ROW  |            |                 |
| Total external area   | 5.42 sq m     | 58 sq ft       | HEET.      |            |                 |
| BALCONY               | 3.33mx 1.74m  | 10'11" x 5'9"  | CAVELLST   |            |                 |
|                       |               |                |            |            |                 |