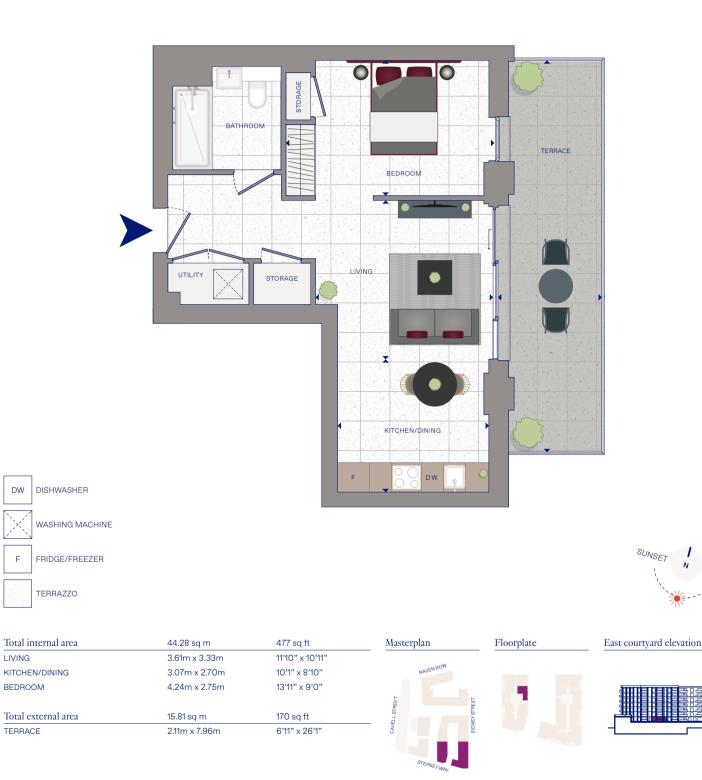

DISHWASHER

TERRAZZO

DW

F

B2.01.23

THE GEORGETTE South

| rotar miternar area | in o oq in    | 110 04 10     | muscerphin  | rioorpiace | n est courtjuit elevation |
|---------------------|---------------|---------------|-------------|------------|---------------------------|
| LIVING/DINING       | 3.37m x 3.82m | 11'1" × 12'7" |             |            |                           |
| KITCHEN             | 3.24m x 2.78m | 10'7" x 9'1"  | RAVENROW    |            |                           |
| BEDROOM             | 4.24m x 2.75m | 13'11" x 9'0" | ET C        | 1. S.      |                           |
| Total external area | 12.86 sq m    | 138 sq ft     | it L STF    |            |                           |
| TERRACE             | 2.11m x 6.21m | 6'11" x 20'4" | CAVE        |            | P                         |
|                     |               |               | STEPNEY WAY |            |                           |