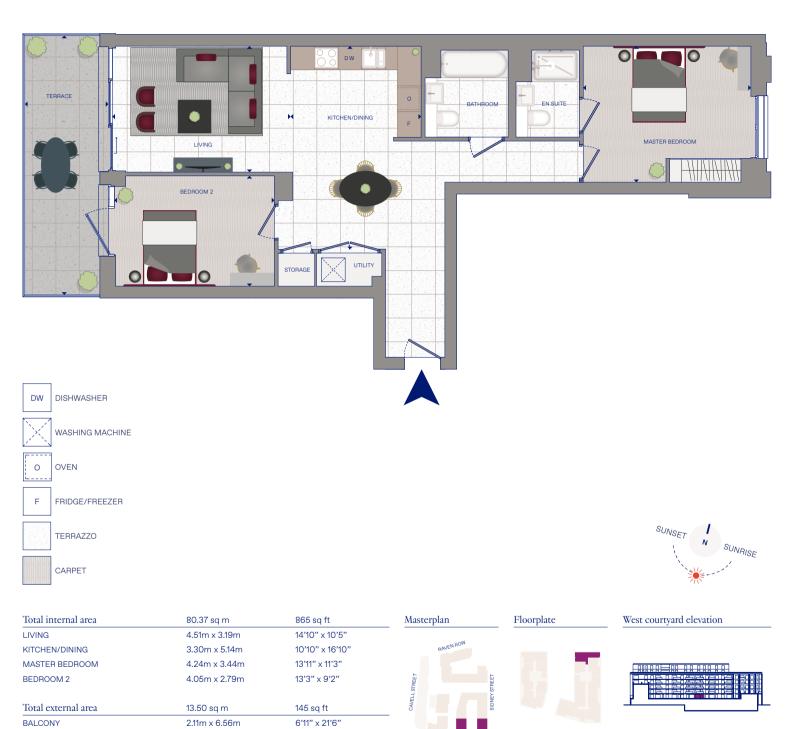

N SUNRISE SUNSET

| Total internal area | 71.48 sq m    | 769 sq ft     | Masterplan | Floorplate | East elevation |
|---------------------|---------------|---------------|------------|------------|----------------|
| LIVING/DINING       | 4.36m x 6.57m | 14'4" x 21'7" |            |            |                |
| KITCHEN             | 2.40m x 2.80m | 7'11" × 9'2"  | RAVEN ROW  |            |                |
| MASTER BEDROOM      | 3.09m x 4.17m | 10'2" x 13'8" |            |            |                |
| BEDROOM 2           | 4.14m x 2.83m | 13'7" x 9'3"  | L STREET   |            |                |
| Total external area | 8.00 sq m     | 86 sq ft      | CAVEL      |            |                |
| BALCONY             | 4.74m x 1.75m | 15'6" x 5'9"  | STEPNEYWAY |            | •              |