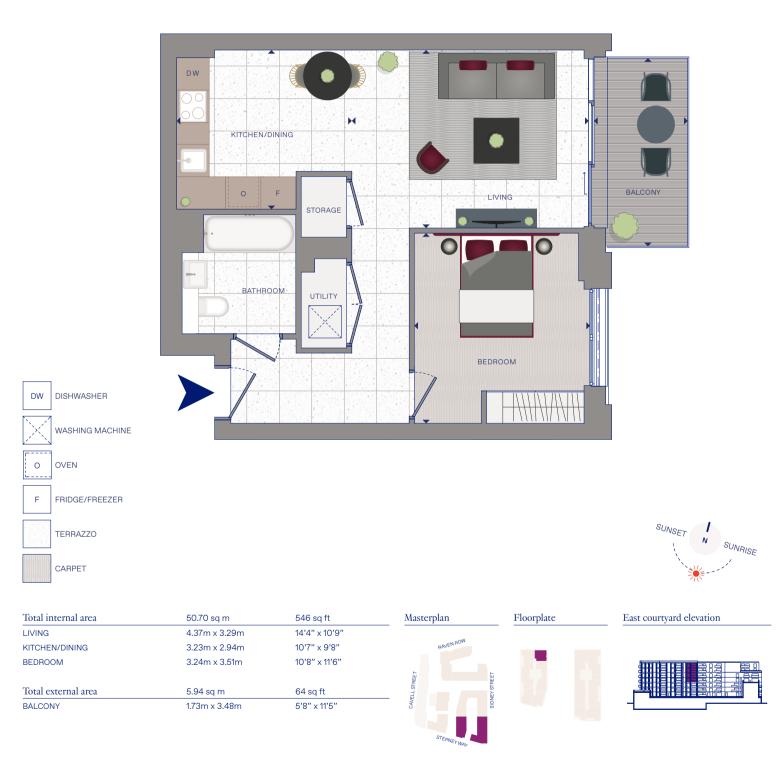

SUNSET N SUNRISE

| Total internal area | 51.94 sq m    | 559 sq ft     | Masterplan  | Floorplate | East courtyard elevation |
|---------------------|---------------|---------------|-------------|------------|--------------------------|
| LIVING/DINING       | 3.28m x 5.87m | 10'9" x 19'3" |             |            |                          |
| KITCHEN             | 2.91m x 2.30m | 9'6" x 7'7"   | RAVEN ROW   |            |                          |
| BEDROOM             | 2.99m x 4.02m | 9'10" x 13'2" |             |            |                          |
| Total external area | 5.98 sq m     | 64 sq ft      | ITL STR     | EY STR     |                          |
| BALCONY             | 3.33m x 1.85m | 10'11" x 6'1" | CAVE        | SIDN       |                          |
|                     |               |               | STEPNEY WAY |            |                          |

The kitchen, furniture layouts and dimensions are for guidance only and are not to scale. All measurements given may vary within a tolerance of 5%. For more information on integrated appliances please see specification or speak to a sales consultant.