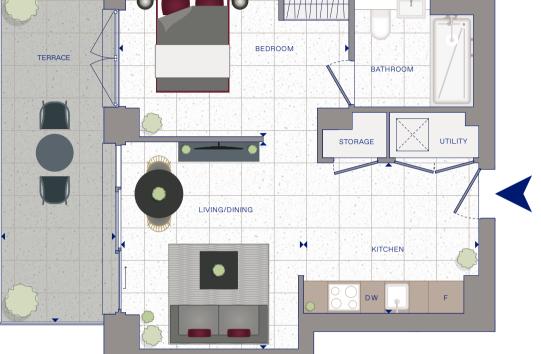

DISHWASHER

TERRAZZO

DW

F

B2.01.23

THE GEORGETTE South

| rotar miternar area | in o oq in    | 110 04 10     | muscerphin  | rioorpiace | n est courtjuit elevation |
|---------------------|---------------|---------------|-------------|------------|---------------------------|
| LIVING/DINING       | 3.37m x 3.82m | 11'1" × 12'7" |             |            |                           |
| KITCHEN             | 3.24m x 2.78m | 10'7" x 9'1"  | RAVENROW    |            |                           |
| BEDROOM             | 4.24m x 2.75m | 13'11" x 9'0" | ET C        | 1. S.      |                           |
| Total external area | 12.86 sq m    | 138 sq ft     | it L STF    |            |                           |
| TERRACE             | 2.11m x 6.21m | 6'11" x 20'4" | CAVE        |            | P                         |
|                     |               |               | STEPNEY WAY |            |                           |