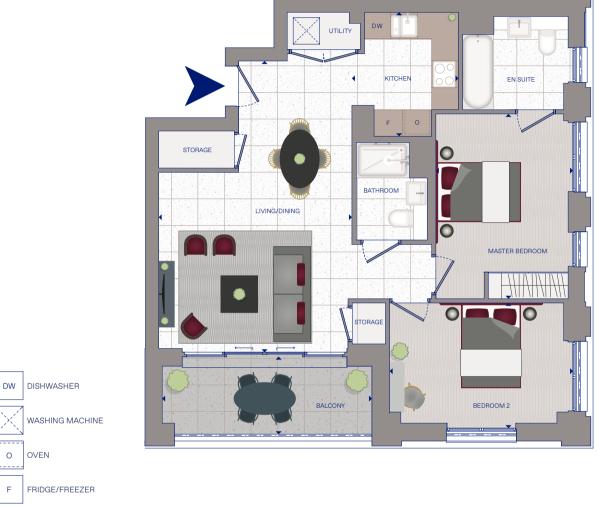

| B2.02.23 |
|----------|
| B2.03.23 |
| B2.04.22 |
| B2.05.22 |

**ONE**<sup>bedroom</sup>

| B4.04.27 |
|----------|
| B4.05.27 |
| B4.06.16 |
| B4.07.16 |

The kitchen, furniture layouts and dimensions are for guidance only and are not to scale. All measurements given may vary within a tolerance of 5%. For more information on integrated appliances please see specification or speak to a sales consultant.