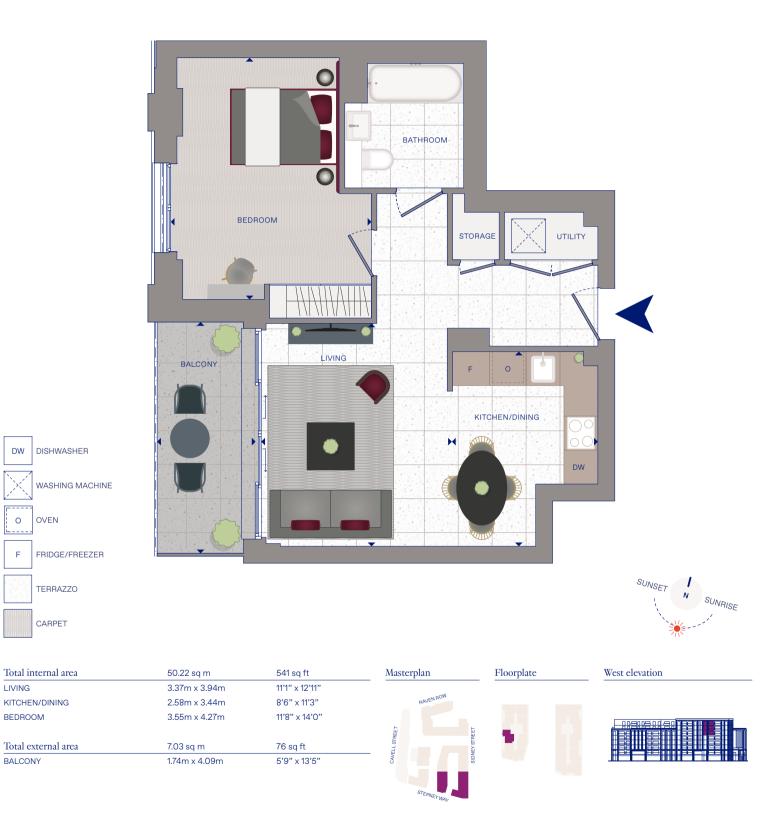

SUNSET N SUNRISE

| Total internal area | 51.94 sq m    | 559 sq ft     | Masterplan  | Floorplate | East courtyard elevation |
|---------------------|---------------|---------------|-------------|------------|--------------------------|
| LIVING/DINING       | 3.28m x 5.87m | 10'9" x 19'3" |             |            |                          |
| KITCHEN             | 2.91m x 2.30m | 9'6" x 7'7"   | RAVEN ROW   |            |                          |
| BEDROOM             | 2.99m x 4.02m | 9'10" x 13'2" |             |            |                          |
| Total external area | 5.98 sq m     | 64 sq ft      | ITL STR     | EY STR     |                          |
| BALCONY             | 3.33m x 1.85m | 10'11" x 6'1" | CAVE        | SIDN       |                          |
|                     |               |               | STEPNEY WAY |            |                          |