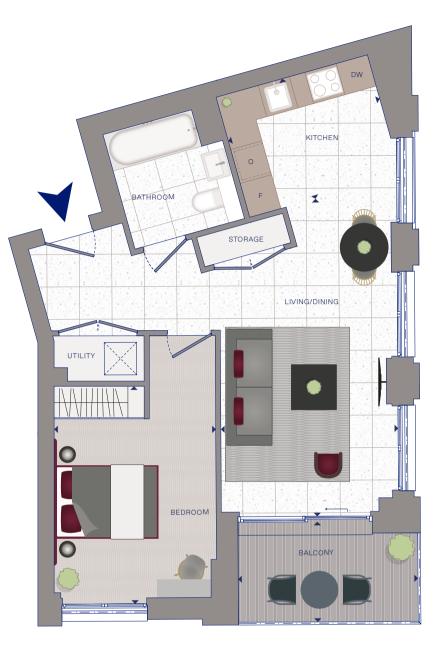

B4.01.29

The kitchen, furniture layouts and dimensions are for guidance only and are not to scale. All measurements given may vary within a tolerance of 5%. For more information on integrated appliances please see specification or speak to a sales consultant.